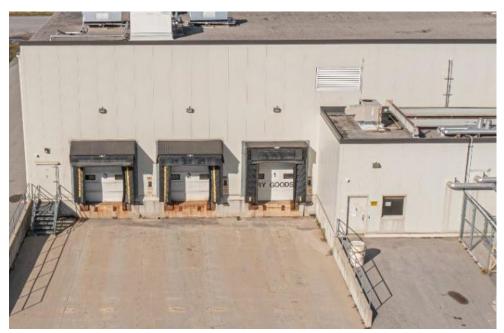

### PROPERTY HIGHLIGHTS

**Available Space:** ~27,000 SF

Warehouse: ~26,600 SF

(Includes Mezzanine

7,088 SF)

Office: ~400 SF

Clear Height: 26'10"

**Shipping:** 3 Truck Level

## **PROPERTY PHOTOS**

1 KM TO HIGHWAY 401

96 KMS TO KINGSTON

150 KMS TO CANADA/US BORDER

170 KMS TO TORONTO

380 KMS TO MONTREAL