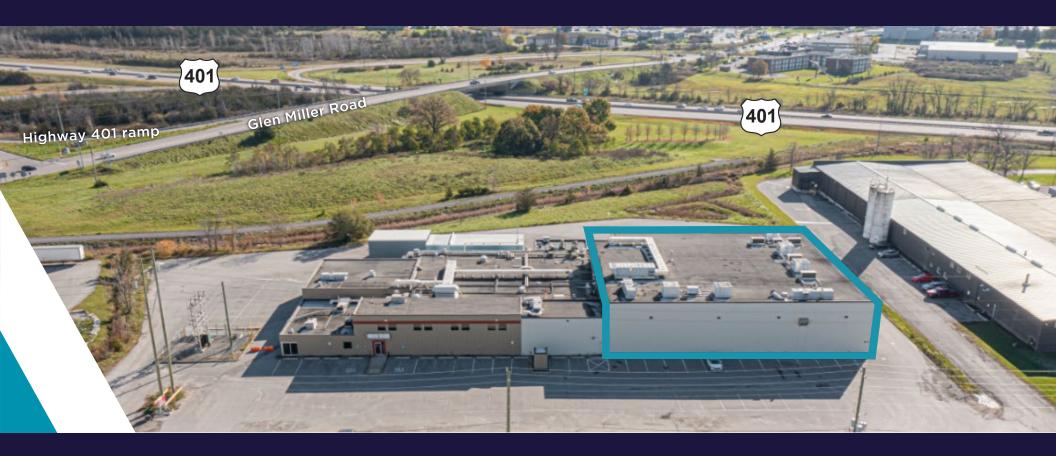

# **HIGHWAY 401 EXPOSURE**

7 RIVERSIDE DRIVE, QUINTE WEST

### 27,000 SF WAREHOUSE SPACE AVAILABLE

NANCY CARTER\* Vice President +1 905 501 6410 nancy.carter@cushwake.com DENVER CARTER\*
Associate
+1 905 501 6418
denver.carter@cushwake.com

GREG LOFFREE\*
Senior Vice President
+1 905 501 6447
greg.loffree@cushwake.com

## **PROPERTY PHOTOS**

1 KM TO HIGHWAY 401

96 KMS TO KINGSTON

150 KMS TO CANADA/US BORDER

170 KMS TO TORONTO

380 KMS TO MONTREAL