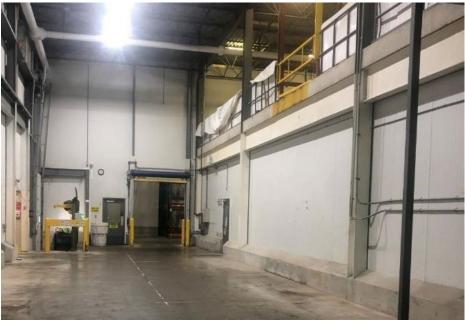

### PROPERTY HIGHLIGHTS

**Available Space:** ~27,000 SF

Warehouse: ~26,600 SF

(Includes Mezzanine

7,088 SF)

Office: ~400 SF

Clear Height: 26'10"

**Shipping:** 3 Truck Level

## **PROPERTY PHOTOS**

1 KM TO HIGHWAY 401

96 KMS TO KINGSTON

150 KMS TO CANADA/US BORDER

170 KMS TO TORONTO

380 KMS TO MONTREAL