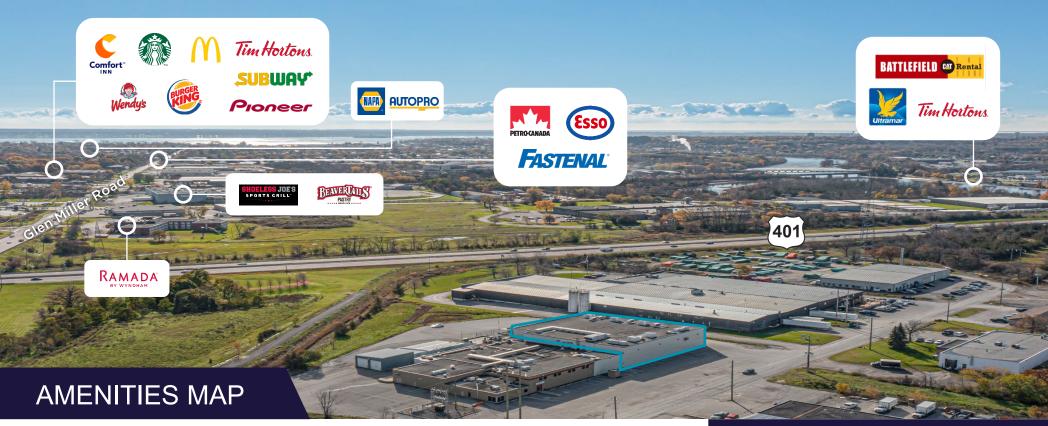

## **PROPERTY PHOTOS**

1 KM TO HIGHWAY 401

96 KMS TO KINGSTON

150 KMS TO CANADA/US BORDER

170 KMS TO TORONTO

380 KMS TO MONTREAL