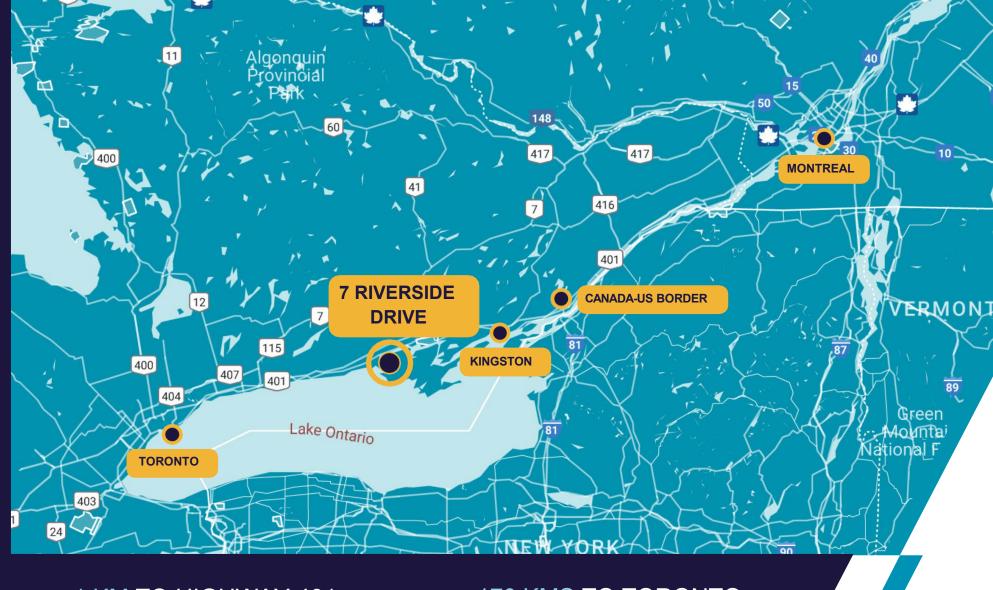

## **PROPERTY PHOTOS**

1 KM TO HIGHWAY 401

96 KMS TO KINGSTON

150 KMS TO CANADA/US BORDER

170 KMS TO TORONTO

380 KMS TO MONTREAL