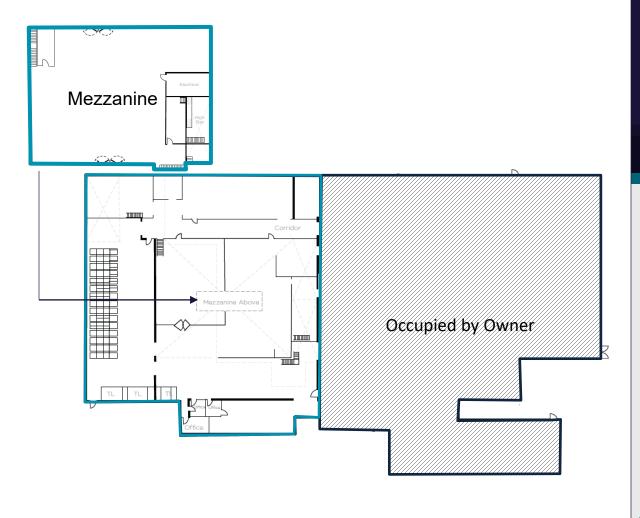

### PROPERTY HIGHLIGHTS

**Available Space:** ~27,000 SF

Warehouse: ~26,600 SF

(Includes Mezzanine

7,088 SF)

Office: ~400 SF

Clear Height: 26'10"

**Shipping:** 3 Truck Level

Built: Addition in 2005

Sprinkler: Yes

Zoning: SM Service Industrial

Asking Price: \$3.95 PSF

Estimated TMI: \$2.00 PSF

Available: Immediate

**FLOOR PLAN** 