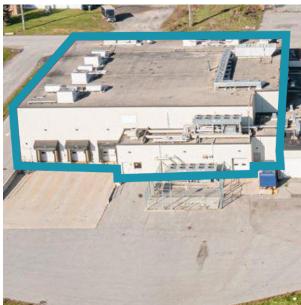

### PROPERTY HIGHLIGHTS

**Available Space:** ~27,000 SF

Warehouse: ~26,600 SF

(Includes Mezzanine

7,088 SF)

Office: ~400 SF

Clear Height: 26'10"

**Shipping:** 3 Truck Level

## **PROPERTY PHOTOS**

1 KM TO HIGHWAY 401

96 KMS TO KINGSTON

150 KMS TO CANADA/US BORDER

170 KMS TO TORONTO

380 KMS TO MONTREAL