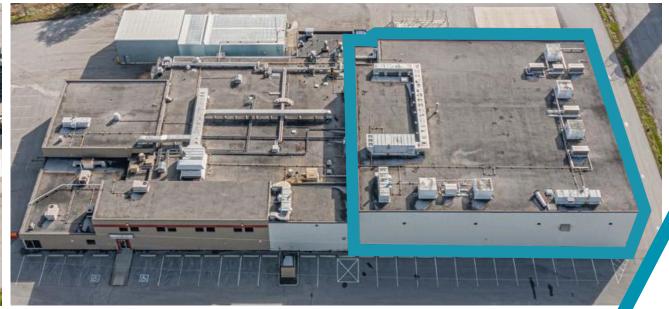

### PROPERTY HIGHLIGHTS

**Available Space:** ~27,000 SF

Warehouse: ~26,600 SF

(Includes Mezzanine

7,088 SF)

Office: ~400 SF

Clear Height: 26'10"

**Shipping:** 3 Truck Level

## **PROPERTY PHOTOS**

1 KM TO HIGHWAY 401

96 KMS TO KINGSTON

150 KMS TO CANADA/US BORDER

170 KMS TO TORONTO

380 KMS TO MONTREAL