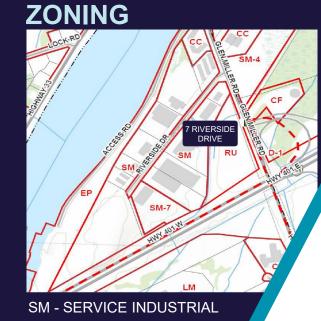

Built: Addition in 2005

Sprinkler: Yes

Zoning: SM Service Industrial

Asking Price: \$3.95 PSF

Estimated TMI: \$2.00 PSF

Available: Immediate

**FLOOR PLAN** 

#### PERMITTED USES

- · Auction sales establishment
- · Assembly hall
- · Banquet hall
- Building supply outlet business, professional or administrative office
- · Call centre
- · Car wash
- · Commercial fitness centre
- · Commercial school
- · Commercial self-storage facility
- Contractor's yard (except on land abutting Highway 401, arterial roads, and collector roads)
- Custom workshop
- · Industrial use, light
- · Community centre
- · Motor vehicle body shop

- · Motor vehicle parts supply
- · Motor vehicle repair garage
- · Printing establishment
- Recreational equipment, sales, rental and service establishment equipment sales, rental and repair establishment
- · Repair shop
- Research and development use
- · Retail store, accessory
- Taxi service depot/dispatch establishment
- Technology industry
- Trade and convention centre
- · Trades person's shop
- Veterinary clinic
- Warehouse
- Wholesale shop