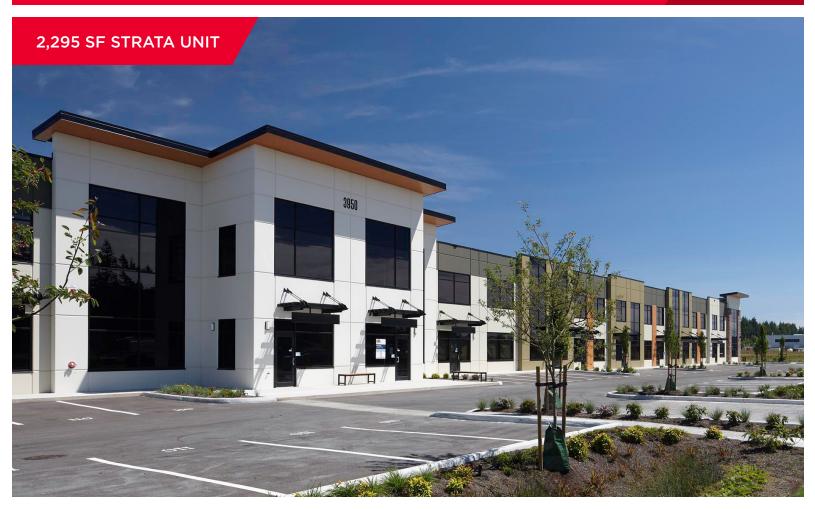

# FOR SALE UNIT 106 3950 191ST STREET SURREY, BC

### SIZE

Main Floor Warehouse

2,295 SF

### **PROPERTY FEATURES**

- · Quality insulated concrete tilt-up construction designed
- 22' clear ceiling heights
- 12' x 14' insulated rear grade loading doors
- 3-phase electrical service
- Exposure to 191st Street
- · Ample truck loading areas
- Fully sprinklered
- · Fully landscaped
- · Forced air natural gas heating
- LED lighting
- · Transit nearby
- 5 parking stalls