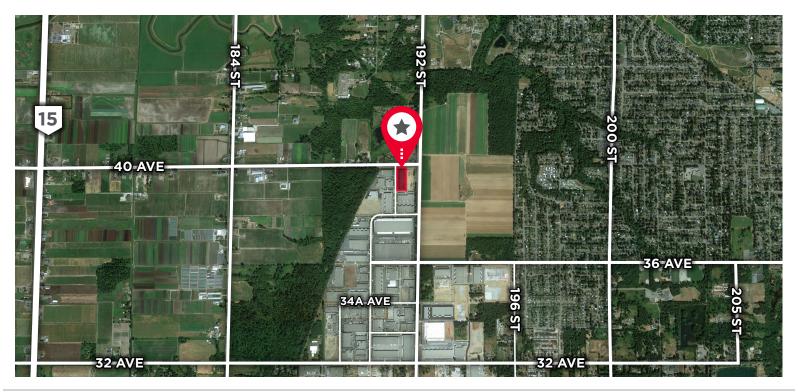

### **LOCATION**

Campbell Heights North Commerce Centre is located on 191st Street between 39th and 40th Avenue, just west of 192nd Street in the Campbell Heights North Business Park in South Surrey. Campbell Heights is well known as one of the most successful and well planned out Business Parks in the Lower Mainland. Campbell Heights' central location provides easy access to Highway 99, Highway 91, Highway 15 (176th Street), Highway 10 (56th Avenue), and Highway 1. In addition, the US border crossing is only minutes away. Multiple truck routes in Campbell Heights allows for easy access and egress.