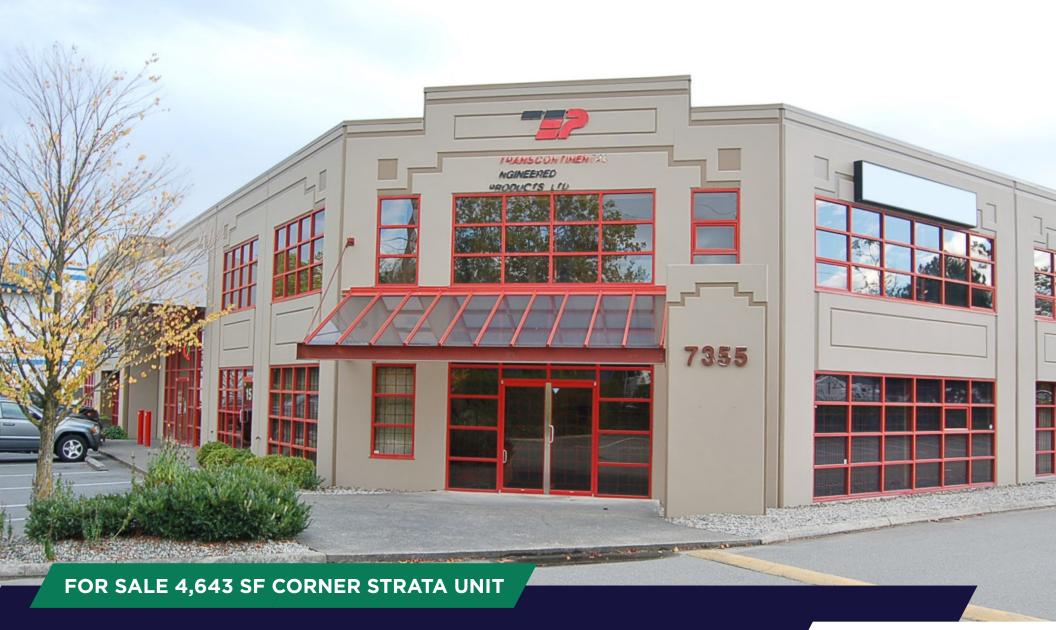

# TILBURY INDUSTRIAL PARK

UNIT 15 - 7355 72<sup>ND</sup> STREET, DELTA, BC

1,209 - 2,218 SF AIR-CONDITIONED OFFICE SPACE

## UNIT 15 - 7355 72ND STREET, DELTA, BC

### Location

7355 - 72<sup>nd</sup> Street, 16-unit strata project strategically located at the entrance to Tilbury Industrial Park, one of the premier industrial parks in the Greater Vancouver area. This high-quality warehouse project offers easy access via River Road and the South Fraser Perimeter Road to Highways 99, 91 and 17, providing excellent links to all areas of the Lower Mainland, Tsawwassen Ferry Terminal, Deltaport Container Terminal, Fraser Valley, and the US Border.

#### **Sale Price**

\$2,298,000.00