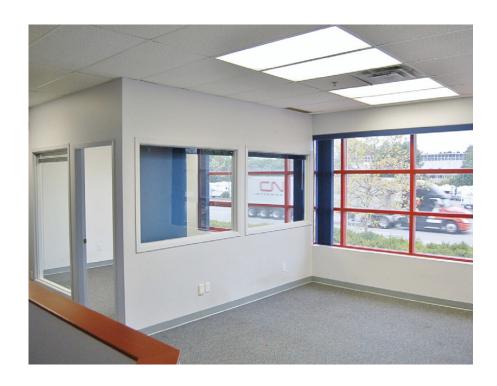

#### **Features**

- Quality tilt-up concrete construction
- · Fully air-conditioned and sprinklered
- 3 private offices on the main floor
- 4 private offices on second floor
- Open area suitable for workstations
- 22' clear ceiling height in warehouse
- Handicap washroom
- Fluorescent lighting
- Extensive reflective glazing
- · Public transit curbside

#### **Comments**

At one time a Quiznos Restaurant, this strata unit is highly glazed on the east and north walls. The original 12' x 14' grade level loading door was removed to accommodate the restaurant but could be easily reinstalled on the east wall where the restaurant entrance was located. With an abundance of glazing this strata unit, with ample parking and strategically located at the entrance to Tilbury Industrial Park, would make and excellent warehouse-showroom.