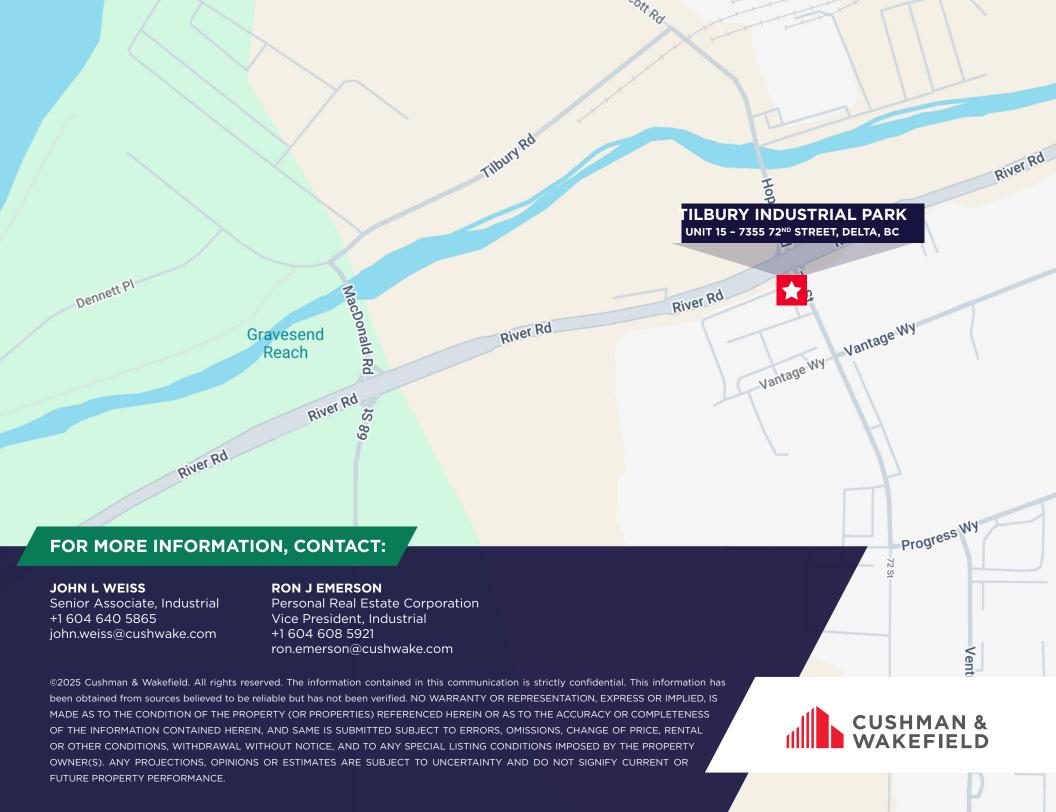

### Location

7355 - 72<sup>nd</sup> Street, 16-unit strata project strategically located at the entrance to Tilbury Industrial Park, one of the premier industrial parks in the Greater Vancouver area. This high-quality warehouse project offers easy access via River Road and the South Fraser Perimeter Road to Highways 99, 91 and 17, providing excellent links to all areas of the Lower Mainland, Tsawwassen Ferry Terminal, Deltaport Container Terminal, Fraser Valley, and the US Border.