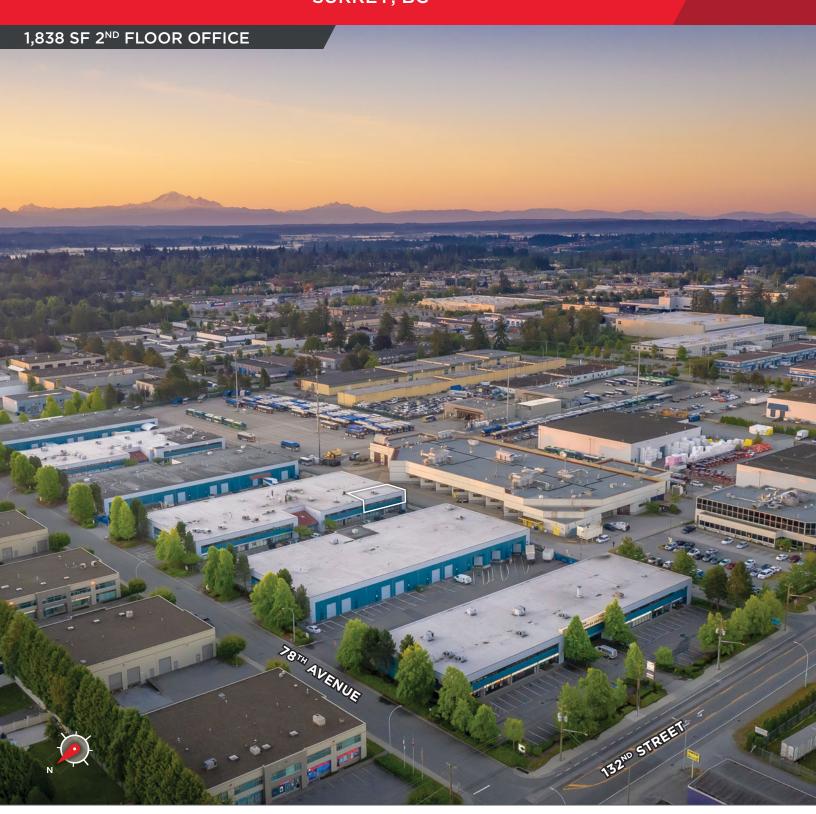

# FOR LEASE

BUILDING THREE - NEWTON OMNIPLEX CENTER

13290 78<sup>TH</sup> AVENUE

SURREY, BC

# BUILDING THREE - NEWTON OMNIPLEX CENTER 13290 78<sup>TH</sup> AVENUE SURREY. BC

#### LOCATION

Located in the Newton industrial area, the subject property is close to numerous residential neighbourhoods and commercial amenities such as shopping and restaurants. The subject property has exposure to 78th Avenue and is easily accessible to 132nd Street, 76th Avenue, 128th Street, Scott Road, King George Boulevard, Highway 10 and the Alex Fraser Bridge.