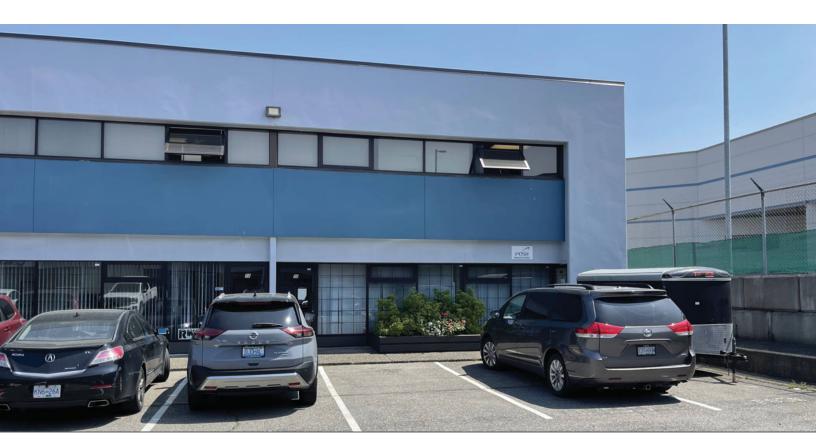

#### **PROPERTY FEATURES**

- Concrete tilt-up construction
- · Ample on-site parking, street parking also available
- Fully sprinklered
- Easily accessible by public transit
- · Professional property management in place
- · Two (2) designated parking stalls

#### Unit 391

1,838 SF of second floor office space with dedicated stairwell entry vestibule.

- HVAC System
- Two (2) 2-pc washrooms
- · Lunchroom with kitchenette
- Carpeted office areas
- Dropped T-Bar ceilings
- · Fluorescent lighting
- · An abundance of windows
- Several private office & open plan
- Reception area