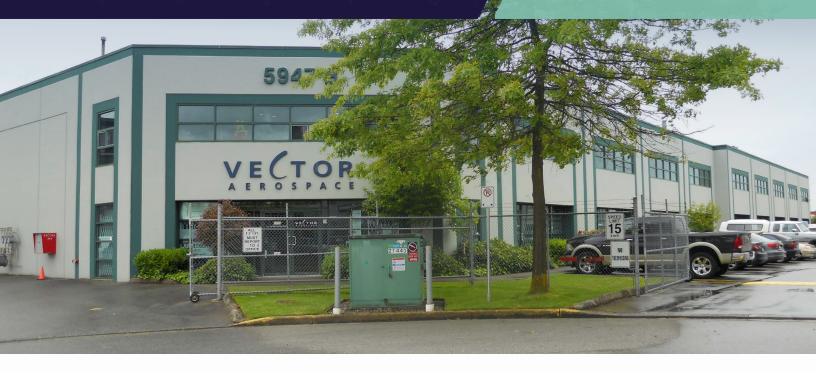

# UNITS 108B & 109B 5947 206A STREET

LANGLEY CITY - WILLOWBROOK

## **LOCATION**

5947 - 206A Street, also known as Langley City Business Park, is strategically located just south of Duncan Way in the Langley City area, and has established itself as one of the premier industrial areas in Langley City. This high-quality flex warehouse/office project offers easy access via Duncan Way to Fraser Highway, Langley Bypass, and Glover Road, which provide excellent links to all areas of the Lower Mainland, Tsawwassen Ferry Terminal, Deltaport Container Terminal, Fraser Valley, and the US Border.