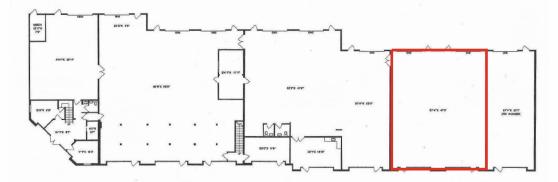

# **FLOOR PLAN**

# **AVAILABLE AREA**

Warehouse 2,880 SF

This is a shell warehouse space. No office space included in the final rate.