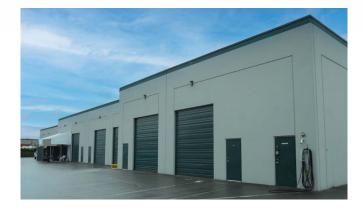

## **FEATURES**

- Quality tilt-up concrete construction
- Two 12' x 14' grade-level loading door
- 19' clear ceiling height, 3-phase power
- Gas-fired unit heater, handicap washroom
- Fluorescent lighting, fully sprinklered
- Parking right outside the front door
- Just off Duncan Wav