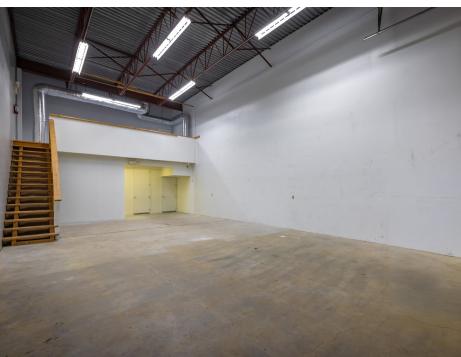

- One (1) rear-grade loading door with loading area
- Four (4) designated parking stalls, three at front and one at rear
- Exterior glazing offers an abundance of natural light
- Property managed security camera oversees rearloading area and rear parking stall
- Constructed circa 1990
- Ability to demise the unit between the ground floor and second floor to allow for two occupants

#### **Available Area**

| Total Area                 | 3,604 SF |
|----------------------------|----------|
| 2nd Floor Office/Mezzanine | 1,362 SF |
| Ground Floor Office        | 1,069 SF |
| Ground Floor Warehouse     | 1,173 SF |