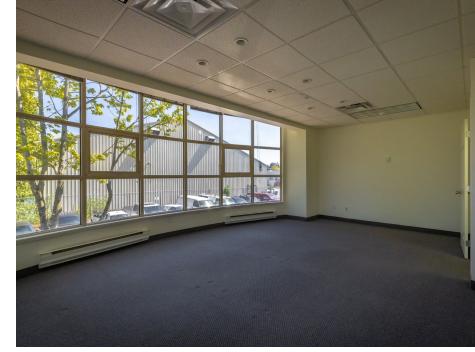

- One (1) rear-grade loading door with loading area
- Four (4) designated parking stalls, three at front and one at rear
- Exterior glazing offers an abundance of natural light
- Property managed security camera oversees rearloading area and rear parking stall
- Constructed circa 1990
- Ability to demise the unit between the ground floor and second floor to allow for two occupants

#### **Available Area**

| Total Area                 | 3,604 SF |
|----------------------------|----------|
| 2nd Floor Office/Mezzanine | 1,362 SF |
| Ground Floor Office        | 1,069 SF |
| Ground Floor Warehouse     | 1,173 SF |