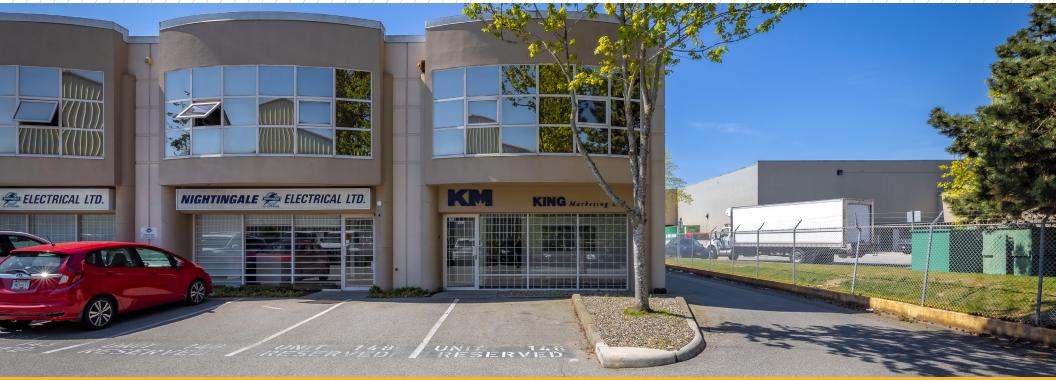

# UNIT 148 - 11121 HORSESHOE WAY

RICHMOND, BC V7A 5G7, CANADA

### PROPERTY **HIGHLIGHTS**

Cushman & Wakefield ULC is pleased to present the opportunity to purchase a 3,604 SF strata end-cap unit with rear-grade loading in Riverside Centre. Riverside Centre is conveniently located just west of Highway 99 in South Richmond. Highway 99 provides efficient access to the US Border, Delta Port, YVR and Downtown Vancouver.

- One (1) rear-grade loading door with loading area
- Four (4) designated parking stalls, three at front and one at rear
- Exterior glazing offers an abundance of natural light
- Property managed security camera oversees rearloading area and rear parking stall
- Constructed circa 1990
- Ability to demise the unit between the ground floor and second floor to allow for two occupants