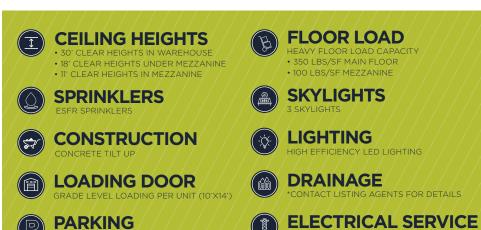

### **OCCUPANCY JUNE 2025**

10'X14' GRADE LOADING DOOR 30' CEILING HEIGHTS SKYLIGHTS MEZZANINE OFFICE

WITH POTENTIAL UPGRADE UP TO 200 AMP

# UNIT **FEATURES**