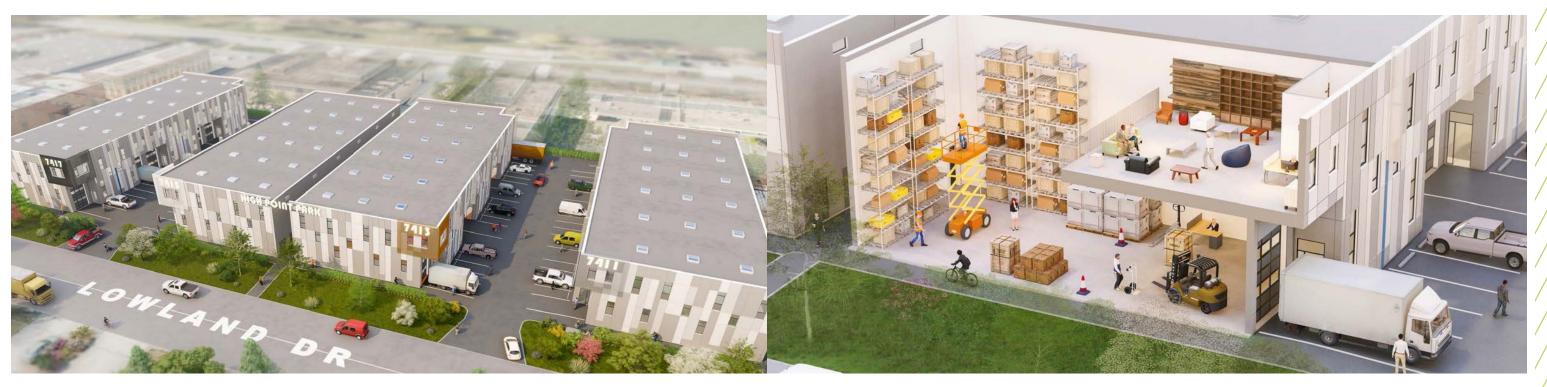

# THE **OPPORTUNITY**

Cushman & Wakefield ULC ("C&W") is pleased to introduce an exciting opportunity to acquire, a brand-new 3,570 SF light-industrial unit in Burnaby's newest industrial strata development, Hight Point Park. This unique offering will be delivered with vacant possession and boasts generous ceiling heights, convenient grade loading access, surface parking and an outstanding location with easy access to the Lower Mainland via major highways and arterial roads.

# AVAILABLE AREA Unit 304 - 3,570 SF Ground Floor - 2,342 SF Mezzanine - 1,228 SF STRATA FEES \$2.56 Per SF Per Annum (Estimated) ASKING PRICE \$2,356,200 (\$660 PSF)