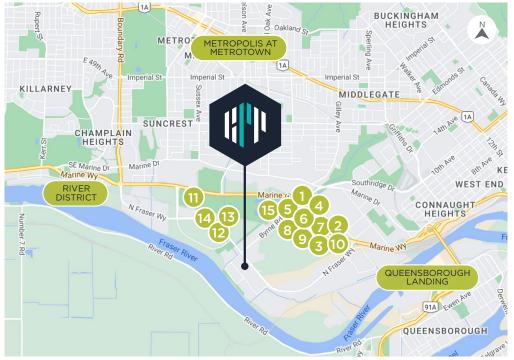

## THE **LOCATION**

High Point Park is prominently located along Lowland Drive, between Byrne Road and Beedie Street, in the Big Bend Area of South Burnaby. It is located only minutes from the Vancouver-Burnaby boarder and easily accessible via Marine Way and Boundary Road. This area provides convenient access to Burnaby, Vancouver, Richmond and Surrey, and is serviced by an abundance of amenities at the nearby Market Crossing and Big Bend Crossing retail developments and River District Town Centre.

#### **DRIVE TIMES**

- 5-MIN to Boundary Rd
- 10-MIN to Westminster Hwy and Hwy 91

•••••

••••••

• 20-MIN to Hwy 1

- 9-MIN to Metrotown
- 14-MIN to SFPR
- 30-MIN to Downtown Vancouver

#### **RESTAURANT**

1. Cactus Club

.....

- 2. White Spot
- 3. Boston Pizza
- 4. McDonald's
- 5. Pokerrito

#### **SHOPPING**

- 6. Vancity
- 7. TD Bank
- 8. Canadian Tire
- 9. London Drugs
- 10. Purolator

#### **BUSINESS AND OFFICE**

- 11. Best Buy Canadian Headquarters
- 12. Ritchie Bros. Auctioneers
- 13. Amazon Fulfillment Center
- 14. Ballard Power Systems Inc
- 15. Milwaukee Factory Service Centre