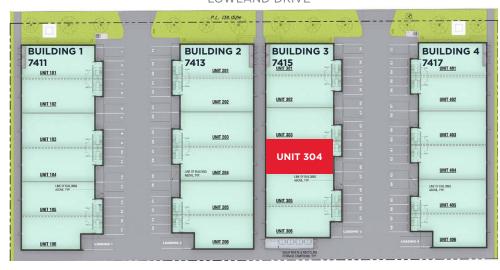

# SITE PLAN

#### LOWLAND DRIVE

# AVAILABLE AREA Unit 304 - 3,570 SF Ground Floor - 2,342 SF Mezzanine - 1,228 SF STRATA FEES \$2.56 Per SF Per Annum (Estimated) ASKING PRICE \$2,356,200 (\$660 PSF)