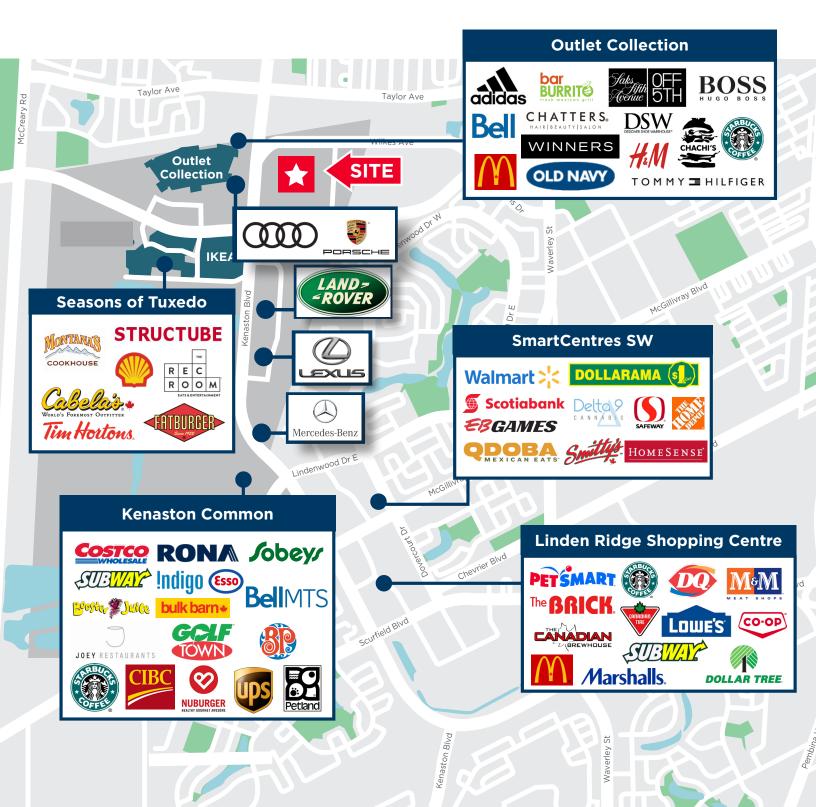

### **Amenity Rich Area**

Adjacent to Seasons of Tuxedo, The Outlet Collection and Winnipeg's newest luxury auto dealership corridor