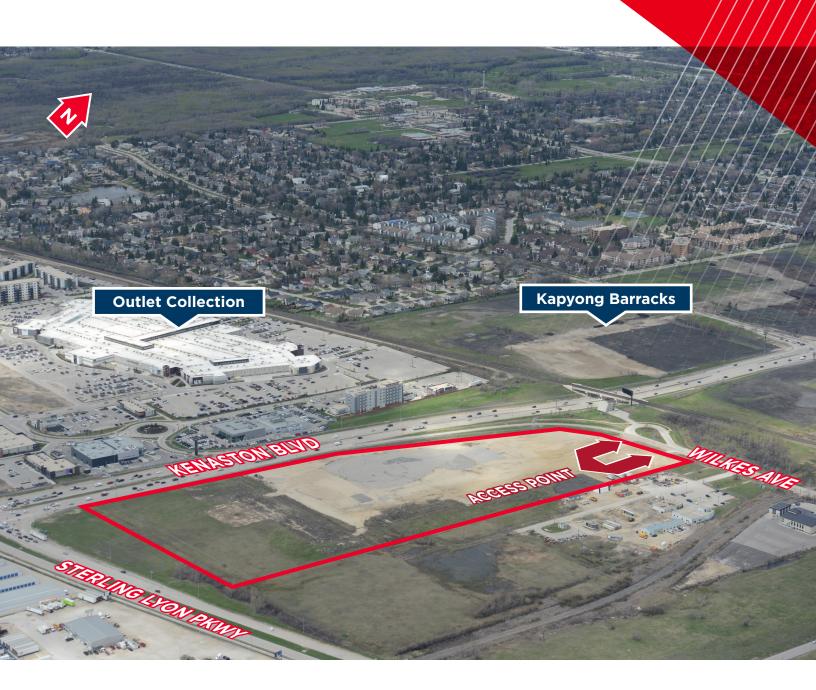

## (+/-) 1,500 Feet of Frontage on Kenaston Boulevard

## 1284 Wilkes Ave

(+/-) 21.56
ACRES AVAILABLE

\$950,000 Per Acre

## **Direct Access**

Off Wilkes Avenue

## **Excellent Visibility**

With daily traffic count of 100,000 vehicles at corner of Kenaston and Sterling Lyon