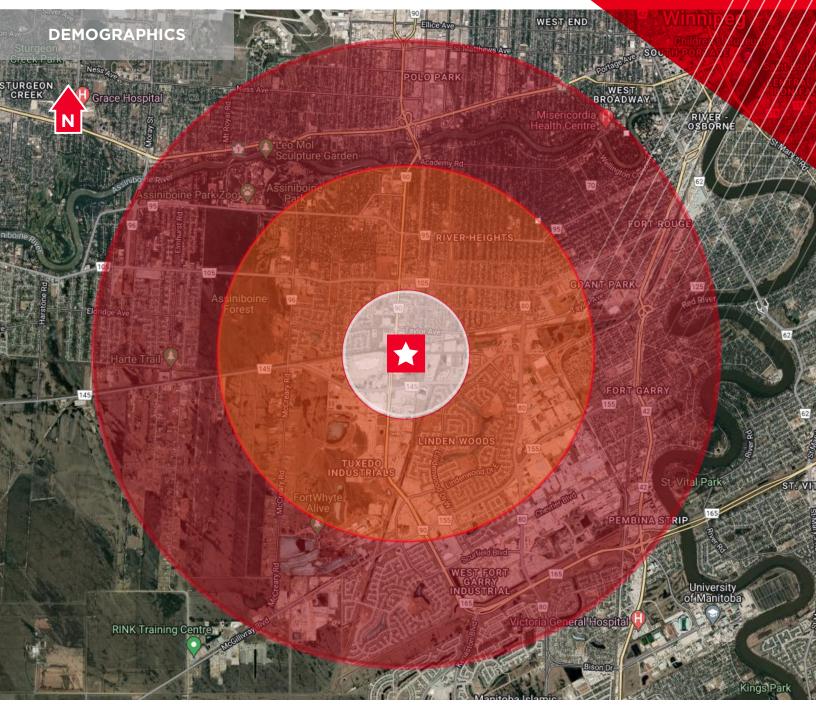

## 1284 Wilkes Ave

|     | POPULATION | MEDIAN AGE | TOTAL HOUSEHOLDS | AVERAGE HOUSEHOLD INCOME |
|-----|------------|------------|------------------|--------------------------|
| 1KM | 5,228      | 50         | 2,586            | \$95,341.91              |
| 3KM | 41,223     | 46         | 17,256           | \$143,699.17             |
| 5KM | 126,795    | 42         | 51,439           | \$122,136.98             |