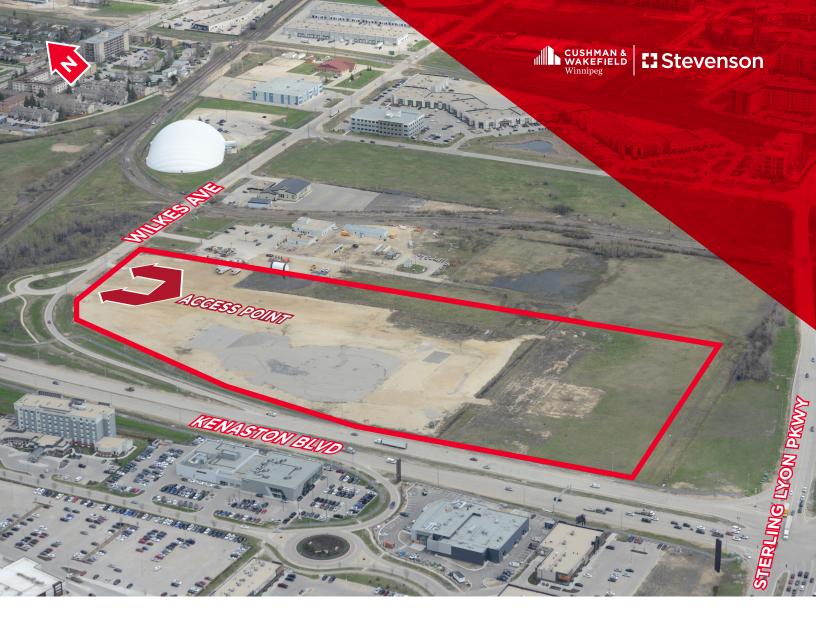

## 1284 Wilkes Ave

(+/-) 21.56
ACRES AVAILABLE

\$950,000 Per Acre

## **Generational Opportunity**

Highly sought-after M2-zoned development land in SW Winnipeg

## **Direct Access**

Off Wilkes Avenue

## **Excellent Visibility**

With daily traffic count of 100,000 vehicles at corner of Kenaston and Sterling Lyon

### **Amenity Rich Area**

Adjacent to Seasons of Tuxedo, The Outlet Collection and Winnipeg's newest luxury auto dealership corridor