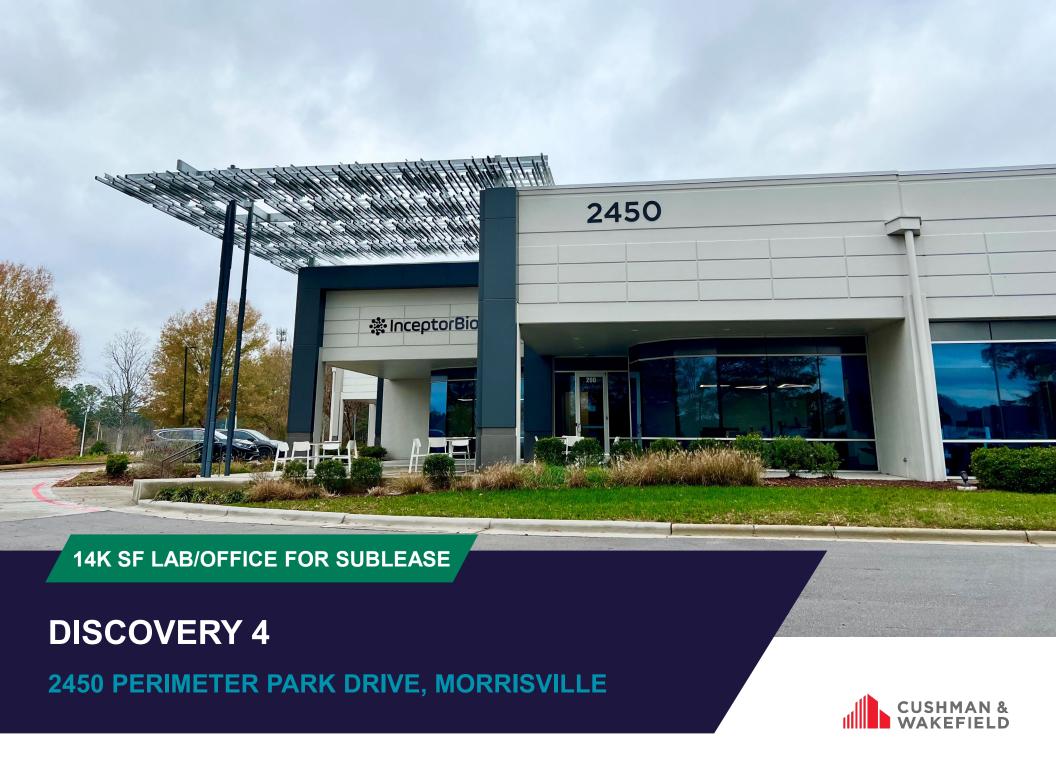

## DISCOVERY 4 2450 PERIMETER PARK DRIVE

## **Property Features**

14,480 SF suite available for sublease at Discovery 4 featuring both lab and office space.

- Office space features a reception area, 2 conference rooms, 8 private offices, a break room and open workspace
- Prime lease expires 12/28/2026
- Lab is currently BSL2
- · Back-up generator on site
- Select lab equipment available
- · All office furniture available
- Park amenities include a shared conferencing center, outdoor lounge seating, fitness programming and locker rooms, and a tenant lounge with a coffee bar
- Convenient access to I-40, I-540, NC-147, NC's prestigious
   Research Triangle Park and Raleigh-Durham international airport
- · Rental rate is negotiable