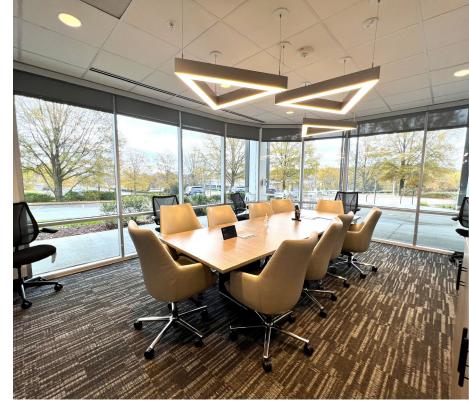

## **Property Features**

14,480 SF suite available for sublease at Discovery 4 featuring both lab and office space.

- Office space features a reception area, 2 conference rooms, 8 private offices, a break room and open workspace
- Prime lease expires 12/28/2026
- Lab is currently BSL2
- · Back-up generator on site
- Select lab equipment available
- · All office furniture available
- Park amenities include a shared conferencing center, outdoor lounge seating, fitness programming and locker rooms, and a tenant lounge with a coffee bar
- Convenient access to I-40, I-540, NC-147, NC's prestigious
   Research Triangle Park and Raleigh-Durham international airport
- · Rental rate is negotiable