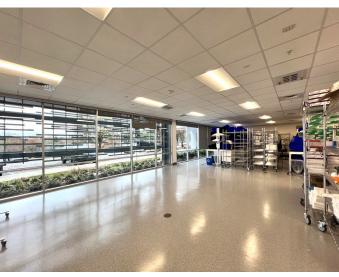

## **Property Features**

14,480 SF suite available for sublease at Discovery 4 featuring both lab and office space.

- Office space features a reception area, 2 conference rooms, 8 private offices, a break room and open workspace
- Prime lease expires 12/28/2026
- Lab is currently BSL2
- · Back-up generator on site
- Select lab equipment available
- · All office furniture available
- Park amenities include a shared conferencing center, outdoor lounge seating, fitness programming and locker rooms, and a tenant lounge with a coffee bar
- Convenient access to I-40, I-540, NC-147, NC's prestigious
   Research Triangle Park and Raleigh-Durham international airport
- · Rental rate is negotiable