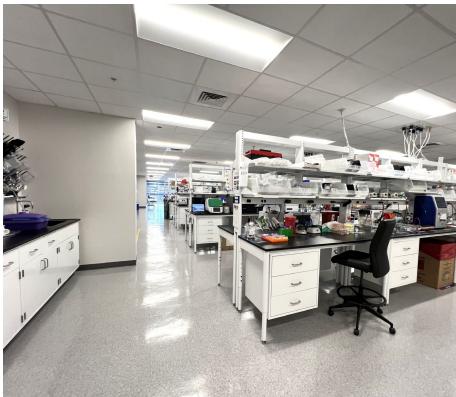

## **Property Features**

14,480 SF suite available for sublease at Discovery 4 featuring both lab and office space.

- Office space features a reception area, 2 conference rooms, 8 private offices, a break room and open workspace
- Prime lease expires 12/28/2026
- Lab is currently BSL2
- · Back-up generator on site
- Select lab equipment available
- · All office furniture available
- Park amenities include a shared conferencing center, outdoor lounge seating, fitness programming and locker rooms, and a tenant lounge with a coffee bar
- Convenient access to I-40, I-540, NC-147, NC's prestigious
   Research Triangle Park and Raleigh-Durham international airport
- · Rental rate is negotiable