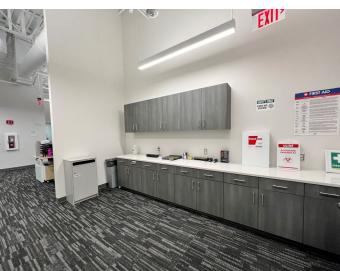

## **Property Features**

14,480 SF suite available for sublease at Discovery 4 featuring both lab and office space.

- Office space features a reception area, 2 conference rooms, 8 private offices, a break room and open workspace
- Prime lease expires 12/28/2026
- Lab is currently BSL2
- · Back-up generator on site
- Select lab equipment available
- · All office furniture available
- Park amenities include a shared conferencing center, outdoor lounge seating, fitness programming and locker rooms, and a tenant lounge with a coffee bar
- Convenient access to I-40, I-540, NC-147, NC's prestigious
   Research Triangle Park and Raleigh-Durham international airport
- · Rental rate is negotiable