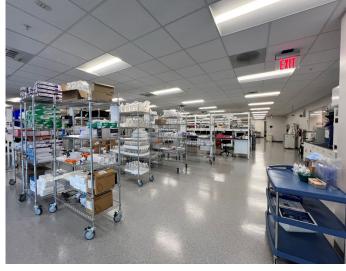

## **Property Features**

14,480 SF suite available for sublease at Discovery 4 featuring both lab and office space.

- Office space features a reception area, 2 conference rooms, 8 private offices, a break room and open workspace
- Prime lease expires 12/28/2026
- Lab is currently BSL2
- · Back-up generator on site
- Select lab equipment available
- · All office furniture available
- Park amenities include a shared conferencing center, outdoor lounge seating, fitness programming and locker rooms, and a tenant lounge with a coffee bar
- Convenient access to I-40, I-540, NC-147, NC's prestigious
   Research Triangle Park and Raleigh-Durham international airport
- · Rental rate is negotiable