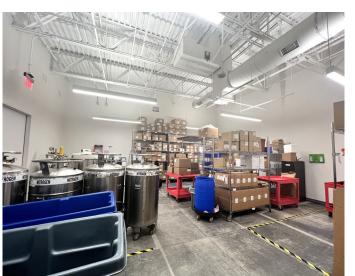

## **Property Features**

14,480 SF suite available for sublease at Discovery 4 featuring both lab and office space.

- Office space features a reception area, 2 conference rooms, 8 private offices, a break room and open workspace
- Prime lease expires 12/28/2026
- Lab is currently BSL2
- · Back-up generator on site
- Select lab equipment available
- · All office furniture available
- Park amenities include a shared conferencing center, outdoor lounge seating, fitness programming and locker rooms, and a tenant lounge with a coffee bar
- Convenient access to I-40, I-540, NC-147, NC's prestigious
   Research Triangle Park and Raleigh-Durham international airport
- · Rental rate is negotiable