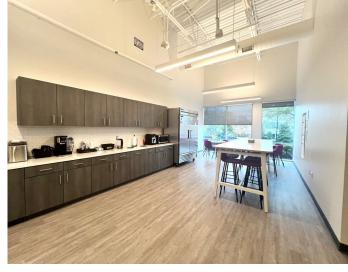

## **Property Features**

14,480 SF suite available for sublease at Discovery 4 featuring both lab and office space.

- Office space features a reception area, 2 conference rooms, 8 private offices, a break room and open workspace
- Prime lease expires 12/28/2026
- Lab is currently BSL2
- · Back-up generator on site
- Select lab equipment available
- · All office furniture available
- Park amenities include a shared conferencing center, outdoor lounge seating, fitness programming and locker rooms, and a tenant lounge with a coffee bar
- Convenient access to I-40, I-540, NC-147, NC's prestigious
   Research Triangle Park and Raleigh-Durham international airport
- · Rental rate is negotiable