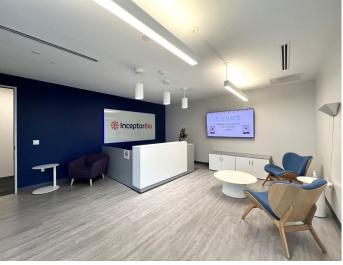

## **Property Features**

14,480 SF suite available for sublease at Discovery 4 featuring both lab and office space.

- Office space features a reception area, 2 conference rooms, 8 private offices, a break room and open workspace
- Prime lease expires 12/28/2026
- Lab is currently BSL2
- · Back-up generator on site
- Select lab equipment available
- · All office furniture available
- Park amenities include a shared conferencing center, outdoor lounge seating, fitness programming and locker rooms, and a tenant lounge with a coffee bar
- Convenient access to I-40, I-540, NC-147, NC's prestigious
   Research Triangle Park and Raleigh-Durham international airport
- · Rental rate is negotiable