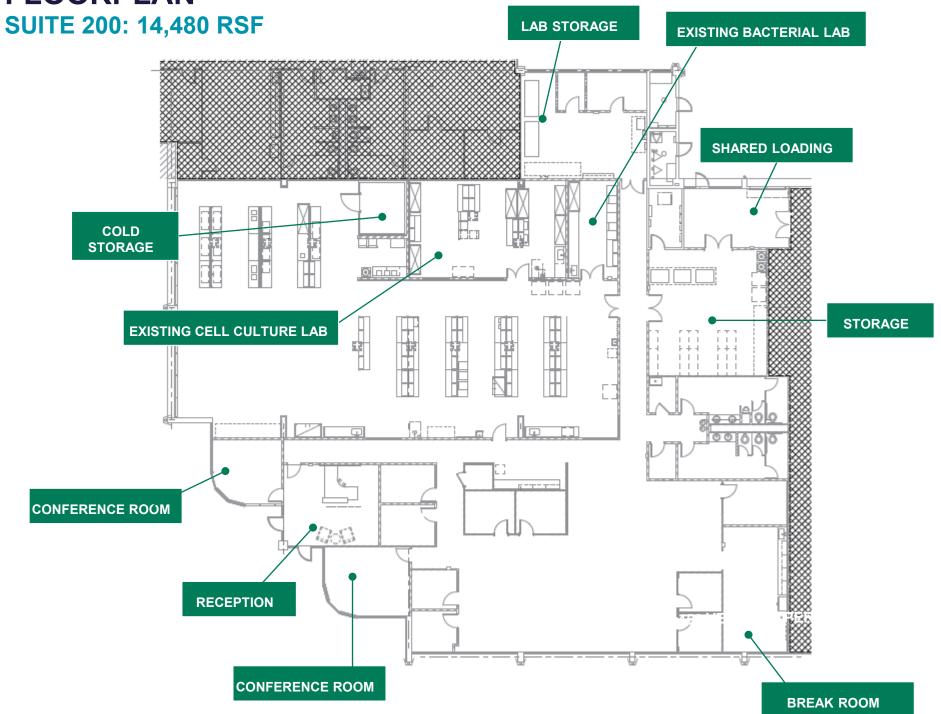

## **Property Features**

14,480 SF suite available for sublease at Discovery 4 featuring both lab and office space.

- Office space features a reception area, 2 conference rooms, 8 private offices, a break room and open workspace
- Prime lease expires 12/28/2026
- Lab is currently BSL2
- · Back-up generator on site
- Select lab equipment available
- · All office furniture available
- Park amenities include a shared conferencing center, outdoor lounge seating, fitness programming and locker rooms, and a tenant lounge with a coffee bar
- Convenient access to I-40, I-540, NC-147, NC's prestigious
   Research Triangle Park and Raleigh-Durham international airport
- · Rental rate is negotiable

## **TURN-KEY LAB SPACE AVAILABLE!**

**FLOORPLAN** 