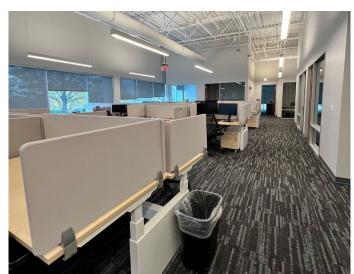

## **Property Features**

14,480 SF suite available for sublease at Discovery 4 featuring both lab and office space.

- Office space features a reception area, 2 conference rooms, 8 private offices, a break room and open workspace
- Prime lease expires 12/28/2026
- Lab is currently BSL2
- · Back-up generator on site
- Select lab equipment available
- · All office furniture available
- Park amenities include a shared conferencing center, outdoor lounge seating, fitness programming and locker rooms, and a tenant lounge with a coffee bar
- Convenient access to I-40, I-540, NC-147, NC's prestigious
   Research Triangle Park and Raleigh-Durham international airport
- · Rental rate is negotiable