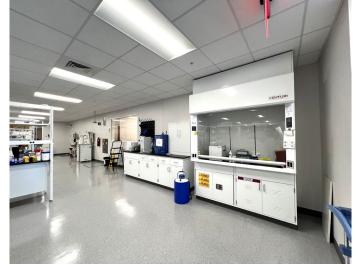

## **Property Features**

14,480 SF suite available for sublease at Discovery 4 featuring both lab and office space.

- Office space features a reception area, 2 conference rooms, 8 private offices, a break room and open workspace
- Prime lease expires 12/28/2026
- Lab is currently BSL2
- · Back-up generator on site
- Select lab equipment available
- · All office furniture available
- Park amenities include a shared conferencing center, outdoor lounge seating, fitness programming and locker rooms, and a tenant lounge with a coffee bar
- Convenient access to I-40, I-540, NC-147, NC's prestigious
   Research Triangle Park and Raleigh-Durham international airport
- · Rental rate is negotiable