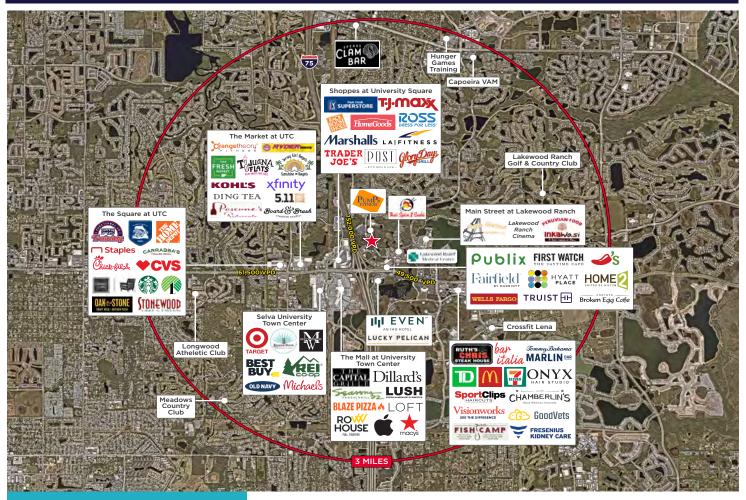

#### **Key Features**

• Lakewood Ranch Retail/Office Space is located within the Lakewood Ranch community in Manatee City in Sarasota-Bradenton area, only minutes to shopping, dining and entertainment hub, Main Street at Lakewood Ranch, as well as The Mall at University Town Center.

• Nearby major tenants include The Home Depot, Ross, Publix, Trader Joe's, Bonefish Grill and Ruth Chris' Steakhouse.

• Community amenities feature Lakewood Ranch Medical Center, Lakewood Ranch Business Park, and top-rated public and private schools in the Manatee County school district.

• The area is home to several major employers in the surrounding Bradenton-Sarasota region, particularly in healthcare, manufacturing, retail and education; like, Tropicana Products (PepsiCo), Simmons Bedding Company, Sarasota Memorial Health Care System and University of South Florida Sarasota-Manatee.