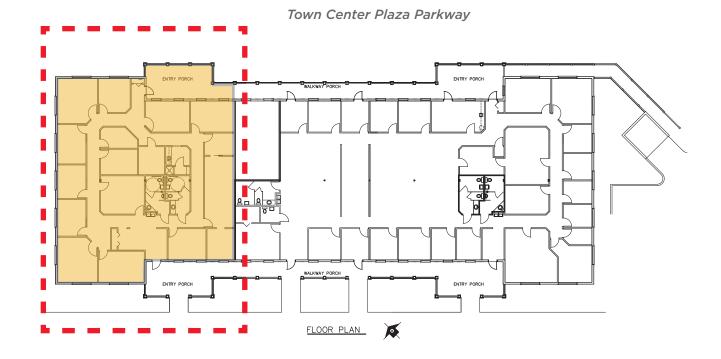

## **Building Description**

- Address: 9021 Town Center Pkwy, Lakewood Ranch, FL 34202
- Property Details: Single-story Retail or Office Space
- Size: 4,100 SF
- Signage: Monument sign
- Access: Full access from Town Center Parkway
- **Co-Tenancy:** SMG Property Management, Inc., Arsenault

Aesthetics, Fitness Quest Physical Therapy, EchoGuarad Insurance Agency FL, Berlin Packaging

• Major Thoroughfares: I-75 (1.2 mi), University Parkway (1.0 mi), SR-70 (5.2 mi)

Alec McNamara Senior Director +1 407 541 4385 alec.mcnamara@cushwake.com