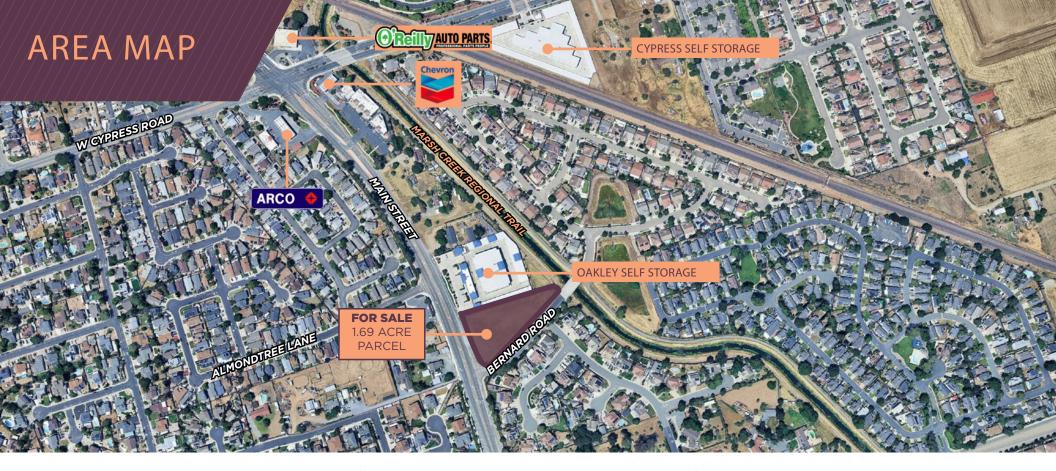

1.69 ACRE PARCEL ON MAIN STREET OAKLEY - CALIFORNIA

KRIS HAGAR, SIOR

Senior Director
Direct: 925 627 2497
Mobile: 925 382 8887
kris.hagar@cushwake.com
Lic #02009499

## AREA:

±1.69 Acres of Vacant Land (73,616 SF)