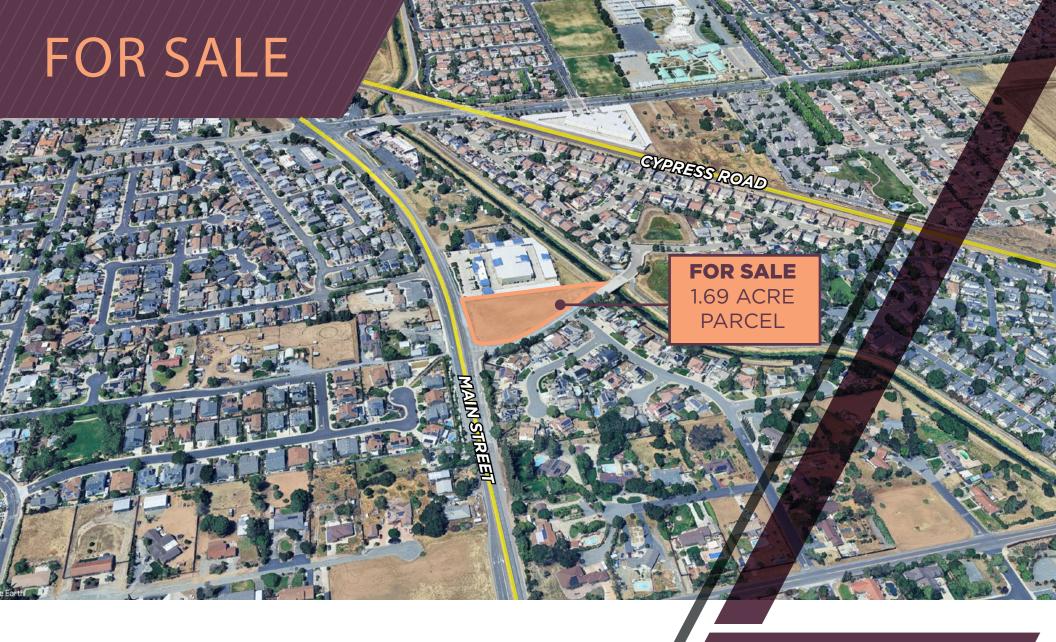

1.69 ACRE PARCEL ON MAIN STREET OAKLEY - CALIFORNIA

KRIS HAGAR, SIOR

Senior Director
Direct: 925 627 2497
Mobile: 925 382 8887
kris.hagar@cushwake.com
Lic #02009499

## AREA:

±1.69 Acres of Vacant Land (73,616 SF)