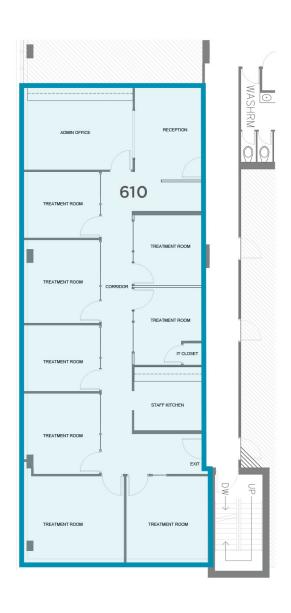

### **AVAILABLE AREAS**

| SUITE | AREA     | BASE RENT   | ADDITIONAL RENT         | DETAILS                                |
|-------|----------|-------------|-------------------------|----------------------------------------|
| 610   | 2,245 SF | \$19.00 PSF | \$23.74 PSF (2025 EST.) | 8 offices, kitchen and large reception |

### **SUITE 610**