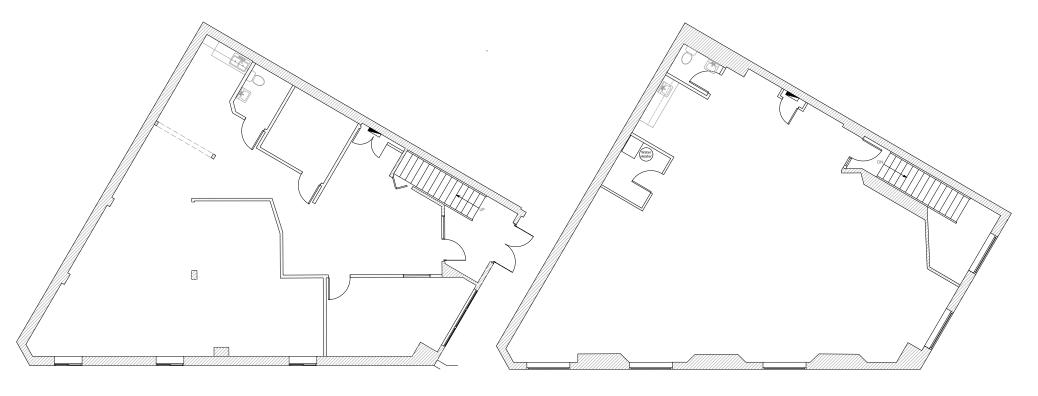

## **FLOOR PLAN**

**SUITE 120 MAIN FLOOR: 1,971 SF** 

SUITE 120 SECOND FLOOR: 1,890 SF