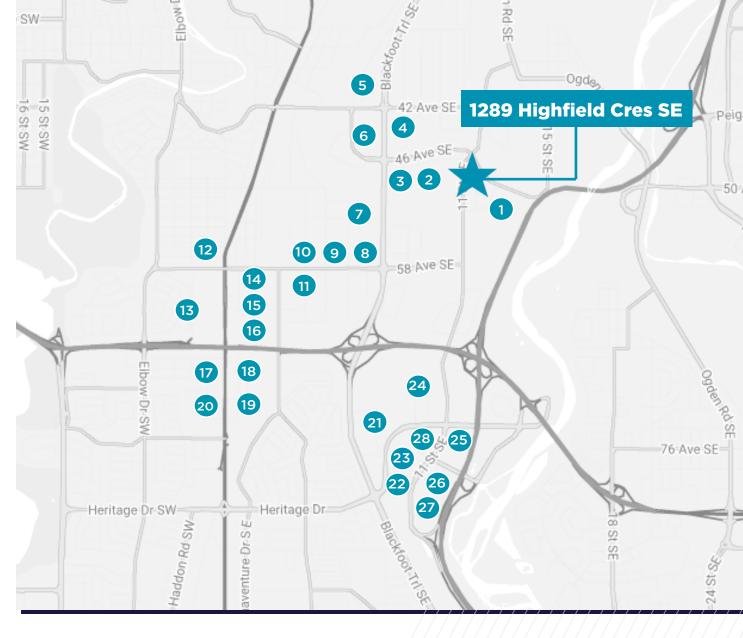

### **ABOUT THE AREA**

17,611
TOTAL
POPULATION

69,419

DAYTIME
POPULATION

\$129,644
AVG HOUSEHOLD
INCOME

- Village Brewery
- 2. Jane Bond BBQ
- 3. Tim Hortons
- 4. Shell
- 5. Coco Brooks
- 6. Empanada Queen
- 7. Calgary Italian Bakery

- 8. Tim Hortons
- 9. Wendy's
- 10. Red's Diner
- 11. Prairie Dog Brewing
- 12. WOW Bakery & Cafe
- 13. CF Chinook Centre
- 14. Greedy Donut

- 15. Staples
- 16. The Home Depot
- 17. Tim Hortons
- 18. Cactus Club
- 19. Starbucks
- 20. Kinjo Sushi & Grill
- 21. Calgary Farmers Market

- 22. Walmart
- 23. T & T Supermarket
- 24. Costco
- 25. Starbucks
- 26. Ikea
- 27. Best Buy
- 28. Real Canadian Superstore