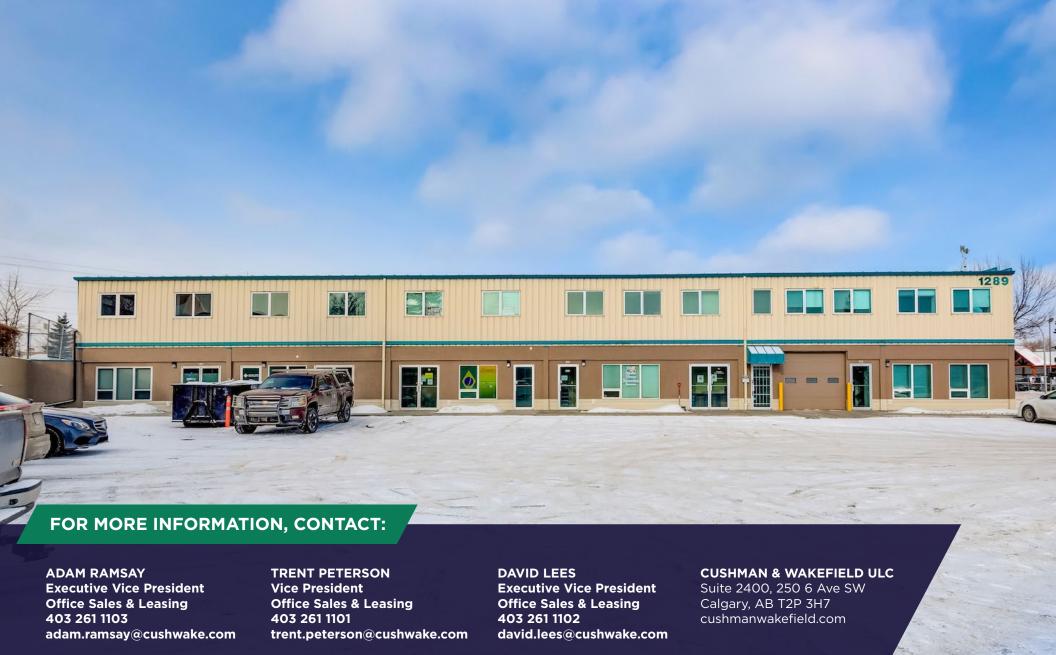

# 1289 HIGHFIELD CRES SE FOR LEASE

#### **About the Property**

| Space Available:        | Suite 120 Main Floor: 1,971 sf<br>Suite 120 Second Floor: 1,890 sf      |
|-------------------------|-------------------------------------------------------------------------|
| Availability:           | Immediately                                                             |
| Lease Rate:             | \$12.00 psf                                                             |
| Operating Costs (2025): | \$5.64 psf<br>(does not include janitorial, electricity, or gas)        |
| Parking:                | 5 surface stalls (free of charge) & additional street parking available |
| Zoning:                 | I-G (Industrial)                                                        |

#### **Highlights**

- Located in the Highfield Industrial area
- Free surface parking
- Central location with access to Blackfoot and Deerfoot Trail
- 12 minute drive to Downtown Calgary and 22 minute drive to Calgary International Airport
- I-G zoning allowing for a wide variety of uses
- Amenities nearby include: Village Brewery, Jane Bond BBQ,
   Tim Hortons, Taco Time, Mary Brown's Chicken, and more