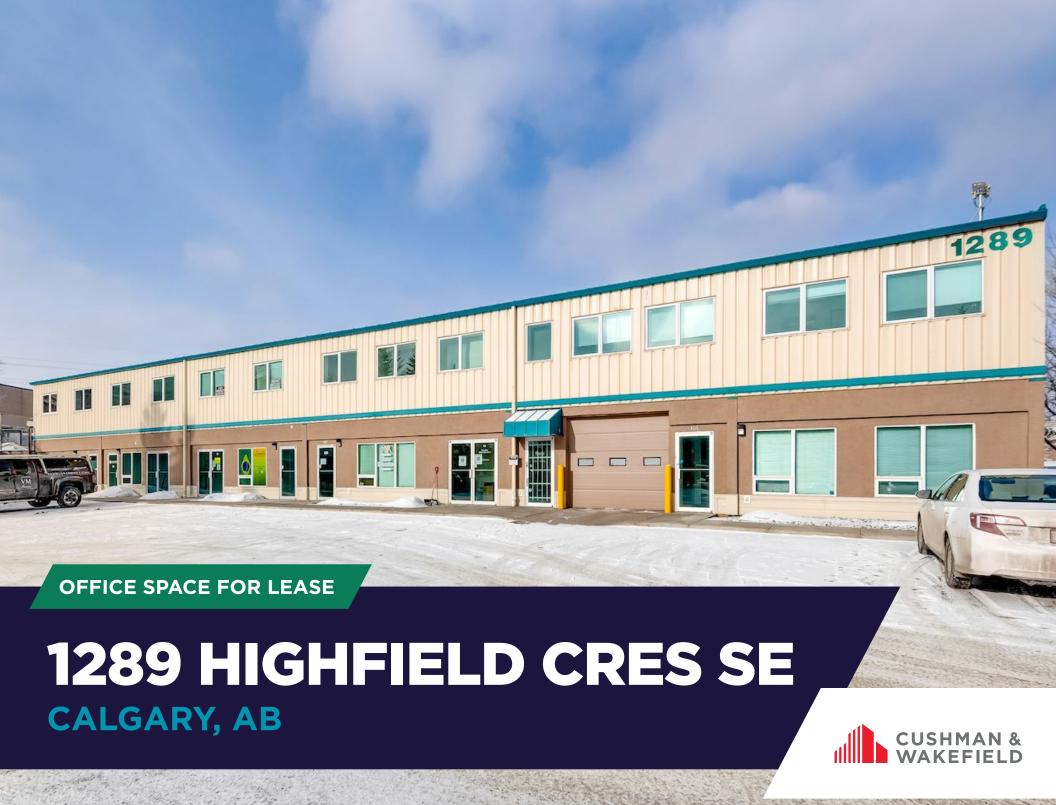

# 1289 HIGHFIELD CRES SE FOR LEASE

#### **About the Property**

| Space Available:        | Suite 120 Main Floor: 1,971 sf<br>Suite 120 Second Floor: 1,890 sf      |
|-------------------------|-------------------------------------------------------------------------|
| Availability:           | Immediately                                                             |
| Lease Rate:             | \$12.00 psf                                                             |
| Operating Costs (2025): | \$5.64 psf<br>(does not include janitorial, electricity, or gas)        |
| Parking:                | 5 surface stalls (free of charge) & additional street parking available |
| Zoning:                 | I-G (Industrial)                                                        |

#### **Highlights**

- Located in the Highfield Industrial area
- Free surface parking
- Central location with access to Blackfoot and Deerfoot Trail
- 12 minute drive to Downtown Calgary and 22 minute drive to Calgary International Airport
- I-G zoning allowing for a wide variety of uses
- Amenities nearby include: Village Brewery, Jane Bond BBQ,
   Tim Hortons, Taco Time, Mary Brown's Chicken, and more