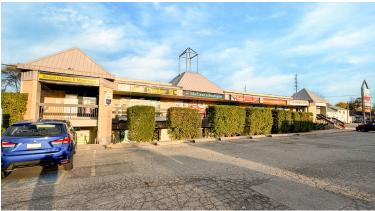

PRIME COMMERCIAL SPACES IN MULTI-UNIT PLAZA | FOR LEASE

## 1700 DUNDAS STREET EAST

London, ON N5W 3C9

## **ABOUT THE PROPERTY**

Prime commercial spaces available for lease in a highly visible plaza on Dundas Street East, near Third Street, in East London

| UNIT            | AVAILABLE SPACE   | ASKING RENT    | ADDITIONAL RENT (TMI) |
|-----------------|-------------------|----------------|-----------------------|
| 6               | Approx. 5,747 SF  | \$8.50 PSF Net | \$5.69 PSF            |
| 8               | Approx. 13,930 SF | \$6.50 PSF Net | \$5.69 PSF            |
| L8A             | Approx. 4,233 SF  | \$6.50 PSF Net | \$5.69 PSF            |
| L8B             | Approx. 4,252 SF  | \$6.50 PSF Net | \$5.69 PSF            |
| L8C             | Approx. 5,445 SF  | \$6.50 PSF Net | \$5.69 PSF            |
| 1.eased Rear B1 |                   |                | \$3.60 PSF            |