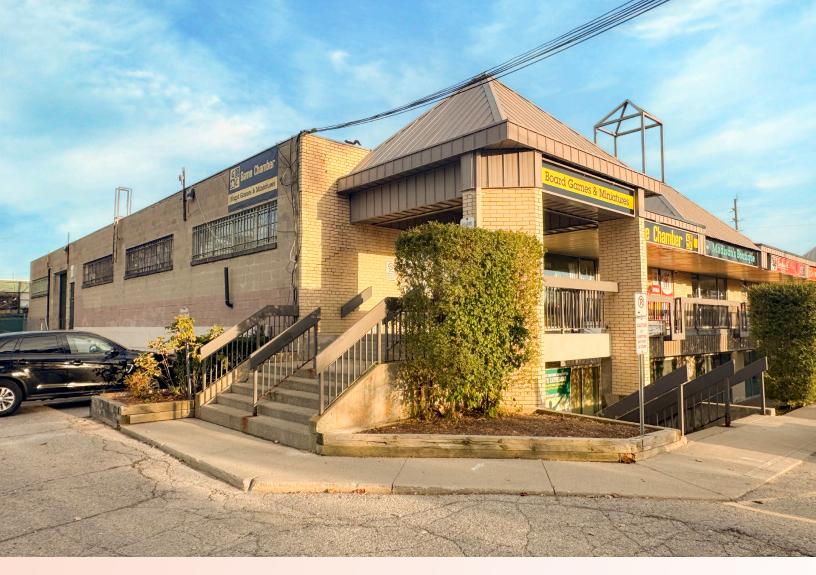

## **ABOUT THE PROPERTY**

Prime commercial spaces available for lease in a highly visible plaza on Dundas Street East, near Third Street, in East London

| UNIT            | AVAILABLE SPACE   | ASKING RENT    | ADDITIONAL RENT (TMI) |
|-----------------|-------------------|----------------|-----------------------|
| 6               | Approx. 5,747 SF  | \$8.50 PSF Net | \$5.69 PSF            |
| 8               | Approx. 13,930 SF | \$6.50 PSF Net | \$5.69 PSF            |
| L8A             | Approx. 4,233 SF  | \$6.50 PSF Net | \$5.69 PSF            |
| L8B             | Approx. 4,252 SF  | \$6.50 PSF Net | \$5.69 PSF            |
| L8C             | Approx. 5,445 SF  | \$6.50 PSF Net | \$5.69 PSF            |
| 1.eased Rear B1 |                   |                | \$3.60 PSF            |

- **Zoning:** ASA 1,3,4,5 permits a wide range of uses (see page 4 for details)
- Parking: Available on-site for free
- Well maintained and professionally managed plaza
- Utilities separately metered in Tenant's name
- Other Tenants in plaza include: Enchante Hair Studio/Aroma Spa, NDP Political office, The Game chamber, London InterCommunity Health Centre etc.