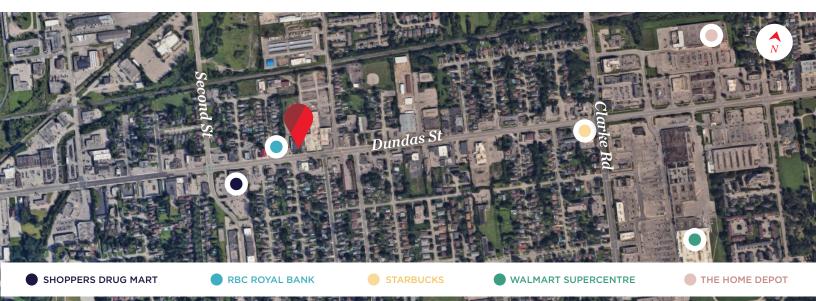

## **ABOUT THE PROPERTY**

Prime commercial spaces available for lease in a highly visible plaza on Dundas Street East, near Third Street, in East London

| UNIT            | AVAILABLE SPACE   | ASKING RENT    | ADDITIONAL RENT (TMI) |
|-----------------|-------------------|----------------|-----------------------|
| 6               | Approx. 5,747 SF  | \$8.50 PSF Net | \$5.69 PSF            |
| 8               | Approx. 13,930 SF | \$6.50 PSF Net | \$5.69 PSF            |
| L8A             | Approx. 4,233 SF  | \$6.50 PSF Net | \$5.69 PSF            |
| L8B             | Approx. 4,252 SF  | \$6.50 PSF Net | \$5.69 PSF            |
| L8C             | Approx. 5,445 SF  | \$6.50 PSF Net | \$5.69 PSF            |
| 1.eased Rear B1 |                   |                | \$3.60 PSF            |