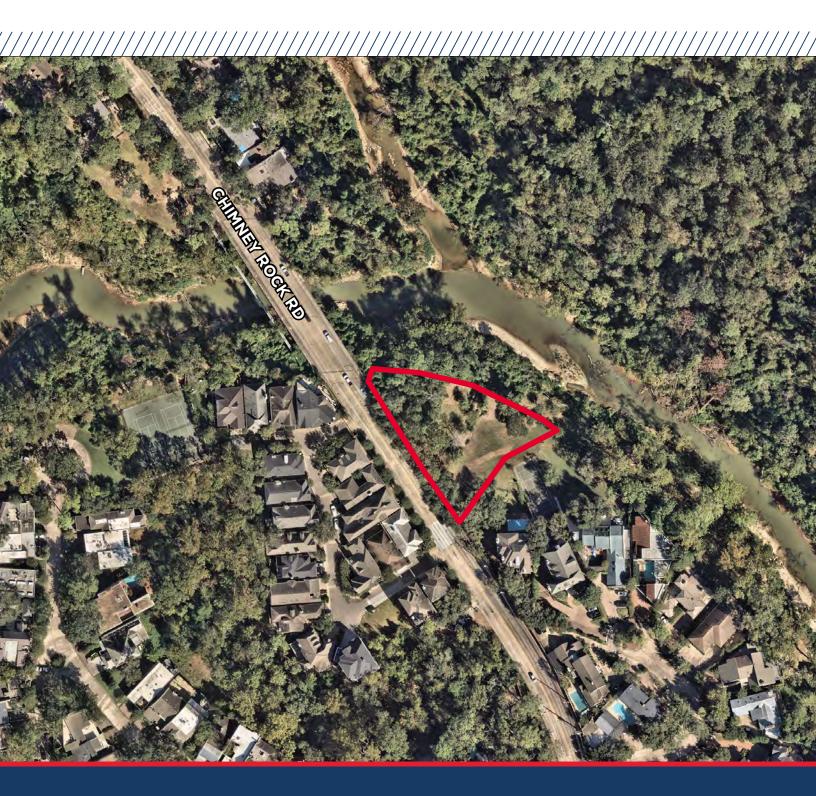

## ±35,963 SF Chimney Rock Rd

Houston, TX

±35,963 SF of land located along Chimney Rock Rd. The site is zoned to Spring Branch Independent School District (SBISD) and specifically zoned for Hunters Creek Elementary, Spring Branch Middle School and Memorial High School. Several highly sought after private schools nearby include Duchesne Academy, Awty International School and Second Baptist School which are all within a 2 mile radius of the site. Spring Branch ISD is known for its commitment to academic excellence, innovative programs, and a supportive learning environment fostering student success.

- No known restrictions for redevelopment
- Located in the 100 and 500-year floodplain
- 278' of frontage along Chimney Rock
- Price Reduced \$1,795,000.00