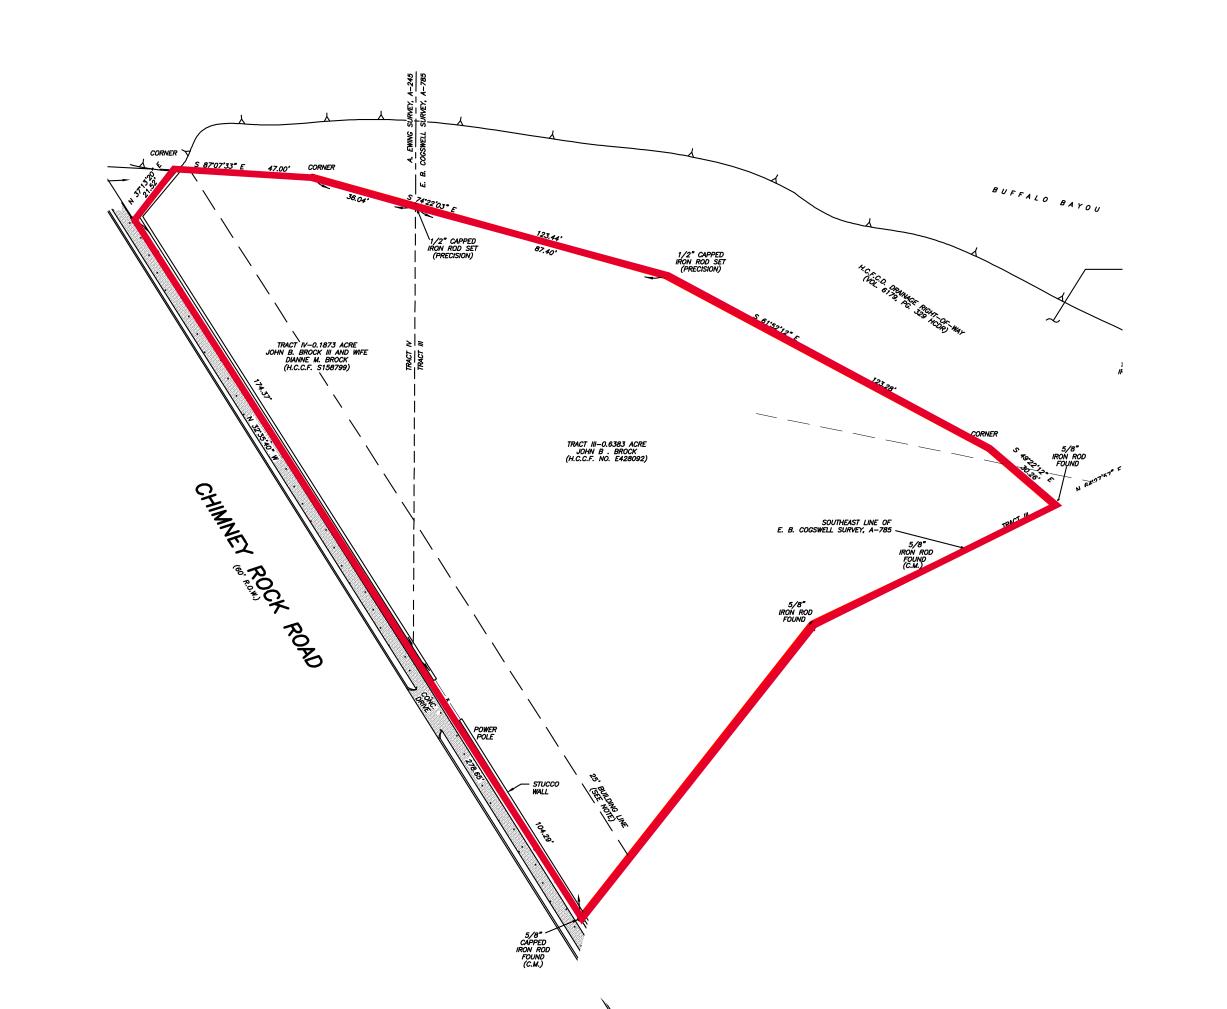

## ±35,963 SF Chimney Rock Rd

Houston, TX

±35,963 SF of land located along Chimney Rock Rd. The site is zoned to Spring Branch Independent School District (SBISD) and specifically zoned for Hunters Creek Elementary, Spring Branch Middle School and Memorial High School. Several highly sought after private schools nearby include Duchesne Academy, Awty International School and Second Baptist School which are all within a 2 mile radius of the site. Spring Branch ISD is known for its commitment to academic excellence, innovative programs, and a supportive learning environment fostering student success.

- No known restrictions for redevelopment
- Located in the 100 and 500-year floodplain
- 278' of frontage along Chimney Rock
- Price Reduced \$1,795,000.00