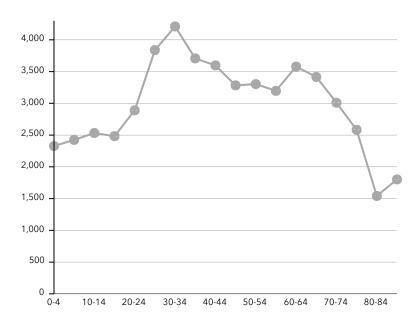

CS**

### **HOUSEHOLDS**



11111111

53,726



25,363



2.09 2024 Average Household Size



\$1,016,897 2024 Average Home



2024-2029 Population: Compound Annual Growth Rate

**POPULATION** 



Population



88,793 2024 Total Daytime Population

7,068.4

Population Density (Pop per Square Mile)

2024 Daytime



72% 2024 Daytime Population: Workers

**EMPLOYMENT** 

28% 2024 Daytime Population: Residents



5,555 2024 Total





# Spring Valley Village dwig Village lunters Creek Village MEMORIAL Piney Point Village

2 miles

### **EDUCATIONAL ATTAINMENT**

6% High School Diploma

2% GED/Alternative Credential

12% Some College/ No Degree

Associate's Degree

40% Bachelor's Degree

33% Graduate/ Professional Degree

### **POPULATION TIME SERIES 2010-2024**



### POPULATION BY AGE GROUP



## ±35,963 SF Chimney Rock Rd

Houston, TX



±35,963 SF of land located along Chimney Rock Rd. The site is zoned to Spring Branch Independent School District (SBISD) and specifically zoned for Hunters Creek Elementary, Spring Branch Middle School and Memorial High School. Several highly sought after private schools nearby include Duchesne Academy, Awty International School and Second Baptist School which are all within a 2 mile radius of the site. Spring Branch ISD is known for its commitment to academic excellence, innovative programs, and a supportive learning environment fostering student success.

- No known restrictions for redevelopment
- Located in the 100 and 500-year floodplain
- 278' of frontage along Chimney Rock
- Price Reduced \$1,795,000.00

### KRISTEN MCDADE

Managing Di