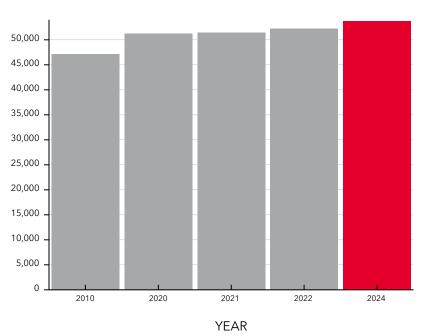

### **POPULATION TIME SERIES 2010-2024**

### **HOUSEHOLDS**

11111111

53,726

25,363

2.09 2024 Average Household Size

\$1,016,897 2024 Average Home

2024-2029 Population: Compound Annual Growth Rate

**POPULATION** 