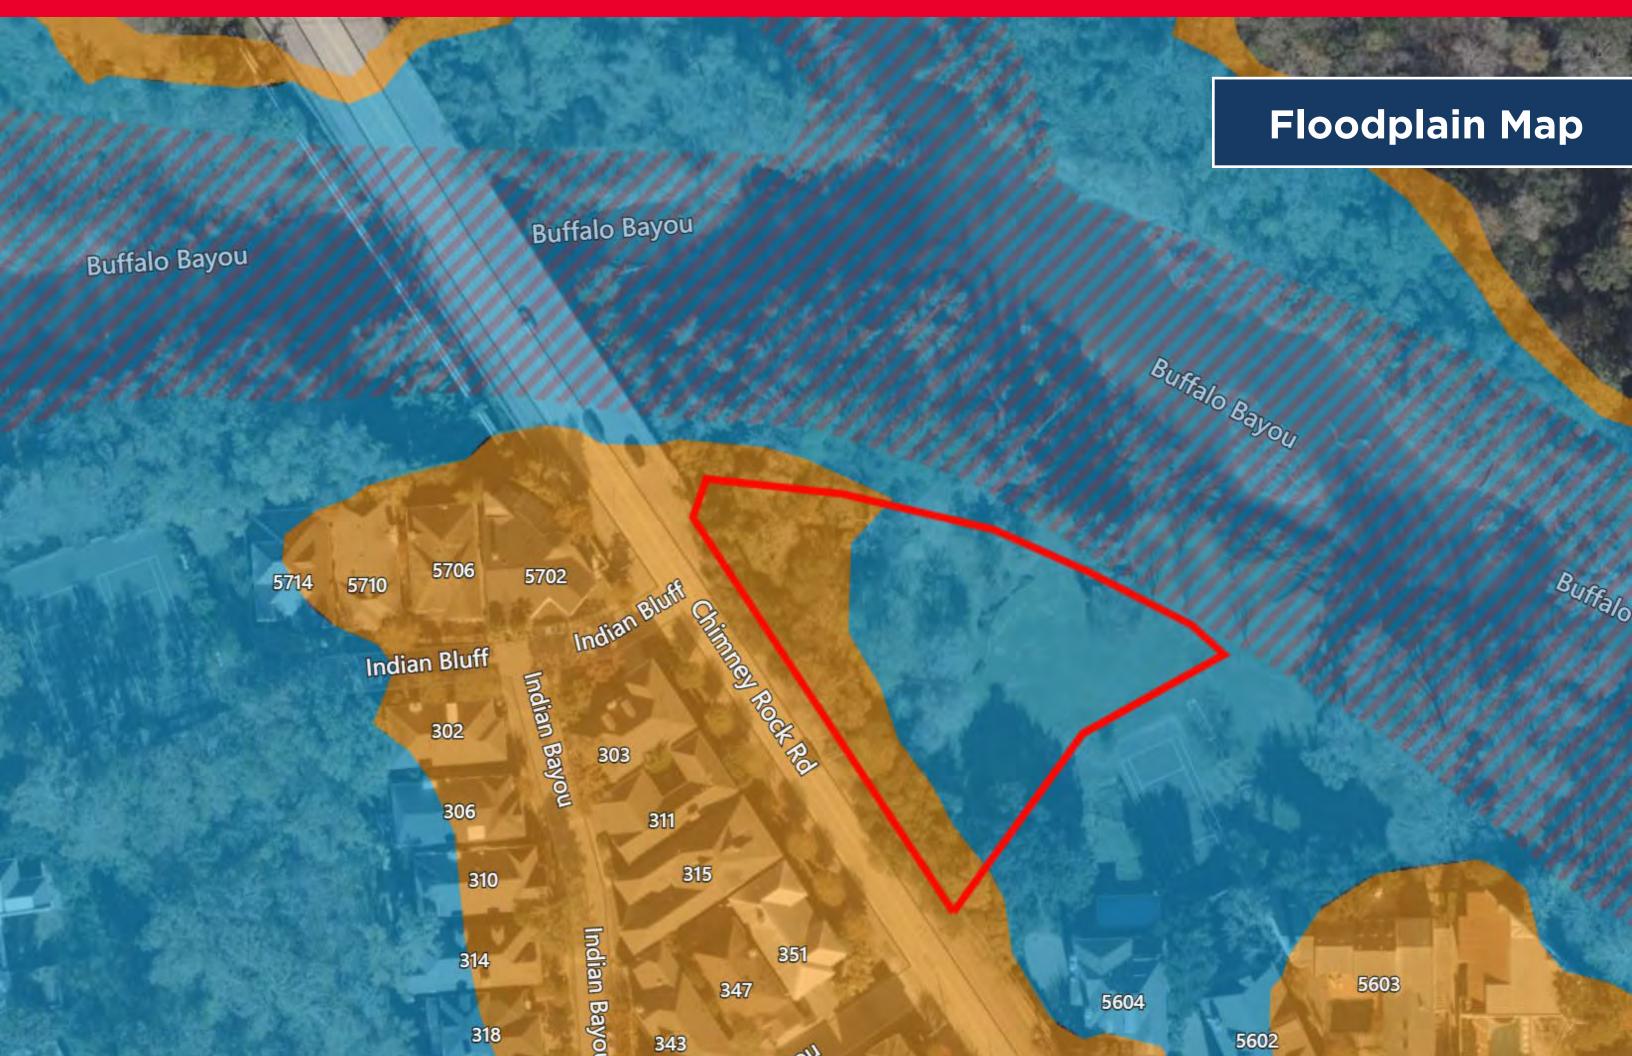

- No known restrictions for redevelopment
- Located in the 100 and 500-year floodplain
- 278' of frontage along Chimney Rock
- Price Reduced \$1,795,000.00