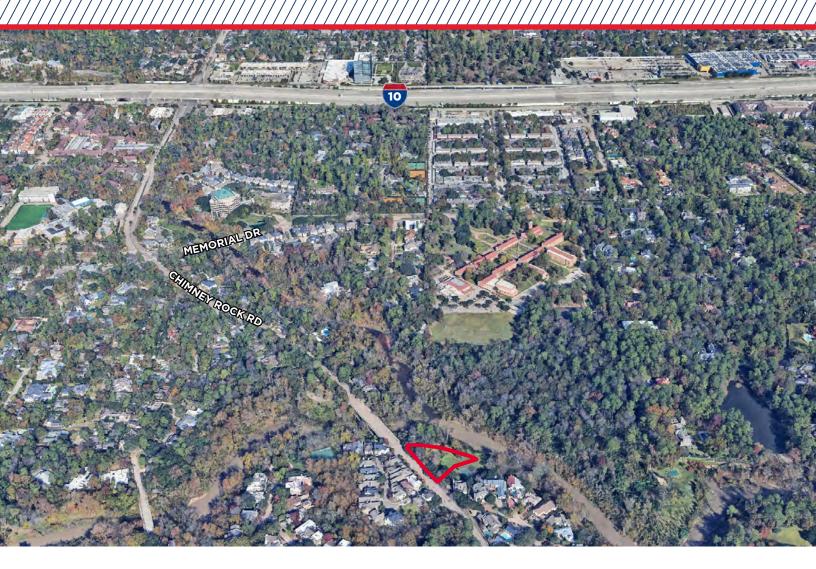

## ±35,963 SF Chimney Rock Rd

Houston, TX

±35,963 SF of land located along Chimney Rock Rd. The site is zoned to Spring Branch Independent School District (SBISD) and specifically zoned for Hunters Creek Elementary, Spring Branch Middle School and Memorial High School. Several highly sought after private schools nearby include Duchesne Academy, Awty International School and Second Baptist School which are all within a 2 mile radius of the site. Spring Branch ISD is known for its commitment to academic excellence, innovative programs, and a supportive learning environment fostering student success.

- No known restrictions for redevelopment
- Located in the 100 and 500-year floodplain
- 278' of frontage along Chimney Rock
- Price Reduced \$1,795,000.00

# Spring Valley Village dwig Village lunters Creek Village MEMORIAL Piney Point Village

2 miles