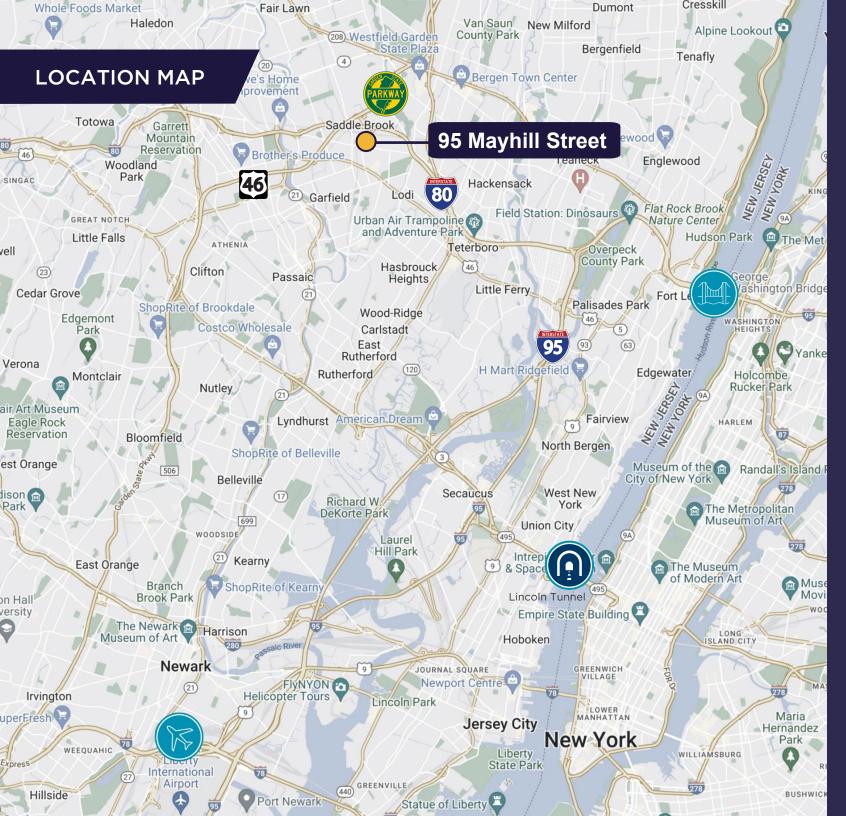

# 95 MAYHILL STREET

**SADDLE BROOK, NJ 07663** 

48,500 SF AVAILABLE | FOR SUBLEASE \$15.00/SF Gross - 88 E 866 : 688

6 Month, 1-2 Year Terms Available

# **SADDLE BROOK, NJ 07663**