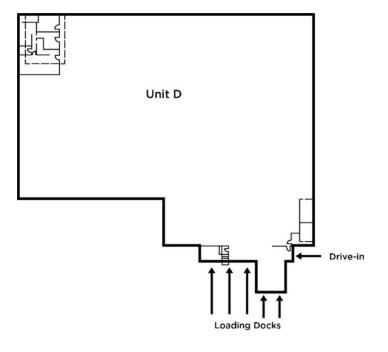

### Floor Plan

For more information, please contact:

## **Property Highlights**

- Available Immediately
- Phased in Occupancy Possible

5 Loading Docks

1 Drive-In Door

22' Ceiling Height

1,500 SF Office

Sublease Through 12/31/2027

Flexible Terms Available