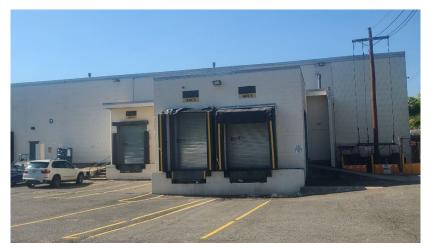

## **Property Highlights**

- Available Immediately
- Phased in Occupancy Possible

5 Loading Docks

1 Drive-In Door

22' Ceiling Height

1,500 SF Office

Sublease Through 12/31/2027

Flexible Terms Available