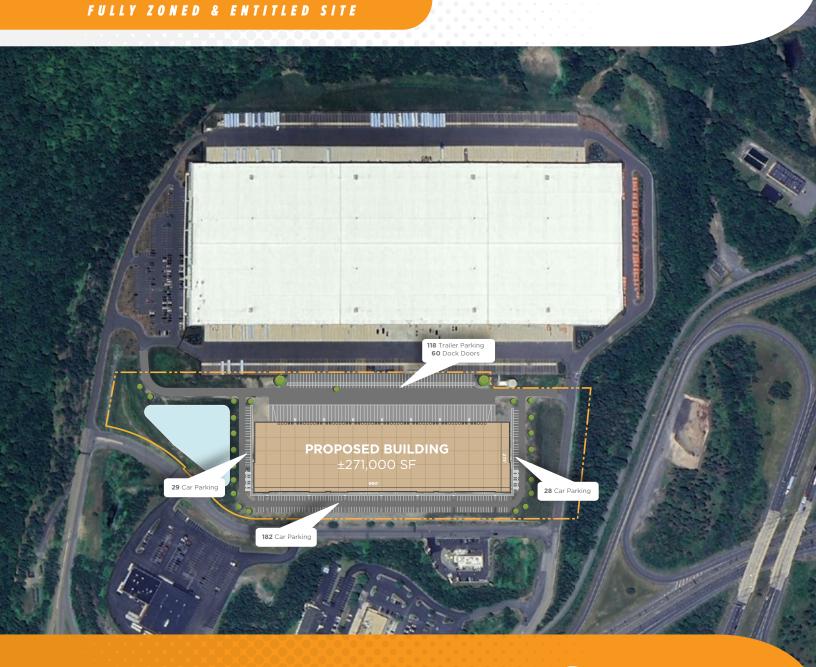

#### SITE PLAN & SPECS

±271,000 SQUARE ±60 DOCK ±2 DRIVE ±239 CAR PARKING ±118 TRAILER

| Building Area              | ±271,000 SF                           |
|----------------------------|---------------------------------------|
| Total Site Area            | ±20.9 AC                              |
| Office Area                | To-Suit                               |
| <b>Building Dimensions</b> | 273' x 990'                           |
| Clear Height               | 36'                                   |
| Column Spacing             | 56' Wide x 50' Depth<br>60' Speed Bay |
| Dock Doors                 | ±60 Doors<br>±2 Drive-in Doors        |

| Trailer Parking | ±118 Parking Spaces                |
|-----------------|------------------------------------|
| Car Parking     | ±239 Parking Spaces                |
| Truck Court     | 135' Depth, 190' Overall           |
| Construction    | Tilt Panel with Clerestory Windows |
| Configuration   | Single-side load                   |
| Floor           | 7" Non-Reinforced                  |
| Lighting        | LED with Motion Sensors            |
| Fire Protection | ESFR                               |