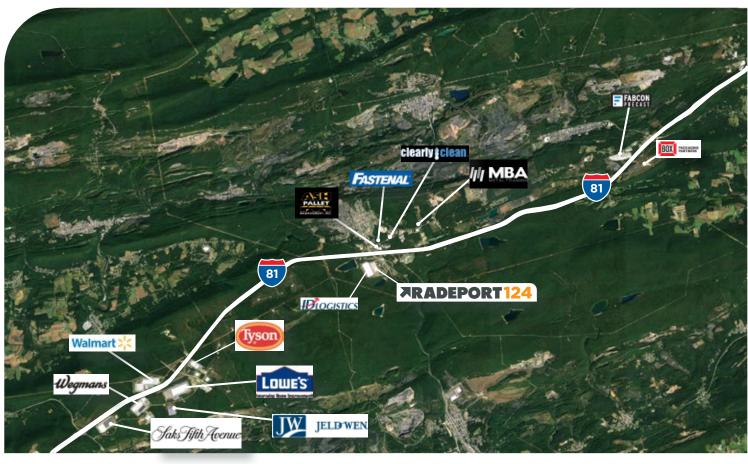

# **ARADEPORT124**

MALL ROAD, FRACKVILLE, PA

±271,000



CONTACT Adam Campbell

**Alex Wenger** 

Senior Director 717.231.7298 • alexandra.wenger@cushwake.com





# LOCATION







# LOCATION ADVANTAGES

Adjacent to I-81 and convenient access to PA Route 61

30 Minutes from I-80

78 40 Minutes from I-78

**PHILADELPHIA, PA** 104 Miles

104 Miles

**BALTIMORE, MD** 141 Miles

**NEW YORK, NY** 142 Miles

**WASHINGTON, DC** 181 Miles

# LOCAL TENANTS





#### SITE ADVANTAGES



**STRATEGICALLY LOCATED** directly off Exit 124 of I-81 and immediate access to PA Route 61



**TAX SAVINGS** with a LERTA Property Tax Abatement



**STATE-OF-THE-ART, CLASS A** distribution center designed to the highest industrial standards



#### NORTHPOINT DEVELOPMENT

ABOUT THE DEVELOPERS

Established in 2012, NorthPoint Development is a privately held real estate operating company specializing in developing, acquiring, leasing, and managing Class A industrial, data centers, and multi-family properties. Through their in-house suite of services, NorthPoint can provide end-to-end expertise, leading to expedited solutions. Serving industry-leading clients such as Chewy, Home Depot. GE. Amazon. Tesla. Ryder. ABF, and PepsiCo.

#### SITE PLAN & SPECS





±271,