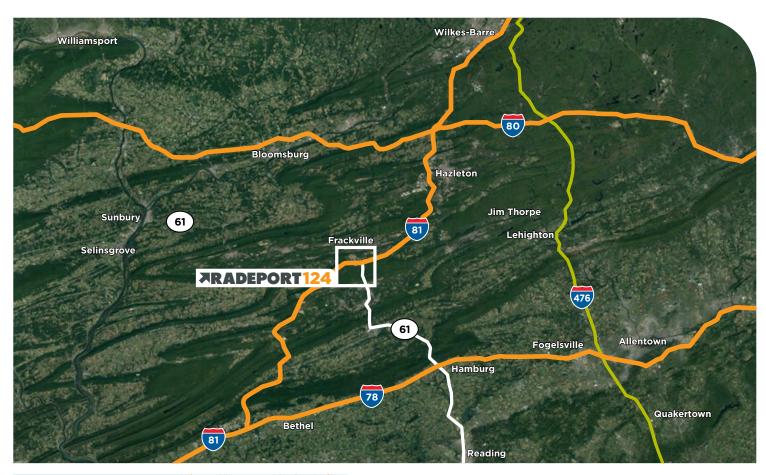

# LOCATION ADVANTAGES

Adjacent to I-81 and convenient access to PA Route 61

30 Minutes from I-80

78 40 Minutes from I-78

**PHILADELPHIA, PA** 104 Miles

104 Miles

**BALTIMORE, MD** 141 Miles

**NEW YORK, NY** 142 Miles

#### SITE ADVANTAGES

**STRATEGICALLY LOCATED** directly off Exit 124 of I-81 and immediate access to PA Route 61

**TAX SAVINGS** with a LERTA Property Tax Abatement

**STATE-OF-THE-ART, CLASS A** distribution center designed to the highest industrial standards