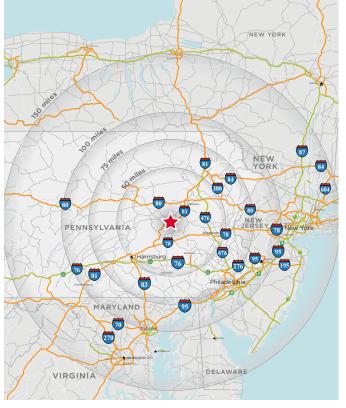

# LOCATION ADVANTAGES

Adjacent to I-81 and convenient access to PA Route 61

30 Minutes from I-80

78 40 Minutes from I-78

**PHILADELPHIA, PA** 104 Miles

104 Miles

**BALTIMORE, MD** 141 Miles

**NEW YORK, NY** 142 Miles

**WASHINGTON, DC** 181 Miles