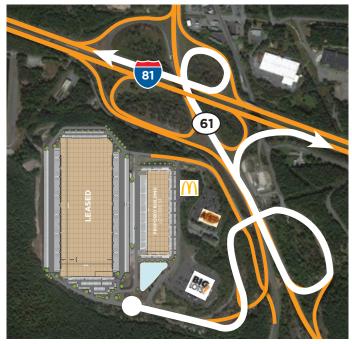

# LOCATION ADVANTAGES

Adjacent to I-81 and convenient access to PA Route 61

30 Minutes from I-80

78 40 Minutes from I-78

**PHILADELPHIA, PA** 104 Miles

104 Miles

**BALTIMORE, MD** 141 Miles

**NEW YORK, NY** 142 Miles

#### SITE ADVANTAGES

**STRATEGICALLY LOCATED** directly off Exit 124 of I-81 and immediate access to PA Route 61

**TAX SAVINGS** with a LERTA Property Tax Abatement

**STATE-OF-THE-ART, CLASS A** distribution center designed to the highest industrial standards