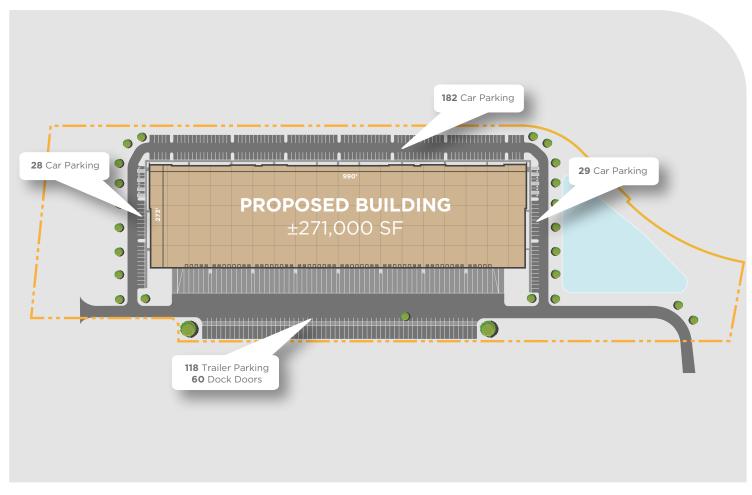

#### SITE PLAN & SPECS

±271,000 SQUARE ±60 DOCK ±2 DRIVE ±239 CAR PARKING ±118 TRAILER

| Building Area              | ±271,000 SF                           |
|----------------------------|---------------------------------------|
| Total Site Area            | ±20.9 AC                              |
| Office Area                | To-Suit                               |
| <b>Building Dimensions</b> | 273' x 990'                           |
| Clear Height               | 36'                                   |
| Column Spacing             | 56' Wide x 50' Depth<br>60' Speed Bay |
| Dock Doors                 | ±60 Doors<br>±2 Drive-in Doors        |

| Trailer Parking | ±118 Parking Spaces                |
|-----------------|------------------------------------|
| Car Parking     | ±239 Parking Spaces                |
| Truck Court     | 135' Depth, 190' Overall           |
| Construction    | Tilt Panel with Clerestory Windows |
| Configuration   | Single-side load                   |
| Floor           | 7" Non-Reinforced                  |
| Lighting        | LED with Motion Sensors            |
| Fire Protection | ESFR                               |