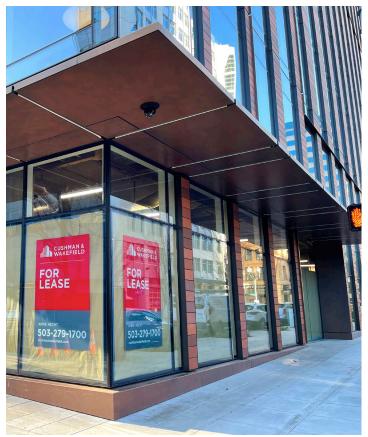

lent Window Frontage and Visibility
- 600+ Full Time Employees in the Building
- ±101,641 Daytime Population within 1 Mile Radius
- Easy access to I-405, I-5, and Trimet MAX Lines

## Floor Plan / Site Plan

#### 1,456 SF 1st Gen Corner Retail Space

Located on the street level of the NW Natural HQ building, on the NE corner at SW 2nd Ave and Taylor Street, this first generation retail space is ready for a modern tenant looking to become a staple business in the area.

Popular neighbors and attractions that drive this high traffic area include: World Trade Center, Hatfield Courthouse, Elephant's Deli, Q Restaurant & Bar, LúcLác, 40 LBS Coffee + Bar, Starbucks, AC Hotel, Yamhill Plaza, Pioneer Place Mall and so much more!



# **Property Photos**

250 SW Taylor Street - Portland, OR 97204









### **Retail Map**

250 SW Taylor Street - Portland, OR 97204





LISTED EXCLUSIVELY BY:

ANNE HECHT +1 503 279 1728 anne.hecht@cushwake.com

©2024 Cushman & Wakefield. All rights reserved. The information contained in this communication is strictly confidential. This information has been obtained from sources believed to be reliable but has not been verified. NO WARRANTY OR REPRESENTATION, EXPRESS OR IMPLIED, IS MADE AS TO THE CONDITION OF THE PROPERTY (OR PROPERTIES) REFERENCED HEREIN OR AS TO THE ACCURACY OR COMPLETENESS OF THE INFORMATION CONTAINED HEREIN, AND SAME IS SUBMITTED SUBJECT TO ERRORS, OMISSIONS, CHANGE OF PRICE, RENTAL OR OTHER CONDITIONS, WITHDRAWAL WITHOUT NOTICE, AND TO ANY SPECIAL LISTING CONDITIONS IMPOSED BY THE PROPERTY OWNER(S). ANY PROJECTIONS, OPINIONS OR