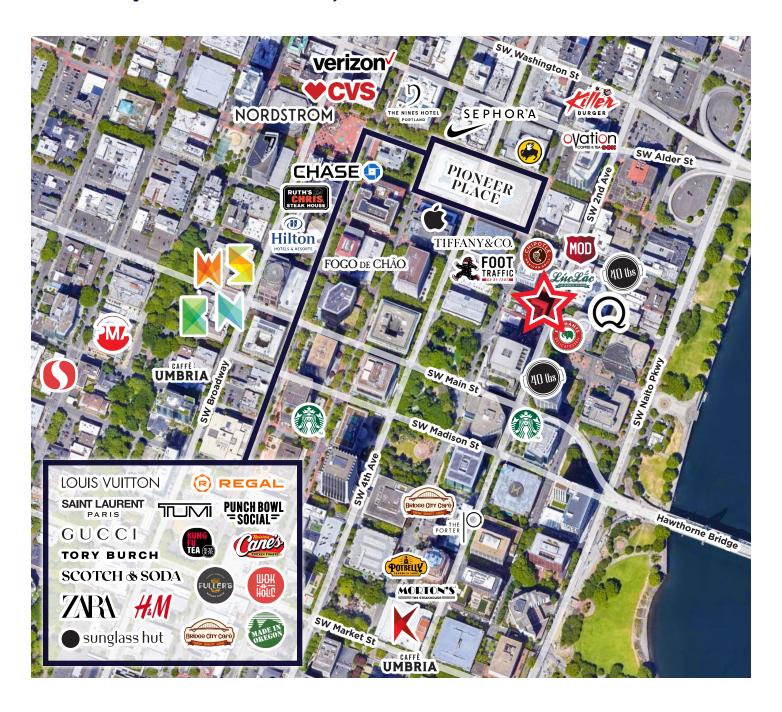

Popular neighbors and attractions that drive this high traffic area include: World Trade Center, Hatfield Courthouse, Elephant's Deli, Q Restaurant & Bar, LúcLác, 40 LBS Coffee + Bar, Starbucks, AC Hotel, Yamhill Plaza, Pioneer Place Mall and so much more!

### **Retail Map**

250 SW Taylor Street - Portland, OR 97204

LISTED EXCLUSIVELY BY:

ANNE HECHT +1 503 279 1728 anne.hecht@cushwake.com

©2024 Cushman & Wakefield. All rights reserved. The information contained in this communication is strictly confidential. This information has been obtained from sources believed to be reliable but has not been verified. NO WARRANTY OR REPRESENTATION, EXPRESS OR IMPLIED, IS MADE AS TO THE CONDITION OF THE PROPERTY (OR PROPERTIES) REFERENCED HEREIN OR AS TO THE ACCURACY OR COMPLETENESS OF THE INFORMATION CONTAINED HEREIN, AND SAME IS SUBMITTED SUBJECT TO ERRORS, OMISSIONS, CHANGE OF PRICE, RENTAL OR OTHER CONDITIONS, WITHDRAWAL WITHOUT NOTICE, AND TO ANY SPECIAL LISTING CONDITIONS IMPOSED BY THE PROPERTY OWNER(S). ANY PROJECTIONS, OPINIONS OR ESTIMATES ARE SUBJECT TO UNCERTAINTY AND DO NOT SIGNIFY CURRENT OR FUTURE PROPERTY PERFORMANCE.