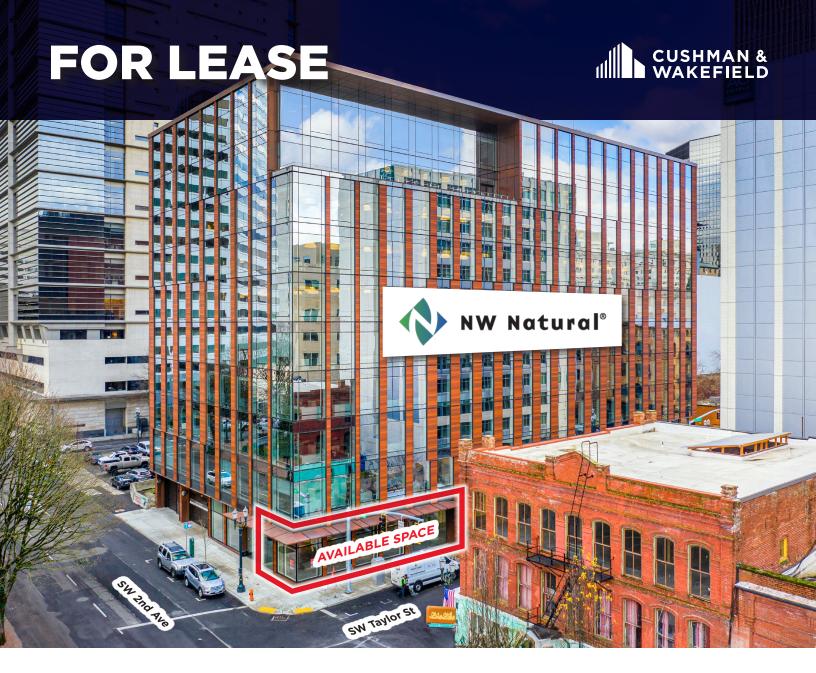

## 1,456 SF 1st Gen Corner Retail Space

Prime Retail Opportunity in NW Natural Headquarters @ SW 2nd Ave & Taylor

- Home to NW Natural Headquarters
- 24/7 ON-SITE SECURITY PROVIDED
- Suitable Retail or Service Retail Uses Including: Food, Service, Convenience, Medical (cannabis not allowed)

#### 1,456 SF 1st Gen Corner Retail Space

Located on the street level of the NW Natural HQ building, on the NE corner at SW 2nd Ave and Taylor Street, this first generation retail space is ready for a modern tenant looking to become a staple business in the area.