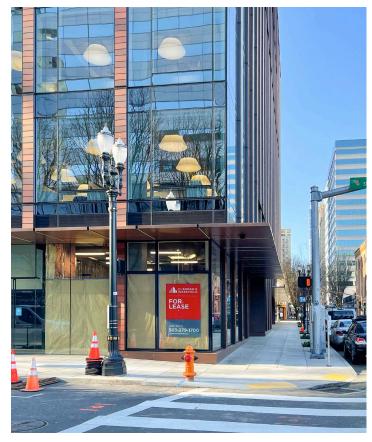

Window Frontage and Visibility
- 600+ Full Time Employees in the Building
- ±101,641 Daytime Population within 1 Mile Radius
- Easy access to I-405, I-5, and Trimet MAX Lines

## Floor Plan / Site Plan

#### 1,456 SF 1st Gen Corner Retail Space

Located on the street level of the NW Natural HQ building, on the NE corner at SW 2nd Ave and Taylor Street, this first generation retail space is ready for a modern tenant looking to become a staple business in the area.

Popular neighbors and attractions that drive this high traffic area include: World Trade Center, Hatfield Courthouse, Elephant's Deli, Q Restaurant & Bar, LúcLác, 40 LBS Coffee + Bar, Starbucks, AC Hotel, Yamhill Plaza, Pioneer Place Mall and so much more!



# **Property Photos**

250 SW Taylor Street - Portland, OR 97204









### **Retail Map**

250 SW Taylor Street - Portland, OR 97204





LISTED EXCLUSIVELY BY:

ANNE HECHT +1 503 279 1728 anne.hecht@cushwake.com

©2024 Cushman & Wakefield. All rights reserved. The information contained in this communication is strictly confidential. This information has been obtained from sources believed to be reliable but has not been verified. NO WARRANTY OR REPRESENTATION, EXPRESS OR IMPLIED, IS MADE AS TO THE CONDITION OF THE PROPERTY (OR PROPERTIES) REFERENCED HEREIN OR AS TO THE ACCURACY OR COMPLETENESS OF THE INFORMATION CONTAINED HEREIN, AND SAME IS SUBMITTED SUBJECT TO ERRORS, OMISSIONS, CHANGE OF PRICE, RENTAL OR OTHER CONDITIONS, WITHDRAWAL WITHOUT NOTICE, AND TO ANY SPECIAL LISTING CONDITIONS IMPOSED BY THE PROPERTY OWNER(S). ANY PROJECTIONS, OPINIONS OR EST