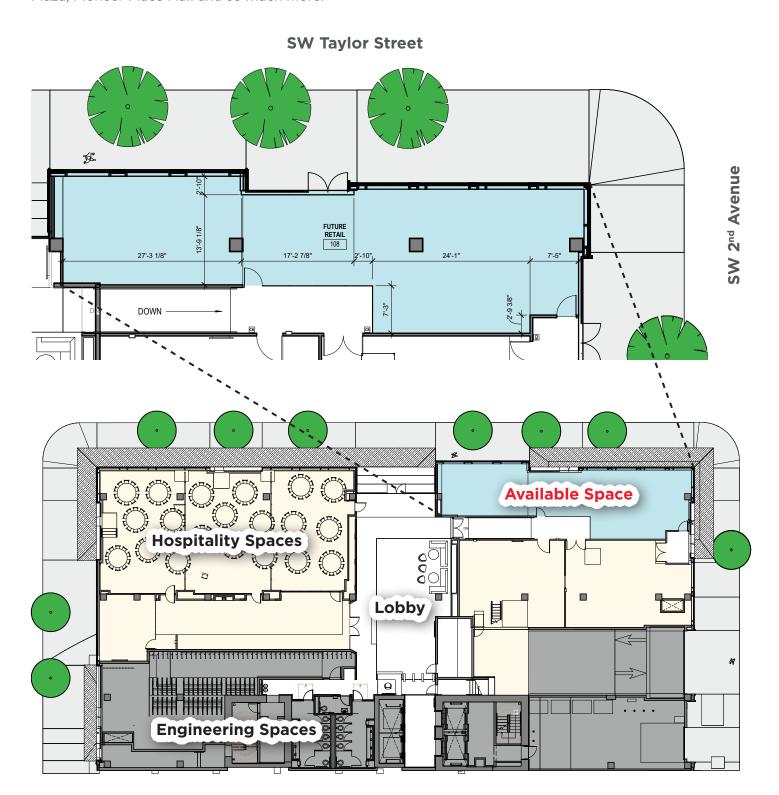

## Floor Plan / Site Plan

#### 1,456 SF 1st Gen Corner Retail Space

Located on the street level of the NW Natural HQ building, on the NE corner at SW 2nd Ave and Taylor Street, this first generation retail space is ready for a modern tenant looking to become a staple business in the area.