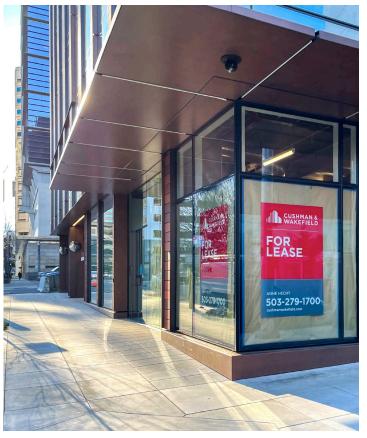

indow Frontage and Visibility
- 600+ Full Time Employees in the Building
- ±101,641 Daytime Population within 1 Mile Radius
- Easy access to I-405, I-5, and Trimet MAX Lines

## Floor Plan / Site Plan

#### 1,456 SF 1st Gen Corner Retail Space

Located on the street level of the NW Natural HQ building, on the NE corner at SW 2nd Ave and Taylor Street, this first generation retail space is ready for a modern tenant looking to become a staple business in the area.

Popular neighbors and attractions that drive this high traffic area include: World Trade Center, Hatfield Courthouse, Elephant's Deli, Q Restaurant & Bar, LúcLác, 40 LBS Coffee + Bar, Starbucks, AC Hotel, Yamhill Plaza, Pioneer Place Mall and so much more!



# **Property Photos**

250 SW Taylor Street - Portland, OR 97204









### **Retail Map**

250 SW Taylor Street - Portland, OR 97204





LISTED EXCLUSIVELY BY:

ANNE HECHT +1 503 279 1728 anne.hecht@cushwake.com

©2024 Cushman & Wakefield. All rights reserved. The information contained in this communication is strictly confidential. This information has been obtained from sources believed to be reliable but has not been verified. NO WARRANTY OR REPRESENTATION, EXPRESS OR IMPLIED, IS MADE AS TO THE CONDITION OF THE PROPERTY (OR PROPERTIES) REFERENCED HEREIN OR AS TO THE ACCURACY OR COMPLETENESS OF THE INFORMATION CONTAINED HEREIN, AND SAME IS SUBMITTED SUBJECT TO ERRORS, OMISSIONS, CHANGE OF PRICE, RENTAL OR OTHER CONDITIONS, WITHDRAWAL WITHOUT NOTICE, AND TO ANY SPECIAL LISTING CONDITIONS IMPOSED BY THE PROPERTY OWNER(S). ANY PROJECTIONS, OPINIONS OR ESTIM