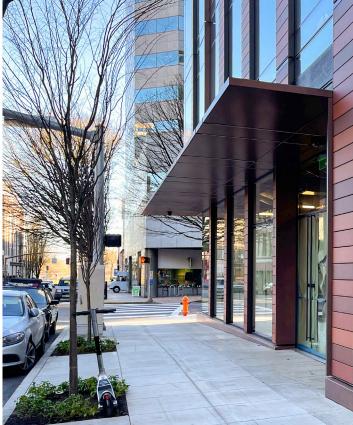

nt Window Frontage and Visibility
- 600+ Full Time Employees in the Building
- ±101,641 Daytime Population within 1 Mile Radius
- Easy access to I-405, I-5, and Trimet MAX Lines

## Floor Plan / Site Plan

#### 1,456 SF 1st Gen Corner Retail Space

Located on the street level of the NW Natural HQ building, on the NE corner at SW 2nd Ave and Taylor Street, this first generation retail space is ready for a modern tenant looking to become a staple business in the area.

Popular neighbors and attractions that drive this high traffic area include: World Trade Center, Hatfield Courthouse, Elephant's Deli, Q Restaurant & Bar, LúcLác, 40 LBS Coffee + Bar, Starbucks, AC Hotel, Yamhill Plaza, Pioneer Place Mall and so much more!



# **Property Photos**

250 SW Taylor Street - Portland, OR 97204









### **Retail Map**

250 SW Taylor Street - Portland, OR 97204





LISTED EXCLUSIVELY BY:

ANNE HECHT +1 503 279 1728 anne.hecht@cushwake.com

©2024 Cushman & Wakefield. All rights reserved. The information contained in this communication is strictly confidential. This information has been obtained from sources believed to be reliable but has not been verified. NO WARRANTY OR REPRESENTATION, EXPRESS OR IMPLIED, IS MADE AS TO THE CONDITION OF THE PROPERTY (OR PROPERTIES) REFERENCED HEREIN OR AS TO THE ACCURACY OR COMPLETENESS OF THE INFORMATION CONTAINED HEREIN, AND SAME IS SUBMITTED SUBJECT TO ERRORS, OMISSIONS, CHANGE OF PRICE, RENTAL OR OTHER CONDITIONS, WITHDRAWAL WITHOUT NOTICE, AND TO ANY SPECIAL LISTING CONDITIONS IMPOSED BY THE PROPERTY OWNER(S). ANY PROJECTIONS, OPINIONS OR E