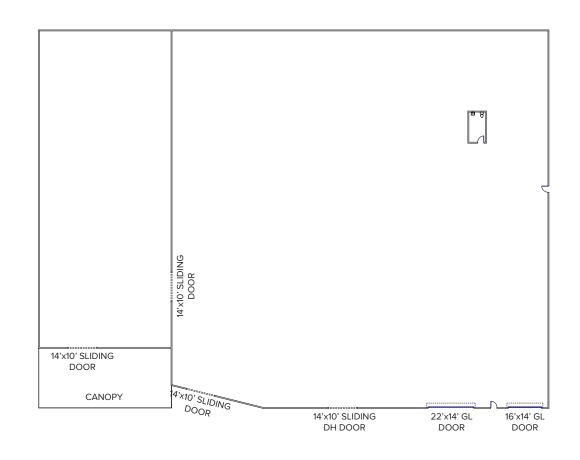

## PROPERTY OVERVIEW

- 25,232 SF freestanding industrial building available for lease
- Dock & grade level loading doors
- ±18' warehouse clearance
- 1,200 amps, 120/240v 3-phase
- Fully sprinklered
- Secured yard
- Available Now
- Lease Rate: \$1.50 PSF Gross
- Sale Price: Call Broker