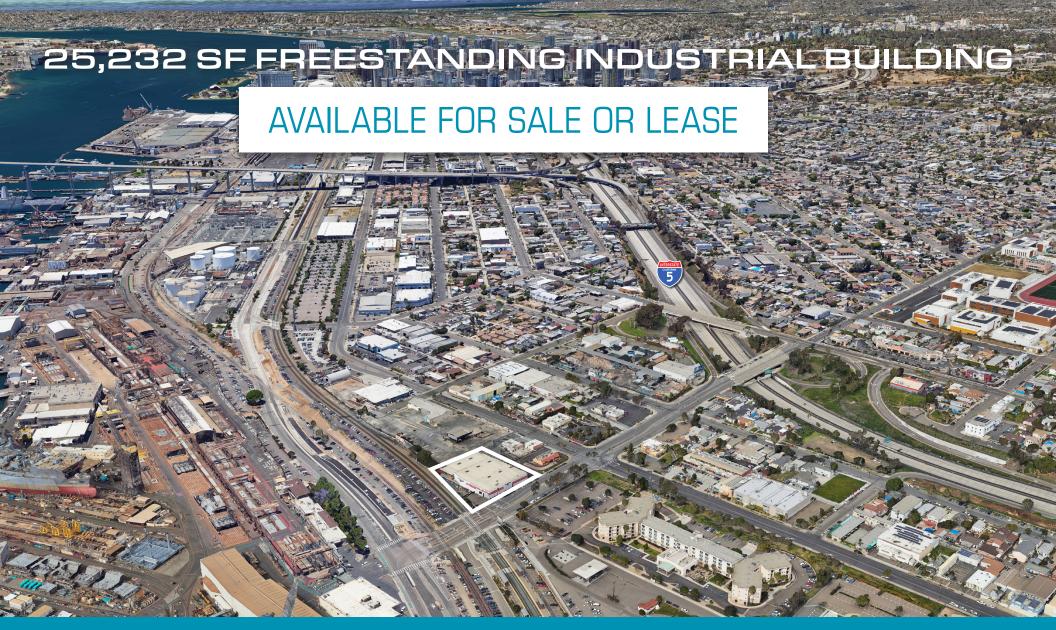

1346 S 28TH STREET, SAN DIEGO, CALIFORNIA 92113

**BRANT ABERG, SIOR** 858.546.5464

brant.aberg@cushwake.com

**TRENT SMITH** 619.988.5340

trent.smith@cushwake.com CA Lic. 02189<u>114</u>

Cushman & Wakefield 12830 El Camino Real, Suite 100 San Diego, CA 92130 www.cushmanwakefield.com

## 1346 S 28TH STREET SAN DIEGO, CA 92113

## PROPERTY OVERVIEW

- 25,232 SF freestanding industrial building available for lease
- Dock & grade level loading doors
- ±18' warehouse clearance
- 1,200 amps, 120/240v 3-phase
- Fully sprinklered
- Secured yard
- Available Now
- Lease Rate: \$1.50 PSF Gross
- Sale Price: Call Broker