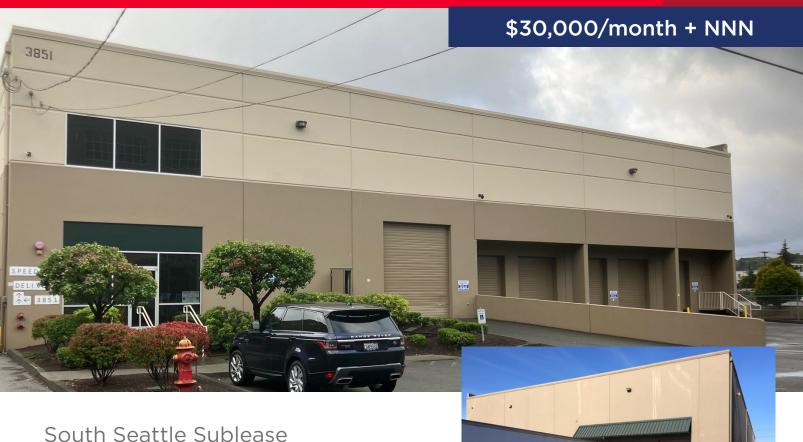

#### SOUTH SEATTLE SUBLEASE

## 3851 1st Avenue South Seattle, Washington 98134

## South Seattle Sublease

## ± 29,665 SF (200 SF OFFICE)

### **Property Highlights**

- Available now
- Approximately 14,000 SF surplus yard area
- 24' Clear Height
- 8 Dock High Doors
- · 2 Oversized Grade Level Doors
- Master lease expires November 30, 2026
- · Direct deal possible with Landlord
- \$0.84/SF Blended, \$0.35/SF Yard + NNN's