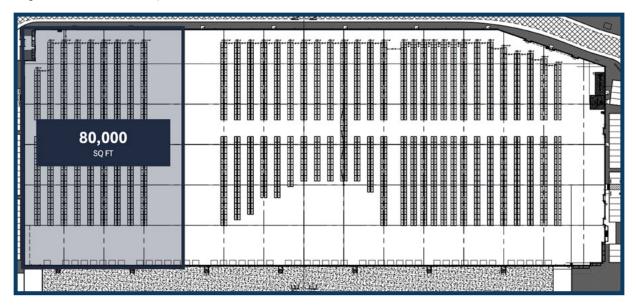

## **4417 192ND STREET E**

SPANAWAY, WA

Option 1 - 80,000 SF

Option 2 - 100,000 SF