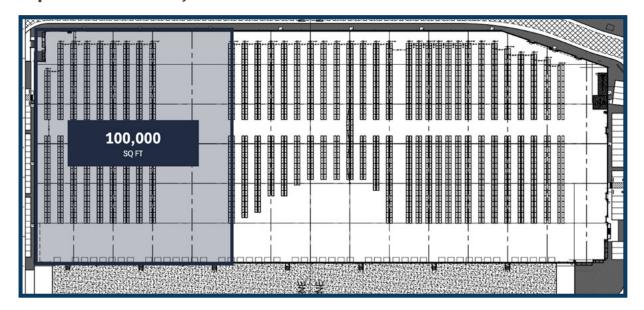

## **Property Features**

| Building Size:   | 281,181 SF                           |
|------------------|--------------------------------------|
| Space Available: | 80,000 - 100,000 SF                  |
| Office Area:     | 500 SF approx.                       |
| Site Area:       | 18.67 AC                             |
| Clear Height:    | 36'                                  |
| Loading:         | 13-19 dock high, 1 grade level       |
| Year Built:      | 2021                                 |
| Building Depth:  | 50'X56'                              |
| Zoning;          | EC                                   |
| Sprinkler:       | ESFR                                 |
| Truck Court:     | 181'                                 |
| Sublease Term:   | Master lease expires 02/28/2027      |
| Sublease Rate:   | Contact brokers for more information |

## **4417 192ND STREET E**

SPANAWAY, WA

Option 1 - 80,000 SF

Option 2 - 100,000 SF