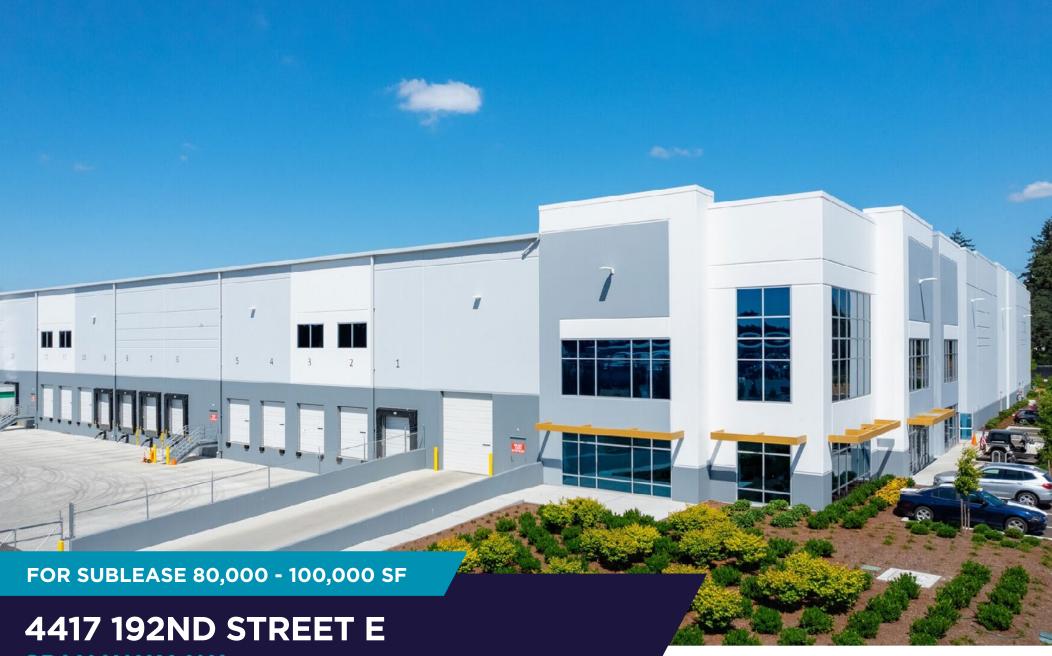

## 4417 192ND STREET E SPANAWAY, WA

## **Property Features**

| Building Size:   | 281,181 SF                           |
|------------------|--------------------------------------|
| Space Available: | 80,000 - 100,000 SF                  |
| Office Area:     | 500 SF approx.                       |
| Site Area:       | 18.67 AC                             |
| Clear Height:    | 36'                                  |
| Loading:         | 13-19 dock high, 1 grade level       |
| Year Built:      | 2021                                 |
| Building Depth:  | 50'X56'                              |
| Zoning;          | EC                                   |
| Sprinkler:       | ESFR                                 |
| Truck Court:     | 181'                                 |
| Sublease Term:   | Master lease expires 02/28/2027      |
| Sublease Rate:   | Contact brokers for more information |