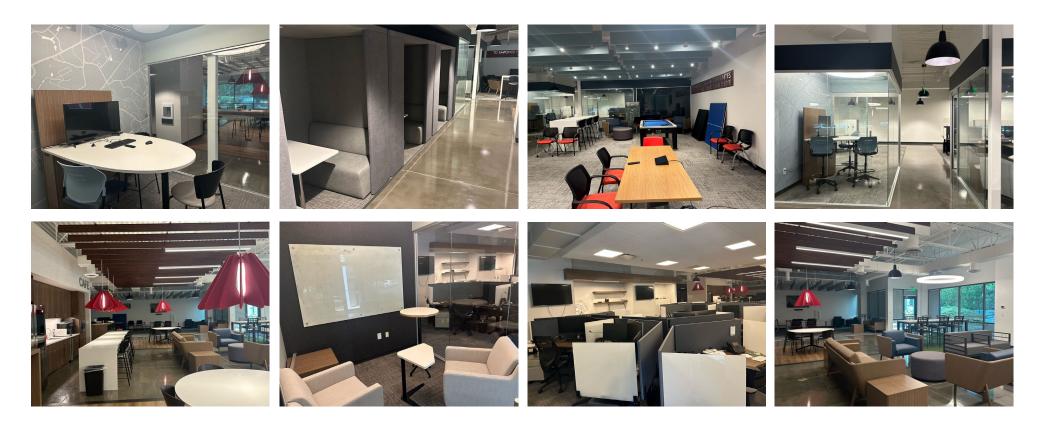

# Suites 300 & 500

- 89 Workstations
- 5 Huddle Rooms
- 1 Large Conference Room
- 1 Kitchen/Break Area