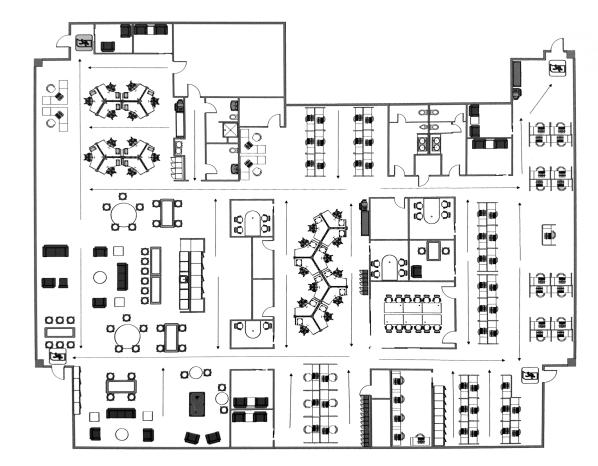

# Suites 300 & 500

- 89 Workstations
- 5 Huddle Rooms
- 1 Large Conference Room
- 1 Kitchen/Break Area