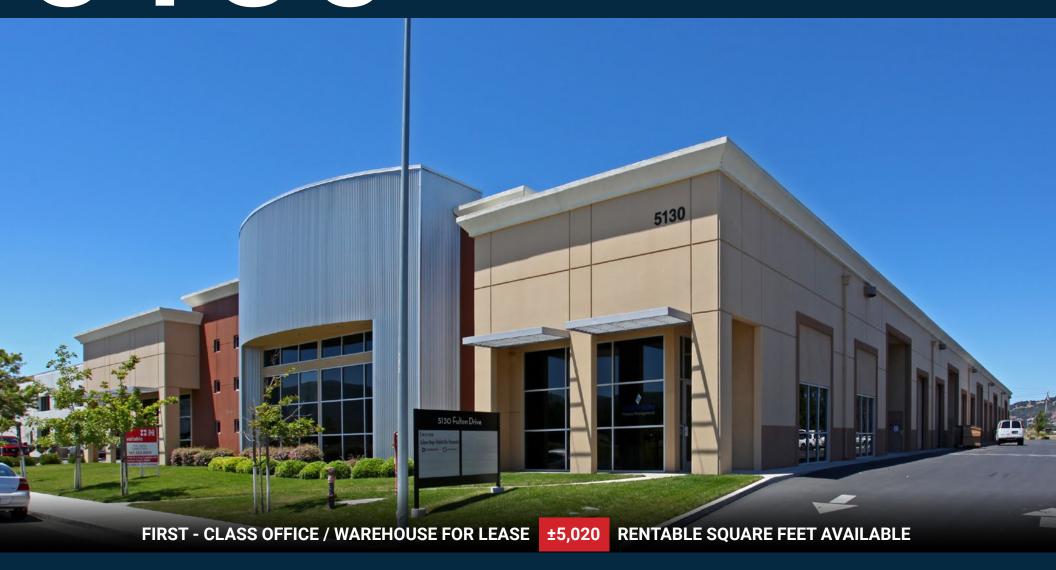

## 5130 FULTON DRIVE FAIRFIELD, CA

#### • ±2,510 - ±5,020 SF Available

Offices built to suit

HIGHLIGH

PROPERTY

- One (1) Grade Level Door (12'x14') per bay
- 200 Amps, 120/208 V, 3-Phase Electrical per bay
- Fully sprinklered and insulated throughout
- 22' Ceiling clearance in warehouse
- 360° Access around building
- Ample parking