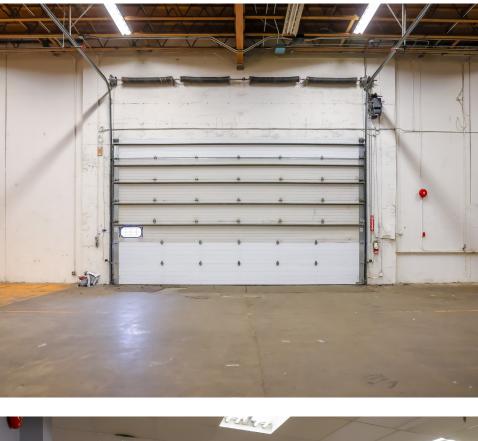

s a five minute walk from the Sperling-Burnaby Lake Skytrain Station.



#### 6990 GREENWOOD STREET, BURNABY, BC

| -      | TOTAL                      | 26,342 SF |
|--------|----------------------------|-----------|
| ש<br>י | 2ND FLOOR OFFICE / STORAGE | 4,742 SF  |
|        | GROUND FLOOR OFFICE        | 1,704 SF  |
| _      | WAREHOUSE                  | 19,896 SF |
|        |                            |           |



\$15.00 PSF NET LEASE RATE



M5 LIGHT INDUSTRIAL DISTRICT ZONING



21' CEILING HEIGHT



ADDITIONAL RENT

\$5.80 PSF

 $(\mathbf{F})$ 

**3-PHASE** 

ELECTRICAL

GATED ON SITE PARKING AND EXCESS YARD AREA PARKING



LOT SIZE

2 GRADE

LOADING DOORS

1 ACRE (43,560 SF)

IMMEDIATE AVAILABILITY





## // GROUND FLOOR

21,600 SF



## **// SECOND FLOOR**

4,742 SF









### **// PROPERTY PHOTOS**





#### CONTACT

JEFFREY SCHATZ Associate Vice President +1 604 608 5968 jeff.schatz@cushwake.com KARLY MACRAE Associate +1 604 640 5872 karly.macrae@cushwake.com

#### SEAN UNGEMACH

Personal Real Estate Corporation Executive Vice Chair +1 604 640 5823 sean.ungemach@ca.cushwake.com 700 West Georgia Street, Suite 1200 Toronto Dominion Tower, Pacific Centre Vancouver, British Columbia V7Y 1A1 +1 604 683 3111 **cushmanwakefield.ca** 

©2025 Cushman & Wakefield. All rights reserved. The information contained in this communication is strictly confidential. This information has been obtained from sources believed to be reliable but has not been verified. NO WARRANTY OR REPRESENTATION, EXPRESS OR IMPLIED, IS MADE AS TO THE CONDITION OF THE PROPERTY (OR PROPERTIES