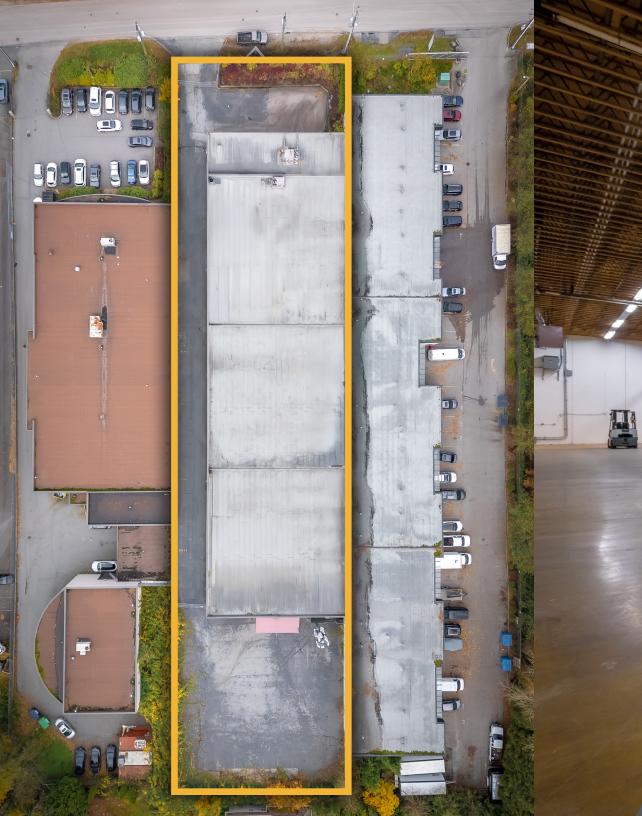

# // PROPERTY HIGHLIGHTS

An opportunity to lease a 26,342 SF freestanding industrial facility with oversized grade loading and excess yard/parking. The property is strategically located in North Burnaby providing quick access to the Lougheed Highway and Highway #1, and is a five minute walk from the Sperling-Burnaby Lake Skytrain Station.

#### 6990 GREENWOOD STREET, BURNABY, BC

| -      | TOTAL                      | 26,342 SF |
|--------|----------------------------|-----------|
| ש<br>י | 2ND FLOOR OFFICE / STORAGE | 4,742 SF  |
|        | GROUND FLOOR OFFICE        | 1,704 SF  |
| _      | WAREHOUSE                  | 19,896 SF |
|        |                            |           |

GATED ON SITE PARKING AND EXCESS YARD AREA PARKING

LOT SIZE

2 GRADE

LOADING DOORS

1 ACRE (43,560 SF)

IMMEDIATE AVAILABILITY