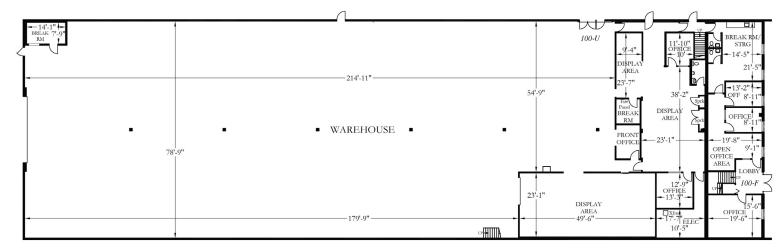

#### 6990 GREENWOOD STREET, BURNABY, BC

| -      | TOTAL                      | 26,342 SF |
|--------|----------------------------|-----------|
| ש<br>י | 2ND FLOOR OFFICE / STORAGE | 4,742 SF  |
|        | GROUND FLOOR OFFICE        | 1,704 SF  |
| _      | WAREHOUSE                  | 19,896 SF |
|        |                            |           |

## // GROUND FLOOR

21,600 SF

## **// SECOND FLOOR**

4,742 SF