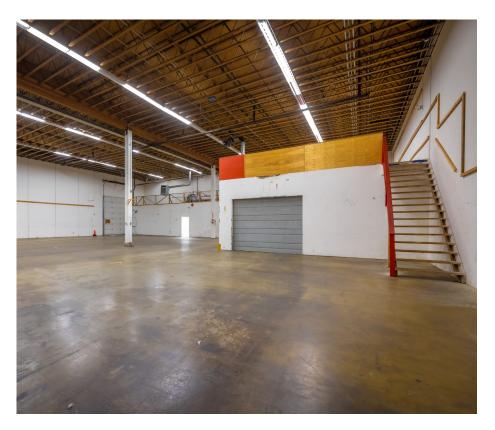

erling-Burnaby Lake Skytrain Station.



#### 6990 GREENWOOD STREET, BURNABY, BC

| -      | TOTAL                      | 26,342 SF |
|--------|----------------------------|-----------|
| ש<br>י | 2ND FLOOR OFFICE / STORAGE | 4,742 SF  |
|        | GROUND FLOOR OFFICE        | 1,704 SF  |
| _      | WAREHOUSE                  | 19,896 SF |
|        |                            |           |



\$15.00 PSF NET LEASE RATE



M5 LIGHT INDUSTRIAL DISTRICT ZONING



21' CEILING HEIGHT



ADDITIONAL RENT

\$5.80 PSF

 $(\mathbf{F})$ 

**3-PHASE** 

ELECTRICAL

GATED ON SITE PARKING AND EXCESS YARD AREA PARKING



LOT SIZE

2 GRADE

LOADING DOORS

1 ACRE (43,560 SF)

IMMEDIATE AVAILABILITY





## // GROUND FLOOR

21,600 SF



## **// SECOND FLOOR**

4,742 SF









### **// PROPERTY PHOTOS**





#### CONTACT

JEFFREY SCHATZ Associate Vice President +1 604 608 5968 jeff.schatz@cushwake.com KARLY MACRAE Associate +1 604 640 5872 karly.macrae@cushwake.com

#### SEAN UNGEMACH

Personal Real Estate Corporation Executive Vice Chair +1 604 640 5823 sean.ungemach@ca.cushwake.com 700 West Georgia Street, Suite 1200 Toronto Dominion Tower, Pacific Centre Vancouver, British Columbia V7Y 1A1 +1 604 683 3111 **cushmanwakefield.ca** 

©2025 Cushman & Wakefield. All rights reserved. The information contained in this communication is strictly confidential. This information has been obtained from sources believed to be reliable but has not been verified. NO WARRANTY OR REPRESENTATION, EXPRESS OR IMPLIED, IS MADE AS TO THE CONDITION OF THE PROPERTY (OR PROPERTIES) REFERENCED HEREIN OR AS TO THE