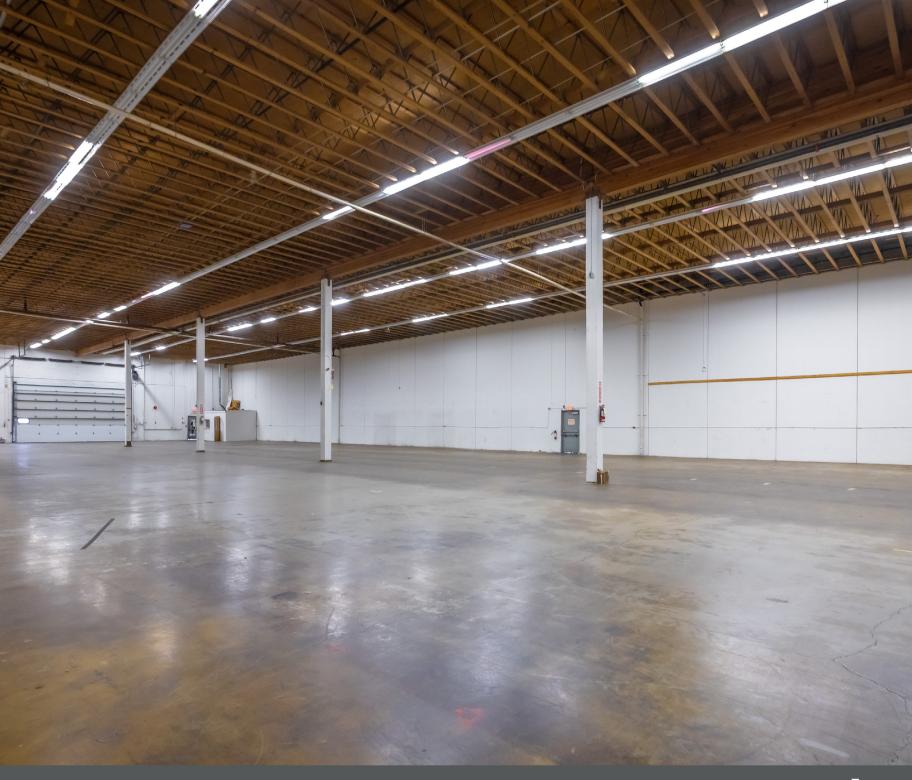

naby providing quick access to the Lougheed Highway and Highway #1, and is a five minute walk from the Sperling-Burnaby Lake Skytrain Station.



#### 6990 GREENWOOD STREET, BURNABY, BC

| -      | TOTAL                      | 26,342 SF |
|--------|----------------------------|-----------|
| ש<br>י | 2ND FLOOR OFFICE / STORAGE | 4,742 SF  |
|        | GROUND FLOOR OFFICE        | 1,704 SF  |
| _      | WAREHOUSE                  | 19,896 SF |
|        |                            |           |



\$15.00 PSF NET LEASE RATE



M5 LIGHT INDUSTRIAL DISTRICT ZONING



21' CEILING HEIGHT



ADDITIONAL RENT

\$5.80 PSF

 $(\mathbf{F})$ 

**3-PHASE** 

ELECTRICAL

GATED ON SITE PARKING AND EXCESS YARD AREA PARKING



LOT SIZE

2 GRADE

LOADING DOORS

1 ACRE (43,560 SF)

IMMEDIATE AVAILABILITY





## // GROUND FLOOR

21,600 SF



## **// SECOND FLOOR**

4,742 SF









### **// PROPERTY PHOTOS**





#### CONTACT

JEFFREY SCHATZ Associate Vice President +1 604 608 5968 jeff.schatz@cushwake.com KARLY MACRAE Associate +1 604 640 5872 karly.macrae@cushwake.com

#### SEAN UNGEMACH

Personal Real Estate Corporation Executive Vice Chair +1 604 640 5823 sean.ungemach@ca.cushwake.com 700 West Georgia Street, Suite 1200 Toronto Dominion Tower, Pacific Centre Vancouver, British Columbia V7Y 1A1 +1 604 683 3111 **cushmanwakefield.ca** 

©2025 Cushman & Wakefield. All rights reserved. The information contained in this communication is strictly confidential. This information has been obtained from sources believed to be reliable but has not been verified. NO WARRANTY OR REPRESENTATION, EXPRE