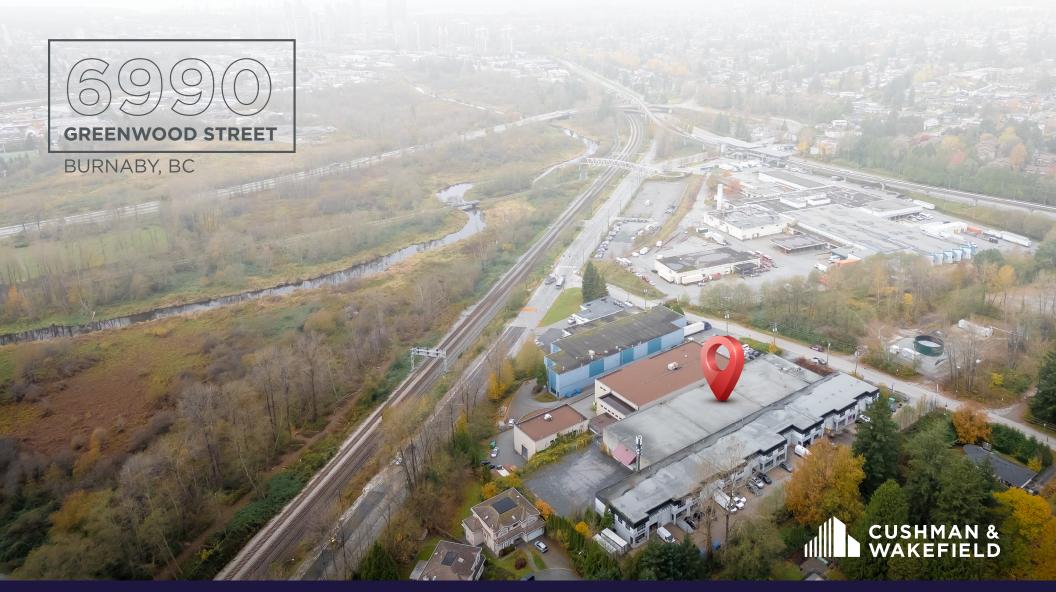

BURNABY, BC

-

For Lease 26,342 SF AVAILABLE

CUSHMAN & WAKEFIELD

6990

# // PROPERTY HIGHLIGHTS

An opportunity to lease a 26,342 SF freestanding industrial facility with oversized grade loading and excess yard/parking. The property is strategically located in North Burnaby providing quick access to the Lougheed Highway and Highway #1, and is a five minute walk from the Sperling-Burnaby Lake Skytrain Station.