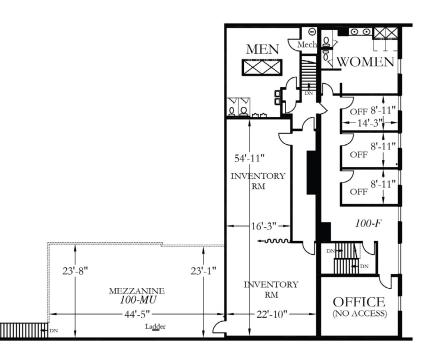

#### 6990 GREENWOOD STREET, BURNABY, BC

| -      | TOTAL                      | 26,342 SF |
|--------|----------------------------|-----------|
| ש<br>י | 2ND FLOOR OFFICE / STORAGE | 4,742 SF  |
|        | GROUND FLOOR OFFICE        | 1,704 SF  |
| _      | WAREHOUSE                  | 19,896 SF |
|        |                            |           |

## // GROUND FLOOR

21,600 SF

## **// SECOND FLOOR**

4,742 SF