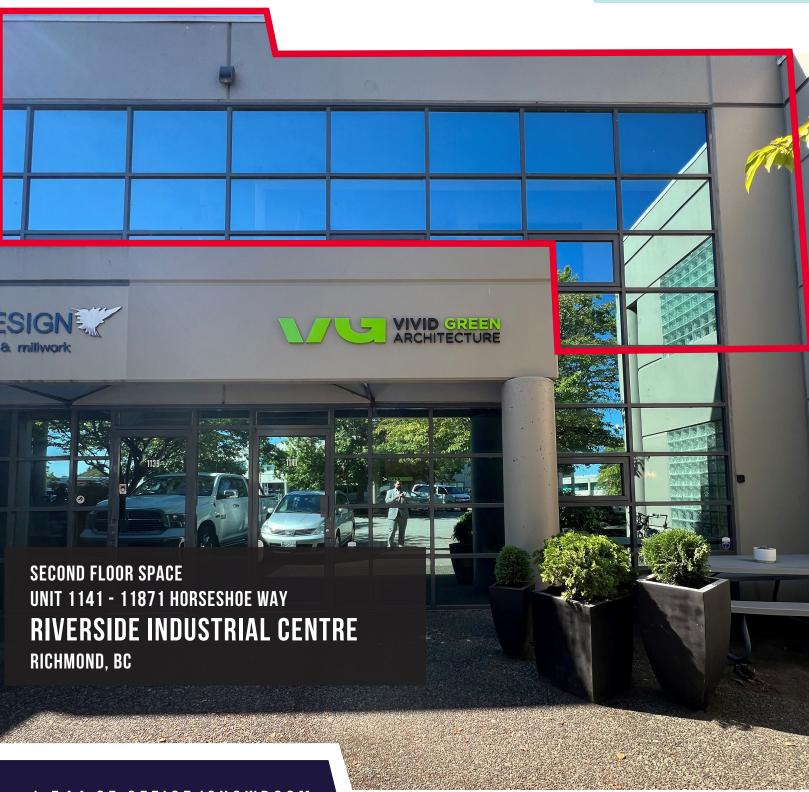

## FOR LEASE RIVERSIDE INDUSTRIAL CENTRE

UNIT 1141 - 11871 HORSESHOE WAY | RICHMOND, BC

#### **OPPORTUNITY**

Cushman & Wakefield ULC is pleased to present unit 1141 at 11871 Horseshoe Way, conveniently located in Riverside Industrial Centre, a long-standing Richmond node for industrial and commercial businesses and distributors. The subject premises is conveniently next to Highway 99, a major arterial route throughout the lower mainland.

**AVAILABLE AREA** 

**Unit 1141** 

Second Floor 1,544 SF

TOTAL AVAILABLE AREA 1,544 SF

PID

018-198-295

**ZONING** 

IB1 - Industrial Business Park