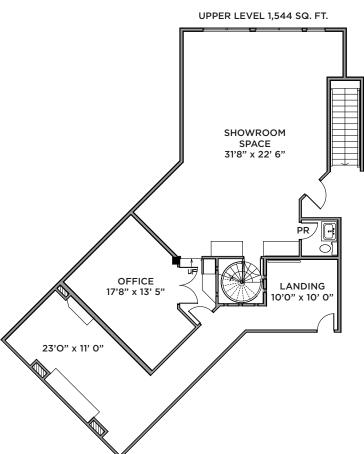

### 1,544 SF OFFICE/SHOWROOM

700 West Georgia Street, Suite 1200 Vancouver, BC V7Y 1A1 **cushmanwakefield.com** 

## FOR LEASE RIVERSIDE INDUSTRIAL CENTRE

UNIT 1141 - 11871 HORSESHOE WAY | RICHMOND, BC

**AVAILABLE AREA** 

**Unit 1141** 

Second Floor 1,544 SF

TOTAL AVAILABLE AREA 1,544 SF

PID

018-198-295

**ZONING** 

IB1 - Industrial Business Park