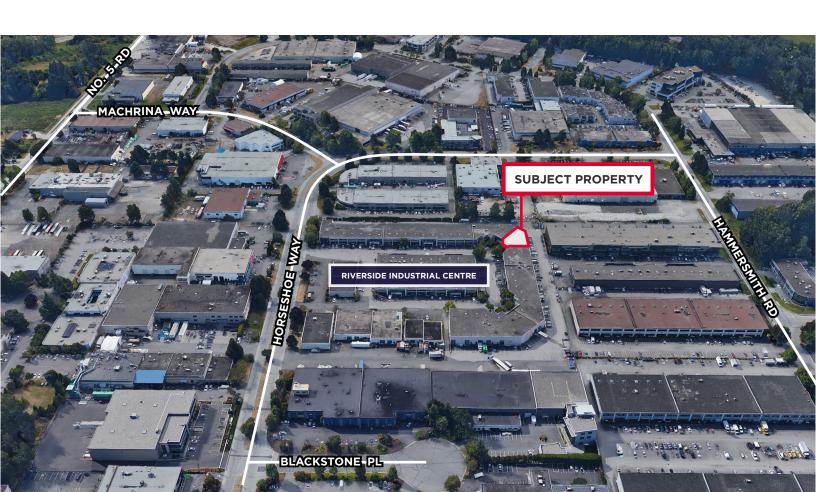

#### **OPPORTUNITY**

Cushman & Wakefield ULC is pleased to present unit 1141 at 11871 Horseshoe Way, conveniently located in Riverside Industrial Centre, a long-standing Richmond node for industrial and commercial businesses and distributors. The subject premises is conveniently next to Highway 99, a major arterial route throughout the lower mainland.