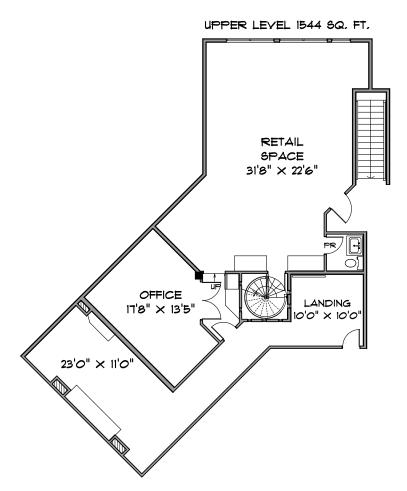

**AVAILABLE AREA** 

1993 **Unit 1141** 

Second Floor 1,544 SF

**TOTAL AVAILABLE AREA** 1,544 SF

PID

018-198-295 **ADDITIONAL RENT** 

**ZONING** 

IB1 - Industrial Business Park