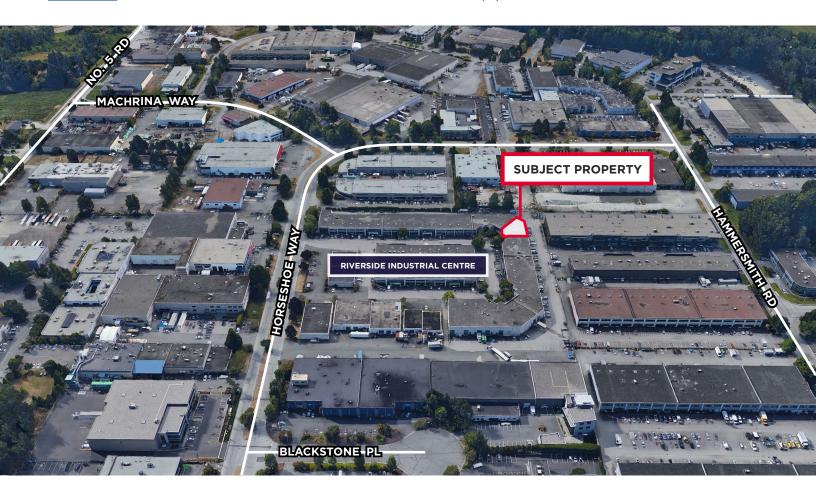

#### **OPPORTUNITY**

Cushman & Wakefield ULC is pleased to present the second floor of unit 1141 at 11871 Horseshoe Way, conveniently located in Riverside Industrial Centre, a long-standing Richmond node for industrial and commercial businesses and distributors. The subject premises is conveniently next to Highway 99, a major arterial route throughout the lower mainland.