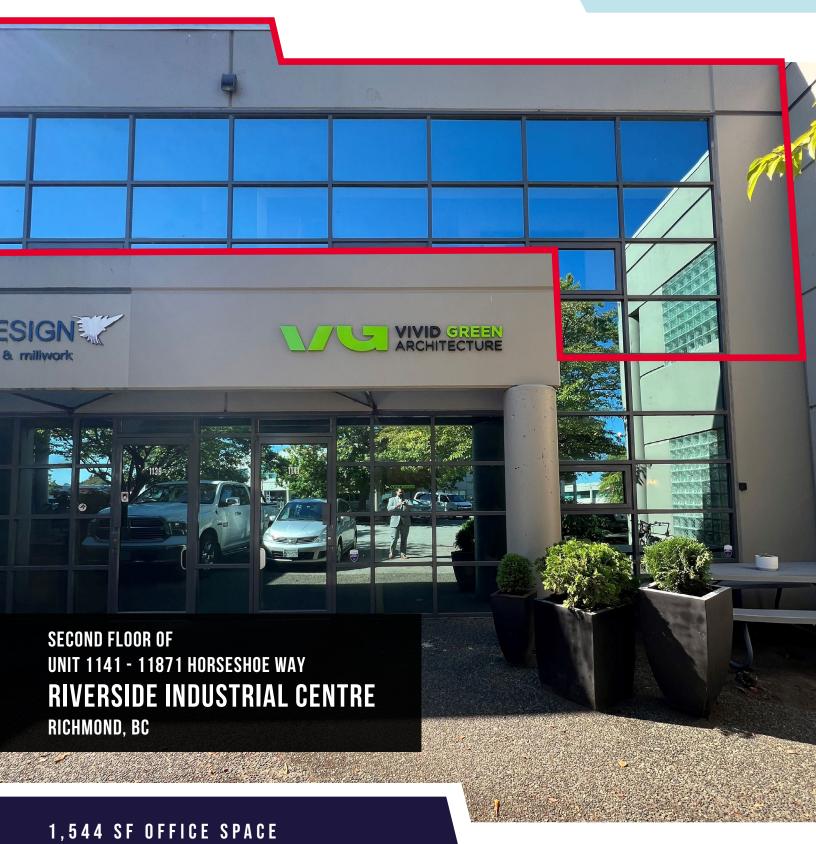

### RIVERSIDE INDUSTRIAL CENTRE

UNIT 1141 - 11871 HORSESHOE WAY | RICHMOND, BC

#### **OPPORTUNITY**

Cushman & Wakefield ULC is pleased to present the second floor of unit 1141 at 11871 Horseshoe Way, conveniently located in Riverside Industrial Centre, a long-standing Richmond node for industrial and commercial businesses and distributors. The subject premises is conveniently next to Highway 99, a major arterial route throughout the lower mainland.

**AVAILABLE AREA** 

1993 **Unit 1141** 

Second Floor 1,544 SF

**TOTAL AVAILABLE AREA** 1,544 SF

PID

018-198-295 **ADDITIONAL RENT** 

**ZONING** 

IB1 - Industrial Business Park