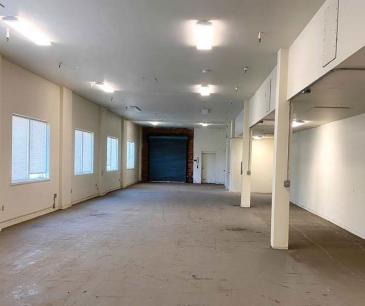

### VACANCY SUMMARY

±5,000 SF

**TYPE** Warehouse/ Office

**GRADE LEVEL** 

LOADING

One (1) 10' roll-up

door

YARD ±75,000 SF fenced yard

POWER Heavy Power @277/480 volts to premises

EXPECTED DELIVERY Vacant and Available Now

OFFICE AREA • Private Offices • Open Areas • Multiple Restroom

SPRINKERS Fully Sprinklered

**PRICING** Please contact exclusive agents