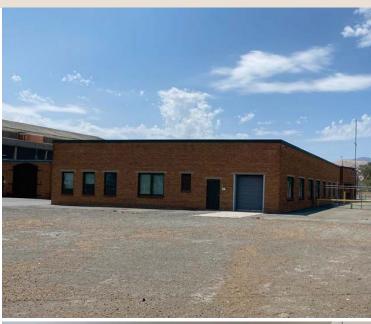

# ±5,000 SF

OFFICE/WAREHOUSE WITH LARGE YARD 1501 LOVERIDGE ROAD | PITTSBURG, CA | BUILDING A

BUILDING A

*±75,000 SF* FENCED YARD

### VACANCY SUMMARY

±5,000 SF

**TYPE** Warehouse/ Office

**GRADE LEVEL** 

LOADING

One (1) 10' roll-up

door

YARD ±75,000 SF fenced yard