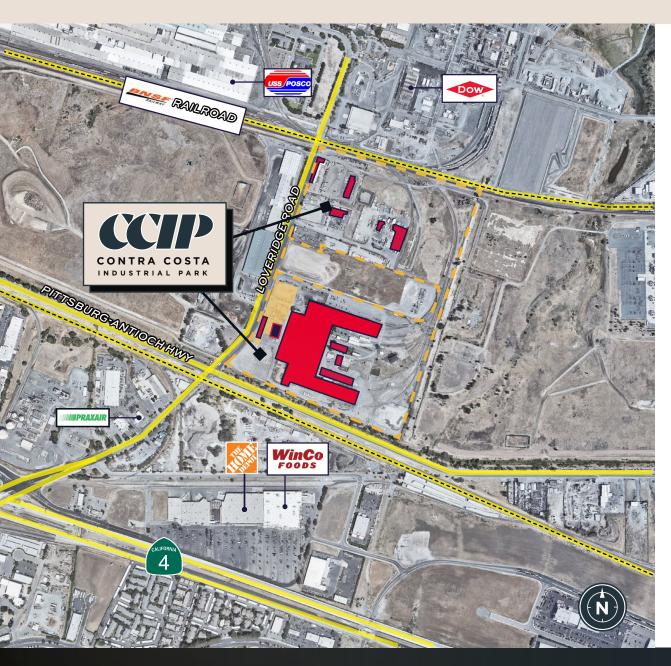

|                        | MILES |
|------------------------|-------|
| HWY 4                  | 0.62  |
| HWY 680                | 9.8   |
| Pittsburg BART Station | 1.78  |

| LOCAL<br>PORTS |
|----------------|
| <br>PORTS      |

| PORTS                 | MILES |
|-----------------------|-------|
| Port of Oakland       | 34.2  |
| Port of Stockton      | 40.2  |
| Port of San Francisco | 41.9  |

| AI | R | Ρ | 0 | R | T S | 5 |  |
|----|---|---|---|---|-----|---|--|
| _  |   |   |   |   |     |   |  |

| M | IL | ES |
|---|----|----|
|   |    |    |

| Oakland Int'l Airport       | 42.9 |
|-----------------------------|------|
| Stockton Int'l Airport      | 47.3 |
| San Francisco Int'l Airport | 52.3 |
| San Jose Int'l Airport      | 62.2 |
| Sacramento Int'l Airport    | 73.5 |