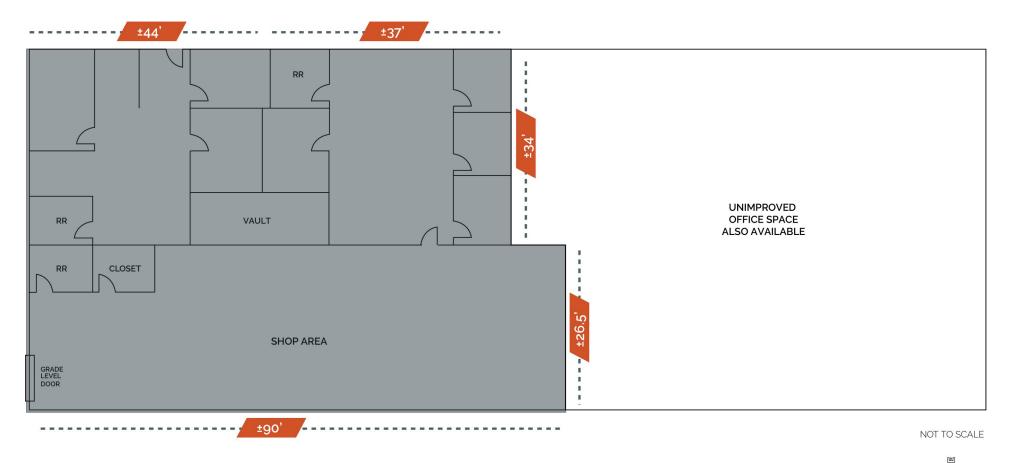

#### **FLOOR PLAN**

| Total Land:              | ±71.07 Ac                                                       |
|--------------------------|-----------------------------------------------------------------|
| Year Built               | 1942, 1951, 1956                                                |
| Site Addr                | 101-1501 Loveridge Road                                         |
| Construction<br>Type:    | Metal                                                           |
| Gross<br>Building(s) SF: | ±478,271 SF                                                     |
| Yard:                    | Paved and unpaved yard<br>available (Power and Water<br>Access) |
| Signage:                 | Multiple signage opportuni-<br>ties                             |
| Security:                | Secured, Gated Property                                         |
| Zoning:                  | IG (General Industrial District                                 |
|                          |                                                                 |