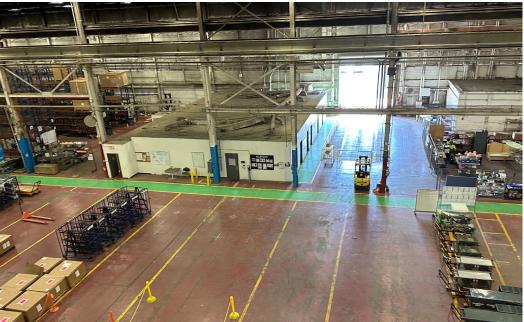

## **KRIS HAGAR**

Senior Director 925 382 8887 | Kris.Hagar@cushwake.com CA LIC #02009499

### **TYLER EPTING**

Managing Director +1 925 627 2897 | Tyler.Epting@cushwake.com Lic #01317533





# PROPERTY HIGHLIGHTS



±20,000 to ±89,000 square feet (Landlord open to Demising)



Warehouse/Office

**OFFICE** 



Ample Yard/Parking Available on Site



**OFFICE** 

5 Private Offices, Open Office Area, Kitchenette, Conference Room



±42

**CLEAREANCE** 



LOADING

Five (5) Grade Level Doors **GRADE LEVEL** (One Shared)



Large Recessed Dock Door with Leveler



LOADING

10-Ton Overhead Crane



Heavy 480 volt power (with the ability to upgrade)



Fully sprinklered



Please contact exclusive agents





Vacant & Ready for Occupancy







# **PROPERTY HIGHLIGHTS**

# **PROPERTY HIGHLIGHTS**

**Total Land:** ±71.07 Acres

**Year Built:** 1942, 1951, 1956

**Site Address:** 101-1501 Loveridge Road

**Construction** Metal

Type:

**Gross** ±478,271 SF

Building(s)SF:

Yard: Paved and unpaved yard

available (Power and Water

Access)

**Signage:** Multiple signage

opportunities

**Security:** Secured, Gated Property

## MAP KEY:

BAY 3

BAY 4

BAY 5

YARD

LEASED



**BAY 4 & 5** 

**FLOOR PLAN** 













**INTERIOR PHOTOS** 

# 1501

# **LOVERIDGE ROAD**

PITTSBURG, CALIFORNIA

## **CONTACT**

### **KRIS HAGAR**

Senior Director 925 382 8887 Kris.Hagar@cushwake.com CA LIC #02009499

### **TYLER EPTING**

Managing Director +1 925 627 2897 Tyler.Epting@cushwake.com Lic #01317533





This communication is strictly co