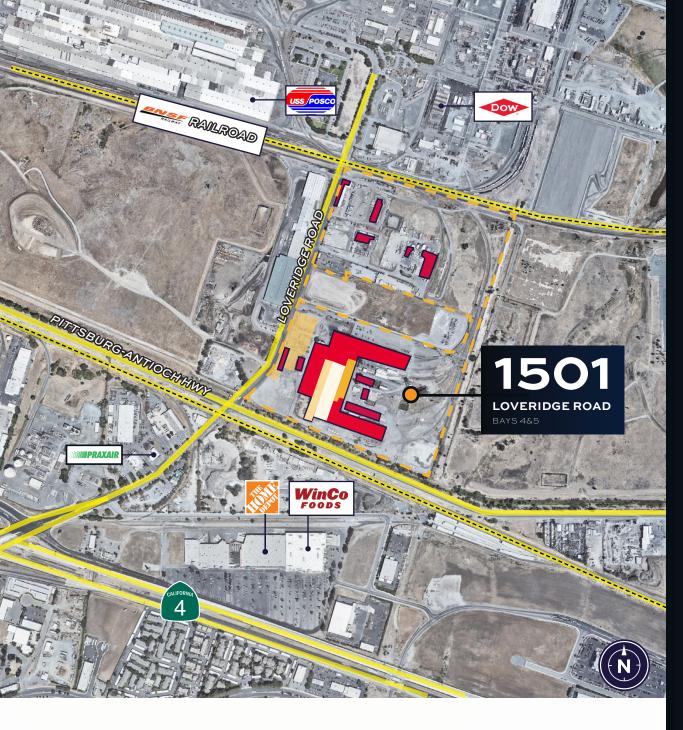

## **KRIS HAGAR**

Senior Director 925 382 8887 | Kris.Hagar@cushwake.com CA LIC #02009499

### **TYLER EPTING**

Managing Director +1 925 627 2897 | Tyler.Epting@cushwake.com Lic #01317533





# PROPERTY HIGHLIGHTS



±20,000 to ±89,000 square feet (Landlord open to Demising)



Warehouse/Office

**OFFICE** 



Ample Yard/Parking Available on Site



**OFFICE** 

5 Private Offices, Open Office Area, Kitchenette, Conference Room



±42

**CLEAREANCE** 



LOADING

Five (5) Grade Level Doors **GRADE LEVEL** (One Shared)



Large Recessed Dock Door with Leveler



LOADING

10-Ton Overhead Crane



Heavy 480 volt power (with the ability to upgrade)



Fully sprinklered



Please contact exclusive agents





Vacant & Ready for Occupancy







# **PROPERTY HIGHLIGHTS**

# **PROPERTY HIGHLIGHTS**

**Total Land:** ±71.07 Acres

**Year Built:** 1942, 1951, 1956

**Site Address:** 101-1501 Loveridge Road

**Construction** Metal

Type:

**Gross** ±478,271 SF

Building(s)SF:

Yard: Paved and unpaved yard

available (Power and Water

Access)

**Signage:** Multiple signage

opportunities

**Security:** Secured, Gated Property

## MAP KEY:

BAY 3

BAY 4

BAY 5

YARD

LEASED



**BAY 4 & 5** 

**FLOOR PLAN** 













**INTERIOR PHOTOS** 

# 1501

# **LOVERIDGE ROAD**

PITTSBURG, CALIFORNIA

## **CONTACT**

### **KRIS HAGAR**

Senior Director 925 382 8887 Kris.Hagar@cushwake.com CA LIC #02009499

### **TYLER EPTING**

Managing Director +1 925 627 2897 Tyler.Epting@cushwake.com Lic #01317533





This communication is strictly confid