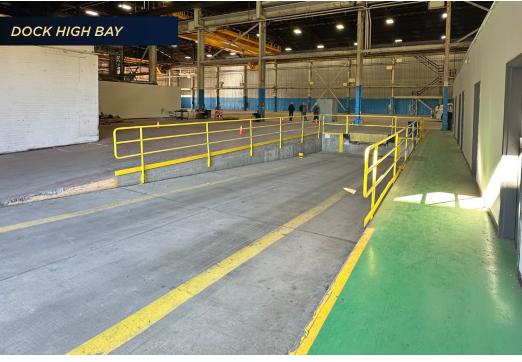

ce Room



±42

**CLEAREANCE** 



LOADING

Five (5) Grade Level Doors **GRADE LEVEL** (One Shared)



Large Recessed Dock Door with Leveler



LOADING

10-Ton Overhead Crane



Heavy 480 volt power (with the ability to upgrade)



Fully sprinklered



Please contact exclusive agents





Vacant & Ready for Occupancy







# **PROPERTY HIGHLIGHTS**

# **PROPERTY HIGHLIGHTS**

**Total Land:** ±71.07 Acres

**Year Built:** 1942, 1951, 1956

**Site Address:** 101-1501 Loveridge Road

**Construction** Metal

Type:

**Gross** ±478,271 SF

Building(s)SF:

Yard: Paved and unpaved yard

available (Power and Water

Access)

**Signage:** Multiple signage

opportunities

**Security:** Secured, Gated Property

## MAP KEY:

BAY 3

BAY 4

BAY 5

YARD

LEASED



**BAY 4 & 5** 

**FLOOR PLAN** 













**INTERIOR PHOTOS** 

# 1501

# **LOVERIDGE ROAD**

PITTSBURG, CALIFORNIA

## **CONTACT**

### **KRIS HAGAR**

Senior Director 925 382 8887 Kris.Hagar@cushwake.com CA LIC #02009499

### **TYLER EPTING**

Managing Director +1 925 627 2897 Tyler.Epting@cushwake.com Lic #01317533





This communication is strictly confidential. This information has been obtained in this communication is strictly confidential. This information has been obtained from sources believed to be reliable but has not been verified. NO WARRANTY OR REPRESENTATION, EXPRESS OR IMPLIED, IS MADE AS TO THE CONDITION OF THE PROPERTY (OR PROPERTIES) REFERENCED HEREIN OR AS TO THE ACCURACY OR COMPLETENESS OF THE INFORMATION CONTAINED HEREIN, AND SAME IS SUBMITTED SUBJECT TO ERRORS, OMISSIONS, CHANGE OF PRICE, RENTAL OR OTH