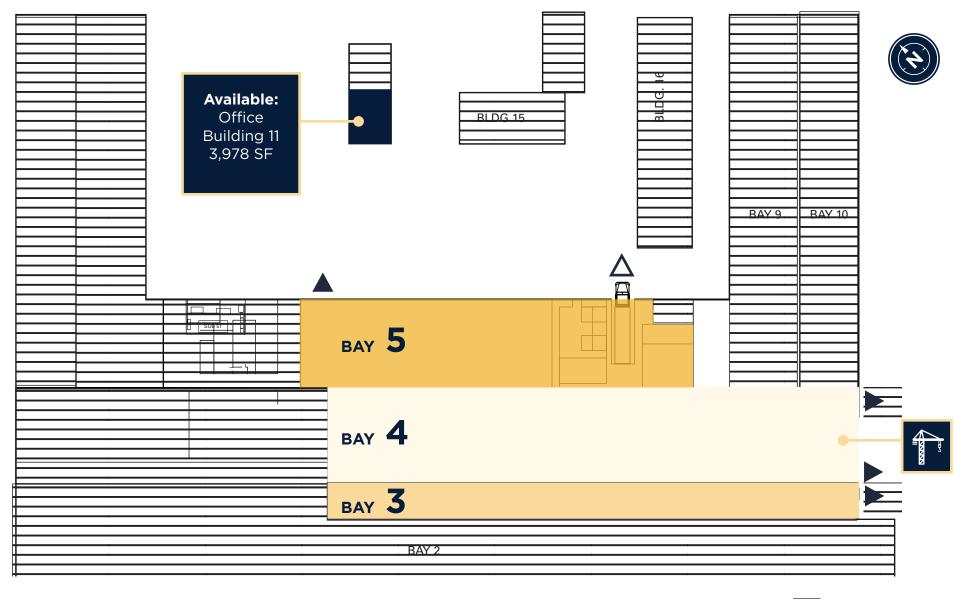

es, Open Office Area, Kitchenette, Conference Room



±42

**CLEAREANCE** 



LOADING

Five (5) Grade Level Doors **GRADE LEVEL** (One Shared)



Large Recessed Dock Door with Leveler



LOADING

10-Ton Overhead Crane



Heavy 480 volt power (with the ability to upgrade)



Fully sprinklered



Please contact exclusive agents





Vacant & Ready for Occupancy







# **PROPERTY HIGHLIGHTS**

# **PROPERTY HIGHLIGHTS**

**Total Land:** ±71.07 Acres

**Year Built:** 1942, 1951, 1956

**Site Address:** 101-1501 Loveridge Road

**Construction** Metal

Type:

**Gross** ±478,271 SF

Building(s)SF:

Yard: Paved and unpaved yard

available (Power and Water

Access)

**Signage:** Multiple signage

opportunities

**Security:** Secured, Gated Property

## MAP KEY:

BAY 3

BAY 4

BAY 5

YARD

LEASED



**BAY 4 & 5** 

**FLOOR PLAN** 













**INTERIOR PHOTOS** 

# 1501

# **LOVERIDGE ROAD**

PITTSBURG, CALIFORNIA

## **CONTACT**

### **KRIS HAGAR**

Senior Director 925 382 8887 Kris.Hagar@cushwake.com CA LIC #02009499

### **TYLER EPTING**

Managing Director +1 925 627 2897 Tyler.Epting@cushwake.com Lic #01317533





This communication is strictly confidential. This information has been obtained in this communication is strictly confidential. This information has been obtained from sources believed to be reliable but has not been verified. NO WARRANTY OR REPRESENTATION, EXPRESS OR IMPLIED, IS MADE AS TO THE CONDITION OF THE PROPERTY (OR PROPERTIES) REFERENCED HEREIN OR AS TO THE ACCURACY OR COMPLETENESS OF THE INFORMATION CONTAINED HEREIN, AND SAME IS SUBMITTED SUBJECT TO ERRORS