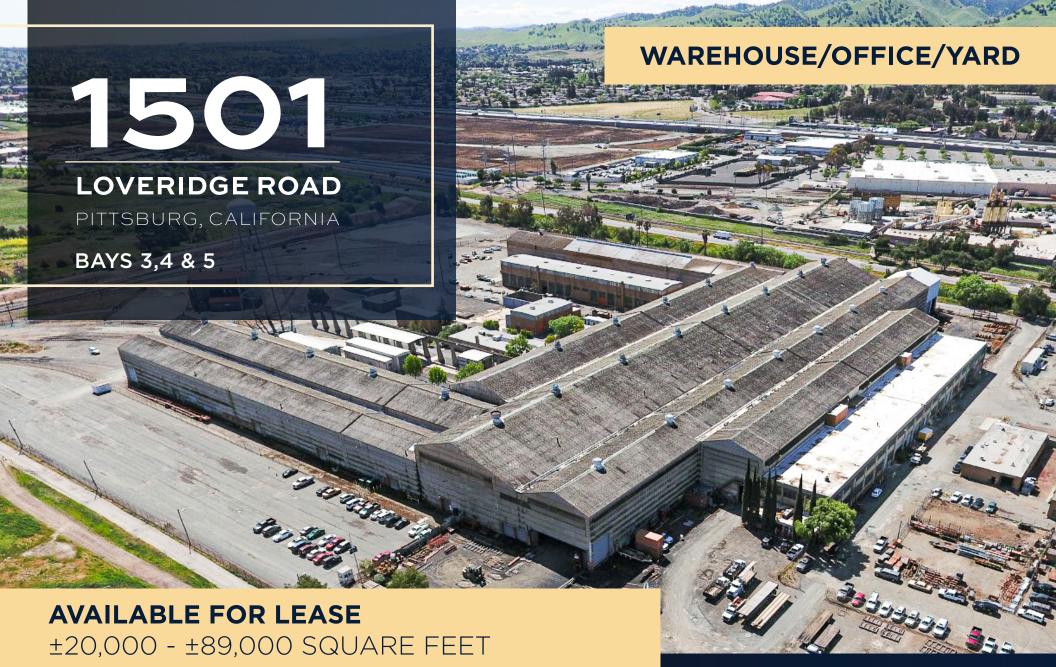

# PROPERTY HIGHLIGHTS

±20,000 to ±89,000 square feet (Landlord open to Demising)

Warehouse/Office

**OFFICE** 

Ample Yard/Parking Available on Site

**OFFICE** 

5 Private Offices, Open Office Area, Kitchenette, Conference Room

±42

**CLEAREANCE** 

LOADING

Five (5) Grade Level Doors **GRADE LEVEL** (One Shared)

Large Recessed Dock Door with Leveler

LOADING

10-Ton Overhead Crane

Heavy 480 volt power (with the ability to upgrade)

# **PROPERTY HIGHLIGHTS**

**Total Land:** ±71.07 Acres

**Year Built:** 1942, 1951, 1956

**Site Address:** 101-1501 Loveridge Road

**Construction** Metal

Type:

**Gross** ±478,271 SF

Building(s)SF:

# 1501

# **LOVERIDGE ROAD**

PITTSBURG, CALIFORNIA