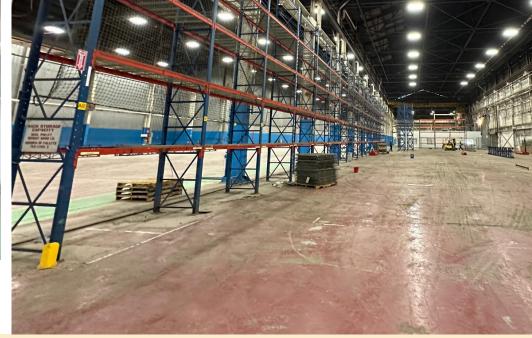

Room



±42

**CLEAREANCE** 



LOADING

Five (5) Grade Level Doors **GRADE LEVEL** (One Shared)



Large Recessed Dock Door with Leveler



LOADING

10-Ton Overhead Crane



Heavy 480 volt power (with the ability to upgrade)



Fully sprinklered



Please contact exclusive agents





Vacant & Ready for Occupancy







# **PROPERTY HIGHLIGHTS**

# **PROPERTY HIGHLIGHTS**

**Total Land:** ±71.07 Acres

**Year Built:** 1942, 1951, 1956

**Site Address:** 101-1501 Loveridge Road

**Construction** Metal

Type:

**Gross** ±478,271 SF

Building(s)SF:

Yard: Paved and unpaved yard

available (Power and Water

Access)

**Signage:** Multiple signage

opportunities

**Security:** Secured, Gated Property

## MAP KEY:

BAY 3

BAY 4

BAY 5

YARD

LEASED



**BAY 4 & 5** 

**FLOOR PLAN** 













**INTERIOR PHOTOS** 

# 1501

# **LOVERIDGE ROAD**

PITTSBURG, CALIFORNIA

## **CONTACT**

### **KRIS HAGAR**

Senior Director 925 382 8887 Kris.Hagar@cushwake.com CA LIC #02009499

### **TYLER EPTING**

Managing Director +1 925 627 2897 Tyler.Epting@cushwake.com Lic #01317533





This communication is strictly confidential. This information has been obtained in this communication is strictly confidential. This information has been obtained from sources believed to be reliable but has not been verified. NO WARRANTY OR REPRESENTATION, EXPRESS OR IMPLIED, IS MADE AS TO THE CONDITION OF THE PROPERTY (OR PROPERTIES) REFERENCED HEREIN OR AS TO THE ACCURACY OR COMPLETENESS OF THE INFORMATION CONTAINED HEREIN, AND SAME IS SUBMITTED SUBJECT TO ERRORS, OMISSIONS, CHANGE OF PRICE, RENTAL OR OTHER