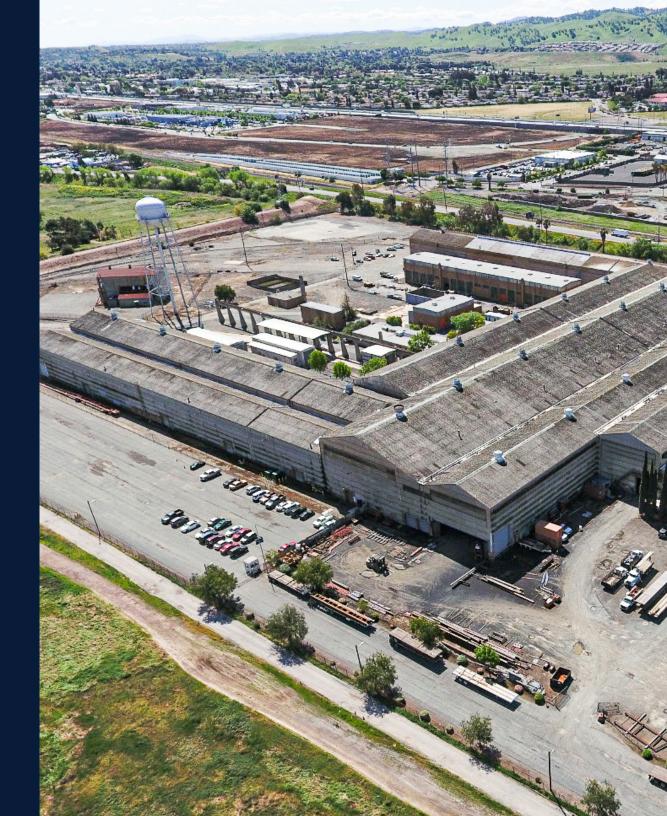

# **PROPERTY HIGHLIGHTS**

**Total Land:** ±71.07 Acres

**Year Built:** 1942, 1951, 1956

**Site Address:** 101-1501 Loveridge Road

**Construction** Metal

Type:

**Gross** ±478,271 SF

Building(s)SF:

Yard: Paved and unpaved yard

available (Power and Water

Access)

**Signage:** Multiple signage

opportunities

**Security:** Secured, Gated Property