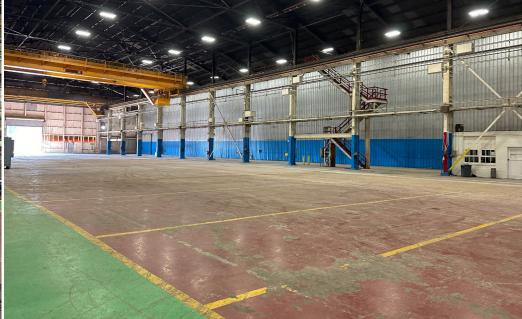

## **KRIS HAGAR**

Senior Director 925 382 8887 | Kris.Hagar@cushwake.com CA LIC #02009499

### **TYLER EPTING**

Managing Director +1 925 627 2897 | Tyler.Epting@cushwake.com Lic #01317533





# PROPERTY HIGHLIGHTS



±20,000 to ±89,000 square feet (Landlord open to Demising)



Warehouse/Office

**OFFICE** 



Ample Yard/Parking Available on Site



**OFFICE** 

5 Private Offices, Open Office Area, Kitchenette, Conference Room



±42

**CLEAREANCE** 



LOADING

Five (5) Grade Level Doors **GRADE LEVEL** (One Shared)



Large Recessed Dock Door with Leveler



LOADING

10-Ton Overhead Crane



Heavy 480 volt power (with the ability to upgrade)



Fully sprinklered



Please contact exclusive agents





Vacant & Ready for Occupancy







# **PROPERTY HIGHLIGHTS**

# **PROPERTY HIGHLIGHTS**

**Total Land:** ±71.07 Acres

**Year Built:** 1942, 1951, 1956

**Site Address:** 101-1501 Loveridge Road

**Construction** Metal

Type:

**Gross** ±478,271 SF

Building(s)SF:

Yard: Paved and unpaved yard

available (Power and Water

Access)

**Signage:** Multiple signage

opportunities

**Security:** Secured, Gated Property

## MAP KEY:

BAY 3

BAY 4

BAY 5

YARD

LEASED



**BAY 4 & 5** 

**FLOOR PLAN** 













**INTERIOR PHOTOS** 

# 1501

# **LOVERIDGE ROAD**

PITTSBURG, CALIFORNIA

## **CONTACT**

### **KRIS HAGAR**

Senior Director 925 382 8887 Kris.Hagar@cushwake.com CA LIC #02009499

### **TYLER EPTING**

Managing Director +1 925 627 2897 Tyler.Epting@cushwake.com Lic #01317533





This communication is strictly conf