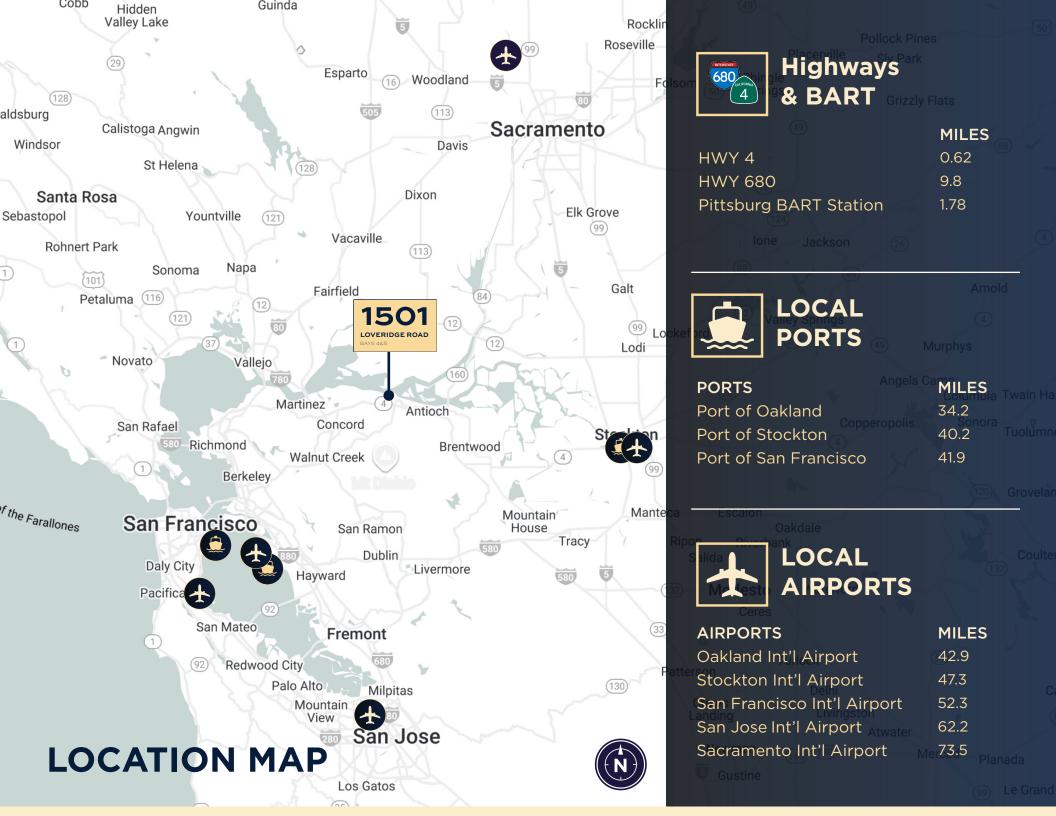

# **PROPERTY HIGHLIGHTS**

**Total Land:** ±71.07 Acres

**Year Built:** 1942, 1951, 1956

**Site Address:** 101-1501 Loveridge Road

**Construction** Metal

Type:

**Gross** ±478,271 SF

Building(s)SF:

Yard: Paved and unpaved yard

available (Power and Water

Access)

**Signage:** Multiple signage

opportunities

**Security:** Secured, Gated Property