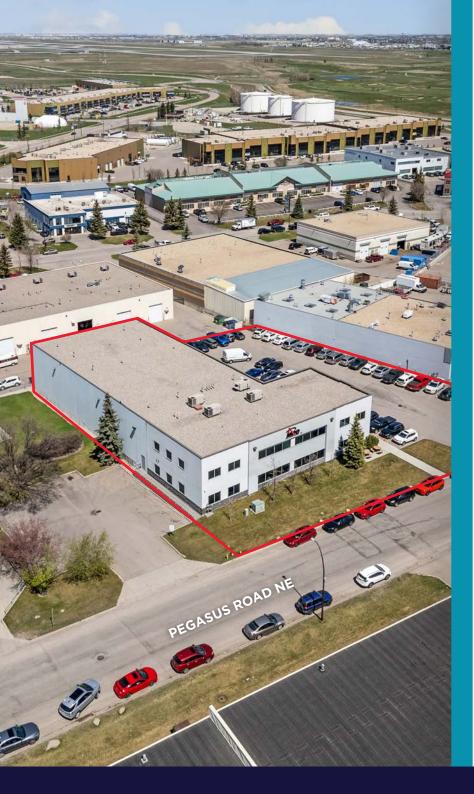

### **PROPERTY DETAILS**

| Pegasus                                               |
|-------------------------------------------------------|
| Plan 8210969, Block 2, Lot 4                          |
| I-G (Industrial General)                              |
| 0.92 acres                                            |
| ± 18,475 sf                                           |
| ± 9,416 sf (over 2 floors)                            |
| ± 9,059 sf                                            |
| 2 (12' x 14') drive-in doors<br>with electric openers |
| 24' clear (to underside of joist)                     |
| 800A, 600V                                            |
| Radiant tube in shop; RTU in office                   |
| T-5                                                   |
| 2012                                                  |
| \$5,200,000                                           |
| Market                                                |
| \$76,093.01 (2024)                                    |
| Negotiable                                            |
|                                                       |

### **HIGHLIGHTS**

- Freestanding flex-industrial building
- Fully paved site
- Well built-out office over 2 floors
- Sump in the shop
- Heavy power
- Close proximity to the Calgary International Airport