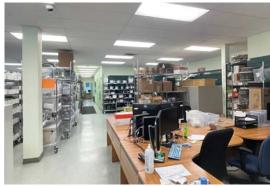

, 600V                                            |
| Radiant tube in shop; RTU in office                   |
| T-5                                                   |
| 2012                                                  |
| \$5,200,000                                           |
| Market                                                |
| \$76,093.01 (2024)                                    |
| Negotiable                                            |
|                                                       |

### **HIGHLIGHTS**

- Freestanding flex-industrial building
- Fully paved site
- Well built-out office over 2 floors
- Sump in the shop
- Heavy power
- Close proximity to the Calgary International Airport

# **FLOOR PLAN**





11125 [36'-6"] (A) B (C) (D)-E (G)

**Main Floor** 

















# **INTERIOR PHOTOS**









## **EXTERIOR PHOTOS**



#### For more information, please contact:

#### **ZACK DARRAGH**

Vice President Industrial Sales & Leasing D: 403 261 1120 C: 587 437 2595 zack.darragh@cushwake.com

#### **BRENT JOHANNESEN**

Vice President Industrial Sales & Leasing D: 403 261 1116 C: 403 589 8600 brent.johannesen@cushwake.com

#### **BRAD PILLING**

Vice President
Industrial Sales & Leasing
D: 403 261 1121
C: 403 880 1419
brad.pilling@cushwake.com

#### SAM HURL Senior Associate Industrial Sales & Leasing D: 403 261 1115 C: 403 630 7215 sam.hurl@cushwake.com



CUSHMAN & WAKEFIELD ULC 250 - 6 Ave SW, Suite 2400 Calgary, AB T2P 3H7 cushmanwakefield.com