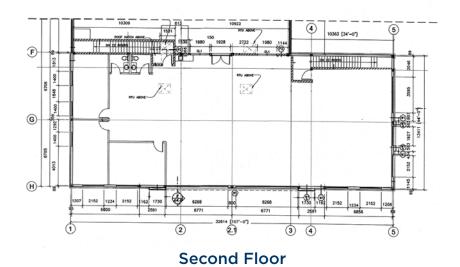

lear (to underside of joist)                     |
| 800A, 600V                                            |
| Radiant tube in shop; RTU in office                   |
| T-5                                                   |
| 2012                                                  |
| \$5,200,000                                           |
| Market                                                |
| \$76,093.01 (2024)                                    |
| Negotiable                                            |
|                                                       |

### **HIGHLIGHTS**

- Freestanding flex-industrial building
- Fully paved site
- Well built-out office over 2 floors
- Sump in the shop
- Heavy power
- Close proximity to the Calgary International Airport

# **FLOOR PLAN**





11125 [36'-6"] (A) B (C) (D)-E (G)

**Main Floor** 

















# **INTERIOR PHOTOS**









## **EXTERIOR PHOTOS**



#### For more information, please contact:

#### **ZACK DARRAGH**

Vice President Industrial Sales & Leasing D: 403 261 1120 C: 587 437 2595 zack.darragh@cushwake.com

#### **BRENT JOHANNESEN**

Vice President Industrial Sales & Leasing D: 403 261 1116 C: 403 589 8600 brent.johannesen@cushwake.com

#### **BRAD PILLING**

Vice President
Industrial Sales & Leasing
D: 403 261 1121
C: 403 880 1419
brad.pilling@cushwake.com

#### SAM HURL Senior Associate Industrial Sales & Leasing D: 403 261 1115 C: 403 630 7215 sam.hurl@cushwake.com



CUSHMAN & WAKEFIELD ULC 250 - 6 Ave SW, Suite 2400 Calgary, AB T2P 3H7 cushmanwakefield.com