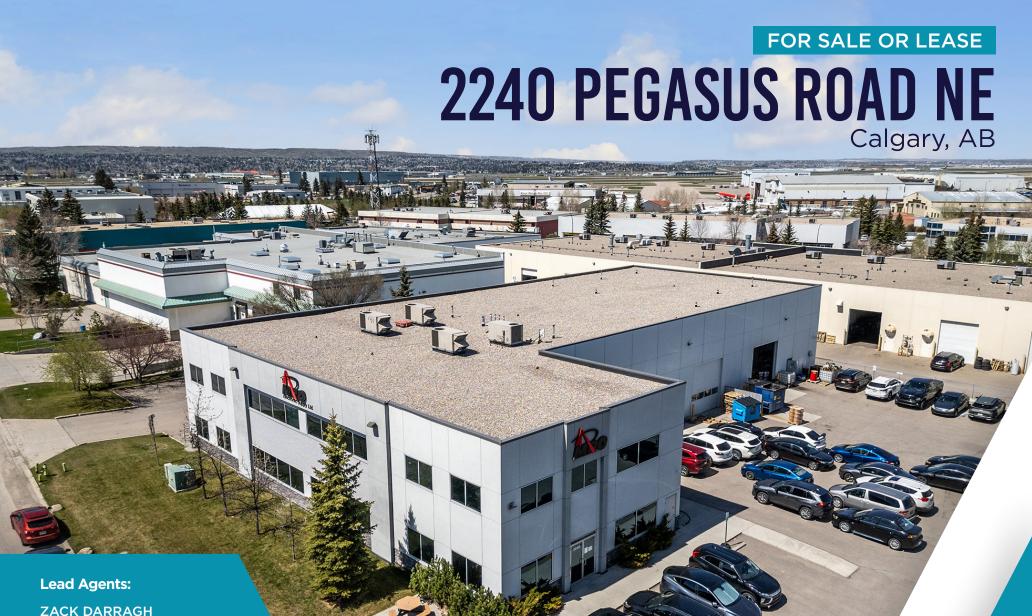

### **PROPERTY DETAILS**

| Pegasus                                               |
|-------------------------------------------------------|
| Plan 8210969, Block 2, Lot 4                          |
| I-G (Industrial General)                              |
| 0.92 acres                                            |
| ± 18,475 sf                                           |
| ± 9,416 sf (over 2 floors)                            |
| ± 9,059 sf                                            |
| 2 (12' x 14') drive-in doors<br>with electric openers |
| 24' clear (to underside of joist)                     |
| 800A, 600V                                            |
| Radiant tube in shop; RTU in office                   |
| T-5                                                   |
| 2012                                                  |
| \$5,200,000                                           |
| Market                                                |
| \$76,093.01 (2024)                                    |
| Negotiable                                            |
|                                                       |

### **HIGHLIGHTS**

- Freestanding flex-industrial building
- Fully paved site
- Well built-out office over 2 floors
- Sump in the shop
- Heavy power
- Close proximity to the Calgary International Airport