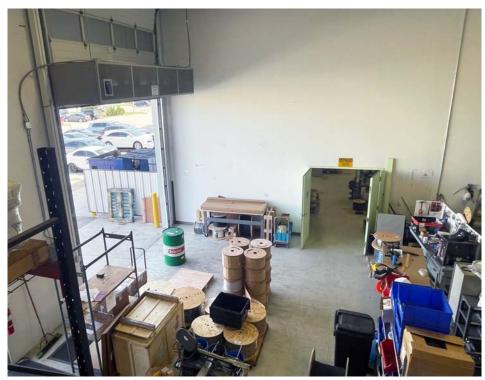

|
| Radiant tube in shop; RTU in office                   |
| T-5                                                   |
| 2012                                                  |
| \$5,200,000                                           |
| Market                                                |
| \$76,093.01 (2024)                                    |
| Negotiable                                            |
|                                                       |

### **HIGHLIGHTS**

- Freestanding flex-industrial building
- Fully paved site
- Well built-out office over 2 floors
- Sump in the shop
- Heavy power
- Close proximity to the Calgary International Airport

# **FLOOR PLAN**





11125 [36'-6"] (A) B (C) (D)-E (G)

**Main Floor** 

















# **INTERIOR PHOTOS**









## **EXTERIOR PHOTOS**



#### For more information, please contact:

#### **ZACK DARRAGH**

Vice President Industrial Sales & Leasing D: 403 261 1120 C: 587 437 2595 zack.darragh@cushwake.com

#### **BRENT JOHANNESEN**

Vice President Industrial Sales & Leasing D: 403 261 1116 C: 403 589 8600 brent.johannesen@cushwake.com

#### **BRAD PILLING**

Vice President
Industrial Sales & Leasing
D: 403 261 1121
C: 403 880 1419
brad.pilling@cushwake.com

#### SAM HURL Senior Associate Industrial Sales & Leasing D: 403 261 1115 C: 403 630 7215 sam.hurl@cushwake.com



CUSHMAN & WAKEFIELD ULC 250 - 6 Ave SW, Suite 2400 Calgary, AB T2P 3H7 cushmanwakefield.com