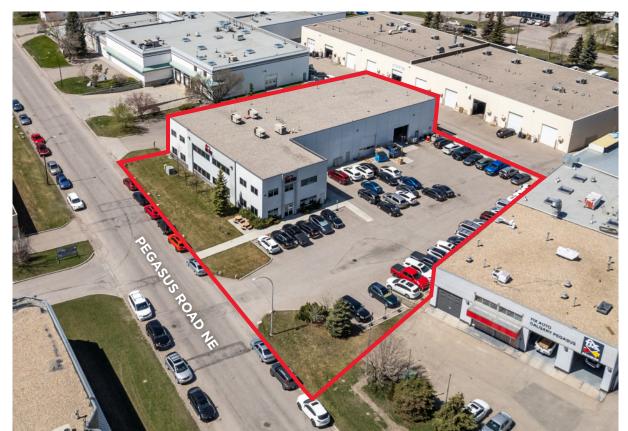

|
| Radiant tube in shop; RTU in office                   |
| T-5                                                   |
| 2012                                                  |
| \$5,200,000                                           |
| Market                                                |
| \$76,093.01 (2024)                                    |
| Negotiable                                            |
|                                                       |

### **HIGHLIGHTS**

- Freestanding flex-industrial building
- Fully paved site
- Well built-out office over 2 floors
- Sump in the shop
- Heavy power
- Close proximity to the Calgary International Airport

# **FLOOR PLAN**





11125 [36'-6"] (A) B (C) (D)-E (G)

**Main Floor** 

















# **INTERIOR PHOTOS**









## **EXTERIOR PHOTOS**



#### For more information, please contact:

#### **ZACK DARRAGH**

Vice President Industrial Sales & Leasing D: 403 261 1120 C: 587 437 2595 zack.darragh@cushwake.com

#### **BRENT JOHANNESEN**

Vice President Industrial Sales & Leasing D: 403 261 1116 C: 403 589 8600 brent.johannesen@cushwake.com

#### **BRAD PILLING**

Vice President
Industrial Sales & Leasing
D: 403 261 1121
C: 403 880 1419
brad.pilling@cushwake.com

#### SAM HURL Senior Associate Industrial Sales & Leasing D: 403 261 1115 C: 403 630 7215 sam.hurl@cushwake.com



CUSHMAN & WAKEFIELD ULC 250 - 6 Ave SW, Suite 2400 Calgary, AB T2P 3H7 cushmanwakefield.com