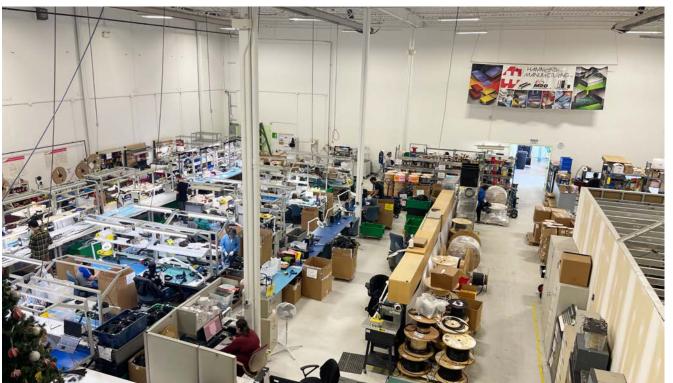

|
| Radiant tube in shop; RTU in office                   |
| T-5                                                   |
| 2012                                                  |
| \$5,200,000                                           |
| Market                                                |
| \$76,093.01 (2024)                                    |
| Negotiable                                            |
|                                                       |

### **HIGHLIGHTS**

- Freestanding flex-industrial building
- Fully paved site
- Well built-out office over 2 floors
- Sump in the shop
- Heavy power
- Close proximity to the Calgary International Airport

# **FLOOR PLAN**





11125 [36'-6"] (A) B (C) (D)-E (G)

**Main Floor** 

















# **INTERIOR PHOTOS**









## **EXTERIOR PHOTOS**



#### For more information, please contact:

#### **ZACK DARRAGH**

Vice President Industrial Sales & Leasing D: 403 261 1120 C: 587 437 2595 zack.darragh@cushwake.com

#### **BRENT JOHANNESEN**

Vice President Industrial Sales & Leasing D: 403 261 1116 C: 403 589 8600 brent.johannesen@cushwake.com

#### **BRAD PILLING**

Vice President
Industrial Sales & Leasing
D: 403 261 1121
C: 403 880 1419
brad.pilling@cushwake.com

#### SAM HURL Senior Associate Industrial Sales & Leasing D: 403 261 1115 C: 403 630 7215 sam.hurl@cushwake.com



CUSHMAN & WAKEFIELD ULC 250 - 6 Ave SW, Suite 2400 Calgary, AB T2P 3H7 cushmanwakefield.com