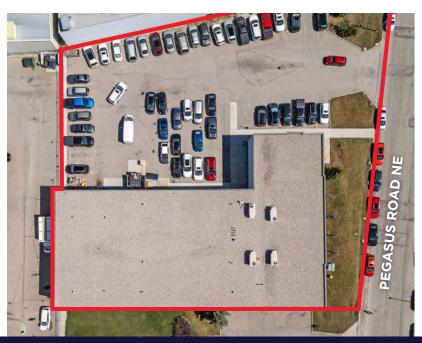

|
| Radiant tube in shop; RTU in office                   |
| T-5                                                   |
| 2012                                                  |
| \$5,200,000                                           |
| Market                                                |
| \$76,093.01 (2024)                                    |
| Negotiable                                            |
|                                                       |

### **HIGHLIGHTS**

- Freestanding flex-industrial building
- Fully paved site
- Well built-out office over 2 floors
- Sump in the shop
- Heavy power
- Close proximity to the Calgary International Airport

# **FLOOR PLAN**





11125 [36'-6"] (A) B (C) (D)-E (G)

**Main Floor** 

















# **INTERIOR PHOTOS**









## **EXTERIOR PHOTOS**



#### For more information, please contact:

#### **ZACK DARRAGH**

Vice President Industrial Sales & Leasing D: 403 261 1120 C: 587 437 2595 zack.darragh@cushwake.com

#### **BRENT JOHANNESEN**

Vice President Industrial Sales & Leasing D: 403 261 1116 C: 403 589 8600 brent.johannesen@cushwake.com

#### **BRAD PILLING**

Vice President
Industrial Sales & Leasing
D: 403 261 1121
C: 403 880 1419
brad.pilling@cushwake.com

#### SAM HURL Senior Associate Industrial Sales & Leasing D: 403 261 1115 C: 403 630 7215 sam.hurl@cushwake.com



CUSHMAN & WAKEFIELD ULC 250 - 6 Ave SW, Suite 2400 Calgary, AB T2P 3H7 cushmanwakefield.com