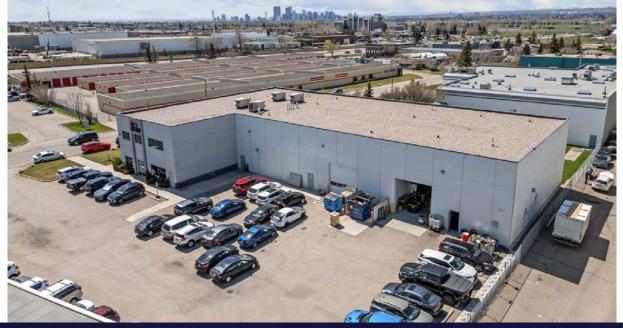

|
| Radiant tube in shop; RTU in office                   |
| T-5                                                   |
| 2012                                                  |
| \$5,200,000                                           |
| Market                                                |
| \$76,093.01 (2024)                                    |
| Negotiable                                            |
|                                                       |

### **HIGHLIGHTS**

- Freestanding flex-industrial building
- Fully paved site
- Well built-out office over 2 floors
- Sump in the shop
- Heavy power
- Close proximity to the Calgary International Airport

# **FLOOR PLAN**





11125 [36'-6"] (A) B (C) (D)-E (G)

**Main Floor** 

















# **INTERIOR PHOTOS**









## **EXTERIOR PHOTOS**



#### For more information, please contact:

#### **ZACK DARRAGH**

Vice President Industrial Sales & Leasing D: 403 261 1120 C: 587 437 2595 zack.darragh@cushwake.com

#### **BRENT JOHANNESEN**

Vice President Industrial Sales & Leasing D: 403 261 1116 C: 403 589 8600 brent.johannesen@cushwake.com

#### **BRAD PILLING**

Vice President
Industrial Sales & Leasing
D: 403 261 1121
C: 403 880 1419
brad.pilling@cushwake.com

#### SAM HURL Senior Associate Industrial Sales & Leasing D: 403 261 1115 C: 403 630 7215 sam.hurl@cushwake.com



CUSHMAN & WAKEFIELD ULC 250 - 6 Ave SW, Suite 2400 Calgary, AB T2P 3H7 cushmanwakefield.com