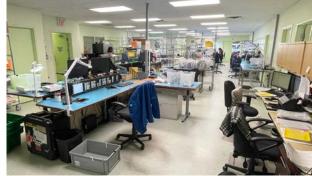

0V                                            |
| Radiant tube in shop; RTU in office                   |
| T-5                                                   |
| 2012                                                  |
| \$5,200,000                                           |
| Market                                                |
| \$76,093.01 (2024)                                    |
| Negotiable                                            |
|                                                       |

### **HIGHLIGHTS**

- Freestanding flex-industrial building
- Fully paved site
- Well built-out office over 2 floors
- Sump in the shop
- Heavy power
- Close proximity to the Calgary International Airport

# **FLOOR PLAN**





11125 [36'-6"] (A) B (C) (D)-E (G)

**Main Floor** 

















# **INTERIOR PHOTOS**









## **EXTERIOR PHOTOS**



#### For more information, please contact:

#### **ZACK DARRAGH**

Vice President Industrial Sales & Leasing D: 403 261 1120 C: 587 437 2595 zack.darragh@cushwake.com

#### **BRENT JOHANNESEN**

Vice President Industrial Sales & Leasing D: 403 261 1116 C: 403 589 8600 brent.johannesen@cushwake.com

#### **BRAD PILLING**

Vice President
Industrial Sales & Leasing
D: 403 261 1121
C: 403 880 1419
brad.pilling@cushwake.com

#### SAM HURL Senior Associate Industrial Sales & Leasing D: 403 261 1115 C: 403 630 7215 sam.hurl@cushwake.com



CUSHMAN & WAKEFIELD ULC 250 - 6 Ave SW, Suite 2400 Calgary, AB T2P 3H7 cushmanwakefield.com