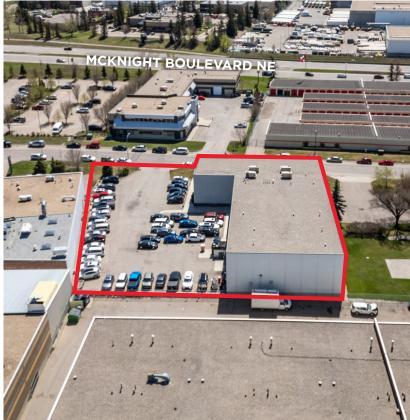

|
| Radiant tube in shop; RTU in office                   |
| T-5                                                   |
| 2012                                                  |
| \$5,200,000                                           |
| Market                                                |
| \$76,093.01 (2024)                                    |
| Negotiable                                            |
|                                                       |

### **HIGHLIGHTS**

- Freestanding flex-industrial building
- Fully paved site
- Well built-out office over 2 floors
- Sump in the shop
- Heavy power
- Close proximity to the Calgary International Airport

# **FLOOR PLAN**





11125 [36'-6"] (A) B (C) (D)-E (G)

**Main Floor** 

















# **INTERIOR PHOTOS**









## **EXTERIOR PHOTOS**



#### For more information, please contact:

#### **ZACK DARRAGH**

Vice President Industrial Sales & Leasing D: 403 261 1120 C: 587 437 2595 zack.darragh@cushwake.com

#### **BRENT JOHANNESEN**

Vice President Industrial Sales & Leasing D: 403 261 1116 C: 403 589 8600 brent.johannesen@cushwake.com

#### **BRAD PILLING**

Vice President
Industrial Sales & Leasing
D: 403 261 1121
C: 403 880 1419
brad.pilling@cushwake.com

#### SAM HURL Senior Associate Industrial Sales & Leasing D: 403 261 1115 C: 403 630 7215 sam.hurl@cushwake.com



CUSHMAN & WAKEFIELD ULC 250 - 6 Ave SW, Suite 2400 Calgary, AB T2P 3H7 cushmanwakefield.com