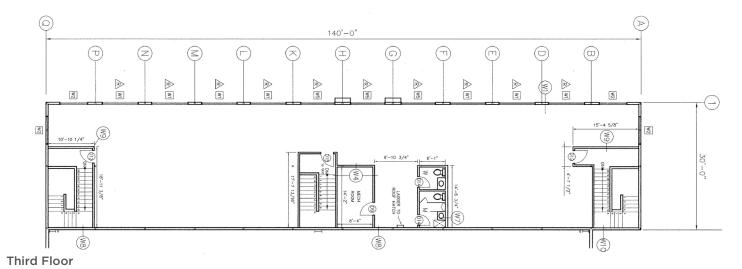

|

#### Comments

- Ample free parking
- Excellent natural light and exposure
- High quality office buildout on the 2<sup>nd</sup> floor
- 3<sup>rd</sup> floor is unimproved and could be used for storage or training
- Good access onto Stoney, Barlow and Deerfoot Trail
- Utilities included in gross rent
- Independent access and egress can be provided

Sean Ferguson Associate Vice President Industrial Sales & Leasing 403 261 1114 sean.ferguson@cushwake.com Alan Farley Associate Vice President Industrial Sales & Leasing 403 261 1144 alan.farley@cushwake.com Cushman & Wakefield ULC Bow Valley Square IV 250 - 6th Ave SW, Suite 2400 Calgary, AB T2P 3H7 cushmanwakefield.com

# CUSHMAN & WAKEFIELD

FOR SUBLEASE 7100 — 112<sup>th</sup> Avenue SE Calgary, AB

#### **Floor Plan**











## CUSHMAN & WAKEFIELD

FOR SUBLEASE 7100 — 112<sup>th</sup> Avenue SE Calgary, AB





Мар



©2023 Cushman & Wakefield ULC. All rights reserved. The information contained in this communication is strictly confidential. This information has been obtained from sources believed to be reliable but has not been verified. NO WARRANTY OR REPRESENTATION, EXPRESS OR IMPLIED, IS MADE AS TO THE CONDITION OF THE PROPERTY (OR PROPERTIES) REFERENCED HEREIN OR AS TO THE ACCURACY OR COMPLETENESS OF THE INFORMATION CONTAINED HEREIN, AND SAME IS SUBMITTED SUBJECT TO ERRORS, OMISSIONS, CHANGE OF PRICE, RENTAL OR OTHER CONDITIONS, WITHDRAWAL WITHOUT NOTICE, AND TO ANY SPECIAL LISTING CONDITIONS IMPOSED BY THE PROPERTY OWNER(S). ANY PROJECTIONS, OPINIONS OR ESTIMATES ARE SUBJECT TO UNCERTAINTY AND DO N