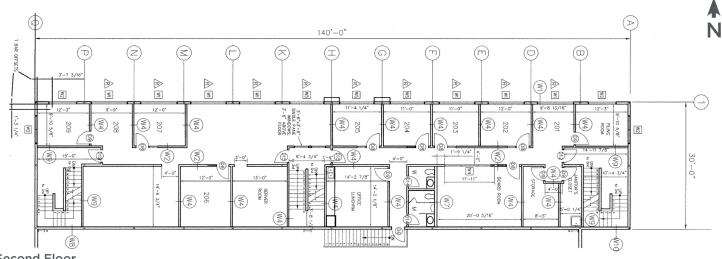

|

#### Comments

- Ample free parking
- Excellent natural light and exposure
- High quality office buildout on the 2<sup>nd</sup> floor
- 3<sup>rd</sup> floor is unimproved and could be used for storage or training
- Good access onto Stoney, Barlow and Deerfoot Trail
- Utilities included in gross rent
- Independent access and egress can be provided

Sean Ferguson Associate Vice President Industrial Sales & Leasing 403 261 1114 sean.ferguson@cushwake.com Alan Farley Associate Vice President Industrial Sales & Leasing 403 261 1144 alan.farley@cushwake.com Cushman & Wakefield ULC Bow Valley Square IV 250 - 6th Ave SW, Suite 2400 Calgary, AB T2P 3H7 cushmanwakefield.com

# CUSHMAN & WAKEFIELD

FOR SUBLEASE 7100 — 112<sup>th</sup> Avenue SE Calgary, AB

#### **Floor Plan**











## CUSHMAN & WAKEFIELD

FOR SUBLEASE 7100 — 112<sup>th</sup> Avenue SE Calgary, AB





Мар



©2023 Cushman & Wakefield ULC. All rights reserved. The information contained in this communication is strictly confidential. This information has been obtained from sources believed to be reliable but has not been verified. NO WARRANTY OR REPRESENTATION, EXPRESS OR IMPLIED, IS MADE AS TO THE CONDITION OF THE PROPERTY (OR PROPERTIES) REFERENCED HEREIN OR AS TO THE ACCURACY OR COMPLETENESS OF THE INFORMATION CONTAINED HEREIN, AND SAME IS SUBMITTED SUBJECT TO ERRORS, OMISSIONS, CHANGE OF PRICE, RENTAL OR OTHER CONDITIONS, WITHDRAWAL WITHOUT NOTICE, AND TO ANY SPECIAL LISTING CONDITIONS IMPOSED BY THE PROPERTY OWNER(S). ANY PROJECTIONS, OPINIONS OR ESTIMATES ARE SUBJECT TO UNCERTAINTY AND