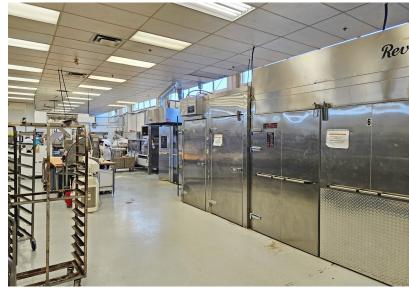

### **Comments**

- · Centrally located, freestanding building with office area and fully functioning commissary
- Rooftop HVAC units for office and warehouse
- · Good access onto Blackfoot and Macleod Trail
- Ample power for building size