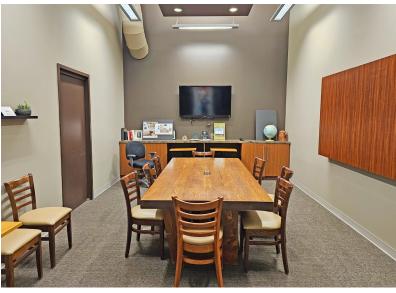

### **Comments**

- · Centrally located, freestanding building with office area and fully functioning commissary
- Rooftop HVAC units for office and warehouse
- · Good access onto Blackfoot and Macleod Trail
- Ample power for building size