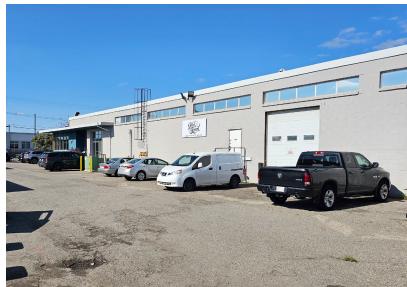

# FOR SALE/LEASE 4020 - 7 Street SE Calgary, AB

### **Property Facts**

**District** Highfield Industrial

Site 0.74 acres

Legal Description Plan 11JK, Block 19, Lot 3B

**Zoning** I-G (Industrial General)

Clear Height 14' in warehouse

12' to underside of T-bar

### **Comments**

- · Centrally located, freestanding building with office area and fully functioning commissary
- Rooftop HVAC units for office and warehouse
- · Good access onto Blackfoot and Macleod Trail
- Ample power for building size