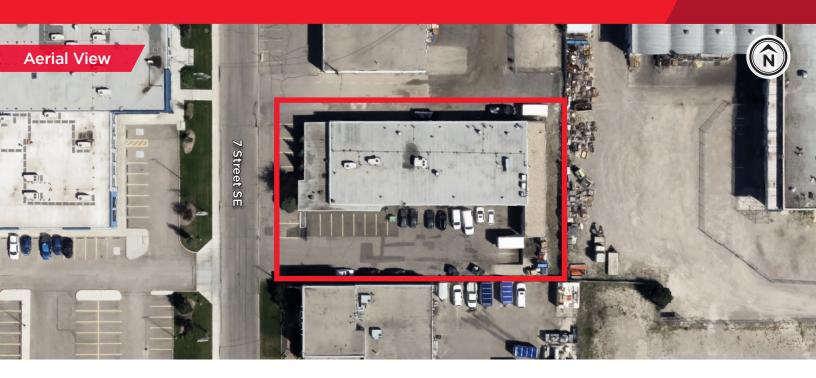

### **Property Facts**

**District** Highfield Industrial

Site 0.74 acres

Legal Description Plan 11JK, Block 19, Lot 3B

**Zoning** I-G (Industrial General)

Clear Height 14' in warehouse

12' to underside of T-bar

## Sale/Lease Particulars

Total Area ± 12,380 sf

**Office** ± 4,069 sf

Warehouse ± 8,311 sf

**Loading**  $1(10' \times 10')$  dock door

1 (8' x 8') door with ramp access

**Lease Rate** \$15.00 psf

**Property Taxes** \$41,785.18 (2024)