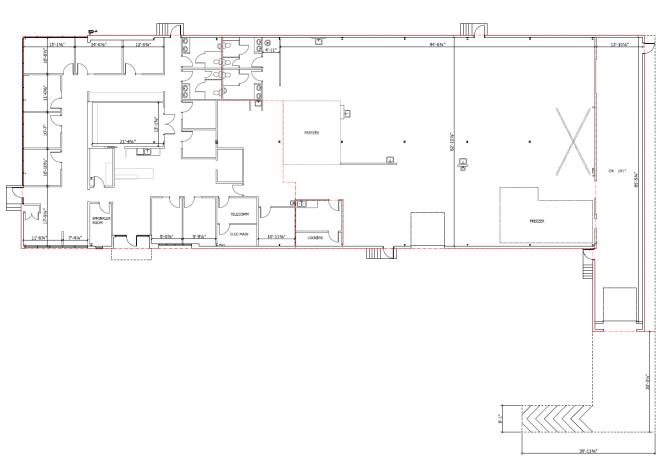

## Floor Plan

\*Not to scale, not exactly as shown.

## Sale/Lease Particulars

Total Area ± 12,380 sf

**Office** ± 4,069 sf

Warehouse ± 8,311 sf

**Loading**  $1(10' \times 10')$  dock door

1 (8' x 8') door with ramp access

**Lease Rate** \$15.00 psf

**Property Taxes** \$41,785.18 (2024)