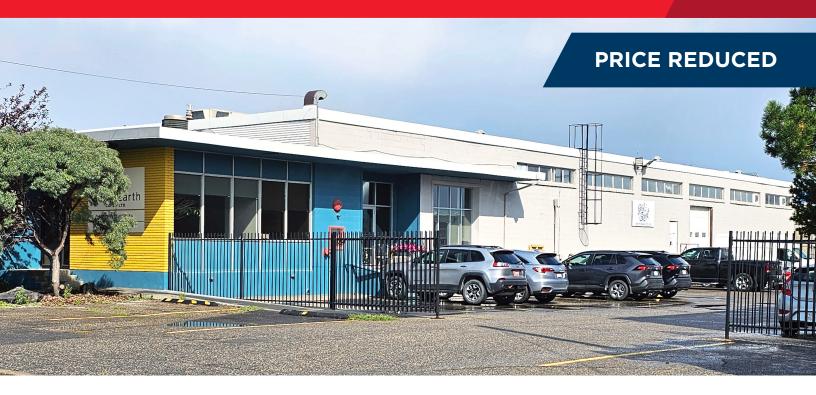

# FOR SALE/LEASE 4020 - 7 Street SE Calgary, AB

### **Property Facts**

**District** Highfield Industrial

Site 0.74 acres

Legal Description Plan 11JK, Block 19, Lot 3B

**Zoning** I-G (Industrial General)

Clear Height 14' in warehouse

12' to underside of T-bar

## Sale/Lease Particulars

Total Area ± 12,380 sf

**Office** ± 4,069 sf

Warehouse ± 8,311 sf

**Loading**  $1(10' \times 10')$  dock door

1 (8' x 8') door with ramp access

**Lease Rate** \$15.00 psf

**Property Taxes** \$41,785.18 (2024)

### **Comments**

- · Centrally located, freestanding building with office area and fully functioning commissary
- Rooftop HVAC units for office and warehouse
- · Good access onto Blackfoot and Macleod Trail
- Ample power for building size