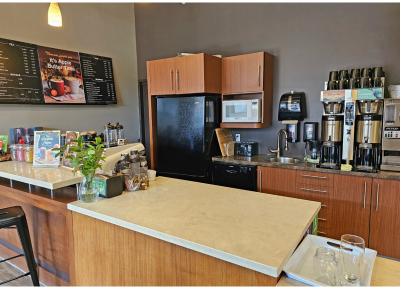

### **Comments**

- · Centrally located, freestanding building with office area and fully functioning commissary
- Rooftop HVAC units for office and warehouse
- · Good access onto Blackfoot and Macleod Trail
- Ample power for building size