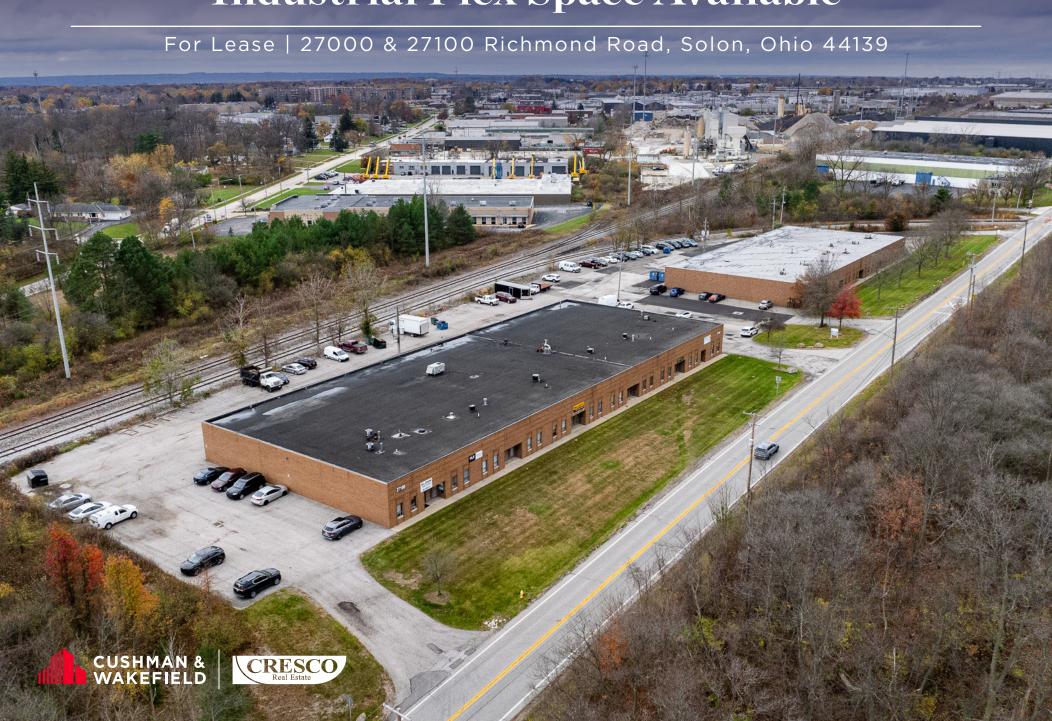

# Industrial Flex Space Available

# 27000 & 27100 RICHMOND ROAD SOLON, OHIO 44139

RICO A. PIETRO, SIOR

Principal
+1 216 525 1473
rpietro@crescorealestate.com