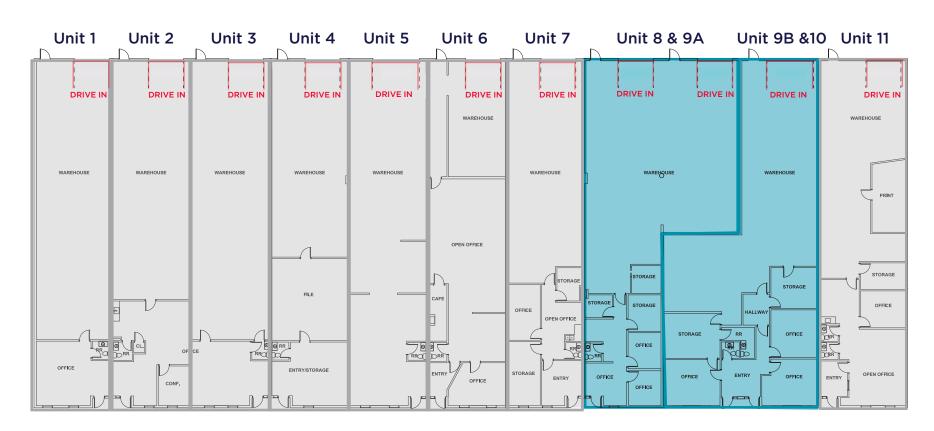

## 27100 Richmond Road

### Availability

| UNIT    | TOTAL SF | DRIVE<br>INS |
|---------|----------|--------------|
| 8 & 9A  | 3,850 SF | Two (2)      |
| 9B & 10 | 4,000 SF | One (1)      |