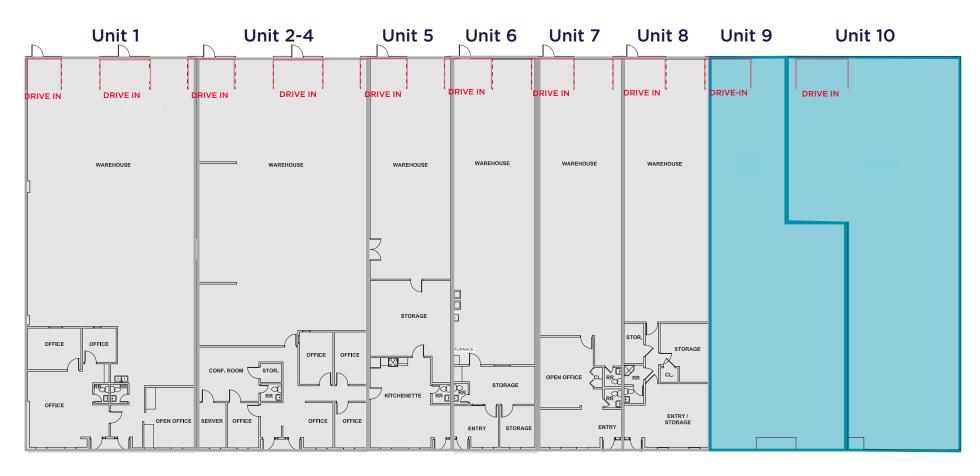

# 27000 Richmond Road

### Availability

| UNIT | TOTAL SF | DRIVE<br>INS |
|------|----------|--------------|
| 9    | 2,500    | One (1)      |
| 10   | 2,500    | One (1)      |

**CONTIGUOUS:** 5,000 SF