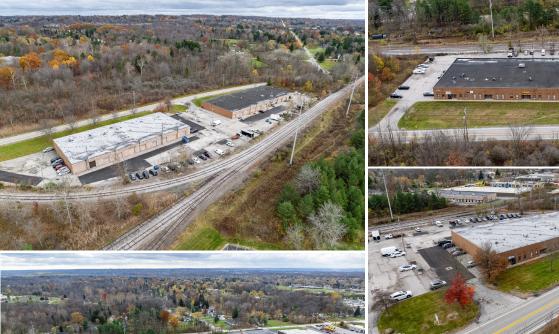

# Industrial Flex Space Available









### **UNDER NEW OWNERSHIP!**

### 2025 BUDGETED UPGRADES

- · Exterior painting
- Monument signage
- Parking lot improvements
- Comprehensive landscaping overhaul
- · LED lighting & interior painting
- Commencing spring 2025

### PROPERTY HIGHLIGHTS

- · Under new ownership and management
- Ideal units for growing businesses with competitive lease offerings and growth opportunities
- Excellent access to I-480, I-271, and SR-422
- Abundance of on site parking

LEASE RATE \$8.00/SF NNN

DEMOGRAPHICS (5 MILES)

Population Businesses Median Age Average HH Income 131,179 8,507 41.8 \$118,704

# 27000 Richmond Road

### Availability

| UNIT | TOTAL SF | DRIVE<br>INS |
|------|----------|--------------|
| 9    | 2,500    | One (1)      |
| 10   | 2,500    | One (1)      |

**CONTIGUOUS:** 5