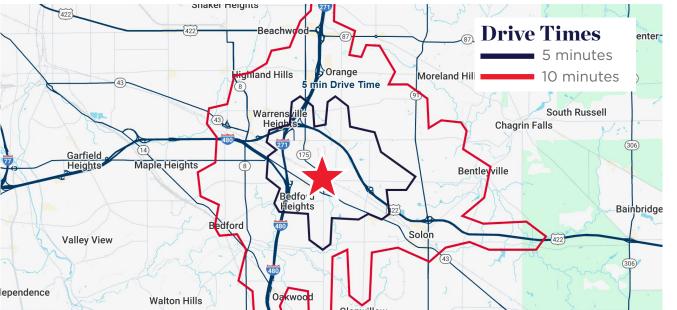

### PROPERTY HIGHLIGHTS

- · Under new ownership and management
- Ideal units for growing businesses with competitive lease offerings and growth opportunities
- Excellent access to I-480, I-271, and SR-422
- Abundance of on site parking

LEASE RATE \$8.00/SF NNN

DEMOGRAPHICS (5 MILES)

Population Businesses Median Age Average HH Income 131,179 8,507 41.8 \$118,704