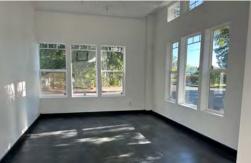

#### AREA OVERVIEW

In the heart of Windsor's downtown, **9121 Windsor Rd** offers a high-profile, prime corner across from the Windsor Green.

The ±450 SF building offers direct retail frontage along Windsor Road and is surrounded by a variety of restaurants, services, and other amenities. There are also 125 new homes and a new 158 room five-story hotel proposed within 1 block.

There is a full frontage glass line wrapping around the retail storefront. The building also offers convenient public and street parking. Offered at \$199,000.

HIGH

**TRAFFIC** &

VISIBILITY

IDEAL LOCATION

#### HIGHLIGHTS

- Approximately ±450 SF
- Direct retail frontage along Windsor Rd
- Abundant natural light
- Full frontage glass line wraps the retail storefront
- Direct access to the Town Green
- Variety of boutique retail stores, restaurants and wineries nearby
- Within one-block of the SMART Train station, Starbucks, Oliver's Market, proposed 125 new homes and a 158 room five-story hotel.
- Across from public parking lot and convenient street parking