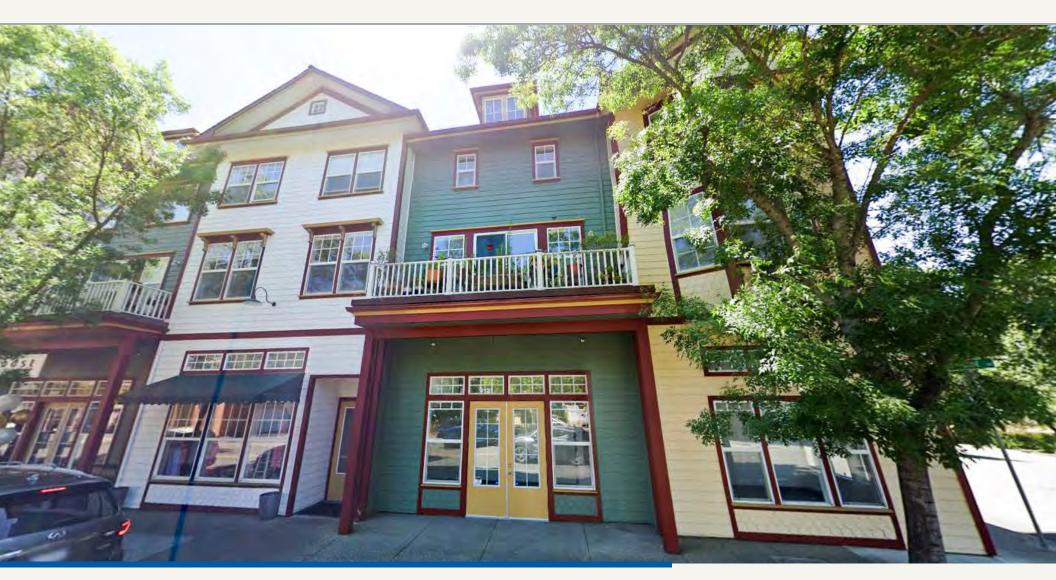

# 9121 WINDSOR RD

±450 SF RETAIL CONDOMINIUM ON THE WINDSOR TOWN GREEN

WINDSOR, CA

**RETAIL FOR SALE** 

Jeff Negri Senior Director +1 707 799 3300 jeff.negri@cushwake.com Lic #: 00906508

#### AREA OVERVIEW

In the heart of Windsor's downtown, **9121 Windsor Rd** offers a high-profile, prime corner across from the Windsor Green.

The ±450 SF building offers direct retail frontage along Windsor Road and is surrounded by a variety of restaurants, services, and other amenities. There are also 125 new homes and a new 158 room five-story hotel proposed within 1 block.

There is a full frontage glass line wrapping around the retail storefront. The building also offers convenient public and street parking. Offered at \$199,000.

HIGH

**TRAFFIC** &

VISIBILITY

IDEAL LOCATION

#### HIGHLIGHTS

- Approximately ±450 SF
- Direct retail frontage along Windsor Rd
- Abundant natural light
- Full frontage glass line wraps the retail storefront
- Direct access to the Town Green
- Variety of boutique retail stores, restaurants and wineries nearby
- Within one-block of the SMART Train station, Starbucks, Oliver's Market, proposed 125 new homes and a 158 room five-story hotel.
- Across from public parking lot and convenient street parking