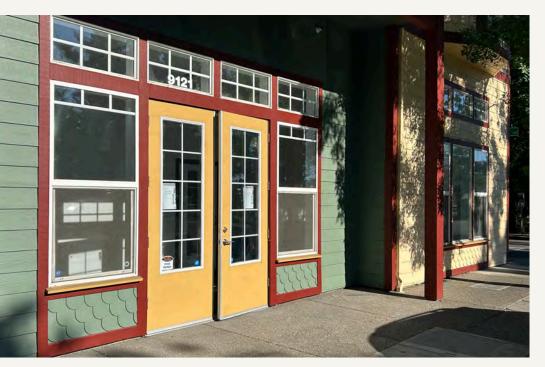

# 9121 WINDSOR RD

±450 SF RETAIL CONDOMINIUM ON THE WINDSOR TOWN GREEN

WINDSOR, CA

**RETAIL FOR SALE** 

Jeff Negri Senior Director +1 707 799 3300 jeff.negri@cushwake.com Lic #: 00906508

#### AREA OVERVIEW

In the heart of Windsor's downtown, **9121 Windsor Rd** offers a high-profile, prime corner across from the Windsor Green.

The ±450 SF building offers direct retail frontage along Windsor Road and is surrounded by a variety of restaurants, services, and other amenities. There are also 125 new homes and a new 158 room five-story hotel proposed within 1 block.

There is a full frontage glass line wrapping around the retail storefront. The building also offers convenient public and street parking. Offered at \$199,000.

HIGH

**TRAFFIC** &

VISIBILITY

IDEAL LOCATION

#### HIGHLIGHTS

- Approximately ±450 SF
- Direct retail frontage along Windsor Rd
- Abundant natural light
- Full frontage glass line wraps the retail storefront
- Direct access to the Town Green
- Variety of boutique retail stores, restaurants and wineries nearby
- Within one-block of the SMART Train station, Starbucks, Oliver's Market, proposed 125 new homes and a 158 room five-story hotel.
- Across from public parking lot and convenient street parking