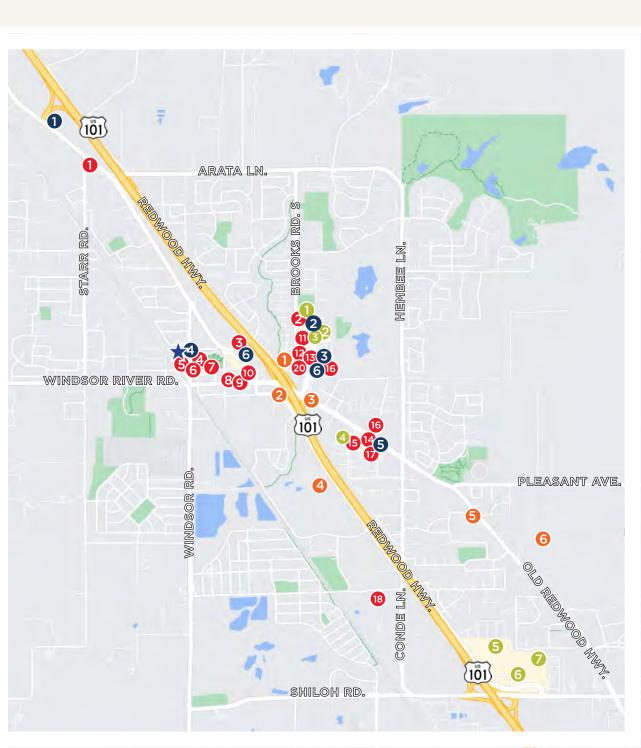

#### AMENITIES

#### Food and Beverage

- 1. Ana's Cafe and Espresso
- 2. Sweet T's Restaurant +Bar
- 3. Pizzaleah
- 4. KC's American Kitchen
- 5. Tomi Thai
- 6. Mutt Lynch Winery
- 7. KIN Windsor
- 8. Grata Italian Eatery
- 9. Omelette Express
- 10. Mcdonald's

- Starbucks
  Qimura Sushi and Ramen
  Um fill Japan and Richard
- 14. Umé | Japanese Bistro

Mary's Pizza Shack

- Maison Porcella
  Diana's | Mexican Restaurant
- 17. Pezcow
- 18. Russian

11.

- Russian River Brewing Company
- 19. Applebee's Grill + Bar

#### T Retail

- 1. Garrett Ace Hardware
- 2. The UPS Store
- 3. The Community Shops
- 4. Roost General Store
- 5. Windsor Palms Market
- 6. Oliver's Market Windsor
- 7. Lakewood Shopping Center

### Hotels / Inns

- 1. Hampton Inn & Suites Windsor Sonoma Wine Country
- 2. Holiday Inn Express Windsor Sonoma Wine Country, an IHG Hotel
- 3. Holiday Inn Windsor Wine Country, an IHG Hotel
- 4. Windsor Mobile Country Club
- 5. Royal Mobile Manor
- 6. Shamrock Mobile Home Community

### Groceries / Stores

- 1. Safeway
- 2. Raley's
- 3. Fast and Easy Liquor Mart
- 4. MD Liquor and Food
- 5. Walmart
- 6. The Home Depot
- 7. Grocery Outlet