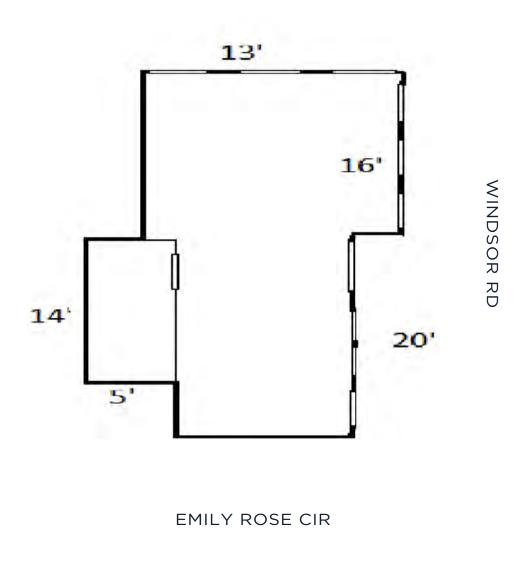

#### EMILY ROSE CIR

WINDSOR TOWN GREEN

#### HIGHLIGHTS

- Approximately ±450 SF
- Direct retail frontage along Windsor Rd
- Abundant natural light
- Full frontage glass line wraps the retail storefront
- Direct access to the Town Green
- Variety of boutique retail stores, restaurants and wineries nearby
- Within one-block of the SMART Train station, Starbucks, Oliver's Market, proposed 125 new homes and a 158 room five-story hotel.
- Across from public parking lot and convenient street parking