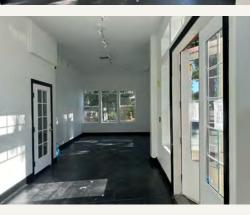

#### AREA OVERVIEW

In the heart of Windsor's downtown, **9121 Windsor Rd** offers a high-profile, prime corner across from the Windsor Green.

The ±450 SF building offers direct retail frontage along Windsor Road and is surrounded by a variety of restaurants, services, and other amenities. There are also 125 new homes and a new 158 room five-story hotel proposed within 1 block.

There is a full frontage glass line wrapping around the retail storefront. The building also offers convenient public and street parking. Offered at \$199,000.

HIGH

**TRAFFIC** &

VISIBILITY

IDEAL LOCATION

#### HIGHLIGHTS

- Approximately ±450 SF
- Direct retail frontage along Windsor Rd
- Abundant natural light
- Full frontage glass line wraps the retail storefront
- Direct access to the Town Green
- Variety of boutique retail stores, restaurants and wineries nearby
- Within one-block of the SMART Train station, Starbucks, Oliver's Market, proposed 125 new homes and a 158 room five-story hotel.
- Across from public parking lot and convenient street parking