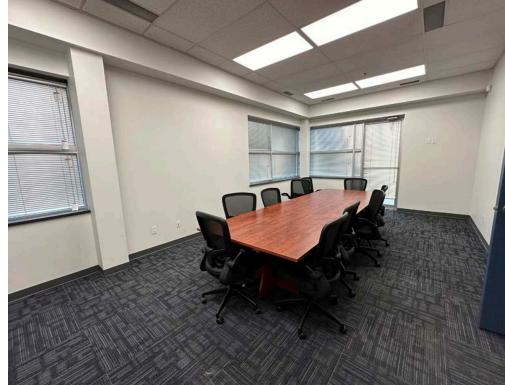

### Highlights

- Extremely well-maintained, end-cap unit in a professionally managed industrial complex
- Brand new, recently renovated office improvements
- Corner unit with a combination of dock and drive-in loading
- Abundance of washrooms plus a newly constructed staff shower
- Separate shipping office located at the rear of the warehouse
- · New furniture can be negotiated
- · Double row parking
- Possibility of adding 3 additional dock doors
- Good access onto Country Hills Boulevard, Deerfoot Trail and Stoney Trail
- Close proximity to the Calgary International Airport
- · Recreational uses will not be accepted