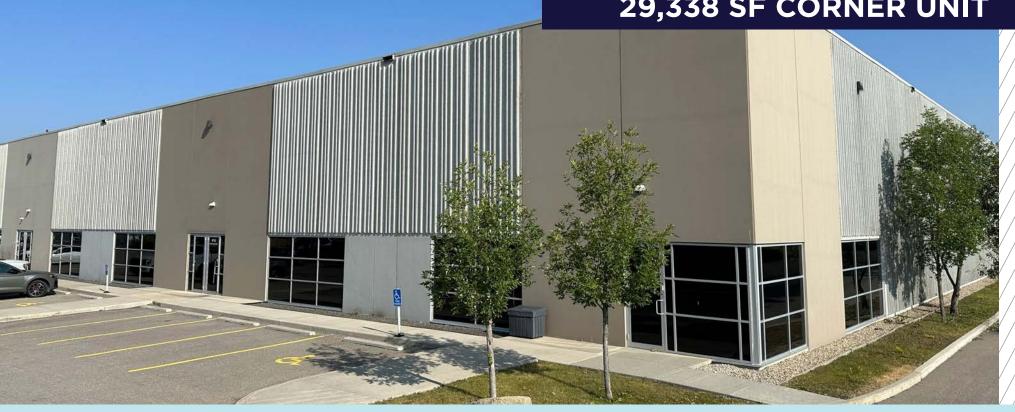

## FOR SUBLEASE

29,338 SF CORNER UNIT

\$9.00 PSF SUBLEASE RATE FOR YEAR 1

**BAY 133** 10710 - 25 STREET NE

CALGARY, AB

**Lead Agents:** 

**BRAD PILLING** brad.pilling@cushwake.com

**ZACK DARRAGH** 

### Highlights

- Extremely well-maintained, end-cap unit in a professionally managed industrial complex
- Brand new, recently renovated office improvements
- Corner unit with a combination of dock and drive-in loading
- Abundance of washrooms plus a newly constructed staff shower
- Separate shipping office located at the rear of the warehouse
- · New furniture can be negotiated
- · Double row parking
- Possibility of adding 3 additional dock doors
- Good access onto Country Hills Boulevard, Deerfoot Trail and Stoney Trail
- Close proximity to the Calgary International Airport
- · Recreational uses will not be accepted