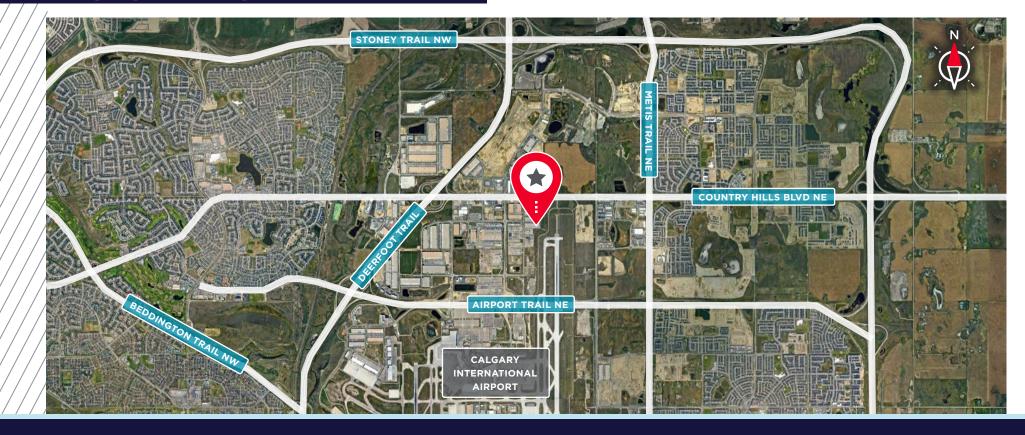

|
|                  |                                                               |

### Highlights

- Extremely well-maintained, end-cap unit in a professionally managed industrial complex
- Brand new, recently renovated office improvements
- Corner unit with a combination of dock and drive-in loading
- Abundance of washrooms plus a newly constructed staff shower
- Separate shipping office located at the rear of the warehouse
- · New furniture can be negotiated
- · Double row parking
- Possibility of adding 3 additional dock doors
- Good access onto Country Hills Boulevard, Deerfoot Trail and Stoney Trail
- Close proximity to the Calgary International Airport
- · Recreational uses will not be accepted









## SITE













### **LOCATION MAP**



### **BRAD PILLING**

Vice President Industrial Sales & Leasing D: 403 261 1121 C: 403 880 1419 brad.pilling@cushwake.com

### **BRENT JOHANNESEN**

Vice President
Industrial Sales & Leasing
D: 403 261 1116
C: 403 589 8600
brent.johannesen@cushwake.com

### **ZACK DARRAGH**

Vice President Industrial Sales & Leasing D: 403 261 1120 C: 587 437 2595 zack.darragh@cushwake.com

#### SAM HURL

Senior Associate Industrial Sales & Leasing D: 403 261 1115 C: 403 630 7215 sam.hurl@cushwake.com



CUSHMAN & WAKEFIELD ULC 250 - 6 Ave SW, Suite 2400 Calgary, AB T2P 3H7 cushmanwakefield.com