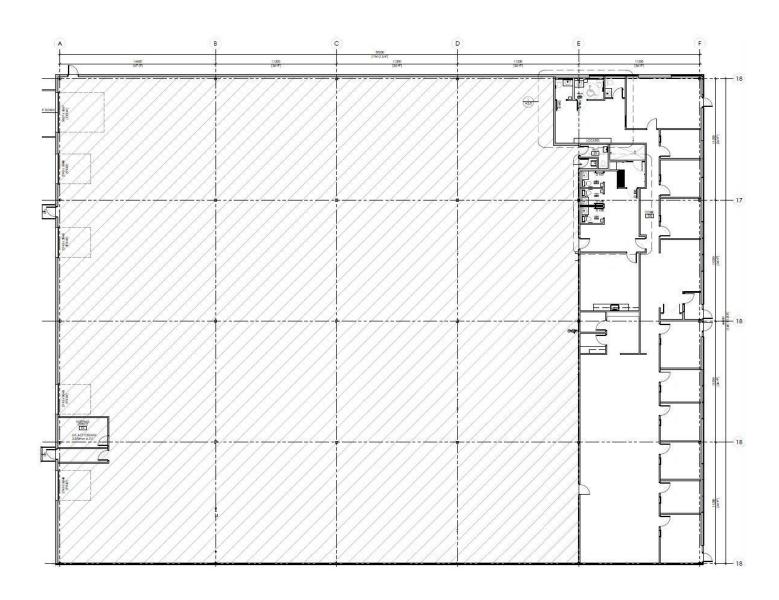

# PROPERTY **DETAILS**

| District:        | Barlow North TradePark                                        |
|------------------|---------------------------------------------------------------|
| Available Area:  | ± 29,338 sf                                                   |
| Office Area:     | ± 5,814 sf                                                    |
| Warehouse Area:  | ± 23,524 sf                                                   |
| Loading:         | 4 (9' x 10') dock doors<br>1 (12' x 14') ramped drive-in door |
| Ceiling Height:  | 24' clear                                                     |
| Power:           | 200A, 600V, 3 phase                                           |
| Sprinklers:      | ESFR                                                          |
| Sublease Rate:   | \$9.00 psf for year 1                                         |
| Op. Costs:       | \$4.45 psf (2025 est.)                                        |
| Available:       | Immediately                                                   |
| Sublease Expiry: | July 30, 2029                                                 |
|                  |                                                               |

### Highlights

- Extremely well-maintained, end-cap unit in a professionally managed industrial complex
- Brand new, recently renovated office improvements
- Corner unit with a combination of dock and drive-in loading
- Abundance of washrooms plus a newly constructed staff shower
- Separate shipping office located at the rear of the warehouse
- · New furniture can be negotiated
- · Double row parking
- Possibility of adding 3 additional dock doors
- Good access onto Country Hills Boulevard, Deerfoot Trail and Stoney Trail
- Close proximity to the Calgary International Airport
- · Recreational uses will not be accepted