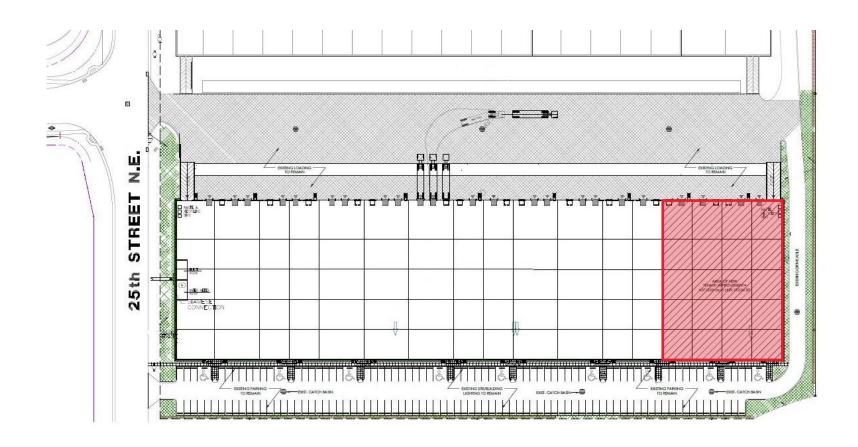

| July 30, 2029                                                 |
|                  |                                                               |

### Highlights

- Extremely well-maintained, end-cap unit in a professionally managed industrial complex
- Brand new, recently renovated office improvements
- Corner unit with a combination of dock and drive-in loading
- Abundance of washrooms plus a newly constructed staff shower
- Separate shipping office located at the rear of the warehouse
- · New furniture can be negotiated
- · Double row parking
- Possibility of adding 3 additional dock doors
- Good access onto Country Hills Boulevard, Deerfoot Trail and Stoney Trail
- Close proximity to the Calgary International Airport
- · Recreational uses will not be accepted









## SITE













### **LOCATION MAP**



### **BRAD PILLING**

Vice President Industrial Sales & Leasing D: 403 261 1121 C: 403 880 1419 brad.pilling@cushwake.com

### **BRENT JOHANNESEN**

Vice President
Industrial Sales & Leasing
D: 403 261 1116
C: 403 589 8600
brent.johannesen@cushwake.com

### **ZACK DARRAGH**

Vice President Industrial Sales & Leasing D: 403 261 1120 C: 587 437 2595 zack.darragh@cushwake.com

#### SAM HURL

Senior Associate Industrial Sales & Leasing D: 403 261 1115 C: 403 630 7215 sam.hurl@cushwake.com



CUSHMAN & WAKEFIELD ULC 250 - 6 Ave SW, Suite 2400 Calgary, AB T2P 3H7 cushmanwakefield.com