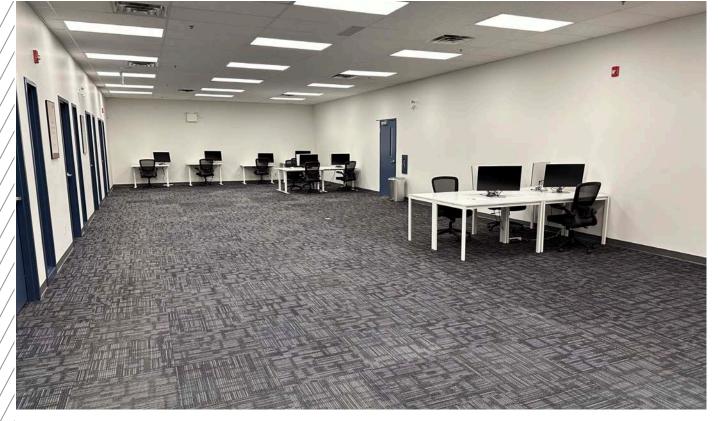

### Highlights

- Extremely well-maintained, end-cap unit in a professionally managed industrial complex
- Brand new, recently renovated office improvements
- Corner unit with a combination of dock and drive-in loading
- Abundance of washrooms plus a newly constructed staff shower
- Separate shipping office located at the rear of the warehouse
- · New furniture can be negotiated
- · Double row parking
- Possibility of adding 3 additional dock doors
- Good access onto Country Hills Boulevard, Deerfoot Trail and Stoney Trail
- Close proximity to the Calgary International Airport
- · Recreational uses will not be accepted