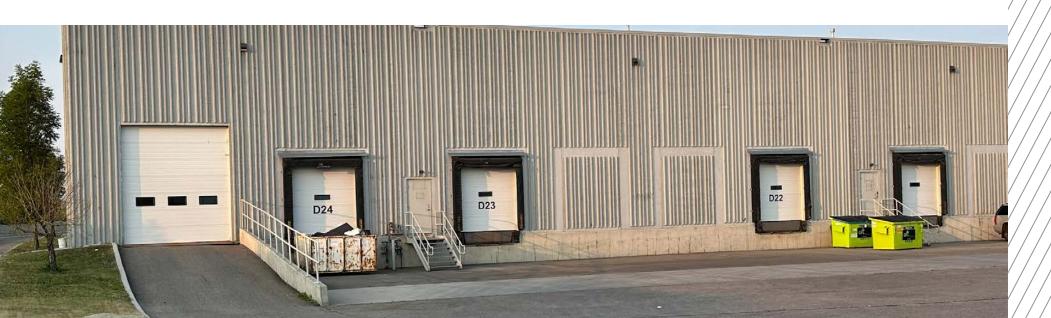

# PROPERTY **DETAILS**

| District:        | Barlow North TradePark                                        |
|------------------|---------------------------------------------------------------|
| Available Area:  | ± 29,338 sf                                                   |
| Office Area:     | ± 5,814 sf                                                    |
| Warehouse Area:  | ± 23,524 sf                                                   |
| Loading:         | 4 (9' x 10') dock doors<br>1 (12' x 14') ramped drive-in door |
| Ceiling Height:  | 24' clear                                                     |
| Power:           | 200A, 600V, 3 phase                                           |
| Sprinklers:      | ESFR                                                          |
| Sublease Rate:   | \$9.00 psf for year 1                                         |
| Op. Costs:       | \$4.45 psf (2025 est.)                                        |
| Available:       | Immediately                                                   |
| Sublease Expiry: | July 30, 2029                                                 |
|                  |                                                               |

### Highlights

- Extremely well-maintained, end-cap unit in a professionally managed industrial complex
- Brand new, recently renovated office improvements
- Corner unit with a combination of dock and drive-in loading
- Abundance of washrooms plus a newly constructed staff shower
- Separate shipping office located at the rear of the warehouse
- · New furniture can be negotiated
- · Double row parking
- Possibility of adding 3 additional dock doors
- Good access onto Country Hills Boulevard, Deerfoot Trail and Stoney Trail
- Close proximity to the Calgary International Airport
- · Recreational uses will not be accepted