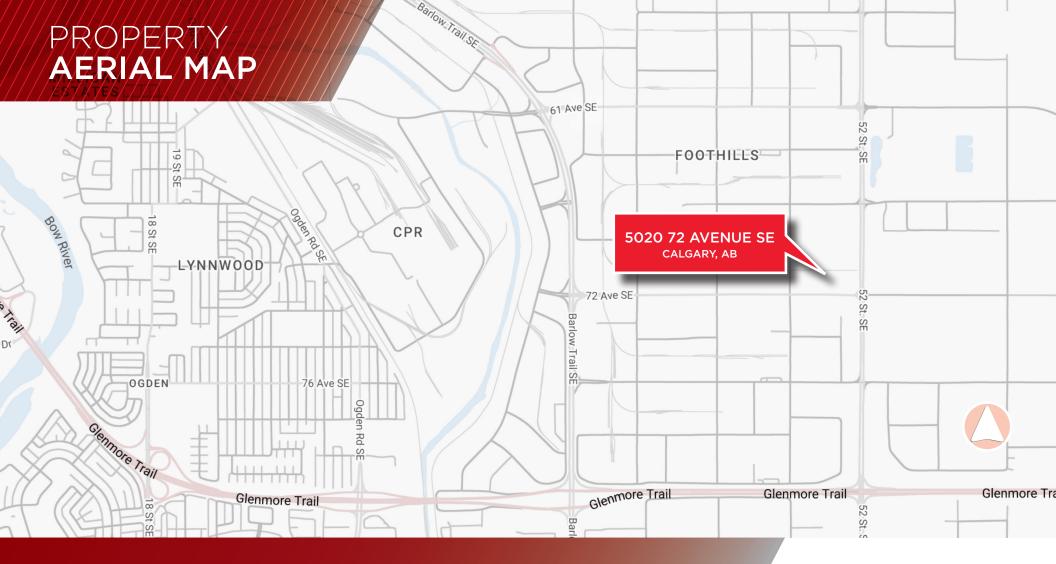

#### **COMMENTS**

- · Located in Foothills Industrial Park in Southeast Calgary, North of Glenmore Trail
- Close proximity to major arterial routes including Glenmore Trail and 52 Street SE
- Professionally managed building
- High quality office buildout with excellent natural light