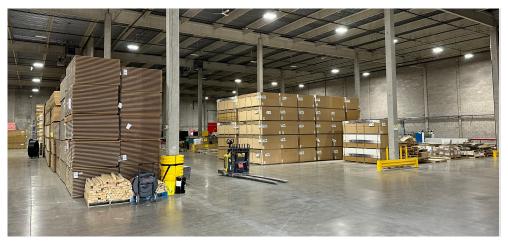

ET** 

SUBLEASE RATES

**SEPTEMBER 29<sup>™</sup>, 2027** 

SUBLEASE EXPIRY

### **PROPERTY FACTS**

| FOOTHILLS<br>DISTRICT           | 5 X DOCK (8' X 10')<br>LOADING DOORS           | <b>35' 5" X 36' 9"</b> TYPICAL GRID |
|---------------------------------|------------------------------------------------|-------------------------------------|
| I-G (INDUSTRIAL GENERAL) ZONING | \$4.72 PSF OP COSTS + PROPERTY TAX (2025 EST.) | 400 AMPS, 600 VOLTS (TBV) POWER     |

#### **COMMENTS**

- · Located in Foothills Industrial Park in Southeast Calgary, North of Glenmore Trail
- Close proximity to major arterial routes including Glenmore Trail and 52 Street SE
- Professionally managed building
- High quality office buildout with excellent natural light

# PROPERTY PHOTOGRAPHY

## FLOOR PLAN











### **OFFICE BUILD OUT**

OFFICE | 2,500 SF







### For more information, please contact:

Mike Warner, SIOR, CCIM
Executive Vice President
Industrial Sales & Leasing
+1 403 681 0123
mike.warner@ca.cushwake.com

**Cushman & Wakefield ULC** 

Bow Valley Square IV 250 - 6th Ave SW, Suite 2400 Calgary, AB T2P 3H7 cushmanwakefield.ca



©2024 Cushman & Wakefield ULC. All rights reserved. The information contained in this communication is strictly confidential. This information has been obtained from sources believed to be reliable but has not been verified. NO WARRANTY OR REPRESENTATION, EXPRESS OR IMPLIED, IS MADE AS TO THE CONDITION OF THE PROPERTY (OR PROPERTIES) REFERENCED HEREIN OR AS TO THE ACCURACY OR COMPLETENESS OF THE INFORMATION CONTAINED HEREIN, AND SAME IS SUBMITTED SUBJE