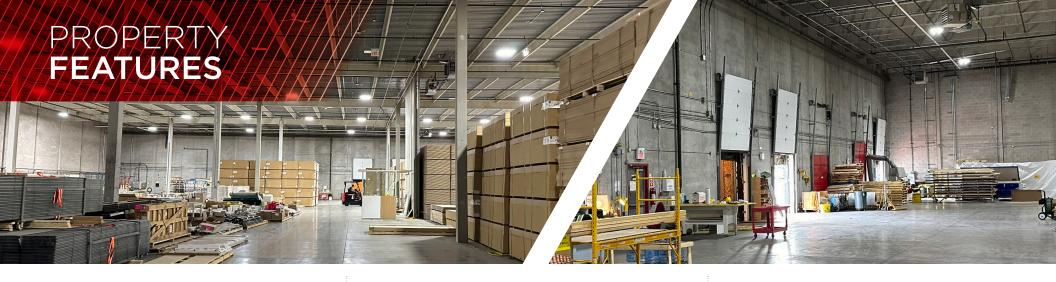

**42,014 SF**AVAILABLE SF

**IMMEDIATE** 

AVAILABILITY

29' 2"

CLEAR HEIGHT

**BELOW MARKET** 

SUBLEASE RATES

**SEPTEMBER 29<sup>™</sup>, 2027** 

SUBLEASE EXPIRY

### **PROPERTY FACTS**

| FOOTHILLS<br>DISTRICT           | 5 X DOCK (8' X 10')<br>LOADING DOORS           | <b>35' 5" X 36' 9"</b> TYPICAL GRID |
|---------------------------------|------------------------------------------------|-------------------------------------|
| I-G (INDUSTRIAL GENERAL) ZONING | \$4.72 PSF OP COSTS + PROPERTY TAX (2025 EST.) | 400 AMPS, 600 VOLTS (TBV) POWER     |

#### **COMMENTS**

- · Located in Foothills Industrial Park in Southeast Calgary, North of Glenmore Trail
- Close proximity to major arterial routes including Glenmore Trail and 52 Street SE
- Professionally managed building
- High qual