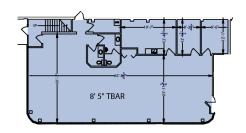

2027** 

SUBLEASE EXPIRY

### **PROPERTY FACTS**

| FOOTHILLS<br>DISTRICT           | 5 X DOCK (8' X 10')<br>LOADING DOORS           | <b>35' 5" X 36' 9"</b> TYPICAL GRID |
|---------------------------------|------------------------------------------------|-------------------------------------|
| I-G (INDUSTRIAL GENERAL) ZONING | \$4.72 PSF OP COSTS + PROPERTY TAX (2025 EST.) | 400 AMPS, 600 VOLTS (TBV) POWER     |

#### **COMMENTS**

- · Located in Foothills Industrial Park in Southeast Calgary, North of Glenmore Trail
- Close proximity to major arterial routes including Glenmore Trail and 52 Street SE
- Professionally managed building
- High quality office buildout with excellent natural light

# PROPERTY PHOTOGRAPHY

## FLOOR PLAN











### **OFFICE BUILD OUT**

OFFICE | 2,500 SF







### For more information, please contact:

Mike Warner, SIOR, CCIM
Executive Vice President
Industrial Sales & Leasing
+1 403 681 0123
mike.warner@ca.cushwake.com

**Cushman & Wakefield ULC** 

Bow Valley Square IV 250 - 6th Ave SW, Suite 2400 Calgary, AB T2P 3H7 cushmanwakefield.ca



©2024 Cushman & Wakefield ULC. All rights reserved. The information contained in this communication is strictly confidential. This information has been obtained from sources believed to be reliable but has not been verified. NO WARRANTY OR REPRESENTATION, EXPRESS OR IMPLIED, IS MADE AS TO THE CONDITION OF THE PROPERTY (OR PROPERTIES) REFERENCED HEREIN OR AS TO THE ACCURACY OR COMPLETENESS OF THE INFORMATION CONTAINED HEREIN, AND SAME IS SUBMITTED SUBJECT TO ERRORS, OMISSIONS, CHANGE OF PRICE, RENTAL OR