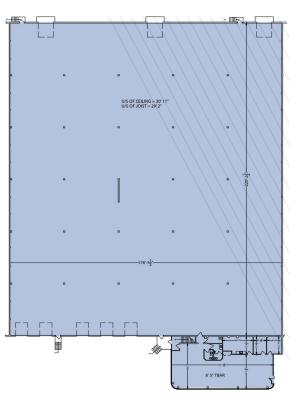

SUBLEASE RATES

**SEPTEMBER 29<sup>™</sup>, 2027** 

SUBLEASE EXPIRY

### **PROPERTY FACTS**

| FOOTHILLS<br>DISTRICT           | 5 X DOCK (8' X 10')<br>LOADING DOORS           | <b>35' 5" X 36' 9"</b> TYPICAL GRID |
|---------------------------------|------------------------------------------------|-------------------------------------|
| I-G (INDUSTRIAL GENERAL) ZONING | \$4.72 PSF OP COSTS + PROPERTY TAX (2025 EST.) | 400 AMPS, 600 VOLTS (TBV) POWER     |

#### **COMMENTS**

- · Located in Foothills Industrial Park in Southeast Calgary, North of Glenmore Trail
- Close proximity to major arterial routes including Glenmore Trail and 52 Street SE
- Professionally managed building
- High quality office buildout with excellent natural light

# PROPERTY PHOTOGRAPHY

## FLOOR PLAN











### **OFFICE BUILD OUT**

OFFICE | 2,500 SF







### For more information, please contact:

Mike Warner, SIOR, CCIM
Executive Vice President
Industrial Sales & Leasing
+1 403 681 0123
mike.warner@ca.cushwake.com

**Cushman & Wakefield ULC** 

Bow Valley Square IV 250 - 6th Ave SW, Suite 2400 Calgary, AB T2P 3H7 cushmanwakefield.ca



©2024 Cushman & Wakefield ULC. All rights reserved. The information contained in this communication is strictly confidential. This information has been obtained from sources believed to be reliable but has not been verified. NO WARRANTY OR REPRESENTATION, EXPRESS OR IMPLIED, IS MADE AS TO THE CONDITION OF THE PROPERTY (OR PROPERTIES) REFERENCED HEREIN OR AS TO THE ACCURACY OR COMPLETENESS OF THE INFORMATION CONTAINED HEREIN, AND SAME IS SUBMITTED SUBJECT T