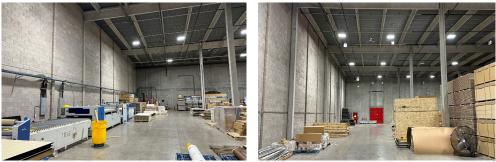

RKET** 

SUBLEASE RATES

**SEPTEMBER 29<sup>™</sup>, 2027** 

SUBLEASE EXPIRY

### **PROPERTY FACTS**

| FOOTHILLS<br>DISTRICT           | 5 X DOCK (8' X 10')<br>LOADING DOORS           | <b>35' 5" X 36' 9"</b> TYPICAL GRID |
|---------------------------------|------------------------------------------------|-------------------------------------|
| I-G (INDUSTRIAL GENERAL) ZONING | \$4.72 PSF OP COSTS + PROPERTY TAX (2025 EST.) | 400 AMPS, 600 VOLTS (TBV) POWER     |

#### **COMMENTS**

- · Located in Foothills Industrial Park in Southeast Calgary, North of Glenmore Trail
- Close proximity to major arterial routes including Glenmore Trail and 52 Street SE
- Professionally managed building
- High quality office buildout with excellent natural light

# PROPERTY PHOTOGRAPHY

## FLOOR PLAN











### **OFFICE BUILD OUT**

OFFICE | 2,500 SF







### For more information, please contact:

Mike Warner, SIOR, CCIM
Executive Vice President
Industrial Sales & Leasing
+1 403 681 0123
mike.warner@ca.cushwake.com

**Cushman & Wakefield ULC** 

Bow Valley Square IV 250 - 6th Ave SW, Suite 2400 Calgary, AB T2P 3H7 cushmanwakefield.ca



©2024 Cushman & Wakefield ULC. All rights reserved. The information contained in this communication is strictly confidential. This information has been obtained from sources believed to be reliable but has not been verified. NO WARRANTY OR REPRESENTATION, EXPRESS OR IMPLIED, IS MADE AS TO THE CONDITION OF THE PROPERTY (OR PROPERTIES) REFERENCED HEREIN OR AS TO THE ACCURACY OR COMPLETENESS OF THE INFORMATION CONTAINED HEREIN, AND SAME IS SUBMITTED SUB