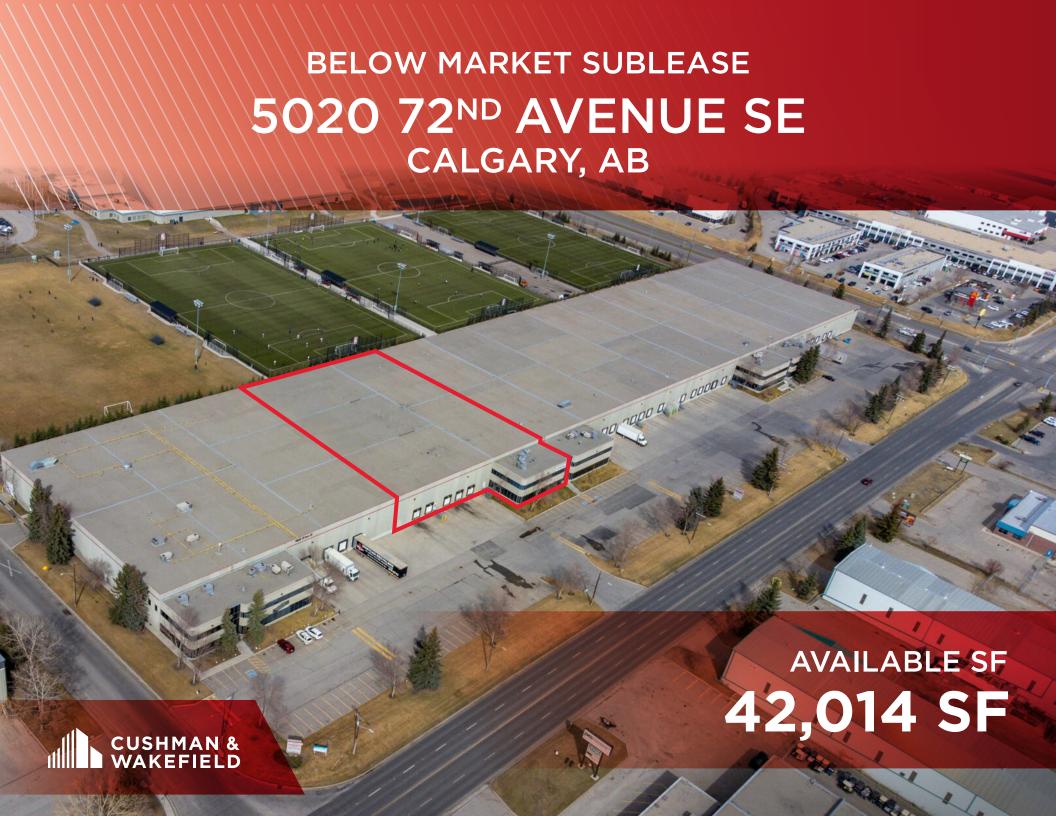

**42,014 SF**AVAILABLE SF

**IMMEDIATE** 

AVAILABILITY

29' 2"

CLEAR HEIGHT

**BELOW MARKET** 

SUBLEASE RATES

**SEPTEMBER 29<sup>™</sup>, 2027** 

SUBLEASE EXPIRY

### **PROPERTY FACTS**

| FOOTHILLS<br>DISTRICT           | 5 X DOCK (8' X 10')<br>LOADING DOORS           | <b>35' 5" X 36' 9"</b> TYPICAL GRID |
|---------------------------------|------------------------------------------------|-------------------------------------|
| I-G (INDUSTRIAL GENERAL) ZONING | \$4.72 PSF OP COSTS + PROPERTY TAX (2025 EST.) | 400 AMPS, 600 VOLTS (TBV) POWER     |

#### **COMMENTS**

- · Located in Foothills Industrial Park in Southeast Calgary, North of Glenmore Trail
- Close proximity to major arterial routes including Glenmore Trail and 52 Street SE
- Professionally managed building
- High quality office buildout with excellent natural light