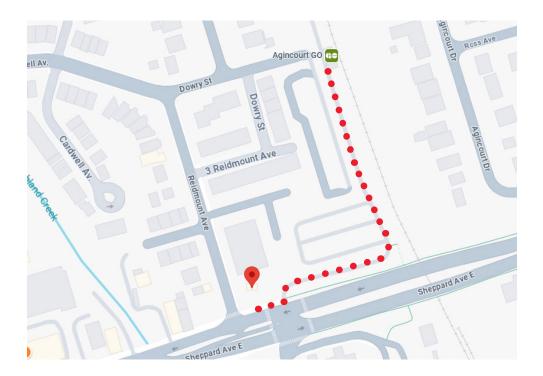

#### LOCATION

Neighboring the northwest side of the Agincourt GO station at Sheppard Ave E and Kennedy Rd

**PROPERTY TYPE** Vacant Land

LOT SIZE 0.157 Acre | 6,867.36 SF