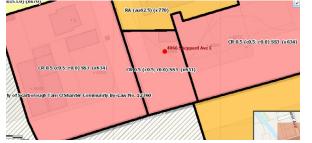

# Property **Highlights**

Located within walking distance to Agincourt GO station falling within 800 meters of the proposed MTSA. This site is a rare 0.15 Acre land lot offering great potential to develop commercial or residential on site. The subject property is currently being utilized as a used car dealership with a portable trailer for office. This can be sold vacant or as a sale lease back. The entire site is paved with ample parking for up to 60 cars.





#### LOCATION

Neighboring the northwest side of the Agincourt GO station at Sheppard Ave E and Kennedy Rd



**PROPERTY TYPE** Vacant Land



LOT SIZE 0.157 Acre | 6,867.36 SF



### **ZONING** CR0.5(c0.5;r0.0)SS3(x631)



#### POSSESSION

Immediate or owner willing to stay on as a tenant



### **LISTING PRICE** \$1,790,000





#### Use - CR Zone

(A) In the CR zone, the following uses are permitted under the letter "c" in the zone label referred to in regulation 40.5.1.10(3)(A)(i):

| Ambulance Depot           | Police Station                                          |
|---------------------------|---------------------------------------------------------|
| Art Gallery               | Post-Secondary School                                   |
| Artist Studio             | Production Studio                                       |
| Automated Banking Machine | Religious Education Use                                 |
| Community Centre          | Software Development and Processing                     |
| Courts of Law             | Veterinary Hospital                                     |
| Education Use