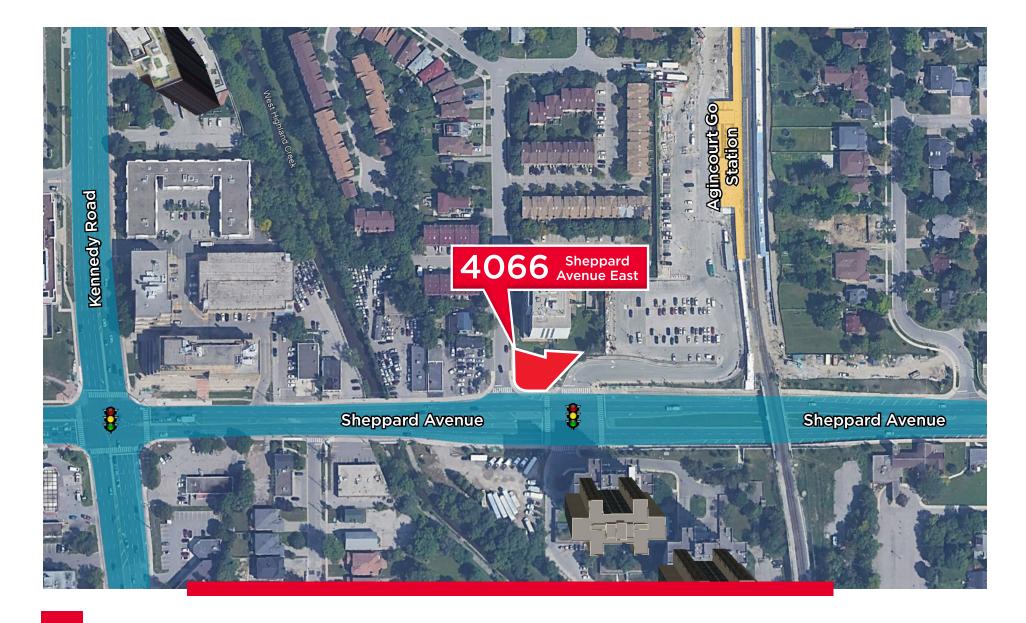

# 4066 Sheppard Avenue East

SCARBOROUGH, ON

#### LOCATION

Neighboring the northwest side of the Agincourt GO station at Sheppard Ave E and Kennedy Rd

**PROPERTY TYPE** Vacant Land

LOT SIZE 0.157 Acre | 6,867.36 SF