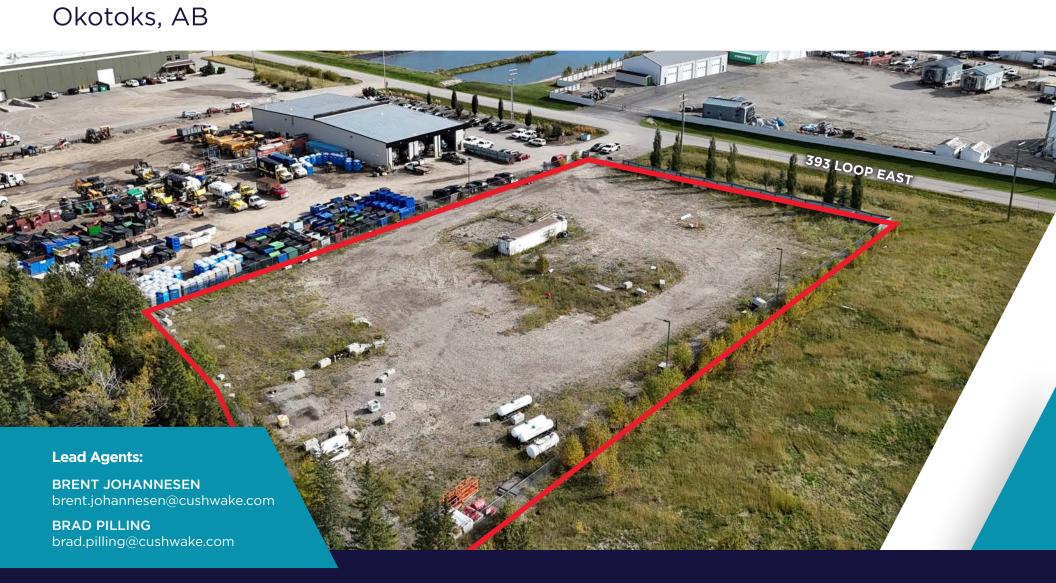

## 64196-393 LOOP EAST

2.1 ACRES OF FENCED & GRAVELED YARD

## **HIGHLIGHTS**

- Month-to-month / flexible deal terms may be considered
- Fully fenced, rectangular lot
- Compacted, graveled and improved with lighting
- Located within Warner Business Park
- Good access onto Highway 2 and 2A