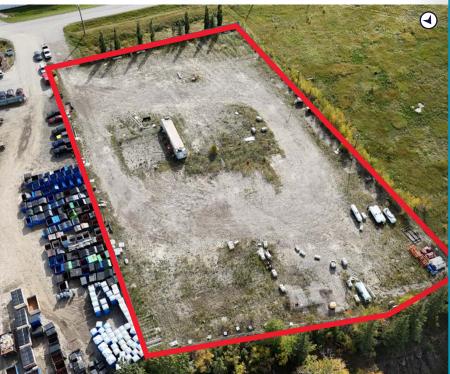

## **HIGHLIGHTS**

- Month-to-month / flexible deal terms may be considered
- Fully fenced, rectangular lot
- Compacted, graveled and improved with lighting
- Located within Warner Business Park
- Good access onto Highway 2 and 2A