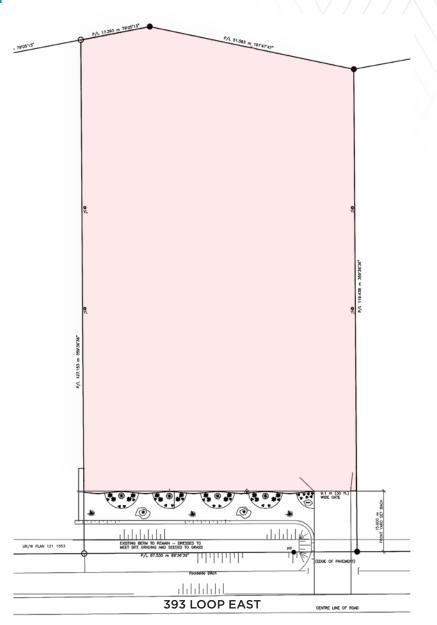

## 64196-393 LOOP EAST





2.1 ACRES OF FENCED & GRAVELED YARD







### **PROPERTY DETAILS**

| Warner Business Park                   |
|----------------------------------------|
| BP (Business Park)                     |
| ± 2.1 acres of yard                    |
| \$1.00 psf net (\$7,623 per month)     |
| \$8,655.70 (2024)                      |
| December 30, 2025<br>(can be extended) |
| mmediate                               |
|                                        |

## **HIGHLIGHTS**

- Month-to-month / flexible deal terms may be considered
- Fully fenced, rectangular lot
- Compacted, graveled and improved with lighting
- Located within Warner Business Park
- Good access onto Highway 2 and 2A

# SITE PLAN







\*Not to scale, not exactly as shown.

### **LOCATION MAP**



#### For more information, please contact:

#### **BRENT JOHANNESEN**

Vice President Industrial Sales & Leasing D: 403 261 1116 C: 403 589 8600 brent.johannesen@cushwake.com

#### ZACK DARRAGH

Vice President Industrial Sales & Leasing D: 403 261 1120 C: 587 437 2595 zack.darragh@cushwake.com

#### **BRAD PILLING**

Vice President
Industrial Sales & Leasing
D: 403 261 1121
C: 403 880 1419
brad.pilling@cushwake.com

#### SAM HURL Senior Associate Industrial Sales & Leasing D: 403 261 1115 C: 403 630 7215

sam.hurl@cushwake.com



CUSHMAN & WAKEFIELD ULC 250 - 6 Ave SW, Suite 2400 Calgary, AB T2P 3H7 cushmanwakefield.com