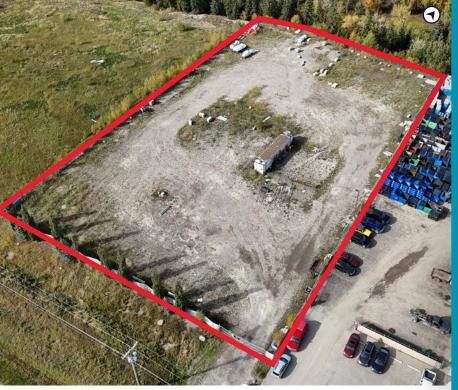

## **HIGHLIGHTS**

- Month-to-month / flexible deal terms may be considered
- Fully fenced, rectangular lot
- Compacted, graveled and improved with lighting
- Located within Warner Business Park
- Good access onto Highway 2 and 2A