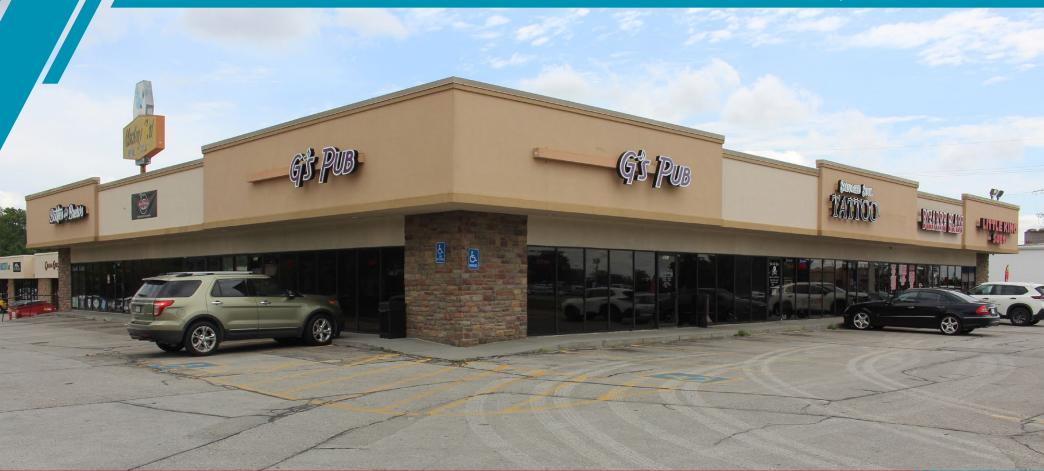

5055 S. 108th Street / Omaha, NE 68127

960 SF Retail Space / For Lease

Howard Shrier / Senior Associate / Howard.Shrier@lundco.com / +1 402 548 4009

WE ARE THE CENTER OF RETAIL

#### PROPERTY OVERVIEW

Retail property with great visibility and signage opportunity along 108<sup>th</sup> Street. Property has corner location at the lighted intersection of 108<sup>th</sup> & Mockingbird with easy access to I-80/I-680 from 108<sup>th</sup> & L Street. Tenants include: Little King, Savaged Soul Tattoo, Monte G's Pub, Bottles & Brews and Bizarre Glass.

#### PROPERTY HIGHLIGHTS

Lease Rate \$9.00 PSF NNN

Total Available 960 SF

Building Size 12,260 SF

Year Built 1975

Total Site Area 35.000 SF

Zoning CC

Parking 4.4:1000 SF