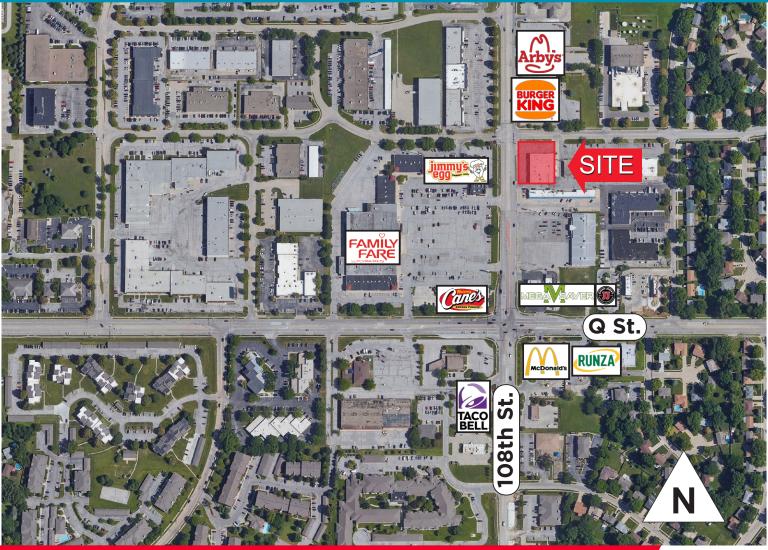

#### PROPERTY OVERVIEW

Retail property with great visibility and signage opportunity along 108<sup>th</sup> Street. Property has corner location at the lighted intersection of 108<sup>th</sup> & Mockingbird with easy access to I-80/I-680 from 108<sup>th</sup> & L Street. Tenants include: Little King, Savaged Soul Tattoo, Monte G's Pub, Bottles & Brews and Bizarre Glass.

#### **NEIGHBORHOOD DEMOGRAPHICS**

5055 S. 108th Street / Omaha, NE

960 SF Retail Space / For Lease

SITE PLAN

5055 S. 108th Street / Omaha, NE

960 SF Retail Space / For Lease