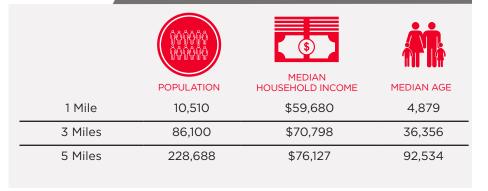

#### **NEIGHBORHOOD DEMOGRAPHICS**

5055 S. 108th Street / Omaha, NE

960 SF Retail Space / For Lease

SITE PLAN

5055 S. 108th Street / Omaha, NE

960 SF Retail Space / For Lease