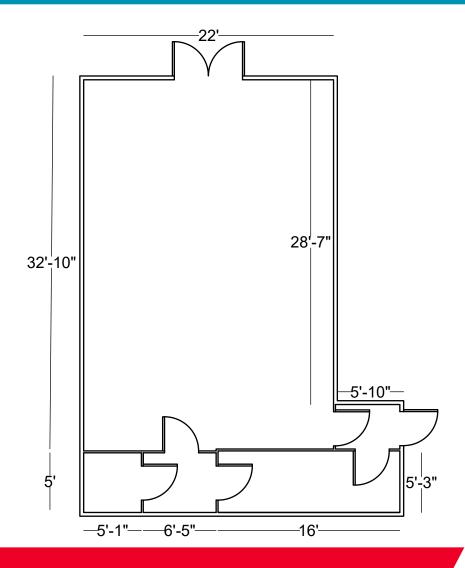

#### **NEIGHBORHOOD DEMOGRAPHICS**

5055 S. 108th Street / Omaha, NE

960 SF Retail Space / For Lease

SITE PLAN

5055 S. 108th Street / Omaha, NE

960 SF Retail Space / For Lease