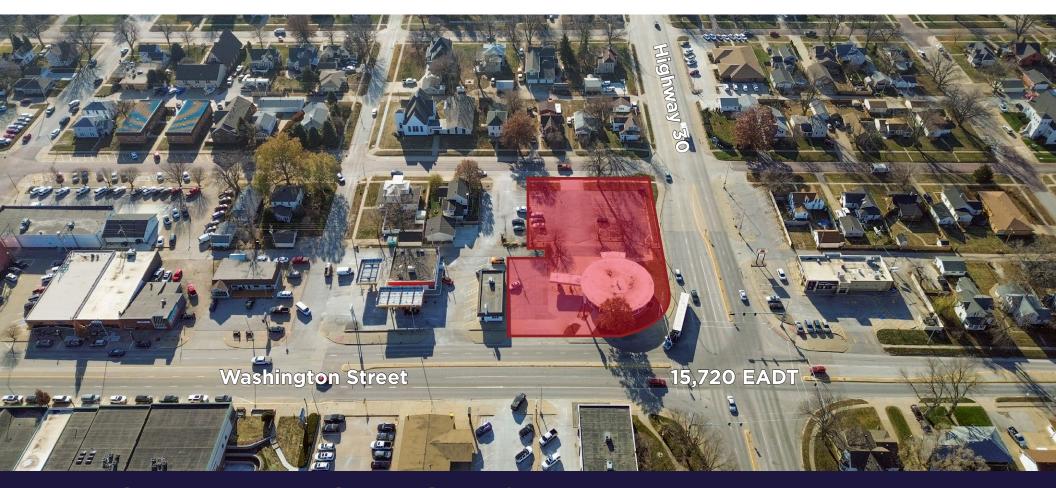

### PROPERTY OVERVIEW

High visibility corner lot for sale! This property is located in the heart of Blair, Nebraska at the highly trafficked corner of Highway 30 and Washington Street. Property tours are by appointment only.



#### **PROPERTY HIGHLIGHTS**

Sale Price \$965,000

Building Size 3,785 SF Main Level Plus Basement

Acres 0.81 AC Clearance Height 10' - 12'

Parking 8.52/1000 SF (36 Stalls)

Year Built 1963 Year Renovated 1999 Zoning N/A







| n  | $\overline{}$ | n  |   | LA | ٠- | 117 | ~ | N |
|----|---------------|----|---|----|----|-----|---|---|
| г. | J             | г. | u | L/ | ٩. | ш   | J | N |
|    |               |    |   |    |    |     |   |   |

HOUSEHOLD INCOME

NUMBER OF HOUSEHOLDS

| 1 Mile  | 6,943  | \$84,501 | 2,963 |
|---------|--------|----------|-------|
| 3Miles  | 8,958  | \$87,361 | 3,689 |
| 5 Miles | 10,009 | \$91,464 | 4,081 |

## **FLOOR PLAN**

First Floor 3,785 SF



# FLOOR PLAN

**Basement** 



# TRADE MAP