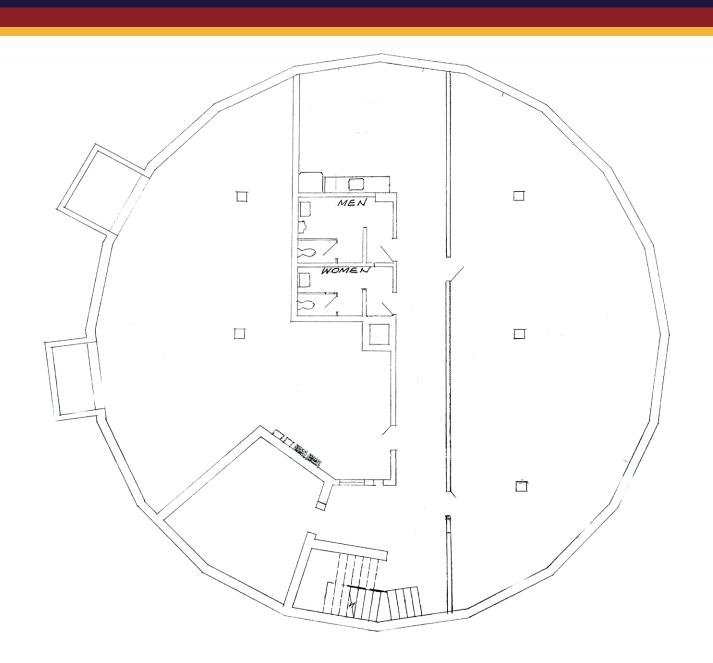

y 30 and Washington Street. Property tours are by appointment only.



#### **PROPERTY HIGHLIGHTS**

Sale Price \$965,000

Building Size 3,785 SF Main Level Plus Basement

Acres 0.81 AC Clearance Height 10' - 12'

Parking 8.52/1000 SF (36 Stalls)

Year Built 1963 Year Renovated 1999 Zoning N/A







| n  | $\overline{}$ | n  |   | LA | ٠- | 117 | ~ | N |
|----|---------------|----|---|----|----|-----|---|---|
| г. | J             | г. | u | L/ | ٩. | ш   | J | N |
|    |               |    |   |    |    |     |   |   |

HOUSEHOLD INCOME

NUMBER OF HOUSEHOLDS

| 1 Mile  | 6,943  | \$84,501 | 2,963 |
|---------|--------|----------|-------|
| 3Miles  | 8,958  | \$87,361 | 3,689 |
| 5 Miles | 10,009 | \$91,464 | 4,081 |

## **FLOOR PLAN**

First Floor 3,785 SF



# FLOOR PLAN

**Basement** 



# TRADE MAP