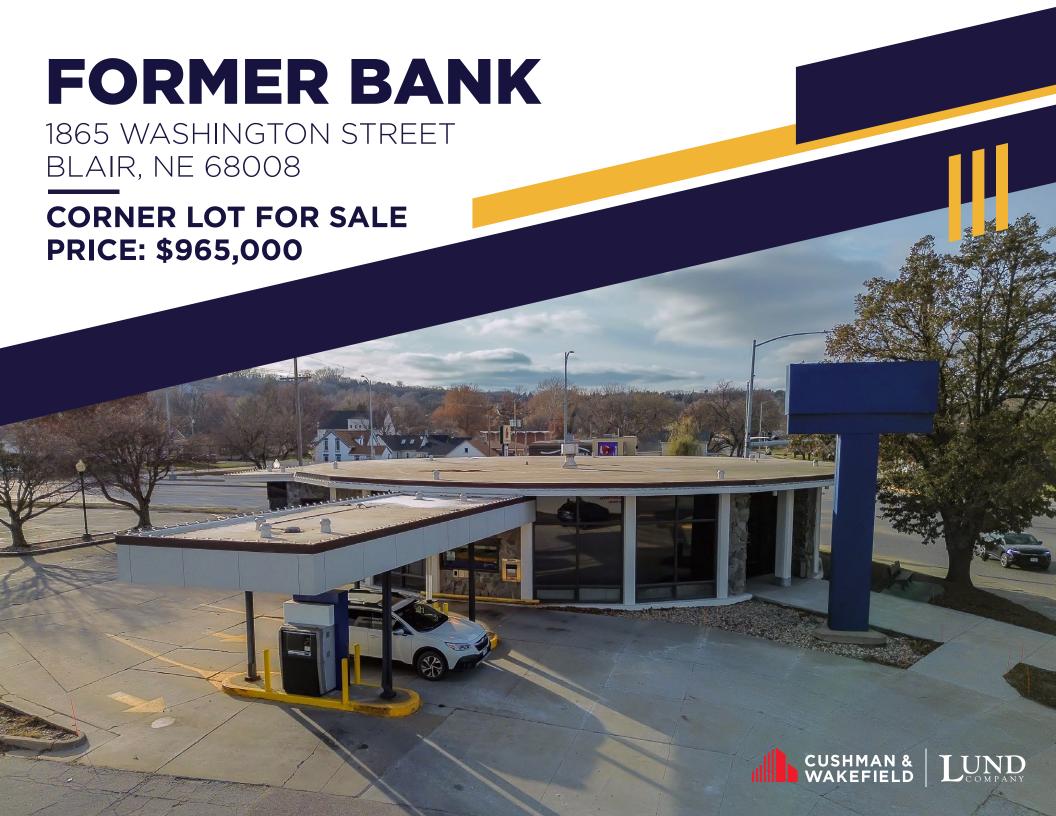

### PROPERTY OVERVIEW

High visibility corner lot for sale! This property is located in the heart of Blair, Nebraska at the highly trafficked corner of Highway 30 and Washington Street. Property tours are by appointment only.

#### **PROPERTY HIGHLIGHTS**

Sale Price \$965,000

Building Size 3,785 SF Main Level Plus Basement

Acres 0.81 AC Clearance Height 10' - 12'

Parking 8.52/1000 SF (36 Stalls)

Year Built 1963 Year Renovated 1999 Zoning N/A