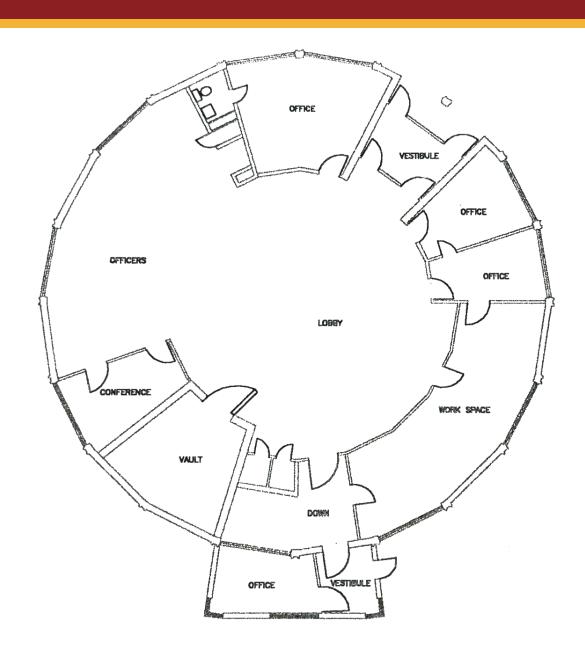

hly trafficked corner of Highway 30 and Washington Street. Property tours are by appointment only.



#### **PROPERTY HIGHLIGHTS**

Sale Price \$965,000

Building Size 3,785 SF Main Level Plus Basement

Acres 0.81 AC Clearance Height 10' - 12'

Parking 8.52/1000 SF (36 Stalls)

Year Built 1963 Year Renovated 1999 Zoning N/A







| n  | $\overline{}$ | n  |   | LA | ٠- | 117 | ~ | N |
|----|---------------|----|---|----|----|-----|---|---|
| г. | J             | г. | u | L/ | ٩. | ш   | J | N |
|    |               |    |   |    |    |     |   |   |

HOUSEHOLD INCOME

NUMBER OF HOUSEHOLDS

| 1 Mile  | 6,943  | \$84,501 | 2,963 |
|---------|--------|----------|-------|
| 3Miles  | 8,958  | \$87,361 | 3,689 |
| 5 Miles | 10,009 | \$91,464 | 4,081 |

## **FLOOR PLAN**

First Floor 3,785 SF



# FLOOR PLAN

**Basement** 



# TRADE MAP