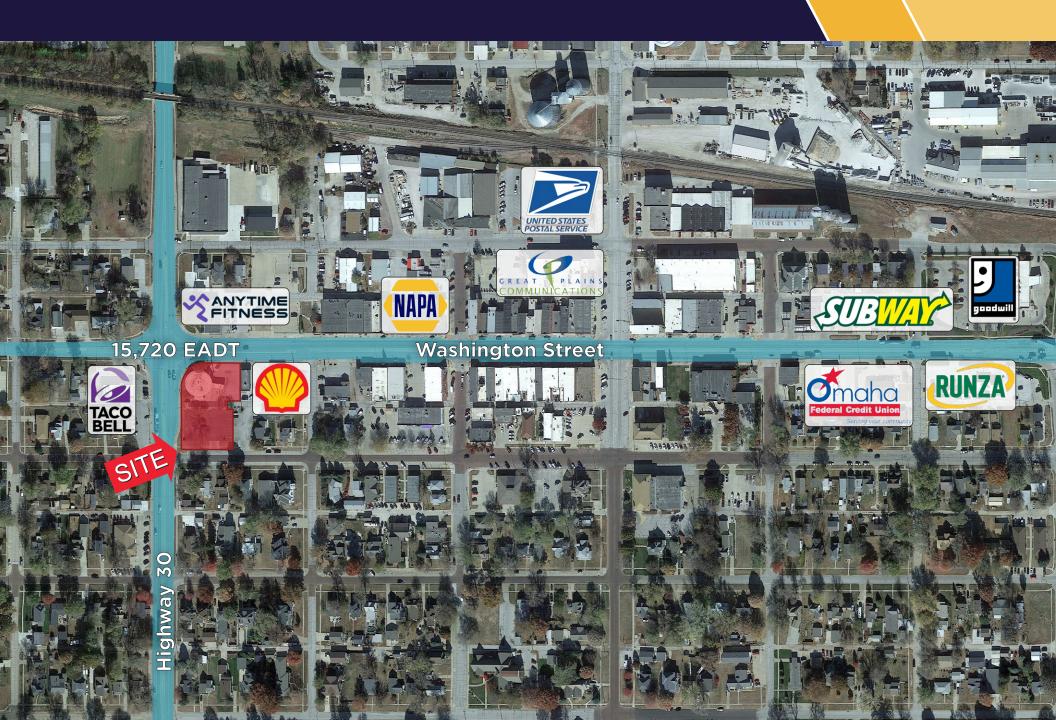

### PROPERTY OVERVIEW

High visibility corner lot for sale! This property is located in the heart of Blair, Nebraska at the highly trafficked corner of Highway 30 and Washington Street. Property tours are by appointment only.

# TRADE MAP