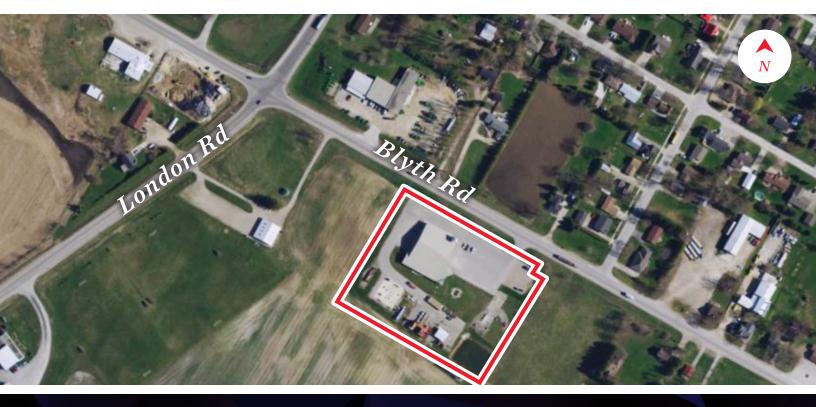

# **40193** BLYTH ROAD

Blyth, ON NOM 1H0

# **ABOUT THE PROPERTY**

Prestige Industrial building available on 4.576 acres of mostly paved lot. Located in Blyth, ON being part of the municipality of Central Huron along the boundary of North Huron. In 2011 the property was improved with a custom built Emergency Training Facility. The building built with Post Disaster Rated construction. The warehouse area is open span with no pillars or obstructions. Concrete floor with wash down walls.

- Site Area: 4.576 Acres
- Building Area: 14,714 SF
  - » Warehouse: 10,133 SF
  - » Office: 4,581 SF
- The adjoining office is nicely finished with recently updated carpet tiles, handicap accessible washrooms and additional grade level door (10'x10')
- Current office configuration is showroom space with separate reception, 4 private offices, boardroom and large conference room along with kitchen and washrooms
- Additional storage building on-site