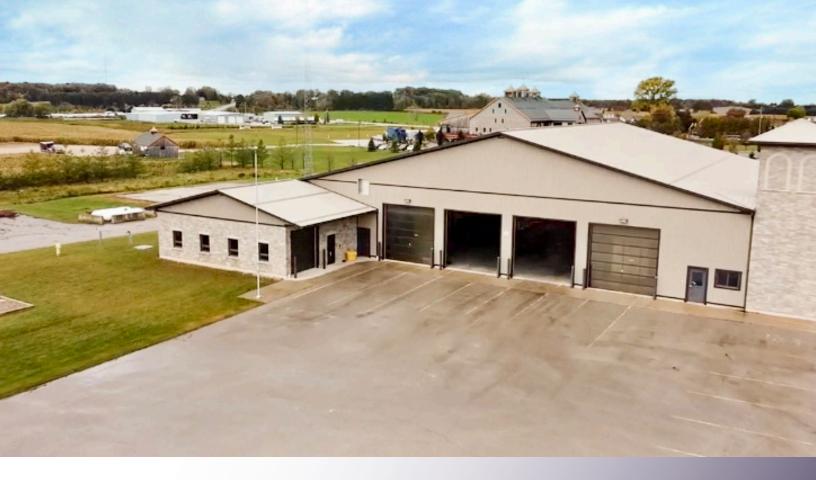

# **ABOUT THE PROPERTY**

Prestige Industrial building available on 4.576 acres of mostly paved lot. Located in Blyth, ON being part of the municipality of Central Huron along the boundary of North Huron. In 2011 the property was improved with a custom built Emergency Training Facility. The building built with Post Disaster Rated construction. The warehouse area is open span with no pillars or obstructions. Concrete floor with wash down walls.

- Site Area: 4.576 Acres
- Building Area: 14,714 SF
  - » Warehouse: 10,133 SF
  - » Office: 4,581 SF
- The adjoining office is nicely finished with recently updated carpet tiles, handicap accessible washrooms and additional grade level door (10'x10')
- Current office configuration is showroom space with separate reception, 4 private offices, boardroom and large conference room along with kitchen and washrooms
- Additional storage building on-site

- Zoning: M2 General Industrial broad zoning includes but is not limited to: Agricultural industrial, processing, trucking and transport, contractors yard, lumber yard, automotive body shop and sales and service, showroom and retail, Warehouse, Wholesale, Cannabis, Equipment rental etc.
- Clear Height: 20'
- Grade Level Doors: 8 (14'x14')
- Drive Through Bays: 4
  - » In-floor drainage and in-floor heating
- Property Taxes: \$32,018.00 (2024)
- Property is subject to restrictive covenants on title