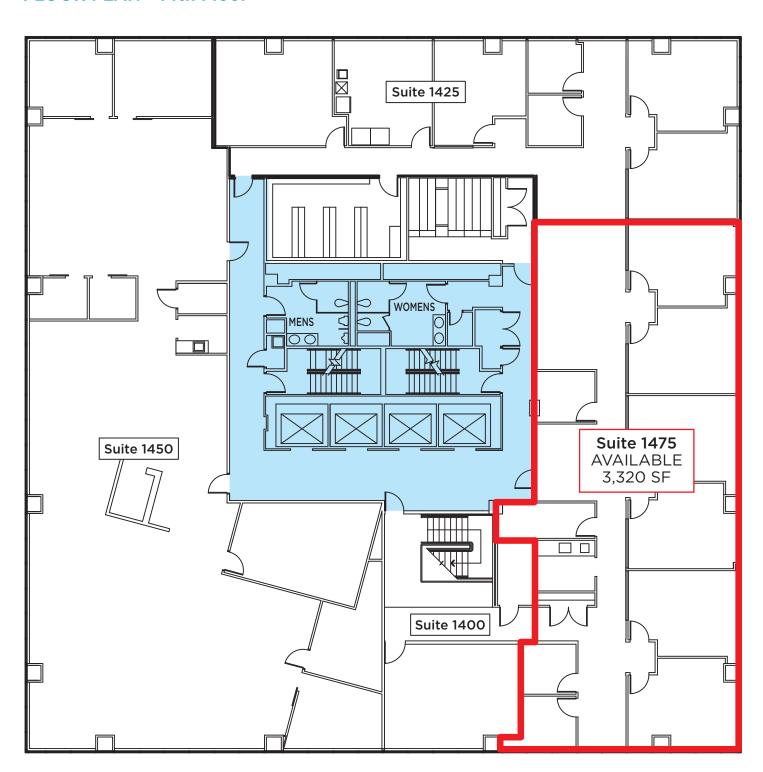

## **FLOOR PLAN - 14th Floor**

## **Availability**

Lease Rate \$26.00 PSF, Full Service

Total Available 25,986 SF Total Contiguous 6,564 SF

| Suite | Square Feet<br>(min - max) | Price/SF<br>FS | Date<br>Available |
|-------|----------------------------|----------------|-------------------|
| 500   | 6,640 - 6,640              | \$26.00        | Immediately       |
| 725   | 4,684 - 4,684              | \$26.00        | 60 Days           |
| 1111  | 2,107 - 2,107              | \$26.00        | Immediately       |
| 1275  | 2,671 - 2,671              | \$26.00        | Immediately       |
| 1350  | 6,564 - 6,564              | \$26.00        | 60 Days           |
| 1475  | 3,320 - 3,320              | \$26.00        | Immediately       |