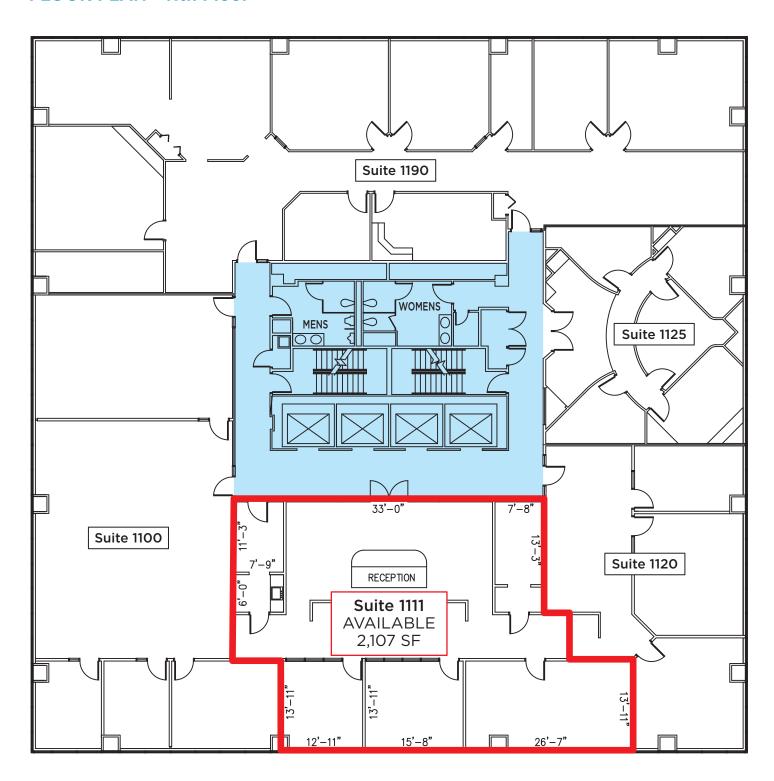

## **FLOOR PLAN - 11th Floor**

## **Availability**

Lease Rate \$26.00 PSF, Full Service

Total Available 25,986 SF Total Contiguous 6,564 SF

| Suite | Square Feet<br>(min - max) | Price/SF<br>FS | Date<br>Available |
|-------|----------------------------|----------------|-------------------|
| 500   | 6,640 - 6,640              | \$26.00        | Immediately       |
| 725   | 4,684 - 4,684              | \$26.00        | 60 Days           |
| 1111  | 2,107 - 2,107              | \$26.00        | Immediately       |
| 1275  | 2,671 - 2,671              | \$26.00        | Immediately       |
| 1350  | 6,564 - 6,564              | \$26.00        | 60 Days           |
| 1475  | 3,320 - 3,320              | \$26.00        | Immediately       |