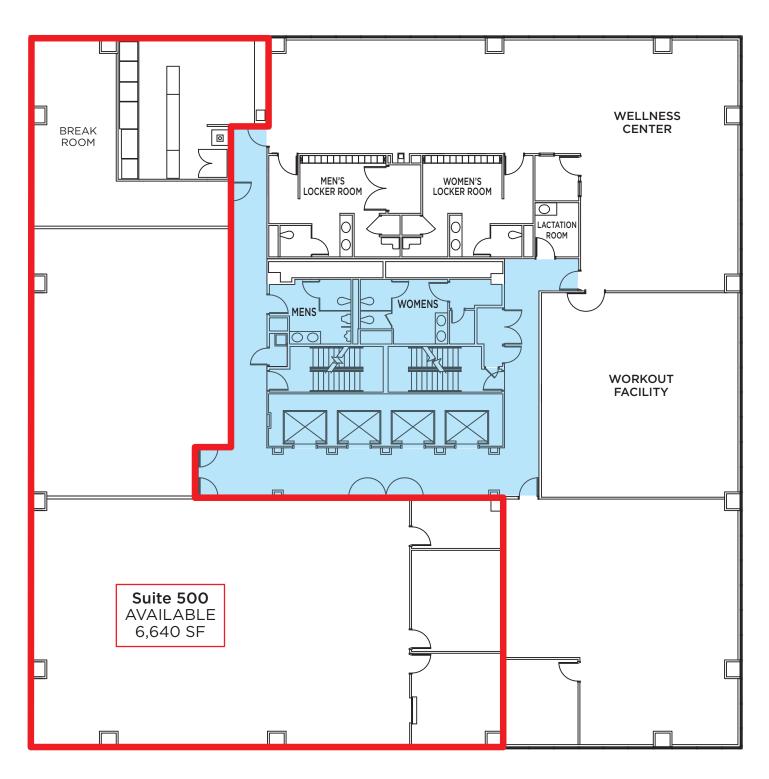

## **FLOOR PLAN - 5th Floor**

## **Availability**

Lease Rate \$26.00 PSF, Full Service

Total Available 25,986 SF Total Contiguous 6,564 SF

| Suite | Square Feet<br>(min - max) | Price/SF<br>FS | Date<br>Available |
|-------|----------------------------|----------------|-------------------|
| 500   | 6,640 - 6,640              | \$26.00        | Immediately       |
| 725   | 4,684 - 4,684              | \$26.00        | 60 Days           |
| 1111  | 2,107 - 2,107              | \$26.00        | Immediately       |
| 1275  | 2,671 - 2,671              | \$26.00        | Immediately       |
| 1350  | 6,564 - 6,564              | \$26.00        | 60 Days           |
| 1475  | 3,320 - 3,320              | \$26.00        | Immediately       |