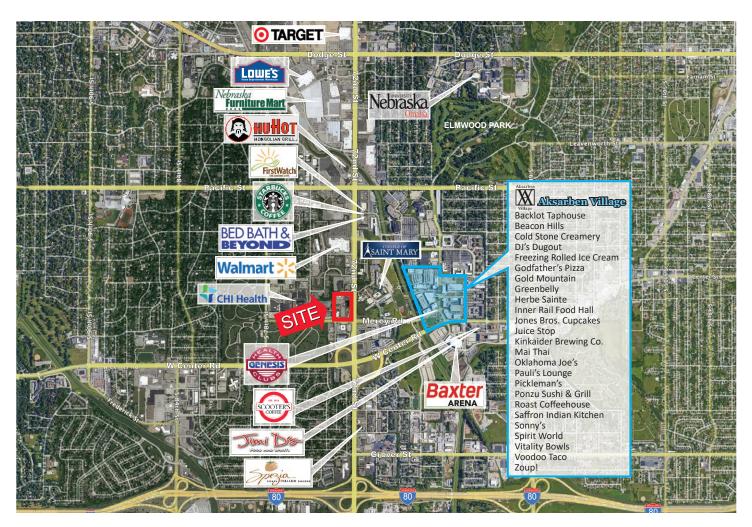

ding is extremely well-maintained and its list of amenities include:

- Workout Facility
- Renovated Lobbies
- Cafe Deli
- Shared Conference Rooms
- Covered Parking
- Amazing Views
- Beautiful Landscaping
- Two minutes from I-80



Workout Facility



Renovated Lobbies



Main Floor Cafe Deli



Build-out Example



Shared Lounge Area

## **FLOOR PLAN - 5th Floor**



## **FLOOR PLAN - 7th Floor**



## **FLOOR PLAN - 11th Floor**



## **FLOOR PLAN - 12th Floor**



## **FLOOR PLAN - 13th Floor**



## **FLOOR PLAN - 14th Floor**



#### **DRIVE-TIME MAP**



#### **KURT WEEDER**

Senior Associate +1 402 548 4001 kurt.weeder@lundco.com

#### **DYLAN MCCABE, CCIM**

Associate +1 402 548 4075 dylan.mccabe@lundco.com



2120 S. 72nd Street | Omaha, N<mark>E 6812</mark>

#### **RETAIL MAP**



#### **KURT WEEDER**

Senior Associate +1 402 548 4001 kurt.weeder@lundco.com

#### **DYLAN MCCABE, CCIM**

Associate +1 402 548 4075 dylan.mccabe@lundco.com