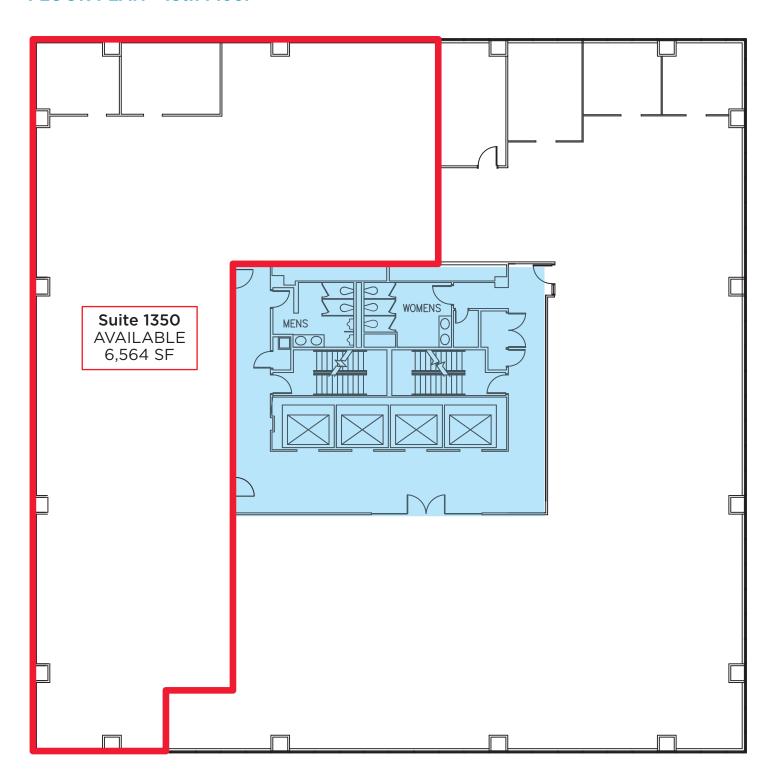

## **FLOOR PLAN - 13th Floor**

## **Availability**

Lease Rate \$26.00 PSF, Full Service

Total Available 25,986 SF Total Contiguous 6,564 SF

| Suite | Square Feet<br>(min - max) | Price/SF<br>FS | Date<br>Available |
|-------|----------------------------|----------------|-------------------|
| 500   | 6,640 - 6,640              | \$26.00        | Immediately       |
| 725   | 4,684 - 4,684              | \$26.00        | 60 Days           |
| 1111  | 2,107 - 2,107              | \$26.00        | Immediately       |
| 1275  | 2,671 - 2,671              | \$26.00        | Immediately       |
| 1350  | 6,564 - 6,564              | \$26.00        | 60 Days           |
| 1475  | 3,320 - 3,320              | \$26.00        | Immediately       |