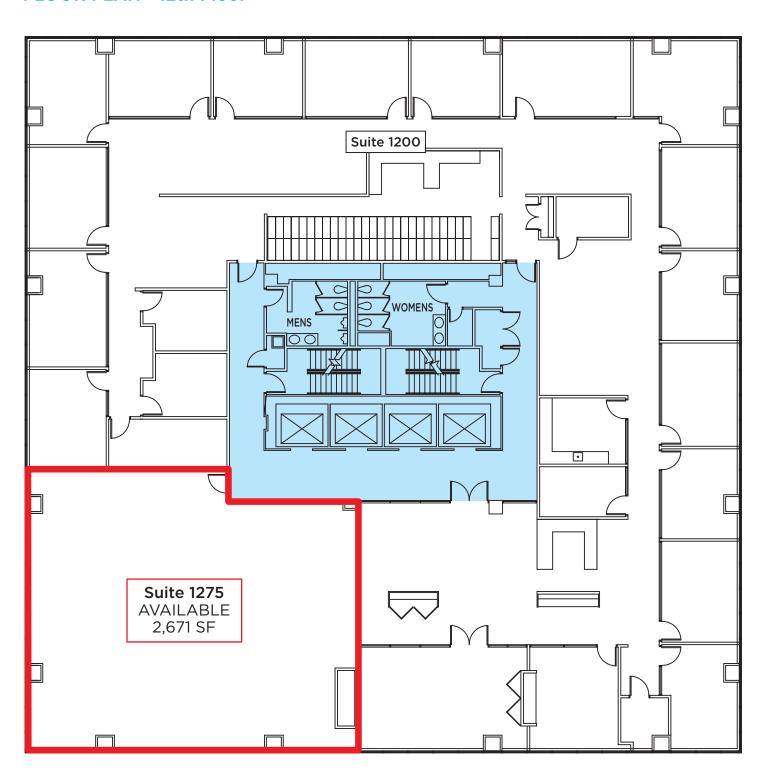

## **FLOOR PLAN - 12th Floor**

## **Availability**

Lease Rate \$26.00 PSF, Full Service

Total Available 25,986 SF Total Contiguous 6,564 SF

| Suite | Square Feet<br>(min - max) | Price/SF<br>FS | Date<br>Available |
|-------|----------------------------|----------------|-------------------|
| 500   | 6,640 - 6,640              | \$26.00        | Immediately       |
| 725   | 4,684 - 4,684              | \$26.00        | 60 Days           |
| 1111  | 2,107 - 2,107              | \$26.00        | Immediately       |
| 1275  | 2,671 - 2,671              | \$26.00        | Immediately       |
| 1350  | 6,564 - 6,564              | \$26.00        | 60 Days           |
| 1475  | 3,320 - 3,320              | \$26.00        | Immediately       |