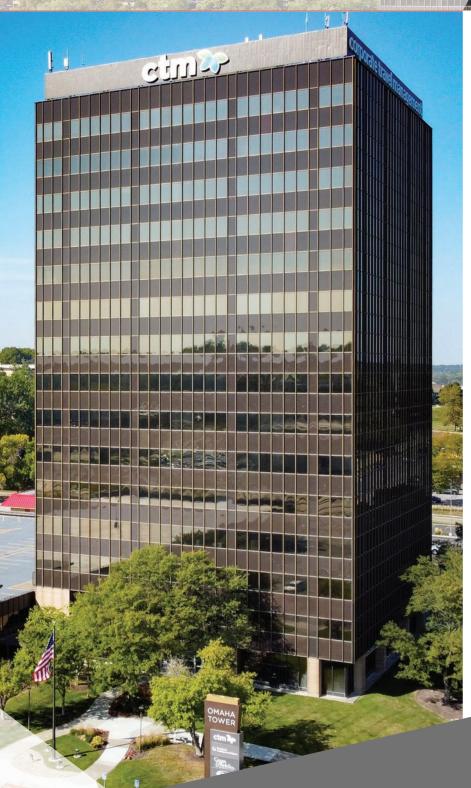

# **OMAHA TOWER**

2120 S. 72nd Street | Omaha, I

**FOR LEASE** 

# 25,986 SF Office Space Lease Rate: \$26.00 PSF FS

Omaha's premier office tower centrally located at 72nd & Mercy Road. Recently renovated with beautiful and modern finishes. Building offers excellent amenities including covered parking, cafe deli, workout facilities and shared conference rooms. Easy interstate access and great proximity to area retailers and restaurants. Join the Omaha Tower's list of prestigious tenants.

The Omaha Tower is not only one of the premier office towers in Omaha, it is also the ONLY multi-tenant high-rise building outside of the downtown area. Close proximity to numerous area amenities including Aksarben Village, The Shoppes at Aksarben and many other retail and restaurant options make this building an attractive location to work, dine and entertain. The building is directly off the 72nd Corridor making it truly an unmatched location for both visibility and access, just minutes from 1-80.