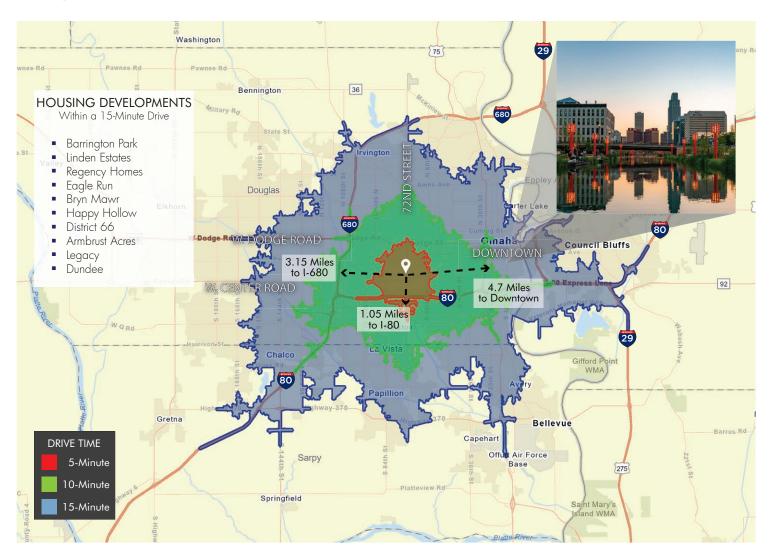

SF





## OMAHA TOWER

2120 S. 72nd Street | Omaha, N<mark>E 681</mark>

## **FOR LEASE**

#### **PROPERTY PHOTOS**

The Omaha Tower is a prime location for any business. Renovated in 2019 with beautiful and modern finishes, the building is extremely well-maintained and its list of amenities include:

- Workout Facility
- Renovated Lobbies
- Cafe Deli
- Shared Conference Rooms
- Covered Parking
- Amazing Views
- Beautiful Landscaping
- Two minutes from I-80



Workout Facility



Renovated Lobbies



Main Floor Cafe Deli



Build-out Example



Shared Lounge Area

## **FLOOR PLAN - 5th Floor**



## **FLOOR PLAN - 7th Floor**



## **FLOOR PLAN - 11th Floor**



## **FLOOR PLAN - 12th Floor**



## **FLOOR PLAN - 13th Floor**



## **FLOOR PLAN - 14th Floor**



#### **DRIVE-TIME MAP**



#### **KURT WEEDER**

Senior Associate +1 402 548 4001 kurt.weeder@lundco.com

#### **DYLAN MCCABE, CCIM**

Associate +1 402 548 4075 dylan.mccabe@lundco.com



2120 S. 72nd Street | Omaha, N<mark>E 6812</mark>

#### **RETAIL MAP**



#### **KURT WEEDER**

Senior Associate +1 402 548 4001 kurt.weeder@lundco.com

#### **DYLAN MCCABE, CCIM**

Associate +1 402 548 4075 dylan.mccabe@lundco.com