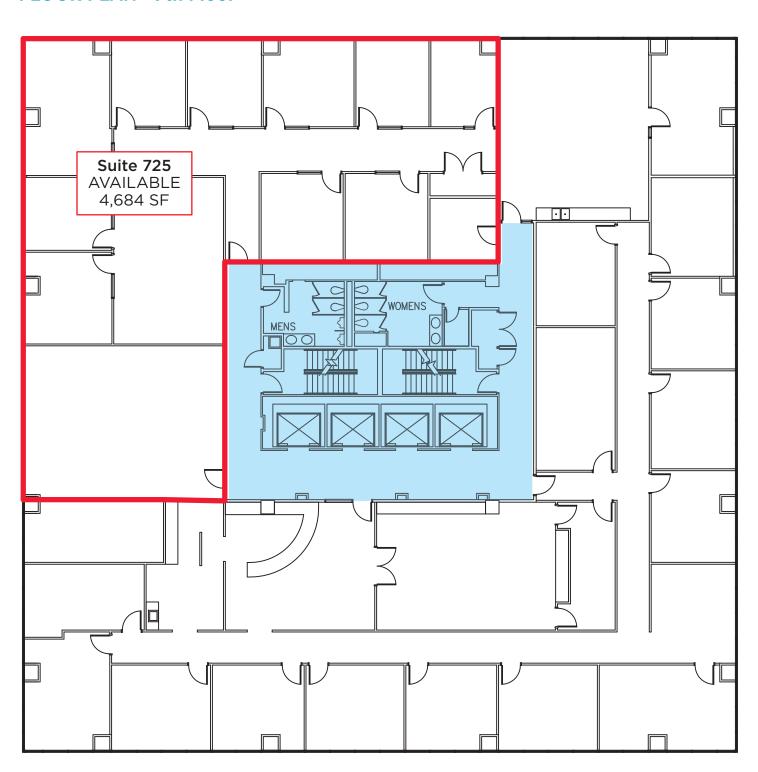

## **FLOOR PLAN - 7th Floor**

## **Availability**

Lease Rate \$26.00 PSF, Full Service

Total Available 25,986 SF Total Contiguous 6,564 SF

| Suite | Square Feet<br>(min - max) | Price/SF<br>FS | Date<br>Available |
|-------|----------------------------|----------------|-------------------|
| 500   | 6,640 - 6,640              | \$26.00        | Immediately       |
| 725   | 4,684 - 4,684              | \$26.00        | 60 Days           |
| 1111  | 2,107 - 2,107              | \$26.00        | Immediately       |
| 1275  | 2,671 - 2,671              | \$26.00        | Immediately       |
| 1350  | 6,564 - 6,564              | \$26.00        | 60 Days           |
| 1475  | 3,320 - 3,320              | \$26.00        | Immediately       |