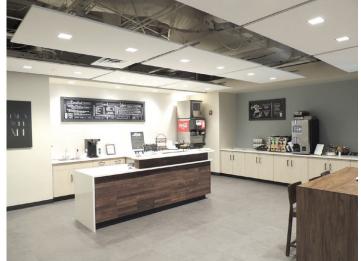

#### **PROPERTY PHOTOS**

The Omaha Tower is a prime location for any business. Renovated in 2019 with beautiful and modern finishes, the building is extremely well-maintained and its list of amenities include:

- Workout Facility
- Renovated Lobbies
- Cafe Deli
- Shared Conference Rooms
- Covered Parking
- Amazing Views
- Beautiful Landscaping
- Two minutes from I-80

Workout Facility

Renovated Lobbies

Main Floor Cafe Deli