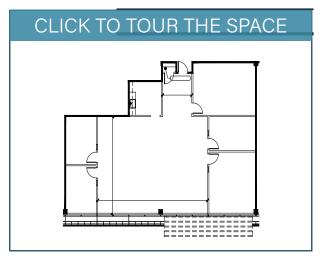

anagement



Walking trail from property to Peachtree Corners Town Center



Ample, convenient parking



Car charging stations available

### **DRIVE** TIMES

141 Peachtree Parkway 0.2 Mile 1.5 Miles Peachtree Industrial Blvd via Medlock Bridge Rd 5 Miles I-85 via Medlock Bridge Rd, Buford Hwy, Beaver Run Rd 6 Miles I-285 via 141 15 Miles Buckhead via 141, I-285, GA400 20 Miles Midtown via 141, I-285, GA400

Downtown via 141, I-285,

I-85

22 Miles

### **DAVINCI COURT'S WALKABLE EXPERIENCE**



## **DAVINCI COURT'S** WALKABLE EXPERIENCE





PEACHTREE CORNERS TOWN CENTER





PEACHTREE CORNERS TOWN GREEN

# CLICK TO TOUR THE SPACE

**3720 Davinci - 1st Floor Suite 125 - 5,070 Sqft** 

# 

3720 Davinci - 1st Floor Suite 175 - 5,501 Sqft



3740 Davinci - 3rd Floor Suite 325 - 4,041 Sqft



3740 Davinci - 4th Floor Suite 450 - 2,652 Sqft



3740 Davinci - 4th Floor Suite 470 - 1,732 Sqft



For leasing information, contact:

**Stephen Clifton** 

803.238.0719 stephen.clifton@cushwake.com **Zach Wooten** 

404.308.5085 zach.wooten@cushwake.com

Payton Maxheimer
912.547.2272
payton.maxheimer@cushwake.com