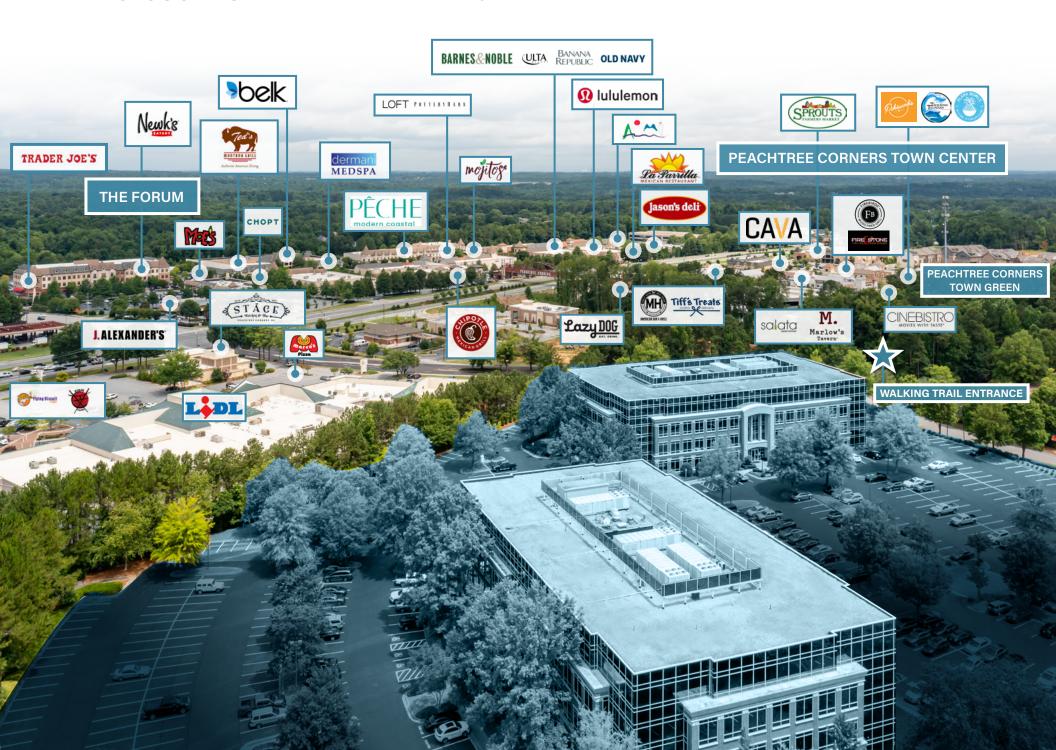

### **DAVINCI COURT'S WALKABLE EXPERIENCE**

## **DAVINCI COURT'S** WALKABLE EXPERIENCE

PEACHTREE CORNERS TOWN CENTER

PEACHTREE CORNERS TOWN GREEN

### **PROPERTY** HIGHLIGHTS

Property features numerous restaurants and shopping directly across the street at The Forum and Peachtree Corners Town Center

Customizable Class A office space in the heart of Peachtree Corners