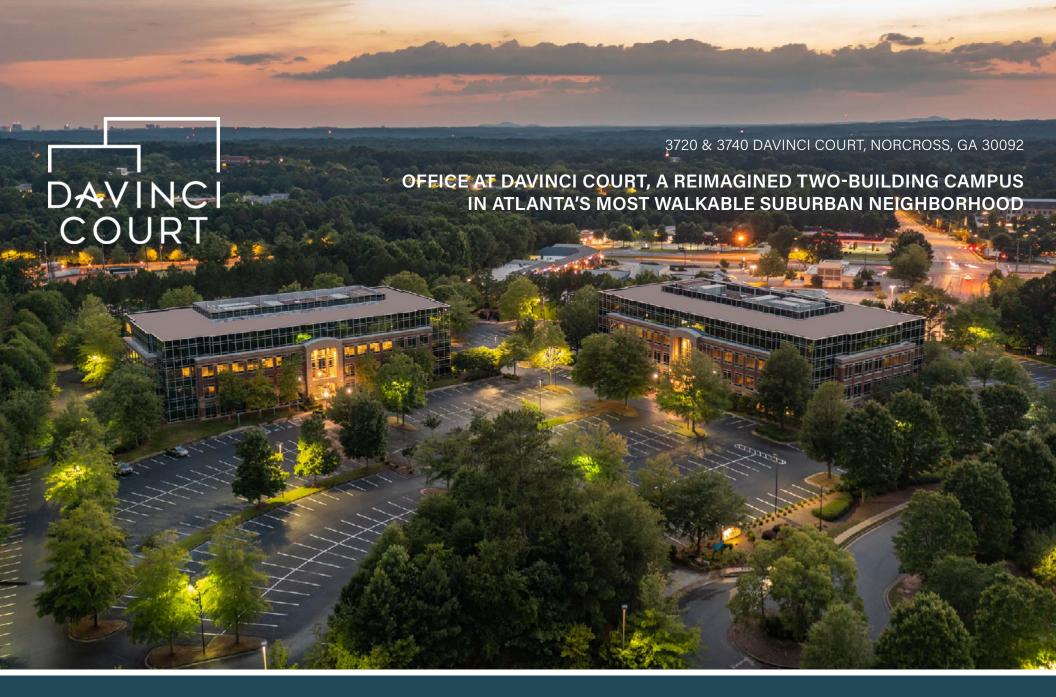

## **EXPERIENCE** DAVINCI COURT

Davinci Court is comprised of two class-A office buildings located at 3720 and 3740 Davinci Court in the heart of Peachtree Corners, Georgia. From inside and out, both buildings have been activated to provide a place for companies who thrive in today's workplace environment. Conveniently located, Davinci Court provides numerous offerings of restaurants and retail just steps away from campus.

### **PROPERTY** HIGHLIGHTS

Property features numerous restaurants and shopping directly across the street at The Forum and Peachtree Corners Town Center

Customizable Class A office space in the heart of Peachtree Corners