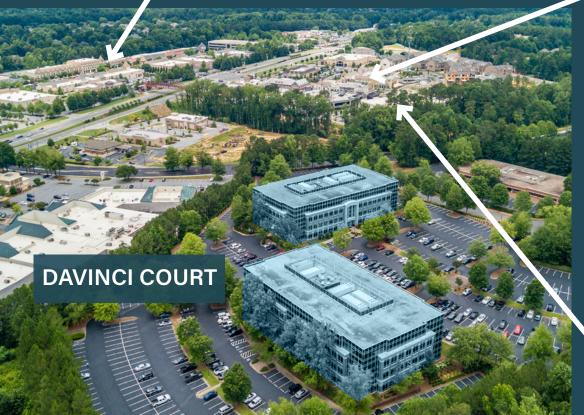

## **EXPERIENCE** DAVINCI COURT

Davinci Court is comprised of two class-A office buildings located at 3720 and 3740 Davinci Court in the heart of Peachtree Corners, Georgia. From inside and out, both buildings have been activated to provide a place for companies who thrive in today's workplace environment. Conveniently located, Davinci Court provides numerous offerings of restaurants and retail just steps away from campus.

### **DAVINCI COURT'S WALKABLE EXPERIENCE**

## **DAVINCI COURT'S** WALKABLE EXPERIENCE

PEACHTREE CORNERS TOWN CENTER

PEACHTREE CORNERS TOWN GREEN