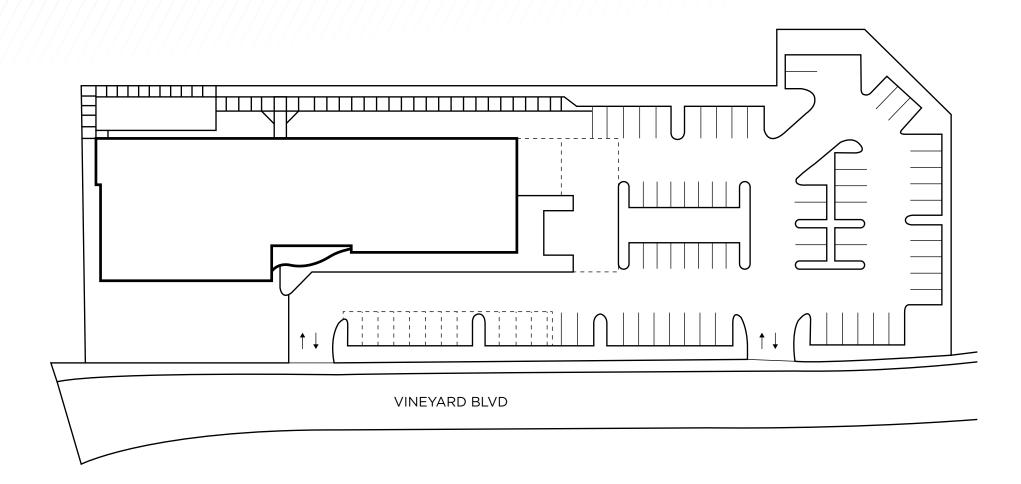

R&D and industrial market with not a lot of availability. At 100% leased with a longstanding existing tenant; the Property offers investors a rare opportunity to purchase an R&D/flex building with significant infrastructure in highly desirable Silicon Valley. 16035 Vineyard Boulevard offers a 3.84 per 1,000 square foot parking ratio on +/-1.84 acres of land. 16035 Vineyard Boulevard is close to downtown Morgan Hill, less than 2 miles from the Morgan Hill Caltrain station and less than 1 mile from Highway 101.

#### PROPERTY HIGHLIGHTS



±21,049

SQUARE FOOT BUILDING



±1.84

ACRE LOT (±154,779 SF)



1990

YEAR BUILT



16' - 20'

CLEAR HEIGHT



2

GRADE LEVEL DOORS



±3.84/1000

PARKING (±82 STALLS)



1,600A @ 480V

POWER



/ /1

NUMBER OF TENANTS



PG&E

UTILITIES

## SITE PLAN





## **FLOOR PLAN**



No warranty or representation, expressed or implied, is made to the accuracy or completeness of the information contained herein, and same is submitted subject to errors or omissions on the floorplans. Please be advised that the floorplans are not to scale.

#### NEIGHBORING

## **AMENITIES**



# 16035 VINEYARD BLVD

MORGAN HILL, CA

100% LEASED SINGLE TENANT R&D PROPERTY

#### **INVESTMENT CONTACT**

Jon DeCoite (408) 615 3408 jon.decoite@cushwake.com Lic. #01471300



©2024 Cushman & Wakefield. All rights reserved. The information contained in this communication is strictly confidential. This information has been obtained from sources believed to be reliable but has not been verified. NO WARRANTY OR REPRESENTATION, EXPRESS OR IMPLIED, IS MADE AS TO THE CONDITION