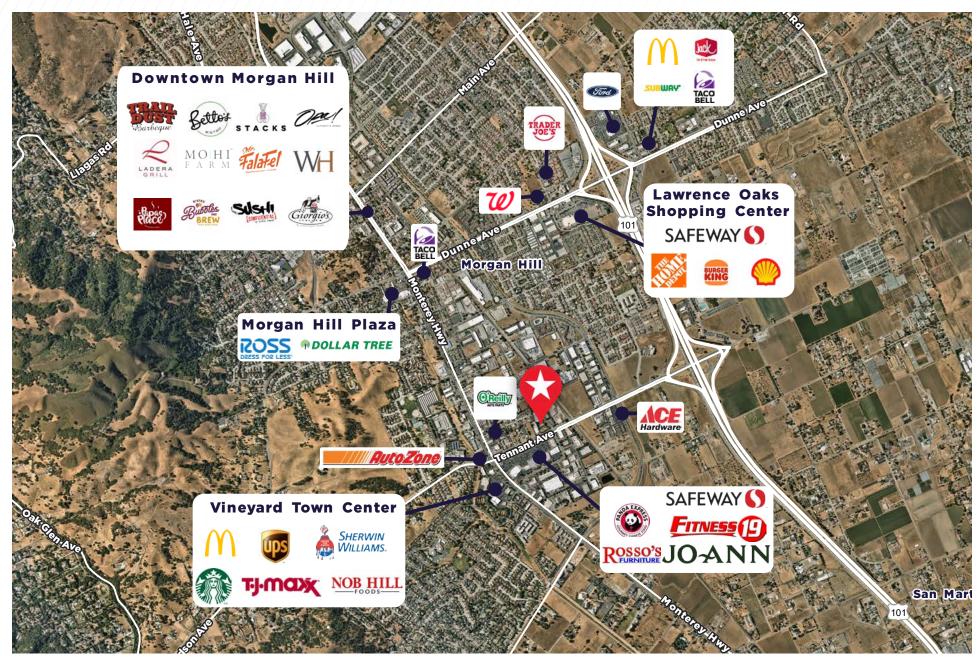

t parking ratio on +/-1.84 acres of land. 16035 Vineyard Boulevard is close to downtown Morgan Hill, less than 2 miles from the Morgan Hill Caltrain station and less than 1 mile from Highway 101.

#### PROPERTY HIGHLIGHTS



±21,049

SQUARE FOOT BUILDING



±1.84

ACRE LOT (±154,779 SF)



1990

YEAR BUILT



16' - 20'

CLEAR HEIGHT



2

GRADE LEVEL DOORS



±3.84/1000

PARKING (±82 STALLS)



1,600A @ 480V

POWER



/ /1

NUMBER OF TENANTS



PG&E

UTILITIES

## SITE PLAN





## **FLOOR PLAN**



No warranty or representation, expressed or implied, is made to the accuracy or completeness of the information contained herein, and same is submitted subject to errors or omissions on the floorplans. Please be advised that the floorplans are not to scale.

#### NEIGHBORING

## **AMENITIES**



# 16035 VINEYARD BLVD

MORGAN HILL, CA

100% LEASED SINGLE TENANT R&D PROPERTY

#### **INVESTMENT CONTACT**

Jon DeCoite (408) 615 3408 jon.decoite@cushwake.com Lic. #01471300



©2024 Cushman & Wakefield. All rights reserved. The information contained in this communication is strictly confidential. This information has been obtained from sources believed to be reliable but has not been verified. NO WARRANTY OR REPRESENTATION, EXPRESS OR IMPLIED, IS MADE AS TO THE CONDITION OF THE PROPERTY (OR PROPERTIES) REFERENCED HEREIN OR AS TO THE ACCURACY OR COMPLETENESS OF THE INFORMATION CONTAINED HEREIN, AND SAME IS SUBMITTED SUBJECT TO ERRORS, OMISSIONS, CHANGE OF PRICE, RENTAL OR OTHER CONDITIONS, WITHDRAWAL WITHOUT NOTICE, AND TO ANY SPECIAL LISTING CONDITIONS IMPOSED BY THE PROPERTY OWNER(S)