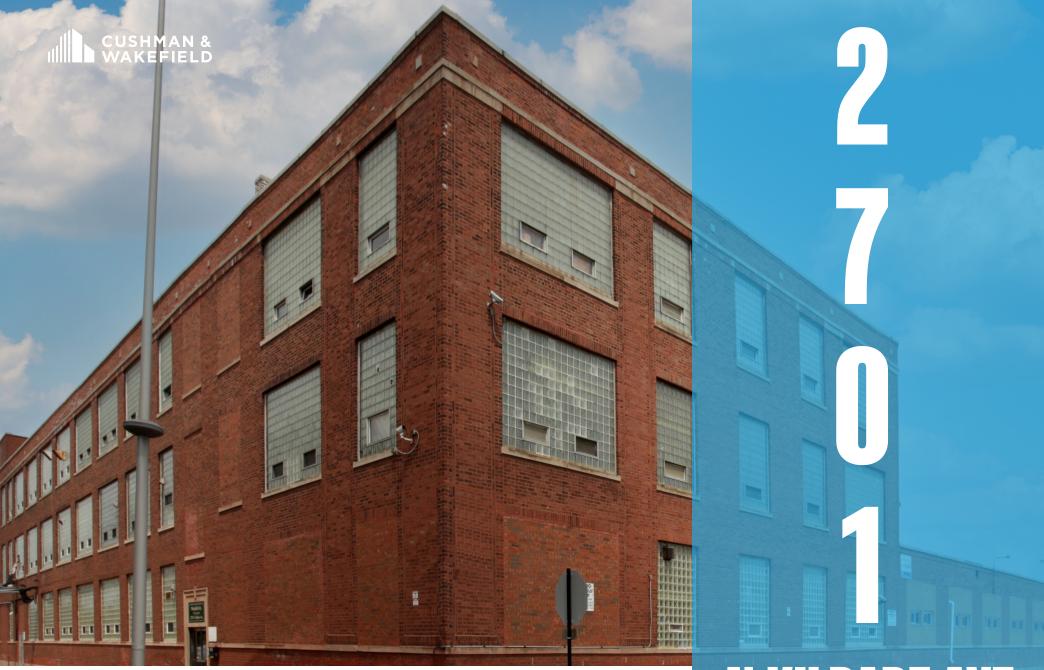

# **203,518 SF AVAILABLE**

## N KILDARE AVE Chicago, IL

## 2701 N KILDARE AVE Chicago, IL

**PROPERTY FEATURES Building Size:** 203,518 SF **Clear Height:** 14' Floor 1 SF Available: 163,740 SF Truck-Height Loading Docks: 10 Docks Floor 2 SF Available: 19,760 SF Van-Height Loading Docks: 2 Docks Floor 3 SF Available: Drive-In Doors: 2 Doors 20,018 SF