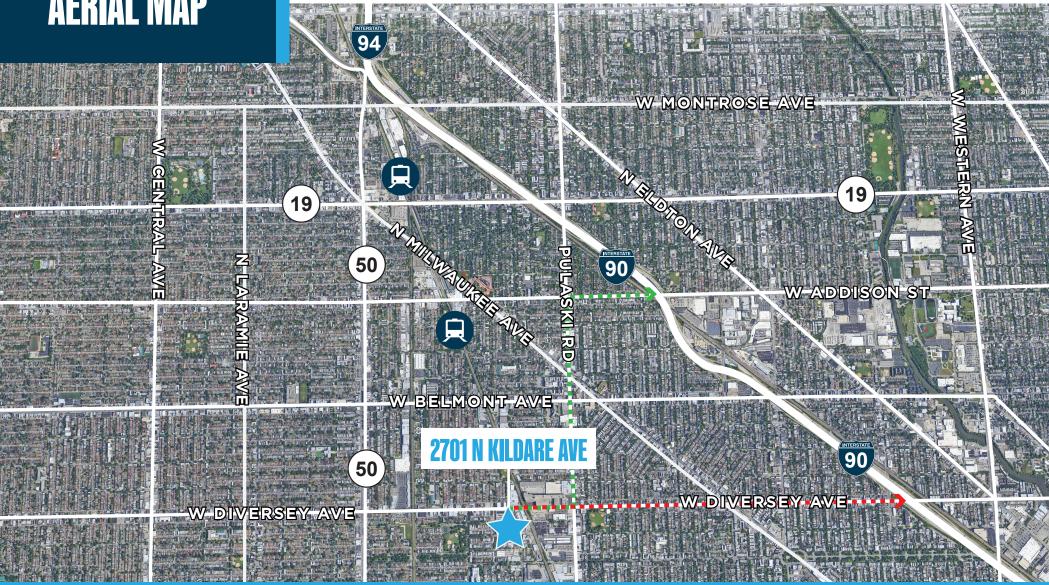

## 2701 N KILDARE AVE Chicago, IL

**PROPERTY FEATURES Building Size:** 203,518 SF **Clear Height:** 14' Floor 1 SF Available: 163,740 SF Truck-Height Loading Docks: 10 Docks Floor 2 SF Available: 19,760 SF Van-Height Loading Docks: 2 Docks Floor 3 SF Available: Drive-In Doors: 2 Doors 20,018 SF

### W SCHUBERT AVE

2 MILES TO I-90

**3.2 MILES** TO I-94

9.6 MILES TO DOWNTOWN CHICAGO

**10.5 MILES** TO MIDWAY

**11.4 MILES** TO O'HARE

STEVE STONE + 1 847 720 1364 steve.stone@cushwake.com COLIN GREEN +1 312 334 7202 colin.s.green@cbre.com MATT COWIE +1 312 735 6510 matt.cowie@cbre.com