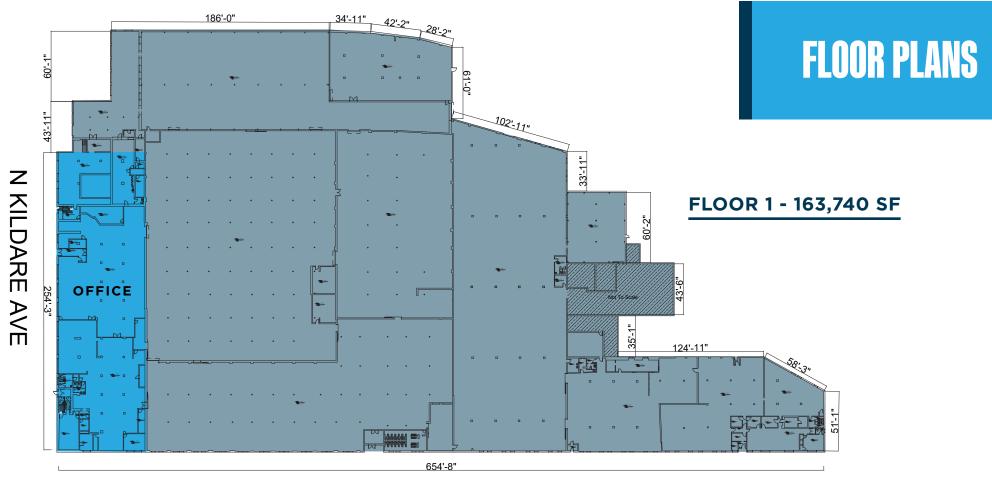

## 2701 N KILDARE AVE Chicago, IL

**PROPERTY FEATURES Building Size:** 203,518 SF **Clear Height:** 14' Floor 1 SF Available: 163,740 SF Truck-Height Loading Docks: 10 Docks Floor 2 SF Available: 19,760 SF Van-Height Loading Docks: 2 Docks Floor 3 SF Available: Drive-In Doors: 2 Doors 20,018 SF