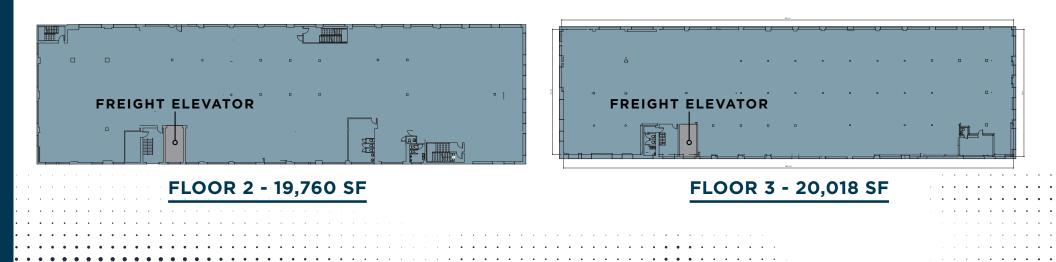

## 2701 N KILDARE AVE Chicago, IL

**PROPERTY FEATURES Building Size:** 203,518 SF **Clear Height:** 14' Floor 1 SF Available: 163,740 SF Truck-Height Loading Docks: 10 Docks Floor 2 SF Available: 19,760 SF Van-Height Loading Docks: 2 Docks Floor 3 SF Available: Drive-In Doors: 2 Doors 20,018 SF