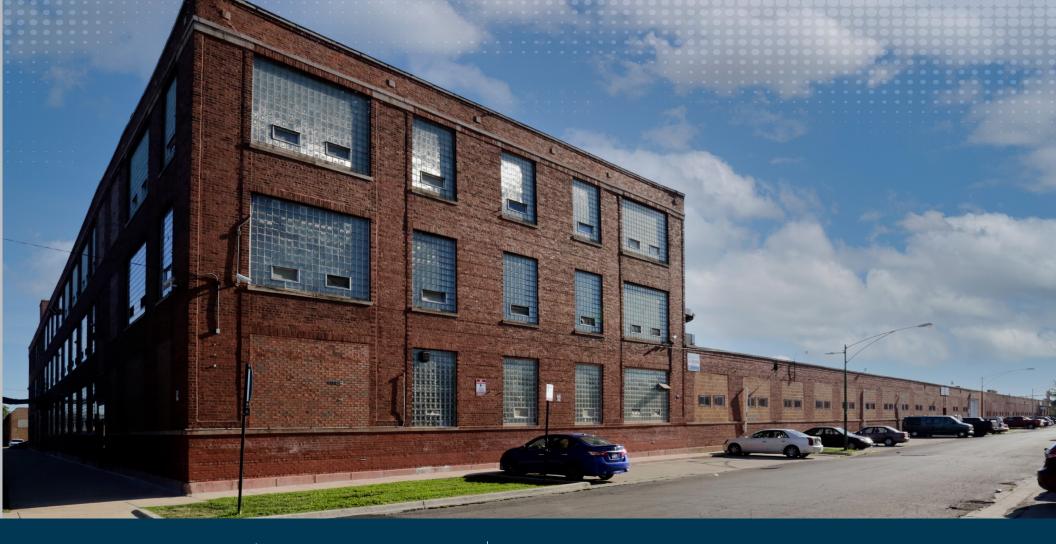

## 2701 N KILDARE AVE Chicago, IL

**PROPERTY FEATURES Building Size:** 203,518 SF **Clear Height:** 14' Floor 1 SF Available: 163,740 SF Truck-Height Loading Docks: 10 Docks Floor 2 SF Available: 19,760 SF Van-Height Loading Docks: 2 Docks Floor 3 SF Available: Drive-In Doors: 2 Doors 20,018 SF

#### PROPERTY HIGHLIGHTS

Secured parking onsite

Recent renovations completed