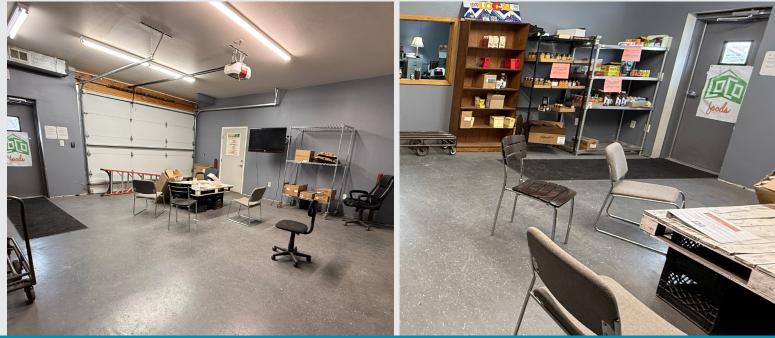

## PROPERTY HIGHLIGHTS

| SF AVAILABLE | 9,500 - 15,000 SF |
|--------------|-------------------|
| LEASE RATE   | \$13.00           |

**NNN** \$4.25

- FOR LEASE -

#### **128 RACQUETTE DRIVE**

FORT COLLINS, CO 80524

LEASE RATE \$13.00, NNN \$4.25, 9,500 SF - 15,000 SF

FENCED OUTDOOR STORAGE