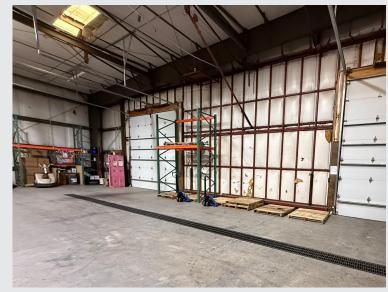

## PROPERTY HIGHLIGHTS

| SF AVAILABLE | 9,500 - 15,000 SF |
|--------------|-------------------|
| LEASE RATE   | \$13.00           |

**NNN** \$4.25

- FOR LEASE -

#### **128 RACQUETTE DRIVE**

FORT COLLINS, CO 80524

LEASE RATE \$13.00, NNN \$4.25, 9,500 SF - 15,000 SF

FENCED OUTDOOR STORAGE