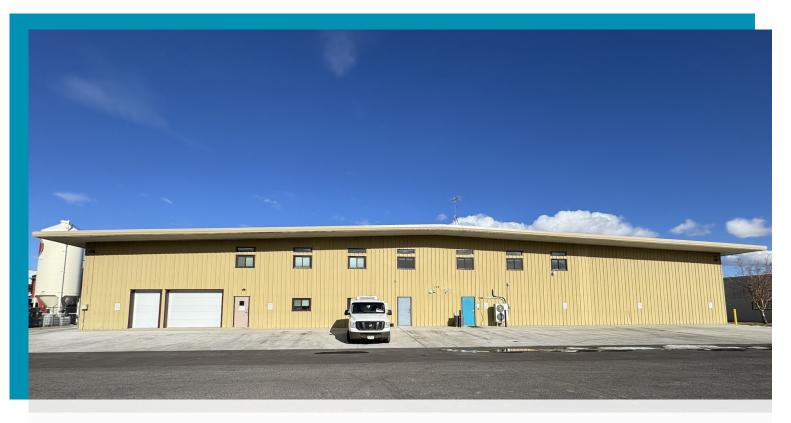

### FOR LEASE

# **128 RACQUETTE DRIVE**

## FORT COLLINS, CO 80524

LEASE RATE \$13.00, NNN \$4.25 9,500-15,000 SF AVAILABLE PLUS APPROXIMATELY 14,000 SF FENCED YARD