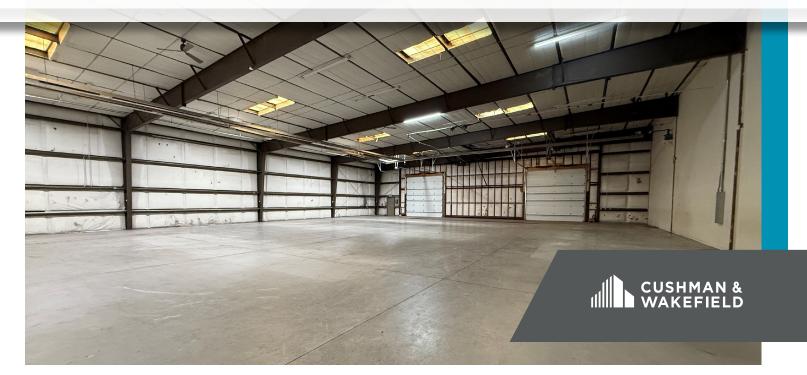

## PROPERTY HIGHLIGHTS

| SF AVAILABLE | 9,500 - 15,000 SF |
|--------------|-------------------|
| LEASE RATE   | \$13.00           |

**NNN** \$4.25

- FOR LEASE -

#### **128 RACQUETTE DRIVE**

FORT COLLINS, CO 80524

LEASE RATE \$13.00, NNN \$4.25, 9,500 SF - 15,000 SF

FENCED OUTDOOR STORAGE