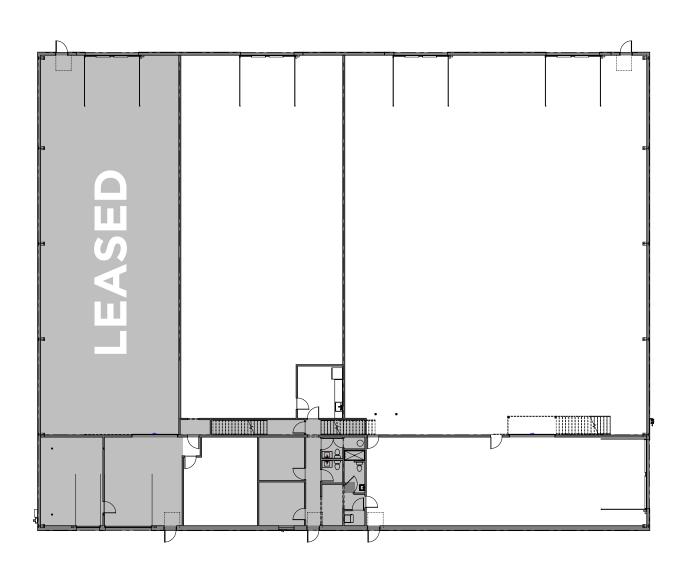

## PROPERTY HIGHLIGHTS

| SF AVAILABLE | 9,500 - 15,000 SF |
|--------------|-------------------|
| LEASE RATE   | \$13.00           |

**NNN** \$4.25

- FOR LEASE -

#### **128 RACQUETTE DRIVE**

FORT COLLINS, CO 80524

LEASE RATE \$13.00, NNN \$4.25, 9,500 SF - 15,000 SF

FENCED OUTDOOR STORAGE