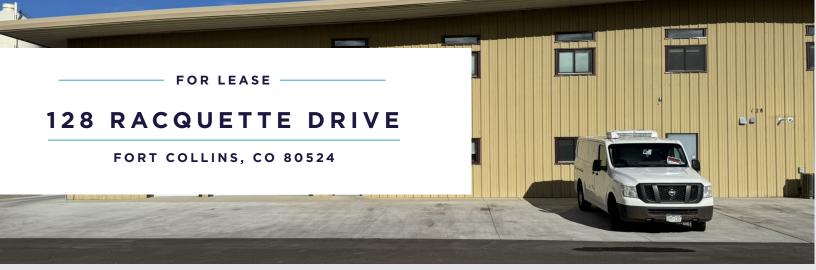

### FOR LEASE

# **128 RACQUETTE DRIVE**

## FORT COLLINS, CO 80524

LEASE RATE \$13.00, NNN \$4.25 9,500-15,000 SF AVAILABLE PLUS APPROXIMATELY 14,000 SF FENCED YARD