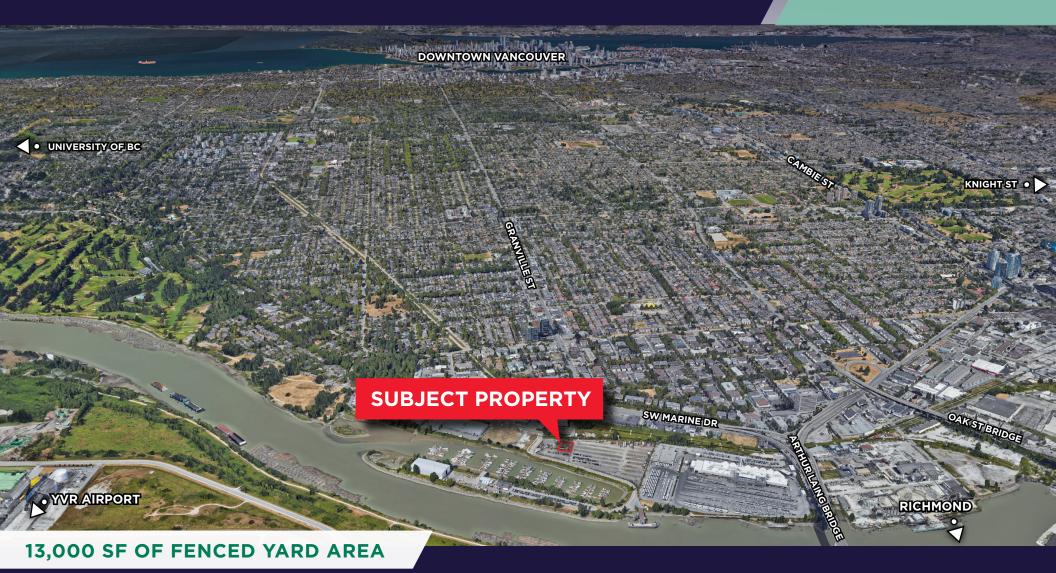

#### **OPPORTUNITY:**

To lease approximately 13,000 SF of well located fenced yard area for outdoor storage use in South Vancouver.

#### LOCATION:

The property is located in the sought after Marpole industrial area of South Vancouver, which provides strategic access to all points north, east and south including downtown Vancouver, Richmond, the Vancouver International Airport (YVR), as well as Burnaby, Coquitlam, and the Fraser Valley. Major transportation routes including Granville Street, SW Marine Drive, the Oak Street Bridge, and Knight Street are in direct proximity, connecting to Highway 91 and Highway 99 south to the US border. The area is home to an abundance of amenities along Granville St and SW Marine Dr.

#### SITE AREA:

13,000 SF (approximately)