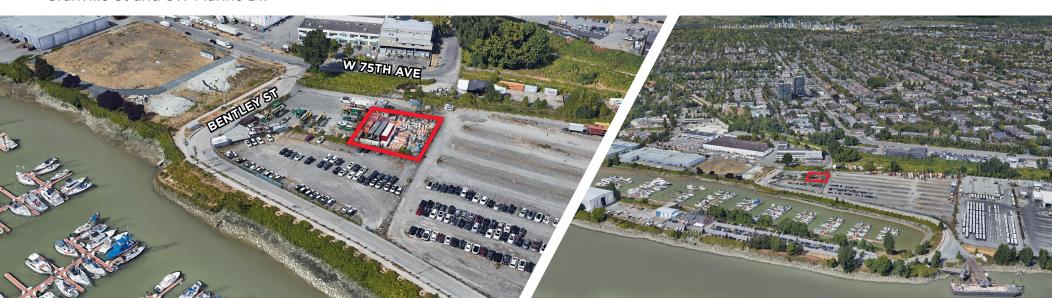

#### **OPPORTUNITY:**

To lease approximately 13,000 SF of well located fenced yard area for outdoor storage use in South Vancouver.

#### SITE AREA:

13,000 SF (approximately)