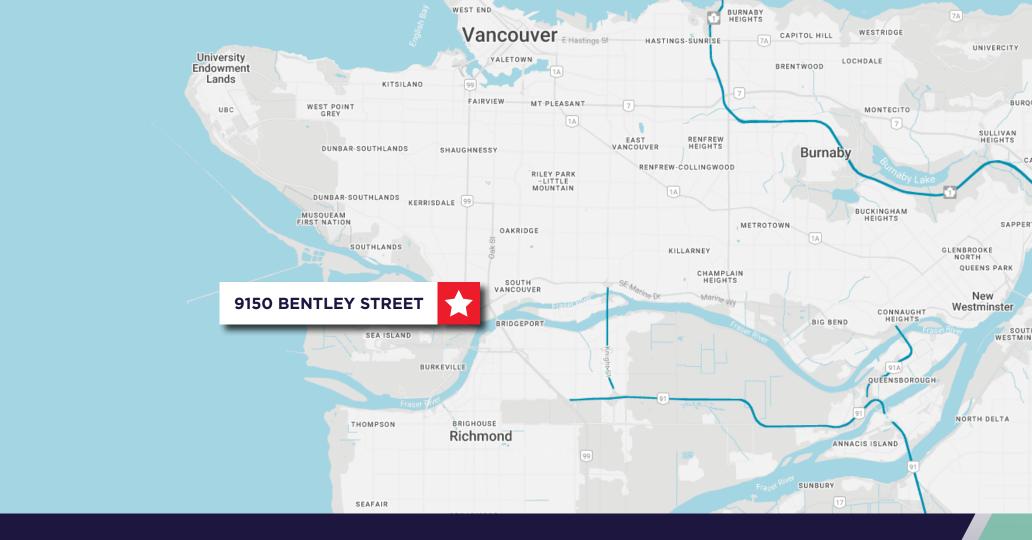

#### LOCATION:

The property is located in the sought after Marpole industrial area of South Vancouver, which provides strategic access to all points north, east and south including downtown Vancouver, Richmond, the Vancouver International Airport (YVR), as well as Burnaby, Coquitlam, and the Fraser Valley. Major transportation routes including Granville Street, SW Marine Drive, the Oak Street Bridge, and Knight Street are in direct proximity, connecting to Highway 91 and Highway 99 south to the US border. The area is home to an abundance of amenities along Granville St and SW Marine Dr.