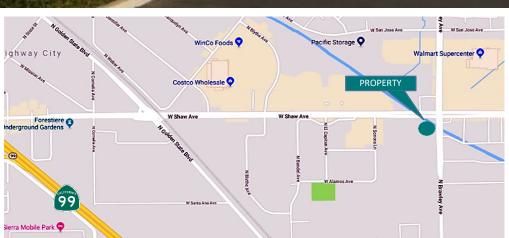

#### **PROPERTY FEATURES**

- ±398,100 SF Six Building Industrial/Distribution/Retail Park
- Dock High and Grade Level Loading
- 18'-24' Clear Heights
- Parking Ratio: 1.3/1,000 SF
- Located Just East of Highway 99 on Shaw and Brawley Avenues
- Zoned IL (Light Industrial)
- Professionally Managed
- Longer term lease available.

#### **SUITE FEATURES**

- Suite 109
- Total ±6,000 SF
- 2 Dock High Doors (9' x 10')
- 1 Grade Level Door (9' x 12')
- 18' Clear Height
- Fully Sprinklered
- Brawley Avenue Visibility
- Brawley / Werrae Visibilit
- Available immediately
- \$0.55/sf until 3/31/2026