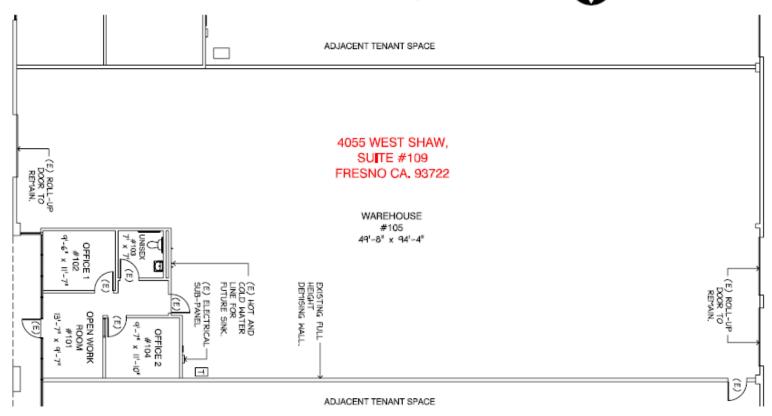

### SHAW COMMERCE CENTER

OFFICE AREA: 516 SQ. FT. NORTH WAREHOUSE AREA: 5,484 SQ. FT. TOTAL AREA: 6,000 SQ. FT.

For more information please contact:

JEFFREY W. LAURITZEN Lic. #01035392 559.433.3540

jeff.lauritzen@cushwake.com