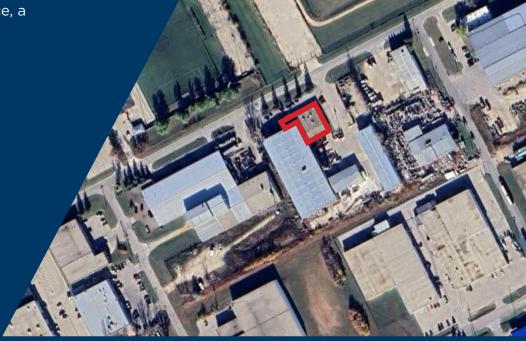

Stephen Sherlock
Vice President
T 204 928 5011
C 204 799 5526
steve.sherlock@cwstevenson.ca

James Toker
Associate
T 204 934 6210
C 204 914 8423
james.toker@cwstevenson.ca





Fully developed office space available for lease

• Build out features multiple private offices, shared working space, a boardroom and a kitchenette

• Plenty of on-site parking

- Located in the heart of south west Winnipeg, one of the city's most desirable areas with convenient access to Waverley Street and McGillivray Boulevard
- Easy access to the Southwest Rapid Transitway
- Also available (+/-) 10,105 sf warehouse space for lease
- Zoned M2

LEASE RATE: \$19.95 PSF

**CAM & TAX:** \$6.63 PSF (2025 EST)



## **AREA OVERVIEW**



## **PHOTOS**









## **PHOTOS**









## OFFICE FLOOR PLAN





Stephen Sherlock Vice President

T 204 928 5011 C 204 799 5526 steve.sherlock@cwstevenson.ca James Toker Associate

T 204 934 6210 C 204 914 8423

james.toker@cwstevenson.ca



Independently Owned and Operated / A Member of the Cushman & Wakefield Alliance ©2025 Cushman & Wakefield. All rights reserved. The information contained in this communication is strictly confidential.

This information has been obtained from sources believed to be reliable but has not been verified. NO WARRANTY OR REPRESENTATION, EXPRESS OR IMPLIED, IS MADE AS TO THE CONDITION OF THE PROPERTY (OR PROPERTIES)

REFERENCED HEREIN OR AS TO THE ACCURACY OR COMPLETENESS OF THE INFORMATION CONTAINED HEREIN, AND SAME IS SUBMIT