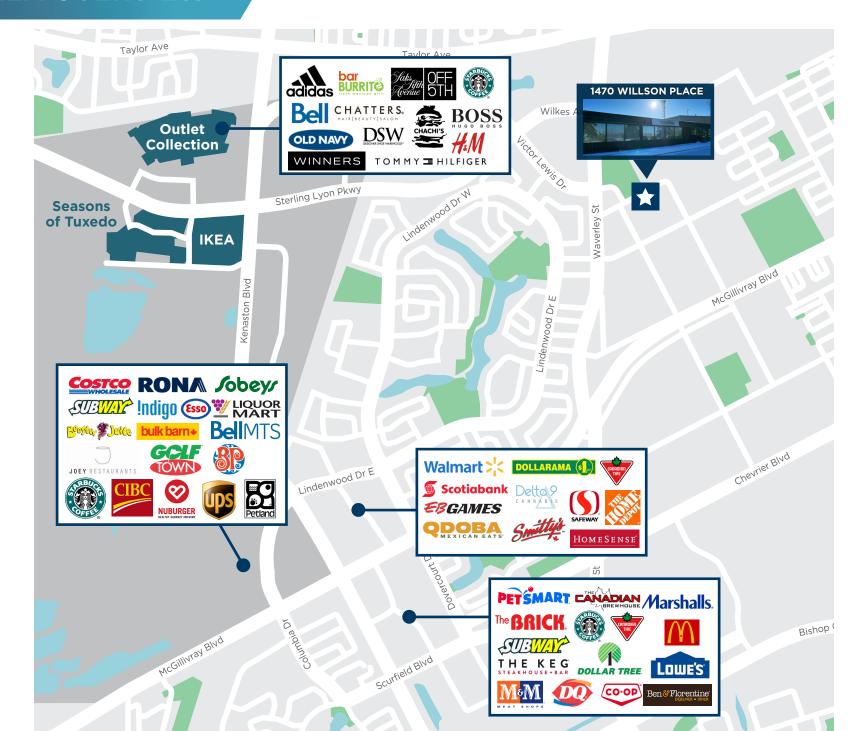

Stephen Sherlock
Vice President
T 204 928 5011
C 204 799 5526
steve.sherlock@cwstevenson.ca

James Toker
Associate
T 204 934 6210
C 204 914 8423
james.toker@cwstevenson.ca





Fully developed office space available for lease

• Build out features multiple private offices, shared working space, a boardroom and a kitchenette

• Plenty of on-site parking

- Located in the heart of south west Winnipeg, one of the city's most desirable areas with convenient access to Waverley Street and McGillivray Boulevard
- Easy access to the Southwest Rapid Transitway
- Also available (+/-) 10,105 sf warehouse space for lease
- Zoned M2

LEASE RATE: \$19.95 PSF

**CAM & TAX:** \$6.63 PSF (2025 EST)



## **AREA OVERVIEW**



## **PHOTOS**









## **PHOTOS**









## OFFICE FLOOR PLAN





Stephen Sherlock Vice President

T 204 928 5011 C 204 799 5526 steve.sherlock@cwstevenson.ca James Toker Associate

T 204 934 6210 C 204 914 8423

james.toker@cwstevenson.ca



Independently Owned and Operated / A Member of the Cushman & Wakefield Alliance ©2025 Cushman & Wakefield. All rights reserved. The information contained in this communication is strictly confidential.

This information has been obtained from sources believed to be reliable but has not been verified. NO WARRANTY OR REPRESENTATION, EXPRESS OR IMPLIED, IS MADE AS TO THE CONDITION OF THE PROPERTY (OR PROPERTIES)

REFERENCED HEREIN OR AS TO THE ACCURACY OR COMPLETENESS OF THE INFORMATION CONTAINED HEREIN, AND SAME IS SUBMITTED SUBJECT TO ERRORS, O