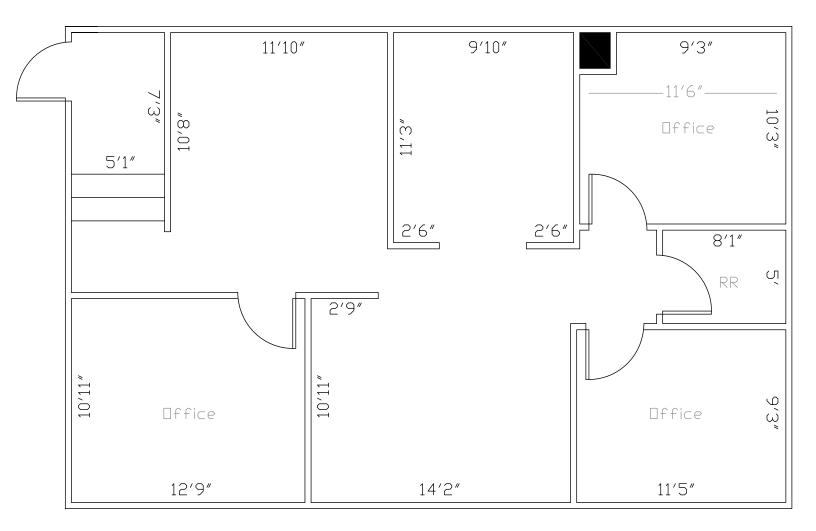

Total Available: 1,200 SF

Building Size: 6,782 SF

Number of Spaces: Two

Zoning: CC

Estimated MUD Cost: \$60 - \$120/month

Estimated OPPD Cost: \$130/month

<sup>\*\*</sup> Floor plan measurements are approximate and are for illustration purposes only.