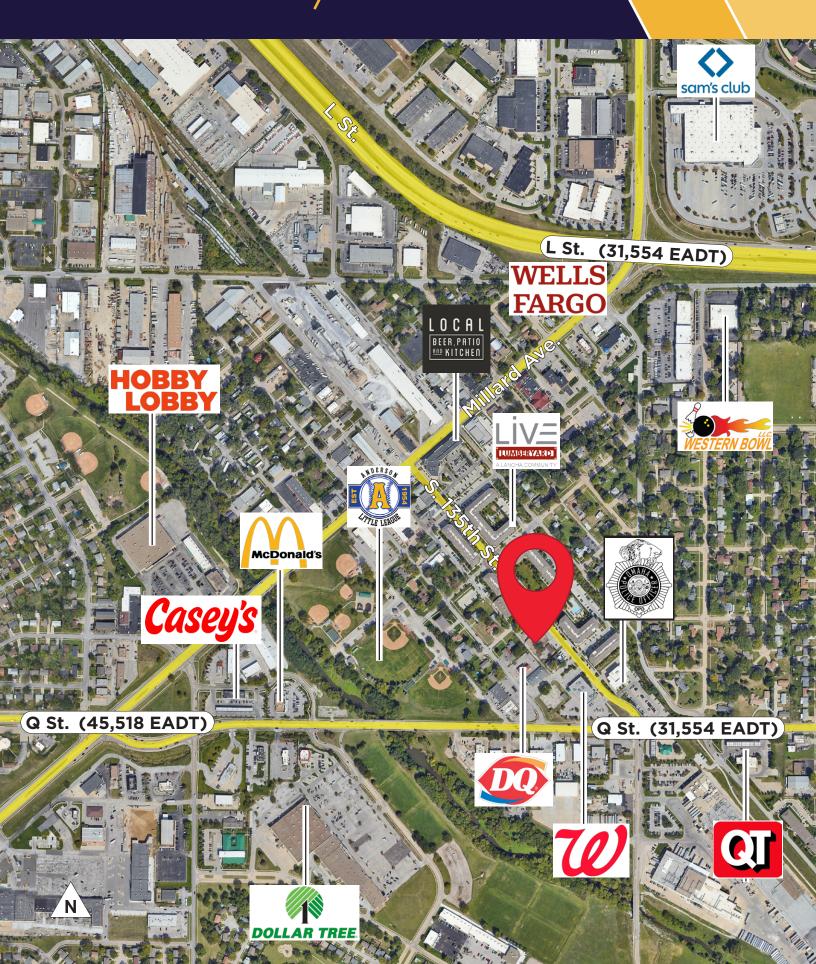

Join the Lumberyard District! This recently built-out office space with amazing finishes sits on 135th Street with easy access from Millard Avenue and Q Street.

Lease Rate: \$22.50 Modified Gross

Monthly Rent: \$2,250

Total Available: 1,200 SF

Building Size: 6,782 SF

Number of Spaces: Two

Zoning: CC

Estimated MUD Cost: \$60 - \$120/month

Estimated OPPD Cost: \$130/month



<sup>\*\*</sup> Floor plan measurements are approximate and are for illustration purposes only.

# PHOTO\$/









## AERIAL MAP



## DEMOGRAPHICS/



#### **DEMOGRAPHICS**

#### **POPULATION**

1 - MILE 8,620 3 - MILE 88,697 5 - MILE 216,863

#### MEDIAN HH INCOME

\$84,835 \$114,434 \$131,409

### NUMBER OF HOUSEHOLDS

3,663 36,508 87,021