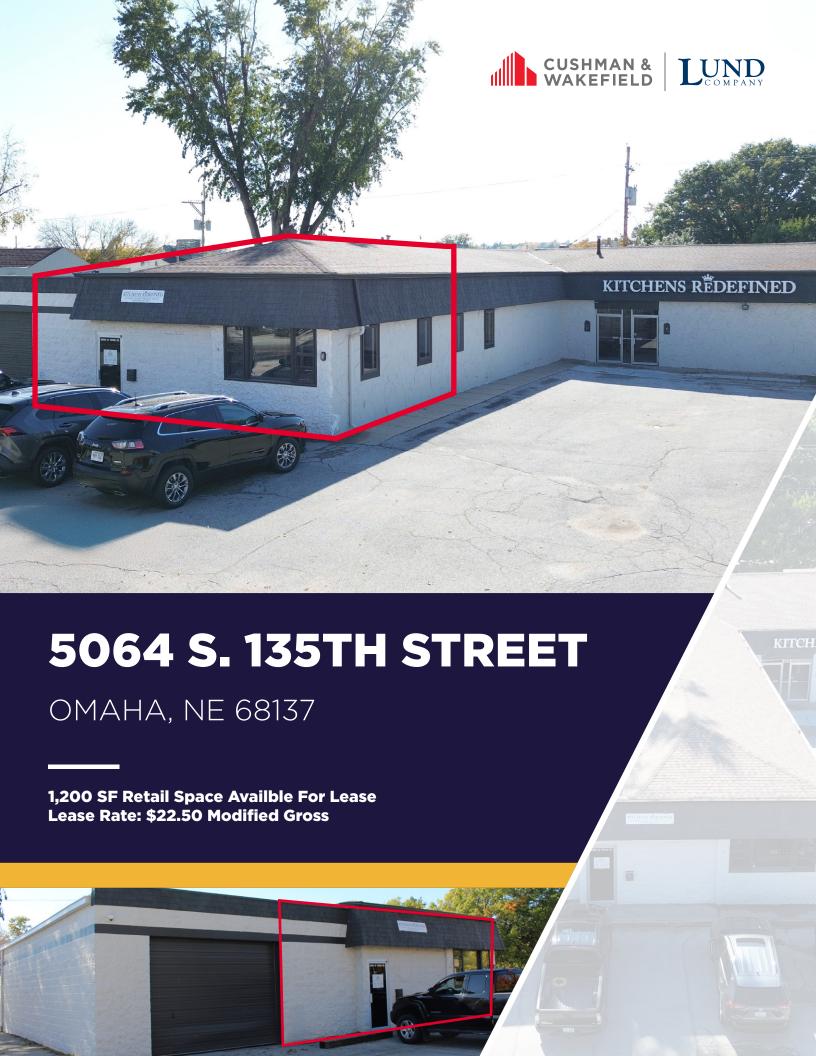

Join the Lumberyard District! This recently built-out office space with amazing finishes sits on 135th Street with easy access from Millard Avenue and Q Street.

Lease Rate: \$22.50 Modified Gross

Monthly Rent: \$2,250

Total Available: 1,200 SF

Building Size: 6,782 SF

Number of Spaces: Two

Zoning: CC

Estimated MUD Cost: \$60 - \$120/month

Estimated OPPD Cost: \$130/month

<sup>\*\*</sup> Floor plan measurements are approximate and are for illustration purposes only.