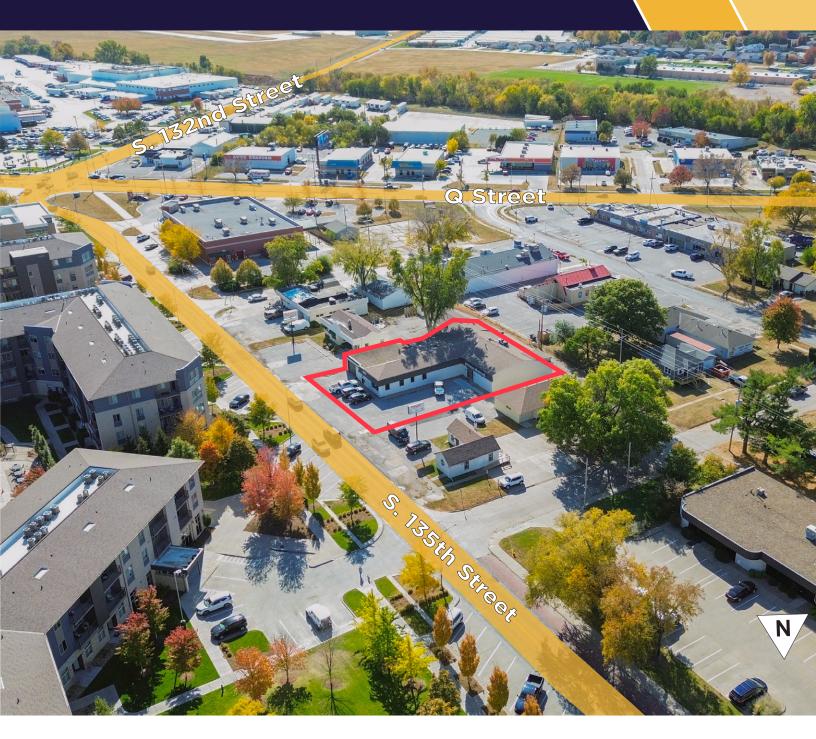

Join the Lumberyard District! This recently built-out office space with amazing finishes sits on 135th Street with easy access from Millard Avenue and Q Street.

Lease Rate: \$22.50 Modified Gross

Monthly Rent: \$2,250

Total Available: 1,200 SF

Building Size: 6,782 SF

Number of Spaces: Two

Zoning: CC

Estimated MUD Cost: \$60 - \$120/month

Estimated OPPD Cost: \$130/month



<sup>\*\*</sup> Floor plan measurements are approximate and are for illustration purposes only.

# PHOTO\$/









## AERIAL MAP



## DEMOGRAPHICS/



#### **DEMOGRAPHICS**

#### **POPULATION**

1 - MILE 8,620 3 - MILE 88,697 5 - MILE 216,863

#### MEDIAN HH INCOME

\$84,835 \$114,434 \$131,409

### NUMBER OF HOUSEHOLDS

3,663 36,508 87,021