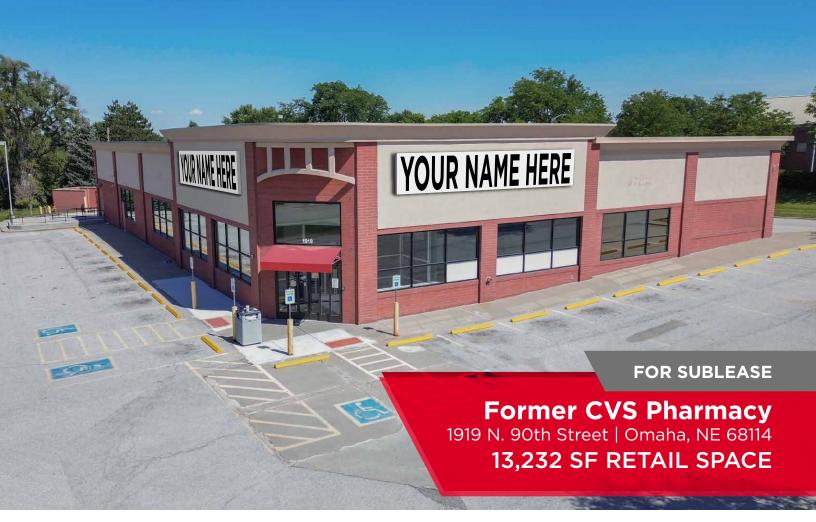

## **Former CVS Pharmacy** 1919 N. 90th Street | Omaha, NE 68114 13,232 SF RETAIL SPACE

FOR SUBLEASE

### **PROPERTY HIGHLIGHTS**

13,232 SF former CVS Pharmacy available for sublease. Located on the southwest corner of 90th and Blondo Street. This site boasts fantastic visibility and access. Great exposure due to an average traffic of 45,182 EADT at the intersection of 90th and Blondo Street, and over 45,000 households within a three-mile radius. The site has a number of national big box retailers nearby along 90th Street such as Walmart Neighborhood Market, Harbor Freight, Westlake Ace Hardware and ALDI.