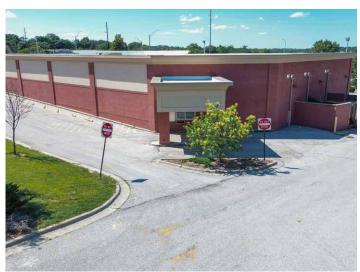

n +1 402 393 8811 **lundco.com** 

## **Former CVS Pharmacy** 1919 N. 90th Street | Omaha, NE 68114 13,232 SF RETAIL SPACE

FOR SUBLEASE



#### **Property Highlights**

**Rental Rate** \$15.50 PSF NNN

1/31/39

Taxes\* \$4.01 PSF

Year Built 2011

Total Bldg. SF 13.232 SF

Master Lease

**Expiration Date** 

69 Stalls **Parking** 

EADT 45.182 EADT

2.07 AC Acres

Zoning CC

#### \*Tenant Responsible for CAM and Insurance.

#### **NOAH LUDWICK**

Associate +1 402 548 4049

noah.ludwick@lundco.com



#### **JUSTIN RIVIERA**

Senior Associate +1 402 548 4064

justin.riviera@lundco.com



NEIGHBORHOOD DEMOGRAPHICS

450 Regency Parkway, Suite 200 | Omaha, NE 68114 lundco.com

# Former CVS Pharmacy 1919 N. 90th Street | Omaha, NE 68114 13,232 SF RETAIL SPACE



#### **PROPERTY PHOTOS**









#### **NOAH LUDWICK**

Associate +1 402 548 4049 noah.ludwick@lundco.com

#### **JUSTIN RIVIERA**

Senior Associate +1 402 548 4064 justin.riviera@lundco.com



450 Regency Parkway, Suite 200 | Omaha, NE 68114 Main +1 402 393 8811 **lundco.com** 

# Former CVS Pharmacy 1919 N. 90th Street | Omaha, NE 68114 13,232 SF RETAIL SPACE



#### **TRADE MAP**



#### **NOAH LUDWICK**

Associate +1 402 548 4049 noah.ludwick@lundco.com

#### **JUSTIN RIVIERA**

Senior Associate +1 402 548 4064 justin.riviera@lundco.com



450 Regency Parkway, Suite 200 | Omaha, NE 68114 Main +1 402 393 8811 **lundco.com**