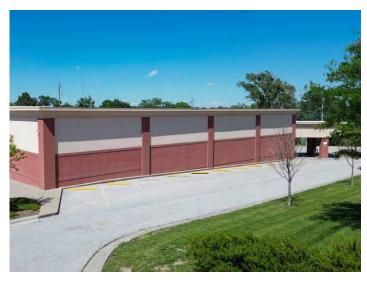

Main +1 402 393 8811 **lundco.com** 

## **Former CVS Pharmacy** 1919 N. 90th Street | Omaha, NE 68114 13,232 SF RETAIL SPACE

FOR SUBLEASE



#### **Property Highlights**

**Rental Rate** \$15.50 PSF NNN

1/31/39

Taxes\* \$4.01 PSF

Year Built 2011

Total Bldg. SF 13.232 SF

Master Lease

**Expiration Date** 

69 Stalls **Parking** 

EADT 45.182 EADT

2.07 AC Acres

Zoning CC

#### \*Tenant Responsible for CAM and Insurance.

#### **NOAH LUDWICK**

Associate +1 402 548 4049

noah.ludwick@lundco.com



#### **JUSTIN RIVIERA**

Senior Associate +1 402 548 4064

justin.riviera@lundco.com



NEIGHBORHOOD DEMOGRAPHICS

450 Regency Parkway, Suite 200 | Omaha, NE 68114 lundco.com

# Former CVS Pharmacy 1919 N. 90th Street | Omaha, NE 68114 13,232 SF RETAIL SPACE



#### **PROPERTY PHOTOS**









#### **NOAH LUDWICK**

Associate +1 402 548 4049 noah.ludwick@lundco.com

#### **JUSTIN RIVIERA**

Senior Associate +1 402 548 4064 justin.riviera@lundco.com



450 Regency Parkway, Suite 200 | Omaha, NE 68114 Main +1 402 393 8811 **lundco.com** 

# Former CVS Pharmacy 1919 N. 90th Street | Omaha, NE 68114 13,232 SF RETAIL SPACE



#### **TRADE MAP**



#### **NOAH LUDWICK**

Associate +1 402 548 4049 noah.ludwick@lundco.com

#### **JUSTIN RIVIERA**

Senior Associate +1 402 548 4064 justin.riviera@lundco.com



450 Regency Parkway, Suite 200 | Omaha, NE 68114 Main +1 402 393 8811 **lundco.com**