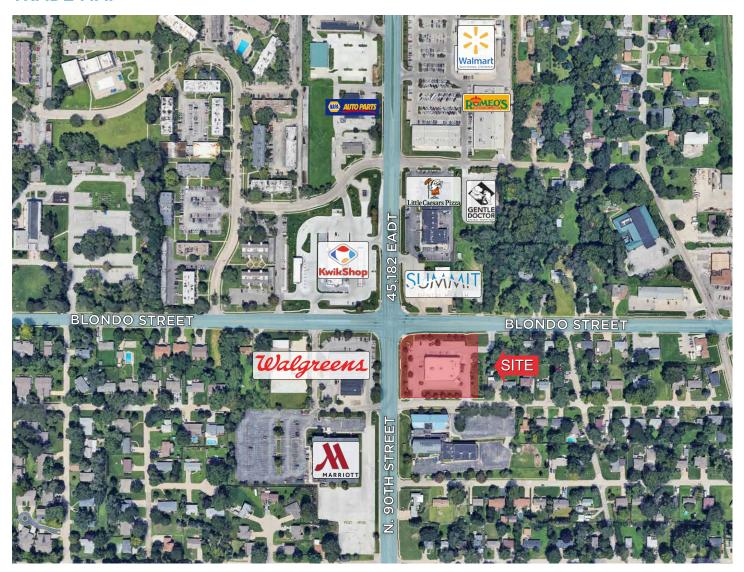

7 AC Acres

Zoning CC

#### \*Tenant Responsible for CAM and Insurance.

#### **NOAH LUDWICK**

Associate +1 402 548 4049

noah.ludwick@lundco.com



#### **JUSTIN RIVIERA**

Senior Associate +1 402 548 4064

justin.riviera@lundco.com



NEIGHBORHOOD DEMOGRAPHICS

450 Regency Parkway, Suite 200 | Omaha, NE 68114 lundco.com

# Former CVS Pharmacy 1919 N. 90th Street | Omaha, NE 68114 13,232 SF RETAIL SPACE



#### **PROPERTY PHOTOS**









#### **NOAH LUDWICK**

Associate +1 402 548 4049 noah.ludwick@lundco.com

#### **JUSTIN RIVIERA**

Senior Associate +1 402 548 4064 justin.riviera@lundco.com



450 Regency Parkway, Suite 200 | Omaha, NE 68114 Main +1 402 393 8811 **lundco.com** 

# Former CVS Pharmacy 1919 N. 90th Street | Omaha, NE 68114 13,232 SF RETAIL SPACE



#### **TRADE MAP**



#### **NOAH LUDWICK**

Associate +1 402 548 4049 noah.ludwick@lundco.com

#### **JUSTIN RIVIERA**

Senior Associate +1 402 548 4064 justin.riviera@lundco.com



450 Regency Parkway, Suite 200 | Omaha, NE 68114 Main +1 402 393 8811 **lundco.com**