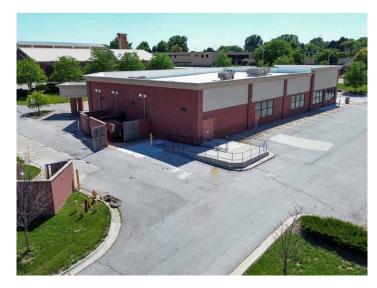

ain +1 402 393 8811 **lundco.com** 

## **Former CVS Pharmacy** 1919 N. 90th Street | Omaha, NE 68114 13,232 SF RETAIL SPACE

FOR SUBLEASE



#### **Property Highlights**

**Rental Rate** \$15.50 PSF NNN

1/31/39

Taxes\* \$4.01 PSF

Year Built 2011

Total Bldg. SF 13.232 SF

Master Lease

**Expiration Date** 

69 Stalls **Parking** 

EADT 45.182 EADT

2.07 AC Acres

Zoning CC

#### \*Tenant Responsible for CAM and Insurance.

#### **NOAH LUDWICK**

Associate +1 402 548 4049

noah.ludwick@lundco.com



#### **JUSTIN RIVIERA**

Senior Associate +1 402 548 4064

justin.riviera@lundco.com



NEIGHBORHOOD DEMOGRAPHICS

450 Regency Parkway, Suite 200 | Omaha, NE 68114 lundco.com

# Former CVS Pharmacy 1919 N. 90th Street | Omaha, NE 68114 13,232 SF RETAIL SPACE



#### **PROPERTY PHOTOS**









#### **NOAH LUDWICK**

Associate +1 402 548 4049 noah.ludwick@lundco.com

#### **JUSTIN RIVIERA**

Senior Associate +1 402 548 4064 justin.riviera@lundco.com



450 Regency Parkway, Suite 200 | Omaha, NE 68114 Main +1 402 393 8811 **lundco.com** 

# Former CVS Pharmacy 1919 N. 90th Street | Omaha, NE 68114 13,232 SF RETAIL SPACE



#### **TRADE MAP**



#### **NOAH LUDWICK**

Associate +1 402 548 4049 noah.ludwick@lundco.com

#### **JUSTIN RIVIERA**

Senior Associate +1 402 548 4064 justin.riviera@lundco.com



450 Regency Parkway, Suite 200 | Omaha, NE 68114 Main +1 402 393 8811 **lundco.com**