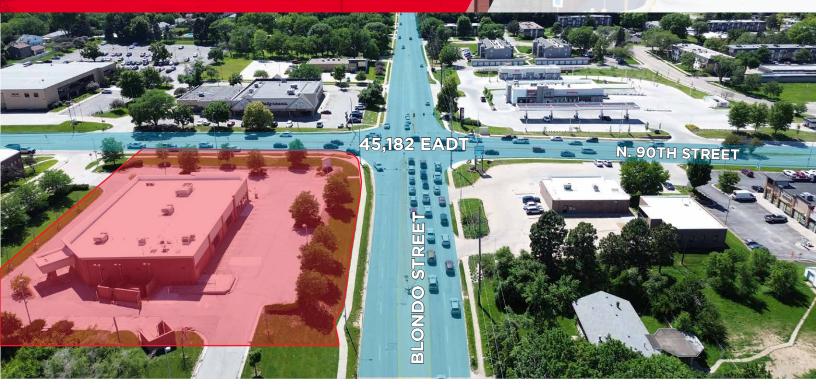

### **PROPERTY HIGHLIGHTS**

13,232 SF former CVS Pharmacy available for sublease. Located on the southwest corner of 90th and Blondo Street. This site boasts fantastic visibility and access. Great exposure due to an average traffic of 45,182 EADT at the intersection of 90th and Blondo Street, and over 45,000 households within a three-mile radius. The site has a number of national big box retailers nearby along 90th Street such as Walmart Neighborhood Market, Harbor Freight, Westlake Ace Hardware and ALDI.

69 Stalls **Parking** 

EADT 45.182 EADT

2.07 AC Acres

Zoning CC

#### **TRADE MAP**